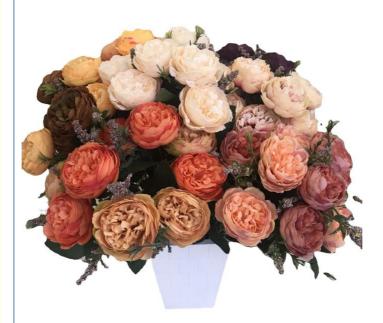

### More Images

Peony realistic fake flowers **OEM** artificial peony arrangement

## Simulated Peonies Artificial Silk Flowers For Retro Home Dining Table **Decorations**

Artificial silk flowers are beautiful ornaments made by using high-quality silk or plastic materials that simulate the appearance of natural flowers. It is not restricted by seasons and has long-lasting bright colors. It is an ideal choice for interior decoration. It can bring warmth to business occasions and add aura to furniture life.

Spring Peony artificial silk flowers are suitable for decoration in various places, including shops, homes, bedrooms, kitchens, living rooms, bathrooms, etc.

In the quiet restaurant, it is not only a handicraft, but also a unique artistic look and feel, adding an elegant atmosphere to the