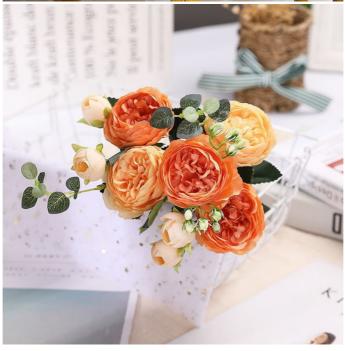

## **Product Specification**

• Product Name: Artificial Floral Bouquets Artificial Silk Flower Bouquets Keywords: • Color: Multiple Colors Available Material: Silk \ Plastic Gift Box Packaging: Optional Vase: OEM realistic fake flowers. Highlight:

| Name     | Spring Peony      |
|----------|-------------------|
| Material | silk flower       |
| Process  | injection molding |
|          |                   |

| Color      | pink, dark pink, rose red, light pink, yellow, white |
|------------|------------------------------------------------------|
| Variety    | peony, rose, artificial flower                       |
| Net weight | 55g                                                  |
| Height     | 32cm                                                 |
| Usage      | Suitable for decoration in shops, homes, etc.        |