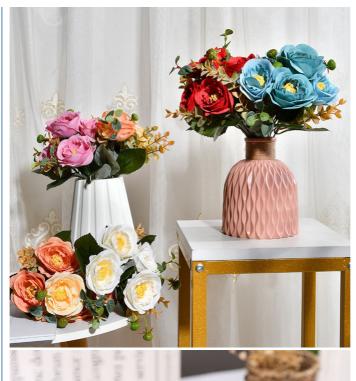

## **Product Specification**

• Product Name: Artificial Floral Bouquets Artificial Silk Flower Bouquets Keywords: • Color: Multiple Colors Available Material: Silk \ Plastic Gift Box Packaging: Optional Vase: OEM realistic fake flowers. Highlight:

| Name     | Spring Peony      |
|----------|-------------------|
| Material | silk flower       |
| Process  | injection molding |
|          |                   |

| Color      | pink, dark pink, rose red, light pink, yellow, white |
|------------|------------------------------------------------------|
| Variety    | peony, rose, artificial flower                       |
| Net weight | 55g                                                  |
| Height     | 32cm                                                 |
| Usage      | Suitable for decoration in shops, homes, etc.        |