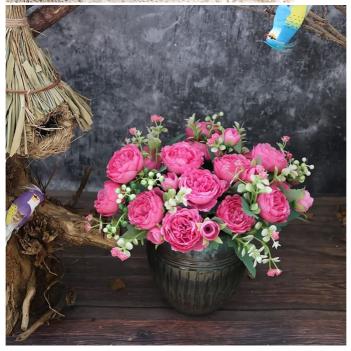

### More Images

Peony realistic fake flowers **OEM** artificial peony arrangement

## Simulated Peonies Artificial Silk Flowers For Retro Home Dining Table **Decorations**

Artificial silk flowers are beautiful ornaments made by using high-quality silk or plastic materials that simulate the appearance of natural flowers. It is not restricted by seasons and has long-lasting bright colors. It is an ideal choice for interior decoration. It can bring warmth to business occasions and add aura to furniture life.

Spring Peony artificial silk flowers are suitable for decoration in various places, including shops, homes, bedrooms, kitchens, living rooms, bathrooms, etc.

In the quiet restaurant, it is not only a handicraft, but also a unique artistic look and feel, adding an elegant atmosphere to the