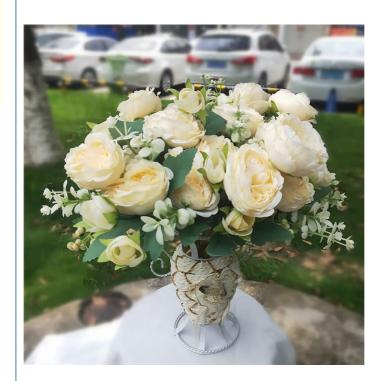

### More Images

Peony realistic fake flowers **OEM** artificial peony arrangement

## Simulated Peonies Artificial Silk Flowers For Retro Home Dining Table **Decorations**

Artificial silk flowers are beautiful ornaments made by using high-quality silk or plastic materials that simulate the appearance of natural flowers. It is not restricted by seasons and has long-lasting bright colors. It is an ideal choice for interior decoration. It can bring warmth to business occasions and add aura to furniture life.

Spring Peony artificial silk flowers are suitable for decoration in various places, including shops, homes, bedrooms, kitchens, living rooms, bathrooms, etc.

In the quiet restaurant, it is not only a handicraft, but also a unique artistic look and feel, adding an elegant atmosphere to the