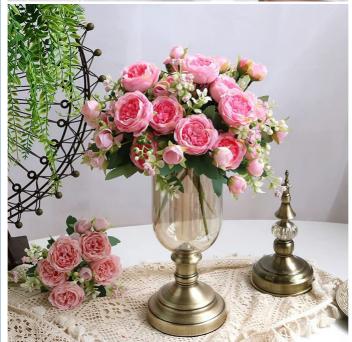

### More Images

Peony realistic fake flowers **OEM** artificial peony arrangement

## Simulated Peonies Artificial Silk Flowers For Retro Home Dining Table **Decorations**

Artificial silk flowers are beautiful ornaments made by using high-quality silk or plastic materials that simulate the appearance of natural flowers. It is not restricted by seasons and has long-lasting bright colors. It is an ideal choice for interior decoration. It can bring warmth to business occasions and add aura to furniture life.

Spring Peony artificial silk flowers are suitable for decoration in various places, including shops, homes, bedrooms, kitchens, living rooms, bathrooms, etc.

In the quiet restaurant, it is not only a handicraft, but also a unique artistic look and feel, adding an elegant atmosphere to the