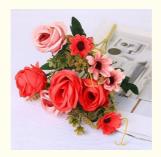

## **European-Style Artificial Wedding Bouquets**

The European-style curled rose wedding bouquet shows the fresh and elegant beauty of life. Through natural shape design, each rose is highly simulated, and the petals are dyed with a natural transition. The rich selection of materials complements the floral foliage, creating a sophisticated yet authentic appearance.

Characterized by high quality and craftsmanship, this artificial wedding bouquet brings a romantic and timeless floral experience to special moments.

| Material | plastic, silk flower                                                         |
|----------|------------------------------------------------------------------------------|
|          | Injection molding, bone injection                                            |
|          | artificial rose                                                              |
| Color    | Milky white champagnelight pinkorangedark redlight blue European curled rose |
| Model    | artificial rose                                                              |
| Height   | 32CM                                                                         |
| Usage    | wedding, photography props, home decoration                                  |