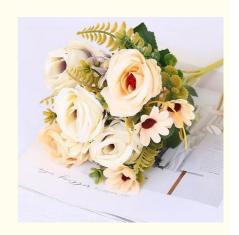

## **European-Style Artificial Wedding Bouquets**

The European-style curled rose wedding bouquet shows the fresh and elegant beauty of life. Through natural shape design, each rose is highly simulated, and the petals are dyed with a natural transition. The rich selection of materials complements the floral foliage, creating a sophisticated yet authentic appearance.

Characterized by high quality and craftsmanship, this artificial wedding bouquet brings a romantic and timeless floral experience to special moments.

| Material | plastic, silk flower                                                         |
|----------|------------------------------------------------------------------------------|
|          | Injection molding, bone injection                                            |
|          | artificial rose                                                              |
| Color    | Milky white champagnelight pinkorangedark redlight blue European curled rose |
| Model    | artificial rose                                                              |
| Height   | 32CM                                                                         |
| Usage    | wedding, photography props, home decoration                                  |

#### **Details of petals**

Made of high-quality silk cloth, the transition dyeing color is bright, and the simulated natural curling edges are layered with petals, which is real and natural.