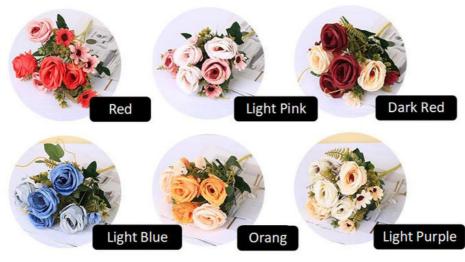

## **Product Specification**

Name: Silk Artificial Wedding Flowers
 Color: White\Blue\Red\Milk White

Flower Type: Rose
Material: Silk+plastic
Package: Box
Country Of Origin: China

Highlight: 32CM silk floral centerpieces,

Characterized by high quality and craftsmanship, this artificial wedding bouquet brings a romantic and timeless floral experience to special moments.

| Material | plastic, silk flower                                                         |
|----------|------------------------------------------------------------------------------|
|          | Injection molding, bone injection                                            |
|          | artificial rose                                                              |
| Color    | Milky white champagnelight pinkorangedark redlight blue European curled rose |
| Model    | artificial rose                                                              |
| Height   | 32CM                                                                         |
| Usage    | wedding, photography props, home decoration                                  |