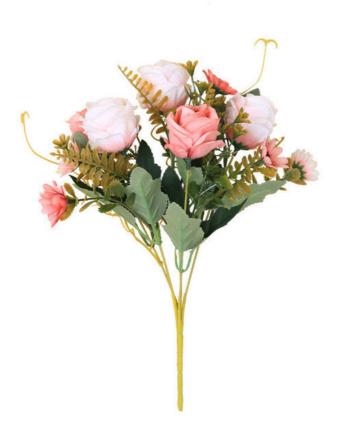

## **European-Style Artificial Wedding Bouquets**

The European-style curled rose wedding bouquet shows the fresh and elegant beauty of life. Through natural shape design, each rose is highly simulated, and the petals are dyed with a natural transition. The rich selection of materials complements the floral foliage, creating a sophisticated yet authentic appearance.

Characterized by high quality and craftsmanship, this artificial wedding bouquet brings a romantic and timeless floral experience to special moments.

| Material | plastic, silk flower                                                         |
|----------|------------------------------------------------------------------------------|
|          | Injection molding, bone injection                                            |
|          | artificial rose                                                              |
| Color    | Milky white champagnelight pinkorangedark redlight blue European curled rose |
| Model    | artificial rose                                                              |
| Height   | 32CM                                                                         |
| Usage    | wedding, photography props, home decoration                                  |