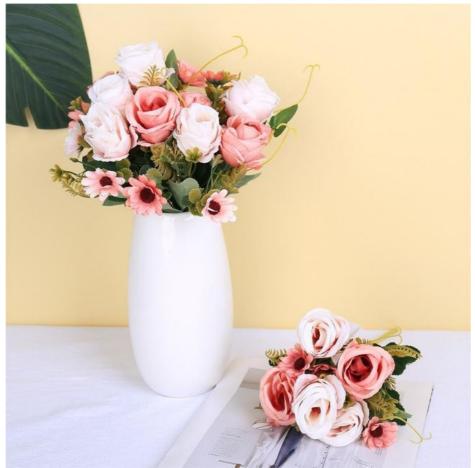

## **European-Style Artificial Wedding Bouquets**

The European-style curled rose wedding bouquet shows the fresh and elegant beauty of life. Through natural shape design, each rose is highly simulated, and the petals are dyed with a natural transition. The rich selection of materials complements the floral foliage, creating a sophisticated yet authentic appearance.

Characterized by high quality and craftsmanship, this artificial wedding bouquet brings a romantic and timeless floral experience to special moments.

| Material | plastic, silk flower                                                         |
|----------|------------------------------------------------------------------------------|
|          | Injection molding, bone injection                                            |
|          | artificial rose                                                              |
| Color    | Milky white champagnelight pinkorangedark redlight blue European curled rose |
| Model    | artificial rose                                                              |
| Height   | 32CM                                                                         |
| Usage    | wedding, photography props, home decoration                                  |