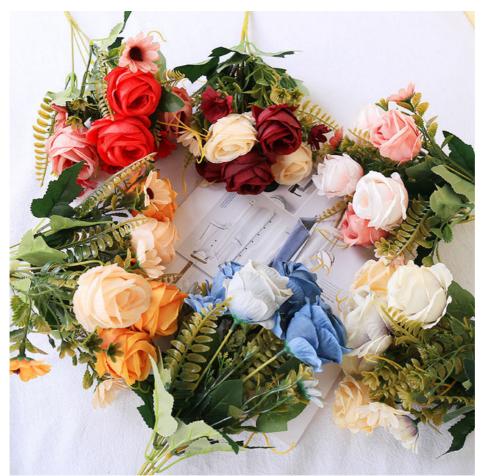

Characterized by high quality and craftsmanship, this artificial wedding bouquet brings a romantic and timeless floral experience to special moments.

| Material | plastic, silk flower                                                         |
|----------|------------------------------------------------------------------------------|
|          | Injection molding, bone injection                                            |
|          | artificial rose                                                              |
| Color    | Milky white champagnelight pinkorangedark redlight blue European curled rose |
| Model    | artificial rose                                                              |
| Height   | 32CM                                                                         |
| Usage    | wedding, photography props, home decoration                                  |