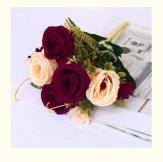

## **European-Style Artificial Wedding Bouquets**

The European-style curled rose wedding bouquet shows the fresh and elegant beauty of life. Through natural shape design, each rose is highly simulated, and the petals are dyed with a natural transition. The rich selection of materials complements the floral foliage, creating a sophisticated yet authentic appearance.

Characterized by high quality and craftsmanship, this artificial wedding bouquet brings a romantic and timeless floral experience to special moments.

| Material | plastic, silk flower                                                         |
|----------|------------------------------------------------------------------------------|
|          | Injection molding, bone injection                                            |
|          | artificial rose                                                              |
| Color    | Milky white champagnelight pinkorangedark redlight blue European curled rose |
| Model    | artificial rose                                                              |
| Height   | 32CM                                                                         |
| Usage    | wedding, photography props, home decoration                                  |