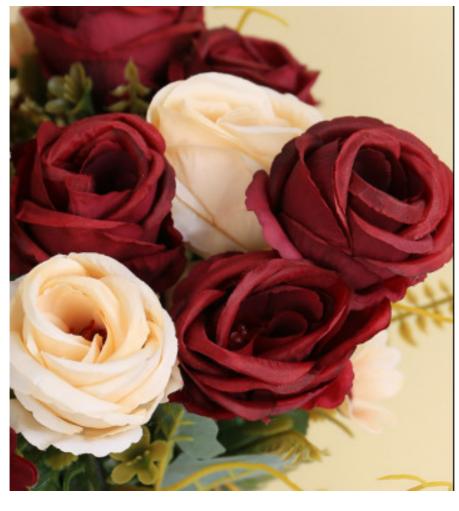

## **European-Style Artificial Wedding Bouquets**

The European-style curled rose wedding bouquet shows the fresh and elegant beauty of life. Through natural shape design, each rose is highly simulated, and the petals are dyed with a natural transition. The rich selection of materials complements the floral foliage, creating a sophisticated yet authentic appearance.

Characterized by high quality and craftsmanship, this artificial wedding bouquet brings a romantic and timeless floral experience to special moments.

| Material | plastic, silk flower                                                         |
|----------|------------------------------------------------------------------------------|
|          | Injection molding, bone injection                                            |
|          | artificial rose                                                              |
| Color    | Milky white champagnelight pinkorangedark redlight blue European curled rose |
| Model    | artificial rose                                                              |
| Height   | 32CM                                                                         |
| Usage    | wedding, photography props, home decoration                                  |

#### **Details of petals**

Made of high-quality silk cloth, the transition dyeing color is bright, and the simulated natural curling edges are layered with petals, which is real and natural.