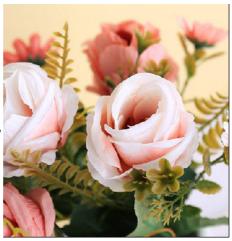

#### **Details of petals**

Made of high-quality silk cloth, the transition dyeing color is bright, and the simulated natural curling edges are layered with petals, which is real and natural.