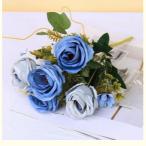

## **Product Specification**

Name: Silk Artificial Wedding Flowers
 Color: White\Blue\Red\Milk White

Flower Type: Rose
Material: Silk+plastic
Package: Box
Country Of Origin: China

Highlight: 32CM silk floral centerpieces,

Thanksgiving silk floral centerpieces.

Thanksgiving silk floral centerpieces, 32CM artificial thanksgiving centerpieces

## **European-Style Artificial Wedding Bouquets**

The European-style curled rose wedding bouquet shows the fresh and elegant beauty of life. Through natural shape design, each rose is highly simulated, and the petals are dyed with a natural transition. The rich selection of materials complements the floral foliage, creating a sophisticated yet authentic appearance.