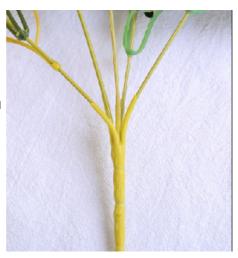

#### Leaf details

The leaves made of special silk cloth have clear vein texture and natural colors.
Composed of 3 types of leaves with distinct layers

Details of branches
Simulated wrapping process and embedded iron wire ensure the three-dimensionality of the bouquet
It can be bent at will to suit flower pots of various sizes.