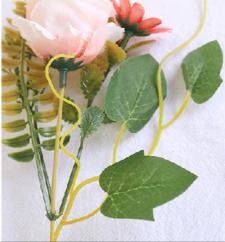

#### Leaf details

The leaves made of special silk cloth have clear vein texture and natural colors.
Composed of 3 types of leaves with distinct layers

Details of branches
Simulated wrapping process and embedded iron wire ensure the three-dimensionality of the bouquet
It can be bent at will to suit flower pots of various sizes.