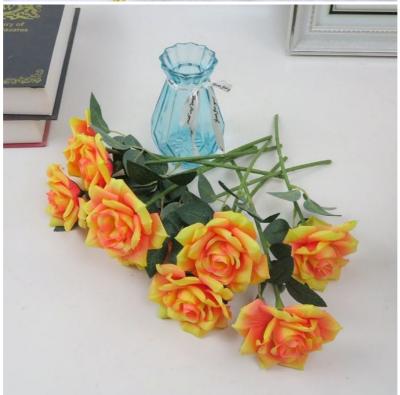

# **Product Specification**

• Features: Realistic

Name: Modern Artificial Flower Arrangements
 Color: Red, Wine Red, Dark Pink, Yellow, Orange

Fade Resistant: Yes
Maintenance: Low
Material: Plastic
UV Resistant: Yes
Weatherproof: Yes

# Simulated Plastic Flowers Are Used For Wedding Living Room Decoration

#### Product type

This product is a simulated plastic flower, specially designed for wedding and living room decoration. Using plastic as the main material, it simulates the appearance of natural flowers and is designed to provide beautiful decoration for a long time.