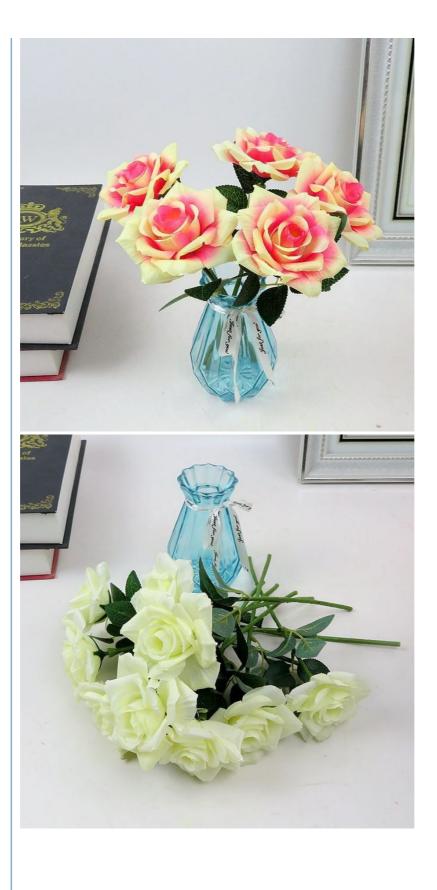

# **Product Specification**

• Features: Realistic

Name: Modern Artificial Flower Arrangements
 Color: Red, Wine Red, Dark Pink, Yellow, Orange

Fade Resistant: Yes
Maintenance: Low
Material: Plastic
UV Resistant: Yes
Weatherproof: Yes

# Simulated Plastic Flowers Are Used For Wedding Living Room Decoration

#### Product type

This product is a simulated plastic flower, specially designed for wedding and living room decoration. Using plastic as the main material, it simulates the appearance of natural flowers and is designed to provide beautiful decoration for a long time.