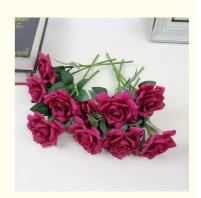

# **Product Specification**

• Features: Realistic

Name: Modern Artificial Flower Arrangements
 Color: Red, Wine Red, Dark Pink, Yellow, Orange

Fade Resistant: Yes
Maintenance: Low
Material: Plastic
UV Resistant: Yes
Weatherproof: Yes

# Simulated Plastic Flowers Are Used For Wedding Living Room Decoration

### Design style:

It is made of simulated plastic material, and the design style is biased toward European style. It is mainly composed of simulated roses and focuses on curling design, showing a fresh and elegant beauty of life. The design is inspired by nature