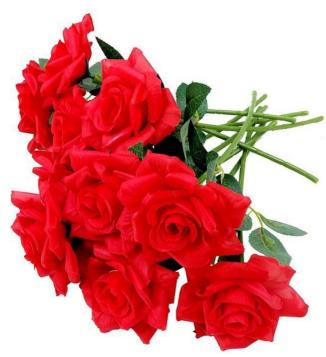

# **Product Specification**

• Features: Realistic

Name: Modern Artificial Flower Arrangements
 Color: Red, Wine Red, Dark Pink, Yellow, Orange

Fade Resistant: Yes
Maintenance: Low
Material: Plastic
UV Resistant: Yes
Weatherproof: Yes

### Design style:

It is made of simulated plastic material, and the design style is biased toward European style. It is mainly composed of simulated roses and focuses on curling design, showing a fresh and elegant beauty of life. The design is inspired by nature