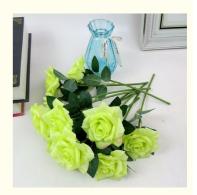

# **Product Specification**

• Features: Realistic

Name: Modern Artificial Flower Arrangements
 Color: Red, Wine Red, Dark Pink, Yellow, Orange

Fade Resistant: Yes
Maintenance: Low
Material: Plastic
UV Resistant: Yes
Weatherproof: Yes

# Simulated Plastic Flowers Are Used For Wedding Living Room Decoration

### Design style:

It is made of simulated plastic material, and the design style is biased toward European style. It is mainly composed of simulated roses and focuses on curling design, showing a fresh and elegant beauty of life. The design is inspired by nature