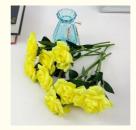

# **Product Specification**

• Features: Realistic

Name: Modern Artificial Flower Arrangements
 Color: Red, Wine Red, Dark Pink, Yellow, Orange

Fade Resistant: Yes
Maintenance: Low
Material: Plastic
UV Resistant: Yes
Weatherproof: Yes

### Design style:

It is made of simulated plastic material, and the design style is biased toward European style. It is mainly composed of simulated roses and focuses on curling design, showing a fresh and elegant beauty of life. The design is inspired by nature