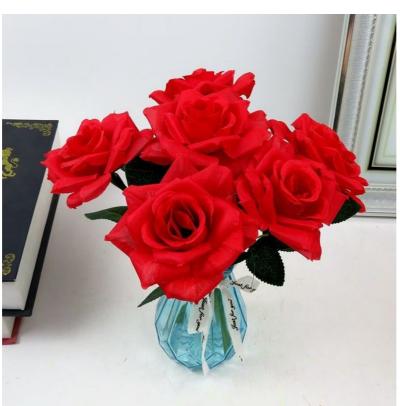

# **Product Specification**

• Features: Realistic

Name: Modern Artificial Flower Arrangements
 Color: Red, Wine Red, Dark Pink, Yellow, Orange

Fade Resistant: Yes
Maintenance: Low
Material: Plastic
UV Resistant: Yes
Weatherproof: Yes

# Simulated Plastic Flowers Are Used For Wedding Living Room Decoration

#### Product type

This product is a simulated plastic flower, specially designed for wedding and living room decoration. Using plastic as the main material, it simulates the appearance of natural flowers and is designed to provide beautiful decoration for a long time.