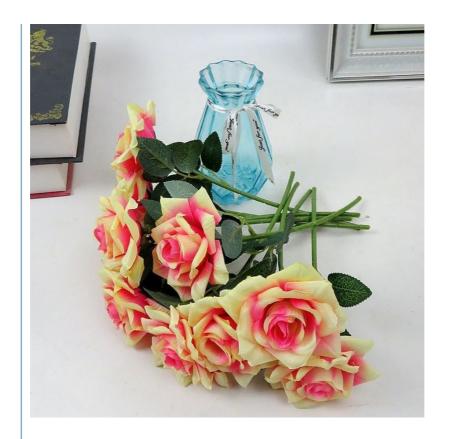

# Simulated Plastic Flowers Are Used For Wedding Living Room Decoration

#### Product type

This product is a simulated plastic flower, specially designed for wedding and living room decoration. Using plastic as the main material, it simulates the appearance of natural flowers and is designed to provide beautiful decoration for a long time.

### Design style:

It is made of simulated plastic material, and the design style is biased toward European style. It is mainly composed of simulated roses and focuses on curling design, showing a fresh and elegant beauty of life. The design is inspired by nature

and pursues natural and elegant shapes.

Process technology:
Through highly simulated original patterns, each petal is precisely dyed to achieve a transitional and natural effect. The materials are rich, and the leaves and flowers are combined accordingly to increase realism and ornamental value.

#### Features and advantages:

Stay beautiful for a long time: Plastic flowers are durable and can maintain their bright appearance for a long time. Fresh and elegant design: The European-style curled rose design shows freshness and elegance, injecting an elegant atmosphere into the environment.

High degree of simulation: The highly simulated production process makes the flowers look lifelike.

Applicable to multiple scenes: It can be used for wedding decoration, living room decoration, and adapts to various indoor

| 00000.00.   |                                          |
|-------------|------------------------------------------|
| Name        | plastic flowers for decoration           |
| Material    | plastic + silk flower                    |
| Flower type | rose                                     |
| Туре        | single branch                            |
| Color       | red, burgundy, dark pink, yellow, orange |
| Process     | hot melt adhesive bonding                |
| Features    | Durable, firm and not easy to fall off   |