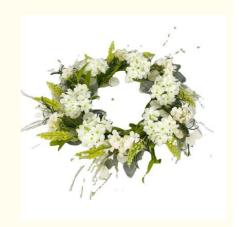

30CM artificial summer wreath

#### **Product Description**

This is a Christmas spring-themed birch wreath pendant, size 30CM. It is an exquisite home decoration and door hanging made of simulated flower materials.

This birch wreath can add a festive atmosphere to your home environment and is especially suitable for Christmas and spring decorations. It's exquisite and lifelike, with fine details and a natural feel.

| Material | dried flowers, silk flowers                          |
|----------|------------------------------------------------------|
| Process  | shaping, other                                       |
| Color    | white, green                                         |
| Size     | 30cm, can be customized                              |
| Variety  | Simulated fake garland                               |
| Usage    | wedding, outdoor, photography props, home decoration |