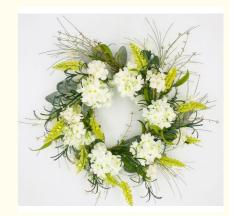

30CM artificial summer wreath

#### **Product Description**

This is a Christmas spring-themed birch wreath pendant, size 30CM. It is an exquisite home decoration and door hanging made of simulated flower materials.

This birch wreath can add a festive atmosphere to your home environment and is especially suitable for Christmas and spring decorations. It's exquisite and lifelike, with fine details and a natural feel.

| Material | dried flowers, silk flowers                          |
|----------|------------------------------------------------------|
| Process  | shaping, other                                       |
| Color    | white, green                                         |
| Size     | 30cm, can be customized                              |
| Variety  | Simulated fake garland                               |
| Usage    | wedding, outdoor, photography props, home decoration |