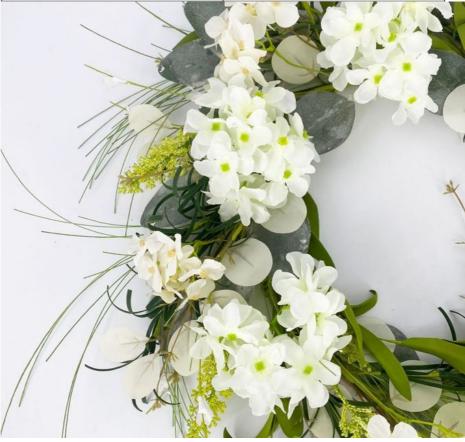

### **Product Specification**

Keyeords: Simulated Flower Wreath

Color: White\greenDesign: Floral

• Occasion: Wedding\ Holiday\etc.

Shape: CircleLifespan: 3 Years

Highlight: jasmine Fake Flower Wreath,
Summer Fake Flower Wreath,

30CM artificial summer wreath

#### **Product Description**

This is a Christmas spring-themed birch wreath pendant, size 30CM. It is an exquisite home decoration and door hanging made of simulated flower materials.

This birch wreath can add a festive atmosphere to your home environment and is especially suitable for Christmas and spring decorations. It's exquisite and lifelike, with fine details and a natural feel.

| Material | dried flowers, silk flowers                          |
|----------|------------------------------------------------------|
| Process  | shaping, other                                       |
| Color    | white, green                                         |
| Size     | 30cm, can be customized                              |
| Variety  | Simulated fake garland                               |
| Usage    | wedding, outdoor, photography props, home decoration |