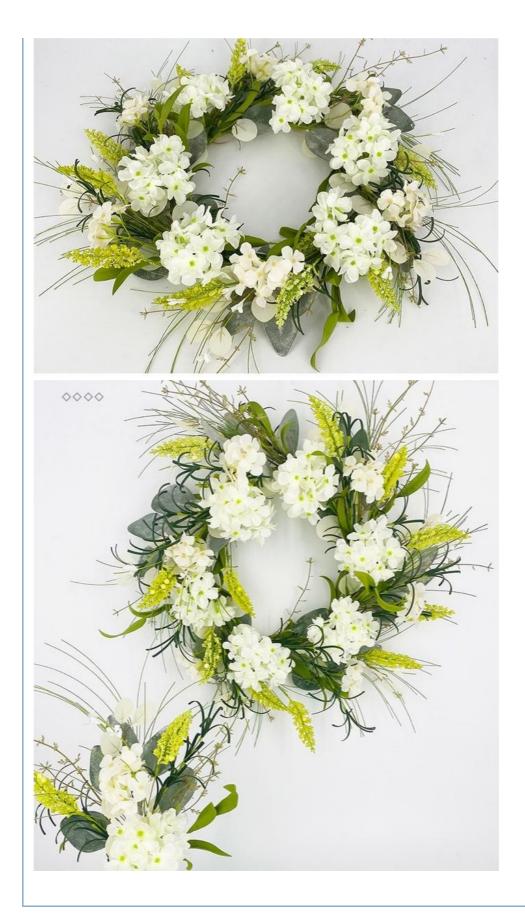

### **Product Specification**

Keyeords: Simulated Flower Wreath

Color: White\greenDesign: Floral

• Occasion: Wedding\ Holiday\etc.

Shape: CircleLifespan: 3 Years

Highlight: jasmine Fake Flower Wreath,
Summer Fake Flower Wreath,

30CM artificial summer wreath

#### **Product Description**

This is a Christmas spring-themed birch wreath pendant, size 30CM. It is an exquisite home decoration and door hanging made of simulated flower materials.

This birch wreath can add a festive atmosphere to your home environment and is especially suitable for Christmas and spring decorations. It's exquisite and lifelike, with fine details and a natural feel.

| Material | dried flowers, silk flowers                          |
|----------|------------------------------------------------------|
| Process  | shaping, other                                       |
| Color    | white, green                                         |
| Size     | 30cm, can be customized                              |
| Variety  | Simulated fake garland                               |
| Usage    | wedding, outdoor, photography props, home decoration |