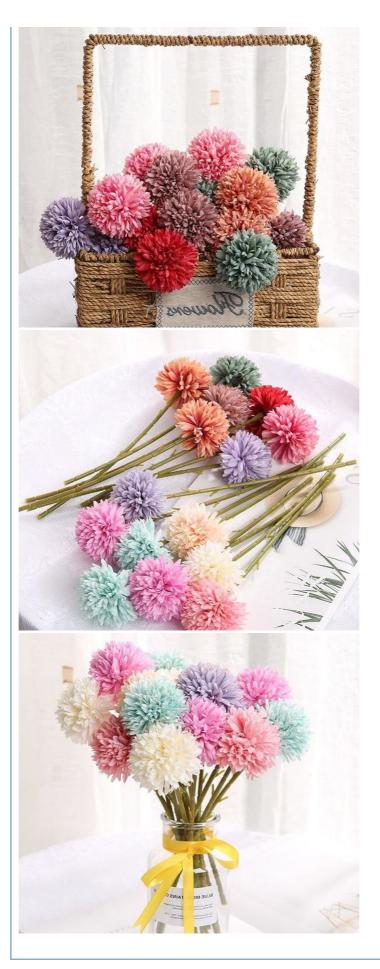

## More Images

# Product Description

This single-ended artificial flower ball made of silk is realistic and soft, suitable for DIY decoration and creative design.

This artificial flower ball is made of high-quality silk material, soft to the touch and realistic in appearance, just like a real flower. Each flower ball is carefully designed and produced with fine details, bright colors and rich layers, giving people a beautiful and vivid visual enjoyment.

## Advantages

- It can be customized and matched, and you can freely choose the flower color, flower shape and flower ball size.
   Carefully designed and produced with bright colors and rich layers, suitable for various occasions.
- 3. No maintenance required, maintains good appearance for a long time, adding beauty to the environment.
- 4. Multifunctional, beautiful and practical, such as home decoration, wedding decoration, commercial venues, etc. It is an ideal choice for gifts or personal use.