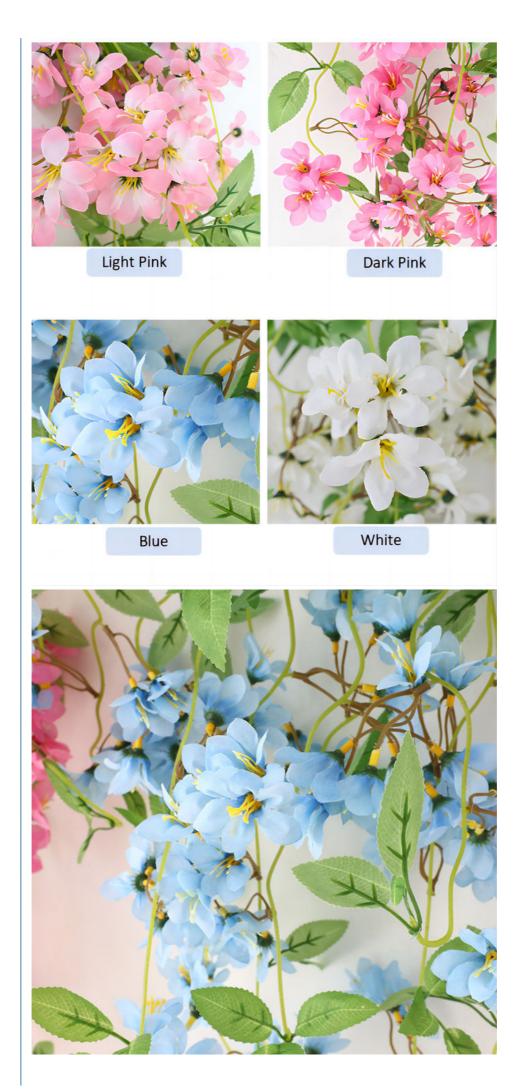

5. Multiple color options: Available in light pink, dark pink, blue and white to meet different styles and decoration needs.

| Winter jasmine wall hanging basket |                                            |
|------------------------------------|--------------------------------------------|
| Material                           | Silk                                       |
| Color                              | light pink, dark pink, blue, white         |
| Size                               | Total length about 1.05 meters, 5 branches |
| Flowers                            | 36 flowers in total                        |
|                                    |                                            |