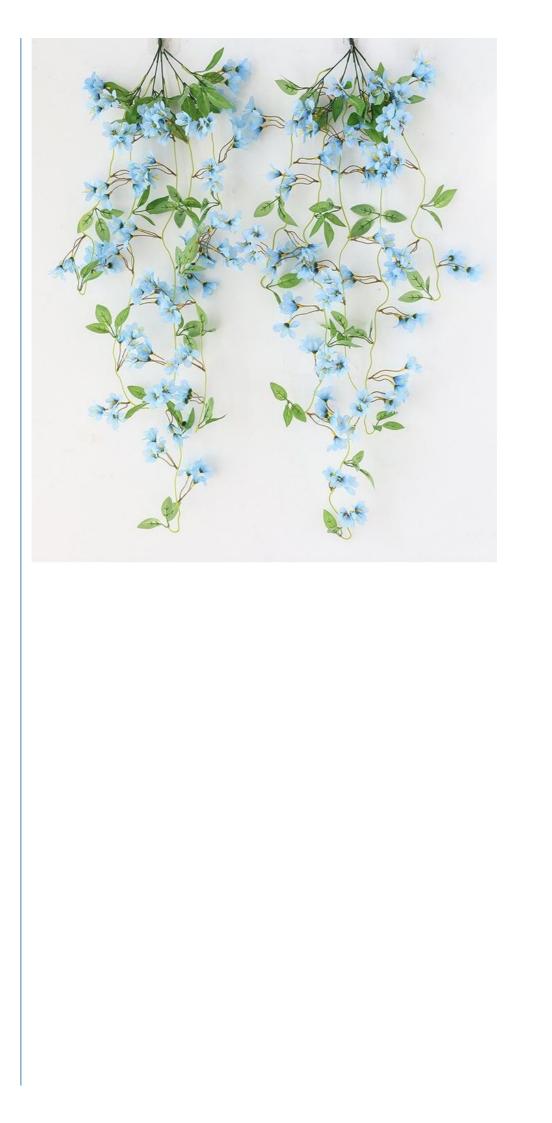

#### **Product Description**

With its exquisite appearance and various color options, the Winter Jasmine wall-mounted hanging basket is suitable for home decoration, holiday decoration and gift giving.

5. Multiple color options: Available in light pink, dark pink, blue and white to meet different styles and decoration needs.

| Winter jasmine wall hanging basket |                                            |
|------------------------------------|--------------------------------------------|
| Material                           | Silk                                       |
| Color                              | light pink, dark pink, blue, white         |
| Size                               | Total length about 1.05 meters, 5 branches |
| Flowers                            | 36 flowers in total                        |
|                                    |                                            |