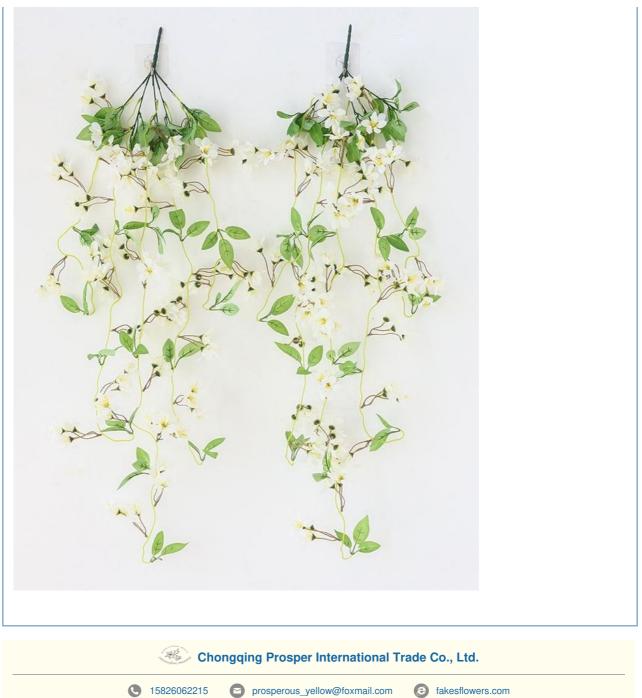

#### **Product Description**

With its exquisite appearance and various color options, the Winter Jasmine wall-mounted hanging basket is suitable for home decoration, holiday decoration and gift giving.

5. Multiple color options: Available in light pink, dark pink, blue and white to meet different styles and decoration needs.

| Winter jasmine wall hanging basket |                                            |
|------------------------------------|--------------------------------------------|
| Material                           | Silk                                       |
| Color                              | light pink, dark pink, blue, white         |
| Size                               | Total length about 1.05 meters, 5 branches |
| Flowers                            | 36 flowers in total                        |
|                                    |                                            |