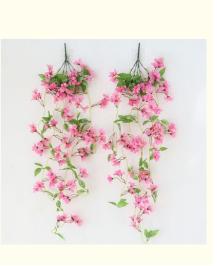

#### **Product Description**

With its exquisite appearance and various color options, the Winter Jasmine wall-mounted hanging basket is suitable for home decoration, holiday decoration and gift giving.

**1. Brilliant colors:** The flowers adopt gradient dyeing technology, and the color transition is natural, showing a charming visual effect. No matter what color it is, it can bring a bright and warm atmosphere to the space.

5. Multiple color options: Available in light pink, dark pink, blue and white to meet different styles and decoration needs.

| Winter jasmine wall hanging basket |                                            |
|------------------------------------|--------------------------------------------|
| Material                           | Silk                                       |
| Color                              | light pink, dark pink, blue, white         |
| Size                               | Total length about 1.05 meters, 5 branches |
| Flowers                            | 36 flowers in total                        |
|                                    |                                            |