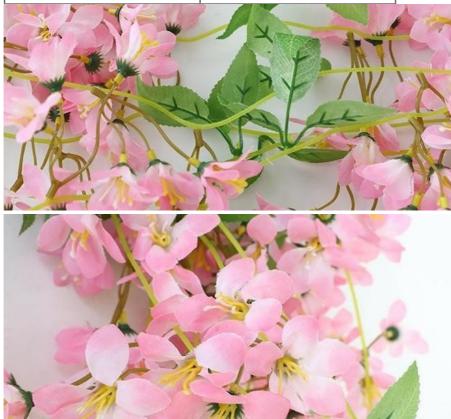

**1. Brilliant colors:** The flowers adopt gradient dyeing technology, and the color transition is natural, showing a charming visual effect. No matter what color it is, it can bring a bright and warm atmosphere to the space.

2. Realistic appearance: Each flower is carefully crafted, and its delicate touch and realistic shape make people love it. It seems to be blooming on the wall, giving a natural and vivid feeling.

**3. High-quality materials:** The rattan is made of environmentally friendly plastic material to ensure the quality and durability of the product. They are odorless, harmless, safe and suitable for use in homes and indoor environments.

5. Multiple color options: Available in light pink, dark pink, blue and white to meet different styles and decoration needs.

| Winter jasmine wall hanging basket |                                            |
|------------------------------------|--------------------------------------------|
| Material                           | Silk                                       |
| Color                              | light pink, dark pink, blue, white         |
| Size                               | Total length about 1.05 meters, 5 branches |
| Flowers                            | 36 flowers in total                        |
|                                    |                                            |