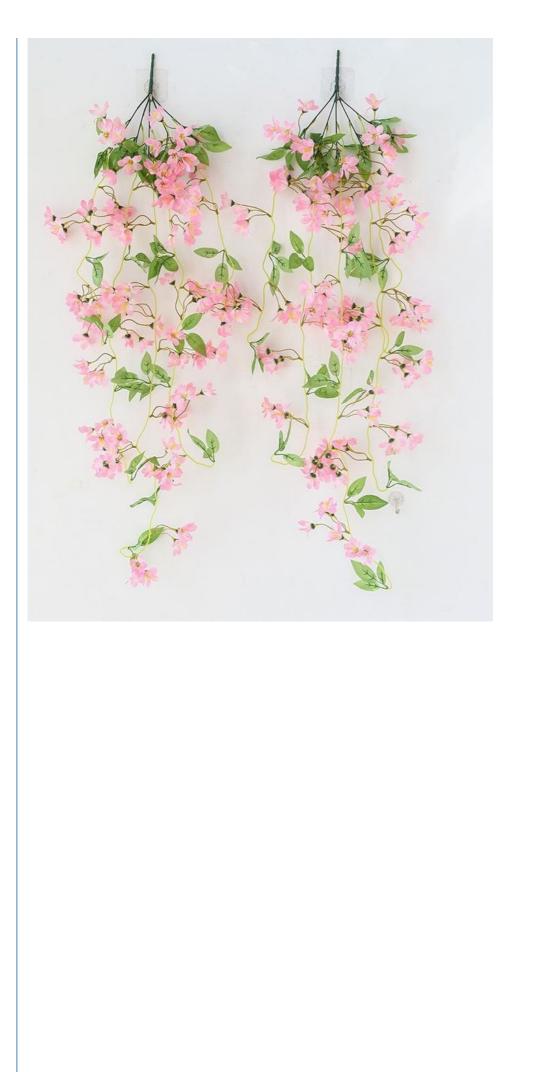

#### **Product Description**

With its exquisite appearance and various color options, the Winter Jasmine wall-mounted hanging basket is suitable for home decoration, holiday decoration and gift giving.

5. Multiple color options: Available in light pink, dark pink, blue and white to meet different styles and decoration needs.

| Winter jasmine wall hanging basket |                                            |
|------------------------------------|--------------------------------------------|
| Material                           | Silk                                       |
| Color                              | light pink, dark pink, blue, white         |
| Size                               | Total length about 1.05 meters, 5 branches |
| Flowers                            | 36 flowers in total                        |
|                                    |                                            |