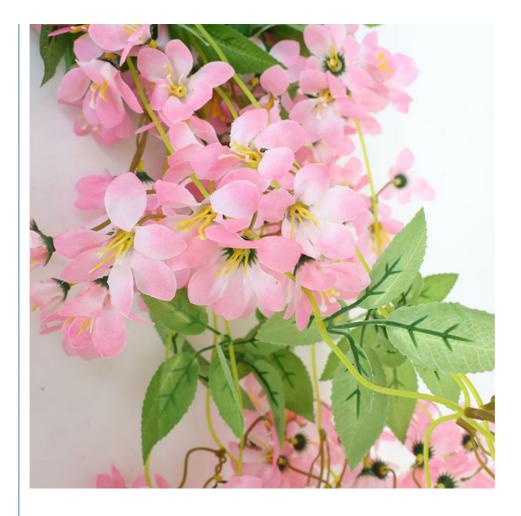

**1. Brilliant colors:** The flowers adopt gradient dyeing technology, and the color transition is natural, showing a charming visual effect. No matter what color it is, it can bring a bright and warm atmosphere to the space.

5. Multiple color options: Available in light pink, dark pink, blue and white to meet different styles and decoration needs.

| Winter jasmine wall hanging basket |                                            |
|------------------------------------|--------------------------------------------|
| Material                           | Silk                                       |
| Color                              | light pink, dark pink, blue, white         |
| Size                               | Total length about 1.05 meters, 5 branches |
| Flowers                            | 36 flowers in total                        |
|                                    |                                            |