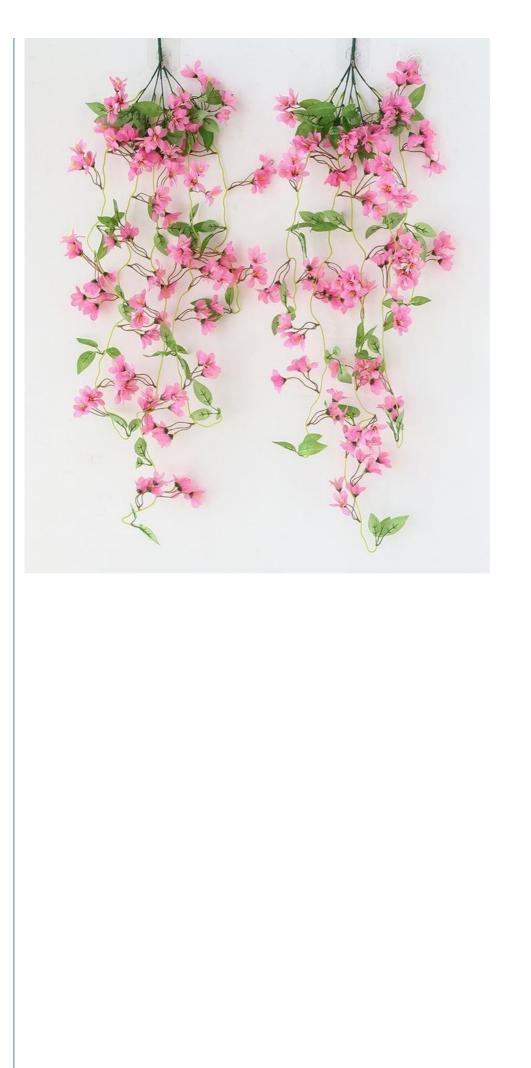

#### **Product Description**

With its exquisite appearance and various color options, the Winter Jasmine wall-mounted hanging basket is suitable for home decoration, holiday decoration and gift giving.

**1. Brilliant colors:** The flowers adopt gradient dyeing technology, and the color transition is natural, showing a charming visual effect. No matter what color it is, it can bring a bright and warm atmosphere to the space.

5. Multiple color options: Available in light pink, dark pink, blue and white to meet different styles and decoration needs.

| Winter jasmine wall hanging basket |                                            |
|------------------------------------|--------------------------------------------|
| Material                           | Silk                                       |
| Color                              | light pink, dark pink, blue, white         |
| Size                               | Total length about 1.05 meters, 5 branches |
| Flowers                            | 36 flowers in total                        |
|                                    |                                            |