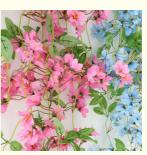

#### **Product Description**

With its exquisite appearance and various color options, the Winter Jasmine wall-mounted hanging basket is suitable for home decoration, holiday decoration and gift giving.

5. Multiple color options: Available in light pink, dark pink, blue and white to meet different styles and decoration needs.

| Winter jasmine wall hanging basket |                                            |
|------------------------------------|--------------------------------------------|
| Material                           | Silk                                       |
| Color                              | light pink, dark pink, blue, white         |
| Size                               | Total length about 1.05 meters, 5 branches |
| Flowers                            | 36 flowers in total                        |
|                                    |                                            |