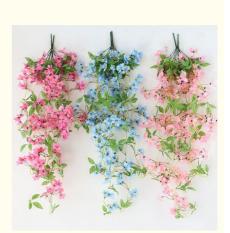

5. Multiple color options: Available in light pink, dark pink, blue and white to meet different styles and decoration needs.

| Winter jasmine wall hanging basket |                                            |
|------------------------------------|--------------------------------------------|
| Material                           | Silk                                       |
| Color                              | light pink, dark pink, blue, white         |
| Size                               | Total length about 1.05 meters, 5 branches |
| Flowers                            | 36 flowers in total                        |
|                                    |                                            |