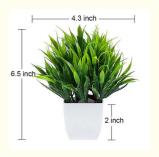

| Product name | Plastic artificial miniature potted plants                                                    |
|--------------|-----------------------------------------------------------------------------------------------|
| Material     | plastic                                                                                       |
| Exterior     | Realistic and finely crafted                                                                  |
| Size         | 4*7inch4.3*6.5inch5*6inch                                                                     |
|              | Realistic texture, durable and easy to clean Long-term maintenance, no fading, no deformation |
| Application  | furniture or commercial space                                                                 |