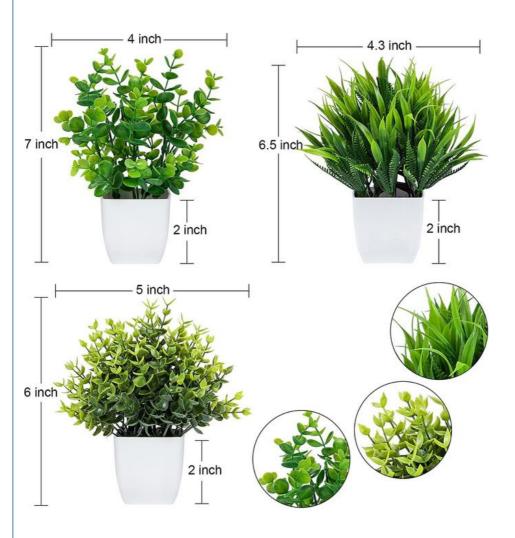

| Product name | Plastic artificial miniature potted plants                                                    |
|--------------|-----------------------------------------------------------------------------------------------|
| Material     | plastic                                                                                       |
| Exterior     | Realistic and finely crafted                                                                  |
| Size         | 4*7inch4.3*6.5inch5*6inch                                                                     |
|              | Realistic texture, durable and easy to clean Long-term maintenance, no fading, no deformation |
| Application  | furniture or commercial space                                                                 |