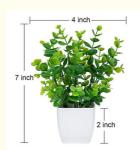

| Product name | Plastic artificial miniature potted plants                                                    |
|--------------|-----------------------------------------------------------------------------------------------|
| Material     | plastic                                                                                       |
| Exterior     | Realistic and finely crafted                                                                  |
| Size         | 4*7inch4.3*6.5inch5*6inch                                                                     |
|              | Realistic texture, durable and easy to clean Long-term maintenance, no fading, no deformation |
| Application  | furniture or commercial space                                                                 |