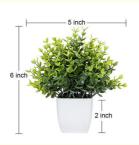

| Product name | Plastic artificial miniature potted plants                                                    |
|--------------|-----------------------------------------------------------------------------------------------|
| Material     | plastic                                                                                       |
| Exterior     | Realistic and finely crafted                                                                  |
| Size         | 4*7inch4.3*6.5inch5*6inch                                                                     |
|              | Realistic texture, durable and easy to clean Long-term maintenance, no fading, no deformation |
| Application  | furniture or commercial space                                                                 |