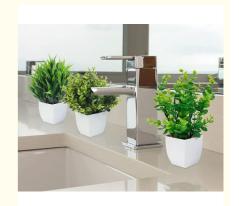

#### Application:

Plastic artificial miniature potted plants are suitable for various indoor scenes, especially suitable for placement in small spaces such as desks, bedside tables, and window sills. Whether it is a commercial office scene or a personal residence, plastic artificial miniature potted plants are an ideal decoration choice.