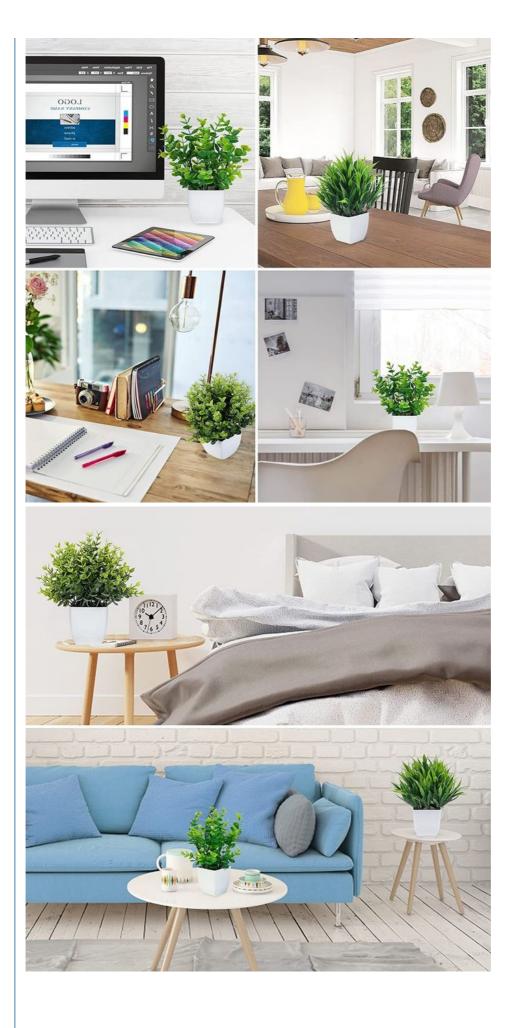

#### Application:

Plastic artificial miniature potted plants are suitable for various indoor scenes, especially suitable for placement in small spaces such as desks, bedside tables, and window sills. Whether it is a commercial office scene or a personal residence, plastic artificial miniature potted plants are an ideal decoration choice.

| Product name | Plastic artificial miniature potted plants                                                    |
|--------------|-----------------------------------------------------------------------------------------------|
| Material     | plastic                                                                                       |
| Exterior     | Realistic and finely crafted                                                                  |
| Size         | 4*7inch4.3*6.5inch5*6inch                                                                     |
|              | Realistic texture, durable and easy to clean Long-term maintenance, no fading, no deformation |
| Application  | furniture or commercial space                                                                 |