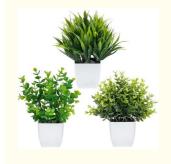

## **Product Specification**

Features: Realistic Look
Color: Multi-color
Material: Plastic

Name: Small Potted Artificial Flowers

Occasion: Home Decor
Package: Gift Box
Quantity: 1
Style: Modern

Highlight: Eucalyptus Small Potted Artificial Flowers,
 Small Potted Artificial Flowers Eucalyptus Plant

, Custom artificial eucalyptus potted plant