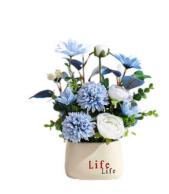

# Desktop Small Potted Artificial Flowers Faux Hydrangea Ornaments

## **Basic Information**

. Place of Origin: China . Brand Name: Prosper ISO9001 · Certification: Model Number: Custom • Minimum Order Quantity: 5000pcs • Price: Negotiable · Packaging Details: Carton • Delivery Time: Negotiable Payment Terms: Negotiable . Supply Ability: High



# **Product Specification**

• Features: Realistic Look\ Durable\ Easy Clean

Material: Plastic\silk

Name: Small Potted Artificial Flowers

Size: Custom
Style: Modern
Type: Artificial
Usage: Decoration
Service: OEM\ODM

• Highlight: Small Potted Artificial Flowers Ornament,

 ${\bf Hydrangea\ Small\ Potted\ Artificial\ Flowers},$ 

Desktop faux potted hydrangea



# More Images





## **Product Description**

#### Introduction:

Simulated flower bonsai, ideal for office or home decoration. Each pot is like a green ocean, and the dense branches and leaves seem to be beating the melody of life. This green flower bonsai stands out for its exquisite details and versatile style. It perfectly integrates into various home scenes, bringing a warm and decorative atmosphere to the entrance, living room, and balcony.

### Material:

The use of plastic silk cloth gives the simulated plants a more realistic texture. This material is both light and easy to mold and has good durability, ensuring that the bonsai can be used for a long time and can easily cope with various indoor and outdoor atmospheres.

#### Application:

This artificial flower bonsai is versat