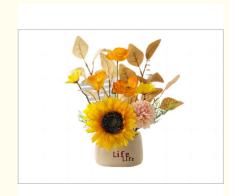

# Desktop Small Potted Artificial Flowers Faux Hydrangea Ornaments

## **Basic Information**

. Place of Origin: China . Brand Name: Prosper ISO9001 · Certification: Model Number: Custom • Minimum Order Quantity: 5000pcs • Price: Negotiable · Packaging Details: Carton • Delivery Time: Negotiable Payment Terms: Negotiable . Supply Ability: High



# **Product Specification**

• Features: Realistic Look\ Durable\ Easy Clean

Material: Plastic\silk

Name: Small Potted Artificial Flowers

Size: Custom
Style: Modern
Type: Artificial
Usage: Decoration
Service: OEM\ODM

• Highlight: Small Potted Artificial Flowers Ornament,

 ${\bf Hydrangea\ Small\ Potted\ Artificial\ Flowers},$ 

Desktop faux potted hydrangea



# More Images





## **Product Description**

#### Introduction:

Simulated flower bonsai, ideal for office or home decoration. Each pot is like a green ocean, and the dense branches and leaves seem to be beating the melody of life. This green flower bonsai stands out for its exquisite details and versatile style. It perfectly integrates into various home scenes, bringing a warm and decorative atmosphere to the entrance, livi