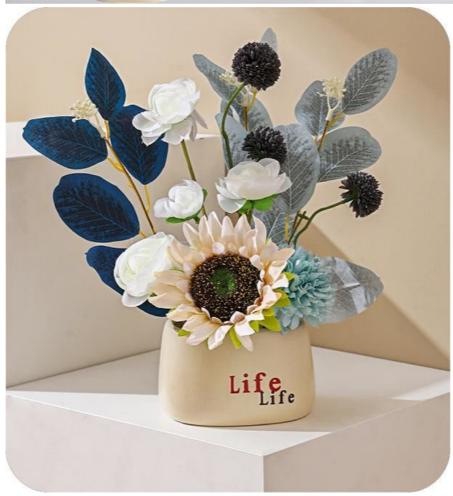

le                        | Nordic style                                 |
| Style                        | Creative Artificial Flower Decorative Potted |
|                              | Plants                                       |
| Material                     | Ceramic + Plastic Silk                       |
| Origin                       | Mainland China                               |
| Applicable space             | office, home and other desktop decorations   |
| Craftsmanship                | semi-manual                                  |
| Whether it can be customized | yes                                          |
| Applicable scene             | expression of love                           |
| Appearance                   | artificial plants + flowers                  |













#### 1. What is the material?

The flower bonsai is made of plastic silk cloth, which is light and easy to mold, but also durable to ensure long-term use.

#### 2. What are the applicable scenarios?

Suitable for entrances, living rooms and balconies, the versatile style can be perfectly integrated into different home scenes.

3. About delivery?
Usually we ship the goods within two to 5 working days after receiving the order. You will receive a confirmation email with tracking information so your order can be tracked at any time. Please note that exact delivery times may vary by region.



# Chongqing Prosper International Trade Co., Ltd.



15826062215



prosperous\_yellow@foxmail.com



fakesflowers.com

Chongqing, China