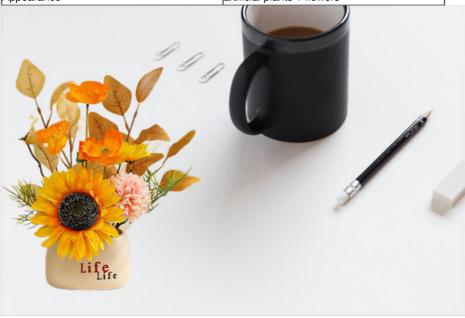

Style                        | Nordic style                                 |
| Style                        | Creative Artificial Flower Decorative Potted |
|                              | Plants                                       |
| Material                     | Ceramic + Plastic Silk                       |
| Origin                       | Mainland China                               |
| Applicable space             | office, home and other desktop decorations   |
| Craftsmanship                | semi-manual                                  |
| Whether it can be customized | yes                                          |
| Applicable scene             | expression of love                           |
| Appearance                   | artificial plants + flowers                  |













#### 1. What is the material?

The flower bonsai is made of plastic silk cloth, which is light and easy to mold, but also durable to ensure long-term use.

#### 2. What are the applicable scenarios?

Suitable for entrances, living rooms and balconies, the versatile style can be perfectly integrated into different home scenes.

3. About delivery?
Usually we ship the goods within two to 5 working days after receiving the order. You will receive a confirmation email with tracking information so your order can be tracked at any time. Please note that exact delivery times may vary by region.



# Chongqing Prosper International Trade Co., Ltd.



15826062215



prosperous\_yellow@foxmail.com



fakesflowers.com

Chongqing, China