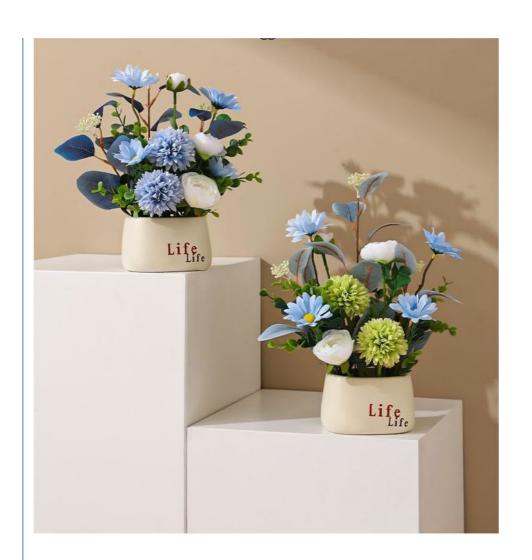

# **Product Specification**

• Features: Realistic Look\ Durable\ Easy Clean

Material: Plastic\silk

Name: Small Potted Artificial Flowers

Size: Custom
Style: Modern
Type: Artificial
Usage: Decoration
Service: OEM\ODM

• Highlight: Small Potted Artificial Flowers Ornament,

 ${\bf Hydrangea\ Small\ Potted\ Artificial\ Flowers},$ 

Desktop faux potted hydrangea

| 0                            | (b.1                                         |
|------------------------------|----------------------------------------------|
| Style                        | Nordic style                                 |
| Style                        | Creative Artificial Flower Decorative Potted |
|                              | Plants                                       |
| Material                     | Ceramic + Plastic Silk                       |
| Origin                       | Mainland China                               |
| Applicable space             | office, home and other desktop decorations   |
| Craftsmanship                | semi-manual                                  |
| Whether it can be customized | yes                                          |
| Applicable scene             | expression of love                           |
| Appearance                   | artificial plants + flowers                  |