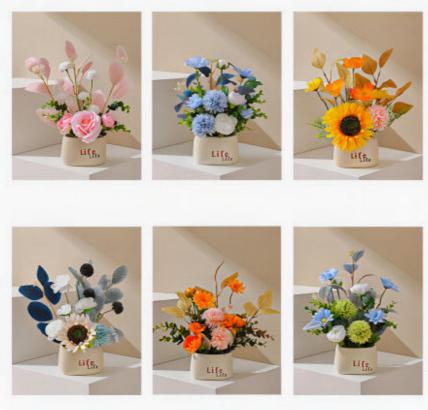

# More Images

# **Product Specification**

• Features: Realistic Look\ Durable\ Easy Clean

Material: Plastic\silk

Name: Small Potted Artificial Flowers

Size: Custom
Style: Modern
Type: Artificial
Usage: Decoration
Service: OEM\ODM

• Highlight: Small Potted Artificial Flowers Ornament,

 ${\bf Hydrangea\ Small\ Potted\ Artificial\ Flowers},$ 

Desktop faux potted hydrangea