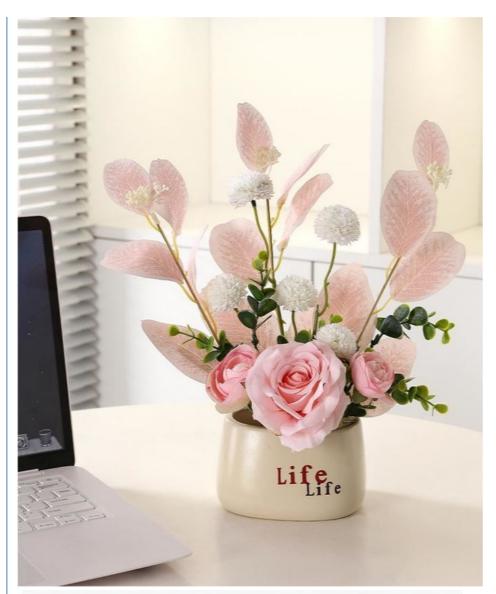

# **Product Specification**

• Features: Realistic Look\ Durable\ Easy Clean

Material: Plastic\silk

Name: Small Potted Artificial Flowers

Size: Custom
Style: Modern
Type: Artificial
Usage: Decoration
Service: OEM\ODM

• Highlight: Small Potted Artificial Flowers Ornament,

 ${\bf Hydrangea\ Small\ Potted\ Artificial\ Flowers},$ 

Desktop faux potted hydrangea

| 0                            | (b.1                                         |
|------------------------------|----------------------------------------------|
| Style                        | Nordic style                                 |
| Style                        | Creative Artificial Flower Decorative Potted |
|                              | Plants                                       |
| Material                     | Ceramic + Plastic Silk                       |
| Origin                       | Mainland China                               |
| Applicable space             | office, home and other desktop decorations   |
| Craftsmanship                | semi-manual                                  |
| Whether it can be customized | yes                                          |
| Applicable scene             | expression of love                           |
| Appearance                   | artificial plants + flowers                  |