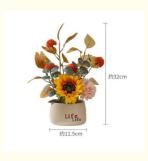

# Desktop Small Potted Artificial Flowers Faux Hydrangea Ornaments

## **Basic Information**

. Place of Origin: China . Brand Name: Prosper ISO9001 · Certification: Model Number: Custom • Minimum Order Quantity: 5000pcs • Price: Negotiable · Packaging Details: Carton • Delivery Time: Negotiable Payment Terms: Negotiable . Supply Ability: High



# **Product Specification**

• Features: Realistic Look\ Durable\ Easy Clean

Material: Plastic\silk

Name: Small Potted Artificial Flowers

Size: Custom
Style: Modern
Type: Artificial
Usage: Decoration
Service: OEM\ODM

• Highlight: Small Potted Artificial Flowers Ornament,

 ${\bf Hydrangea\ Small\ Potted\ Artificial\ Flowers},$ 

Desktop faux potted hydrangea



# More Images





## **Product Description**

#### Introduction:

Simulated flower bonsai, ideal for office or home decoration. Each pot is like a green ocean, and the dense branches and leaves seem to be beating the melody of life. This green flower bonsai stands out for its exquisite details and versatile style. It perfectly integrates into various home scenes, bringing a warm and decorative atmosphere to the entrance, living room, and balcony.

### Material:

The use of plastic silk cloth gives the simulated plants a more realistic texture. This material is both light and easy to mold and has good durability, ensuring that the bonsai can be used for a long time and can easily cope with various indoor and outdoor atmospheres.

#### Application:

This artificial flower bonsai is versatile. Whether it i