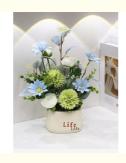

• Highlight: Small Potted Artificial Flowers Ornament,

 ${\bf Hydrangea\ Small\ Potted\ Artificial\ Flowers},$ 

Desktop faux potted hydrangea

#### Introduction:

Simulated flower bonsai, ideal for office or home decoration. Each pot is like a green ocean, and the dense branches and leaves seem to be beating the melody of life. This green flower bonsai stands out for its exquisite details and versatile style. It perfectly integrates into various home scenes, bringing a warm and decorative atmosphere to the entrance, living room, and balcony.