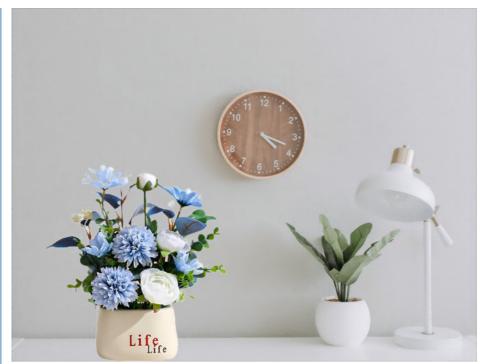

# More Images

#### Application:

This artificial flower bonsai is versatile. Whether it is placed in the entrance to greet guests at first sight; placed in the living room to bring vitality and vitality to the entire space; or embellished on the balcony to complement the natural sunlight, it can all have an outstanding effect. decorative effect. Its warm design makes home life more pleasant and seems to bring a touch of spring.