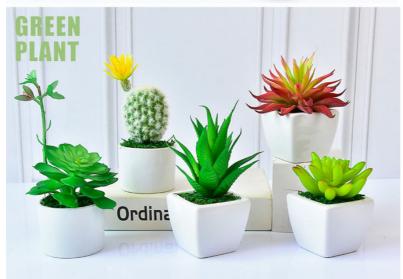

## More Images

| Name                        | Simulated succulent basin                                                                                                                                        |
|-----------------------------|------------------------------------------------------------------------------------------------------------------------------------------------------------------|
| Types of flowers and plants | Mixed                                                                                                                                                            |
| Material type               | Plastic, foam                                                                                                                                                    |
| Display space               | Place flowers                                                                                                                                                    |
| Category                    | Cactus, echeveria, aloe vera, pine cone, mulberry, hanging vine, gladioli, etc.                                                                                  |
| Placement                   | Windowsill, living room, bedroom, study, dressing table and other spaces                                                                                         |
| Tips                        | The dimensions are measured manually.  Due to different measurement methods, there may be slight errors. Please understand and the actual product shall prevail. |