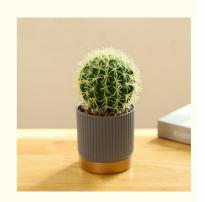

## **Product Specification**

• Features: Real To The Touch\simple Yet Chic

Name: Mini Artificial Cactus And Succulents Set

• Keywords: Fake Succulents Cactus

• Usage: Living Room, Bedroom, Study Room

Style: Modern
 Type: Artificial
 Size: Custom
 Service: OEM\ODM

### Features and advantages:

The flocked soft rubber feels real: Miniature artificial cactus and succulent is made of flocked soft rubber material, which has a real and delicate touch and superior texture, allowing you to feel the comfortable touch of simulated flesh.