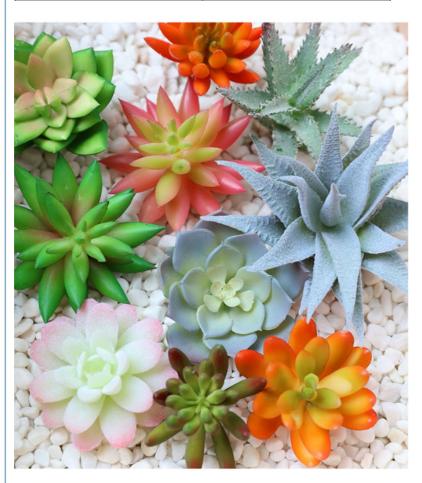

# Product description:

This set of simulated succulents includes small plastic succulents and fake cacti, which are not only beautiful but also easy-to-manage home decoration options, injecting natural vitality into your space.

| Name                        | Simulated succulent basin                                                                                                                                        |
|-----------------------------|------------------------------------------------------------------------------------------------------------------------------------------------------------------|
| Types of flowers and plants | Mixed                                                                                                                                                            |
| Material type               | Plastic, foam                                                                                                                                                    |
| Display space               | Place flowers                                                                                                                                                    |
| Category                    | Cactus, echeveria, aloe vera, pine cone, mulberry, hanging vine, gladioli, etc.                                                                                  |
| Placement                   | Windowsill, living room, bedroom, study, dressing table and other spaces                                                                                         |
| Tips                        | The dimensions are measured manually.  Due to different measurement methods, there may be slight errors. Please understand and the actual product shall prevail. |