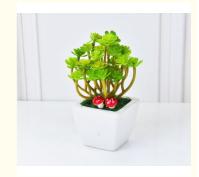

## **Product Specification**

• Features: Real To The Touch\simple Yet Chic

Name: Mini Artificial Cactus And Succulents Set

• Keywords: Fake Succulents Cactus

• Usage: Living Room, Bedroom, Study Room

Style: Modern
 Type: Artificial
 Size: Custom
 Service: OEM\ODM

### Application:

Mini artificial succulents cactus suitable for a variety of home scenes, such as living room, bedroom, study room, etc. Easily matched, it becomes the highlight of the space, enriches the visual decoration, and adds warmth to home life.