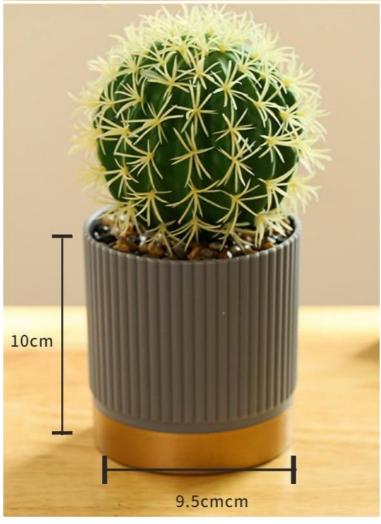

| Name                        | Simulated succulent basin                                                                                                                                        |
|-----------------------------|------------------------------------------------------------------------------------------------------------------------------------------------------------------|
| Types of flowers and plants | Mixed                                                                                                                                                            |
| Material type               | Plastic, foam                                                                                                                                                    |
| Display space               | Place flowers                                                                                                                                                    |
| Category                    | Cactus, echeveria, aloe vera, pine cone, mulberry, hanging vine, gladioli, etc.                                                                                  |
| Placement                   | Windowsill, living room, bedroom, study, dressing table and other spaces                                                                                         |
| Tips                        | The dimensions are measured manually.  Due to different measurement methods, there may be slight errors. Please understand and the actual product shall prevail. |

Pair It With Meat To Easily Create A Nordic Home Life

Real Touch, Superior Texture, Not Easy To Fade

Width: 8cm

Chongqing Prosper International Trade Co., Ltd.