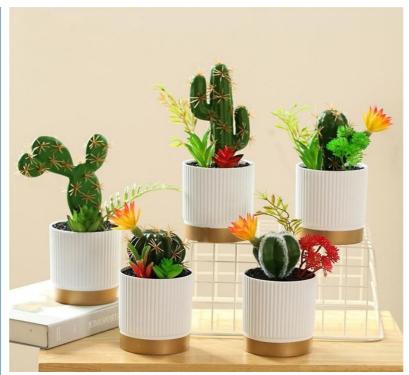

## More Images

# Product description:

This set of simulated succulents includes small plastic succulents and fake cacti, which are not only beautiful but also easy-to-manage home decoration options, injecting natural vitality into your space.