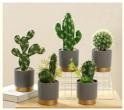

## **Product Specification**

• Features: Real To The Touch\simple Yet Chic

Name: Mini Artificial Cactus And Succulents Set

• Keywords: Fake Succulents Cactus

• Usage: Living Room, Bedroom, Study Room

Style: Modern
 Type: Artificial
 Size: Custom
 Service: OEM\ODM

Highlight: Odm Small Potted Artificial Flowers,
 Coatra Small Potted Artificial Flowers

Cactus Small Potted Artificial Flowers, Plastic faux potted cactus plant

### Features and advantages:

The flocked soft rubber feels real: Miniature artificial cactus and succulent is made of flocked soft rubber material, which has a real and delicate touch and superior texture, allowing you to feel the comfortable touch of simulated flesh.