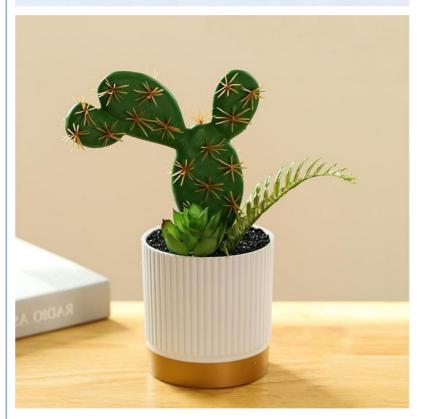

# Product description:

This set of simulated succulents includes small plastic succulents and fake cacti, which are not only beautiful but also easy-to-manage home decoration options, injecting natural vitality into your space.

### Features and advantages:

The flocked soft rubber feels real: Miniature artificial cactus and succulent is made of flocked soft rubber material, which has a real and delicate touch and superior texture, allowing you to feel the comfortable touch of simulated flesh.