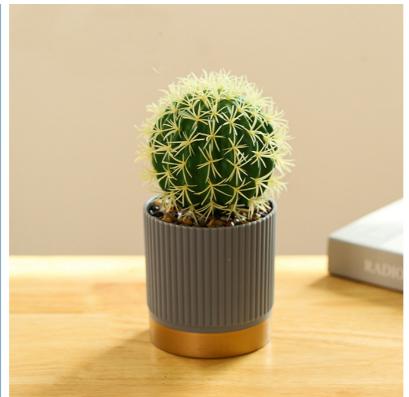

# Product description:

This set of simulated succulents includes small plastic succulents and fake cacti, which are not only beautiful but also easy-to-manage home decoration options, injecting natural vitality into your space.

### Features and advantages:

The flocked soft rubber feels real: Miniature artificial cactus and succulent is made of flocked soft rubber material, which has a real and delicate touch and superior texture, allowing you to feel the comfortable touch of simulated flesh.