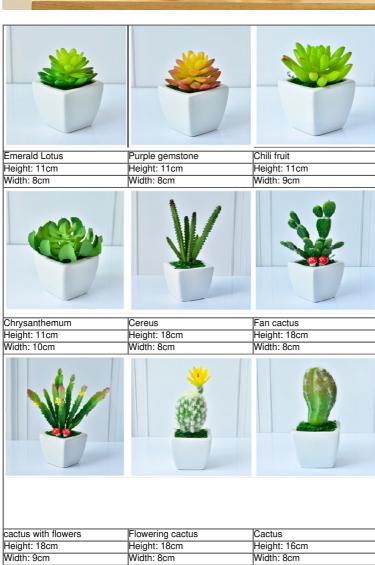

| Name                        | Simulated succulent basin                                                                                                                                        |
|-----------------------------|------------------------------------------------------------------------------------------------------------------------------------------------------------------|
| Types of flowers and plants | Mixed                                                                                                                                                            |
| Material type               | Plastic, foam                                                                                                                                                    |
| Display space               | Place flowers                                                                                                                                                    |
| Category                    | Cactus, echeveria, aloe vera, pine cone, mulberry, hanging vine, gladioli, etc.                                                                                  |
| Placement                   | Windowsill, living room, bedroom, study, dressing table and other spaces                                                                                         |
| Tips                        | The dimensions are measured manually.  Due to different measurement methods, there may be slight errors. Please understand and the actual product shall prevail. |