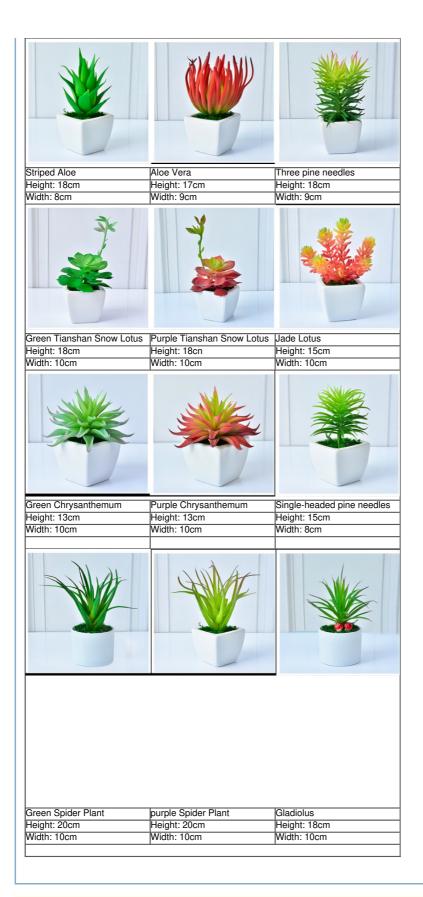

| Name                        | Simulated succulent basin                                                                                                                                        |
|-----------------------------|------------------------------------------------------------------------------------------------------------------------------------------------------------------|
| Types of flowers and plants | Mixed                                                                                                                                                            |
| Material type               | Plastic, foam                                                                                                                                                    |
| Display space               | Place flowers                                                                                                                                                    |
| Category                    | Cactus, echeveria, aloe vera, pine cone, mulberry, hanging vine, gladioli, etc.                                                                                  |
| Placement                   | Windowsill, living room, bedroom, study, dressing table and other spaces                                                                                         |
| Tips                        | The dimensions are measured manually.  Due to different measurement methods, there may be slight errors. Please understand and the actual product shall prevail. |