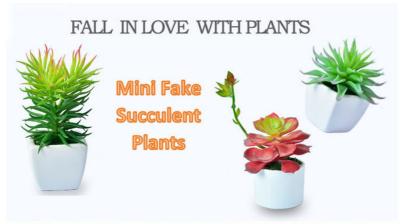

## **Product Specification**

• Features: Real To The Touch\simple Yet Chic

Name: Mini Artificial Cactus And Succulents Set

• Keywords: Fake Succulents Cactus

• Usage: Living Room, Bedroom, Study Room

Style: Modern
 Type: Artificial
 Size: Custom
 Service: OEM\ODM

Highlight: Odm Small Potted Artificial Flowers,
 Coatra Small Potted Artificial Flowers

Cactus Small Potted Artificial Flowers, Plastic faux potted cactus plant