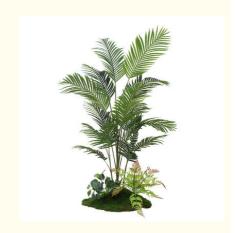

| Name          | 1.6 Meters Imperial Concubine + Bottom View                                |
|---------------|----------------------------------------------------------------------------|
| Main material | Plastic                                                                    |
| Bottom scene  | 1 Piece Of Vine Moss, 2 Small Handfuls Of Flower Mud, Can Be<br>Customized |
| Plant size    | About 160cm In Height, 90cm In Diameter, Can Be Customized                 |
| Bottom size   | About 60cm Long And 50cm Wide                                              |
| Features      | Lightweight, durable and easy to clean                                     |
| Usage         | Home, office, shop, hotel, restaurant, cafe, etc.                          |
| Service       | OEM ODM                                                                    |
| Custom        | Large artificial plants or small artificial plants                         |