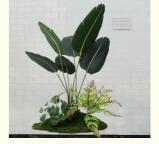

| Name          | 1.6 Meters Imperial Concubine + Bottom View                                |
|---------------|----------------------------------------------------------------------------|
| Main material | Plastic                                                                    |
| Bottom scene  | 1 Piece Of Vine Moss, 2 Small Handfuls Of Flower Mud, Can Be<br>Customized |
| Plant size    | About 160cm In Height, 90cm In Diameter, Can Be Customized                 |
| Bottom size   | About 60cm Long And 50cm Wide                                              |
| Features      | Lightweight, durable and easy to clean                                     |
| Usage         | Home, office, shop, hotel, restaurant, cafe, etc.                          |
| Service       | OEM ODM                                                                    |
| Custom        | Large artificial plants or small artificial plants                         |