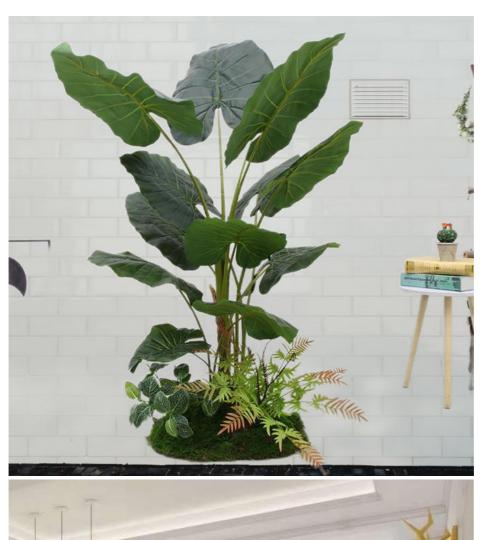

| Name          | 1.6 Meters Imperial Concubine + Bottom View                                |
|---------------|----------------------------------------------------------------------------|
| Main material | Plastic                                                                    |
| Bottom scene  | 1 Piece Of Vine Moss, 2 Small Handfuls Of Flower Mud, Can Be<br>Customized |
| Plant size    | About 160cm In Height, 90cm In Diameter, Can Be Customized                 |
| Bottom size   | About 60cm Long And 50cm Wide                                              |
| Features      | Lightweight, durable and easy to clean                                     |
| Usage         | Home, office, shop, hotel, restaurant, cafe, etc.                          |
| Service       | OEM ODM                                                                    |
| Custom        | Large artificial plants or small artificial plants                         |