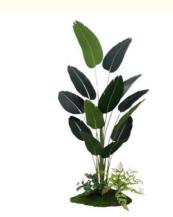

# **Outdoor Landscape Artificial Cypress Tree Green Plants Hotel Decoration**

### **Basic Information**

. Place of Origin: China . Brand Name: Prosper ISO9001 · Certification: Model Number: Custom • Minimum Order Quantity: 5000pcs • Price: Negotiable Carton Packaging Details: • Delivery Time: Negotiable Payment Terms: Negotiable . Supply Ability: High



## **Product Specification**

Features: Durable And Easy To Clean
Name: Artificial Trees Indoor Or Outdoor

Material: Plastic\PE

• Usage: Commercial Places, Outdoor Landscape

Origin: ChinaPackaging: Carton

• Keywords: Artificial House Plants\artificial Garden Plants

Highlight: Landscape artificial cypress tree,
Outdoor artificial cypress tree,

Hotel artificial cypress trees outdoor



## More Images









### **Product Description**

The integration of the design and creative concepts of simulated artificial green plants with home and commercial environments can bring a natural, comfortable and beautiful atmosphere to indoor and outdoor spaces. Whether it is to add green elements, supplement space decoration, or enjoy the beauty of nature, artificial plants indoor or outdoor are a good choice.

**Never-fading beauty:** Simulated green plants use high-quality materials and advanced manufacturing technology to give them realistic appearance and color. Compared with real plants, artificial green plants are not affected by seasonal changes, light or moisture, so they can maintain their beauty forever. Whether indoors or outdoors, simulated green plants can bring a sens