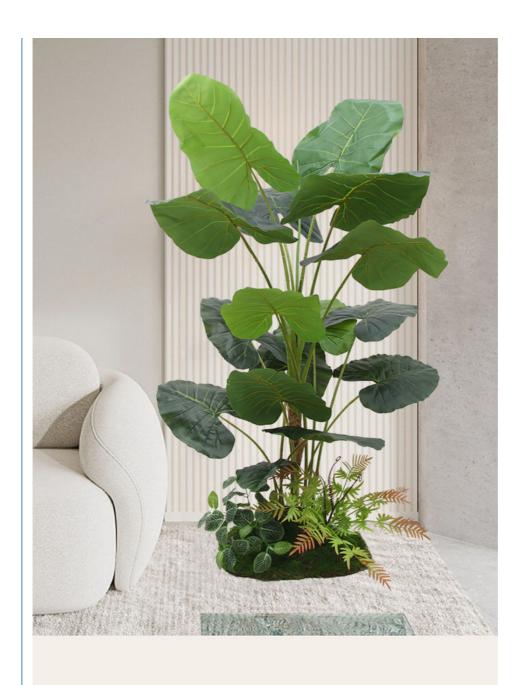

| Name          | 1.6 Meters Imperial Concubine + Bottom View                                |
|---------------|----------------------------------------------------------------------------|
| Main material | Plastic                                                                    |
| Bottom scene  | 1 Piece Of Vine Moss, 2 Small Handfuls Of Flower Mud, Can Be<br>Customized |
| Plant size    | About 160cm In Height, 90cm In Diameter, Can Be Customized                 |
| Bottom size   | About 60cm Long And 50cm Wide                                              |
| Features      | Lightweight, durable and easy to clean                                     |
| Usage         | Home, office, shop, hotel, restaurant, cafe, etc.                          |
| Service       | OEM ODM                                                                    |
| Custom        | Large artificial plants or small artificial plants                         |