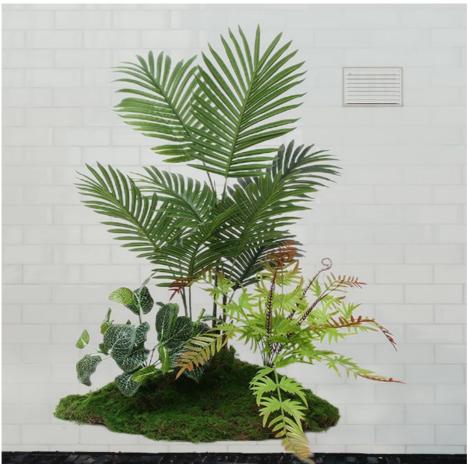

| Name          | 1.6 Meters Imperial Concubine + Bottom View                                |
|---------------|----------------------------------------------------------------------------|
| Main material | Plastic                                                                    |
| Bottom scene  | 1 Piece Of Vine Moss, 2 Small Handfuls Of Flower Mud, Can Be<br>Customized |
| Plant size    | About 160cm In Height, 90cm In Diameter, Can Be Customized                 |
| Bottom size   | About 60cm Long And 50cm Wide                                              |
| Features      | Lightweight, durable and easy to clean                                     |
| Usage         | Home, office, shop, hotel, restaurant, cafe, etc.                          |
| Service       | OEM ODM                                                                    |
| Custom        | Large artificial plants or small artificial plants                         |