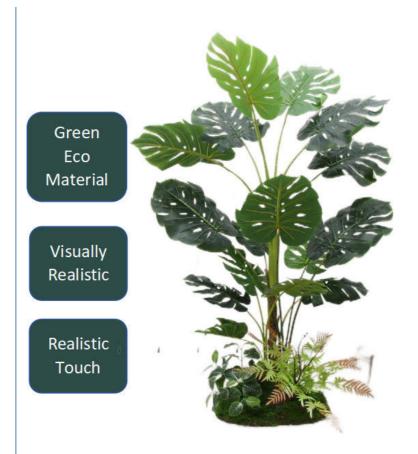

**Never-fading beauty:** Simulated green plants use high-quality materials and advanced manufacturing technology to give them realistic appearance and color. Compared with real plants, artificial green plants are not affected by seasonal changes, light or moisture, so they can maintain their beauty forever. Whether indoors or outdoors, simulated green plants can bring a sense of nature to your home environment.

**Lightweight, durable and easy to clean:** Simulated greenery is often made from lightweight but sturdy materials, such as plastic or silk. This makes them easy to handle, place and move. At the same time, these materials are durable and can withstand the test of time and use. In addition, simulated green plants are easier to clean and maintain than real plants. Just wipe them gently with a damp cloth or hair dryer to keep them clean and fresh.