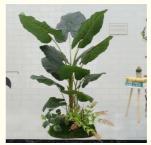

| Name          | 1.6 Meters Imperial Concubine + Bottom View                                |
|---------------|----------------------------------------------------------------------------|
| Main material | Plastic                                                                    |
| Bottom scene  | 1 Piece Of Vine Moss, 2 Small Handfuls Of Flower Mud, Can Be<br>Customized |
| Plant size    | About 160cm In Height, 90cm In Diameter, Can Be Customized                 |
| Bottom size   | About 60cm Long And 50cm Wide                                              |
| Features      | Lightweight, durable and easy to clean                                     |
| Usage         | Home, office, shop, hotel, restaurant, cafe, etc.                          |
| Service       | OEM ODM                                                                    |
| Custom        | Large artificial plants or small artificial plants                         |