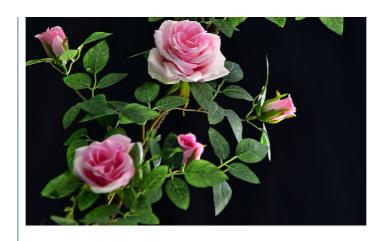

## Product Description

Akadama rose vines, also known as artificial climbing roses, are beautiful and versatile decorative items inspired by the beauty of nature that bring elegance and charm to any space. Available in pink, champagne and red, it creates a charming visual effect, as if you are in an idyllic setting.

# Realistic Appearance:

Rose vine artificial uses silk to carefully craft flowers and leaves, truly reproducing the beauty of roses. Each petal is meticulously designed with the intricate textures and vibrant colors of a real rose. Soft pinks, champagne and reds add romance and sophistication to the environment, creating a visually appealing feel.

| Product name            | Artificial Simulated Red Jade Rose |
|-------------------------|------------------------------------|
| Style                   | Pastoral                           |
| Applicable scene        | Wall Hanging Flower Arrangement    |
| Flower type             | Rose                               |
| Artificial flower types | Silk Flowers                       |
| Material                | Poleplastic + wire;                |
| Flower                  | Silk                               |
| Leaves                  | Silk                               |
| Color                   | Pink, Champagne, Red               |