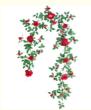

## Product Description

Akadama rose vines, also known as artificial climbing roses, are beautiful and versatile decorative items inspired by the beauty of nature that bring elegance and charm to any space. Available in pink, champagne and red, it creates a charming visual effect, as if you are in an idyllic setting.

# Realistic Appearance:

Rose vine artificial uses silk to carefully craft flowers and leaves, truly reproducing the beauty of roses. Each petal is meticulously designed with the intricate textures and vibrant colors of a real rose. Soft pinks, champagne and reds add romance and sophistication to the environment, creating a visually appealing feel.

| Product name            | Artificial Simulated Red Jade Rose |
|-------------------------|------------------------------------|
| Style                   | Pastoral                           |
| Applicable scene        | Wall Hanging Flower Arrangement    |
| Flower type             | Rose                               |
| Artificial flower types | Silk Flowers                       |
| Material                | Poleplastic + wire;                |
| Flower                  | Silk                               |
| Leaves                  | Silk                               |
| Color                   | Pink, Champagne, Red               |