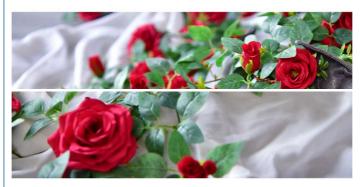

## Product Description

Akadama rose vines, also known as artificial climbing roses, are beautiful and versatile decorative items inspired by the beauty of nature that bring elegance and charm to any space. Available in pink, champagne and red, it creates a charming visual effect, as if you are in an idyllic setting.

# Realistic Appearance:

Rose vine artificial uses silk to carefully craft flowers and leaves, truly reproducing the beauty of roses. Each petal is meticulously designed with the intricate textures and vibrant colors of a real rose. Soft pinks, champagne and reds add romance and sophistication to the environment, creating a visually appealing feel.

| Product name            | Artificial Simulated Red Jade Rose |
|-------------------------|------------------------------------|
| Style                   | Pastoral                           |
| Applicable scene        | Wall Hanging Flower Arrangement    |
| Flower type             | Rose                               |
| Artificial flower types | Silk Flowers                       |
| Material                | Poleplastic + wire;                |
| Flower                  | Silk                               |
| Leaves                  | Silk                               |
| Color                   | Pink, Champagne, Red               |