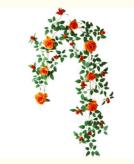

## Product Description

Akadama rose vines, also known as artificial climbing roses, are beautiful and versatile decorative items inspired by the beauty of nature that bring elegance and charm to any space. Available in pink, champagne and red, it creates a charming visual effect, as if you are in an idyllic setting.

# Realistic Appearance:

Rose vine artificial uses silk to carefully craft flowers and leaves, truly reproducing the beauty of roses. Each petal is meticulously designed with the intricate textures and vibrant colors of a real rose. Soft pinks, champagne and reds add romance and sophistication to the environment, creating a visually appealing feel.

| Product name            | Artificial Simulated Red Jade Rose |
|-------------------------|------------------------------------|
| Style                   | Pastoral                           |
| Applicable scene        | Wall Hanging Flower Arrangement    |
| Flower type             | Rose                               |
| Artificial flower types | Silk Flowers                       |
| Material                | Poleplastic + wire;                |
| Flower                  | Silk                               |
| Leaves                  | Silk                               |
| Color                   | Pink, Champagne, Red               |