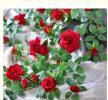

## Product Description

Akadama rose vines, also known as artificial climbing roses, are beautiful and versatile decorative items inspired by the beauty of nature that bring elegance and charm to any space. Available in pink, champagne and red, it creates a charming visual effect, as if you are in an idyllic setting.

# Realistic Appearance:

Rose vine artificial uses silk to carefully craft flowers and leaves, truly reproducing the beauty of roses. Each petal is meticulously designed with the intricate textures and vibrant colors of a real rose. Soft pinks, champagne and reds add romance and sophistication to the environment, creating a visually appealing feel.