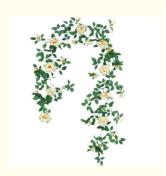

## Product Description

Akadama rose vines, also known as artificial climbing roses, are beautiful and versatile decorative items inspired by the beauty of nature that bring elegance and charm to any space. Available in pink, champagne and red, it creates a charming visual effect, as if you are in an idyllic setting.

# Realistic Appearance:

Rose vine artificial uses silk to carefully craft flowers and leaves, truly reproducing the beauty of roses. Each petal is meticulously designed with the intricate textures and vibrant colors of a real rose. Soft pinks, champagne and reds add romance and sophistication to the environment, creating a visually appealing feel.

| Product name            | Artificial Simulated Red Jade Rose |
|-------------------------|------------------------------------|
| Style                   | Pastoral                           |
| Applicable scene        | Wall Hanging Flower Arrangement    |
| Flower type             | Rose                               |
| Artificial flower types | Silk Flowers                       |
| Material                | Poleplastic + wire;                |
| Flower                  | Silk                               |
| Leaves                  | Silk                               |
| Color                   | Pink, Champagne, Red               |