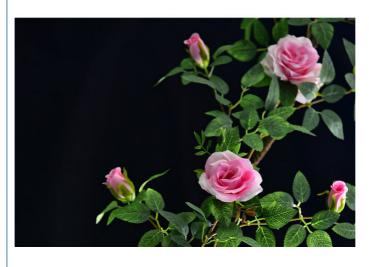

## Product Description

Akadama rose vines, also known as artificial climbing roses, are beautiful and versatile decorative items inspired by the beauty of nature that bring elegance and charm to any space. Available in pink, champagne and red, it creates a charming visual effect, as if you are in an idyllic setting.

# Realistic Appearance:

Rose vine artificial uses silk to carefully craft flowers and leaves, truly reproducing the beauty of roses. Each petal is meticulously designed with the intricate textures and vibrant colors of a real rose. Soft pinks, champagne and reds add romance and sophistication to the environment, creating a visually appealing feel.

| Product name            | Artificial Simulated Red Jade Rose |
|-------------------------|------------------------------------|
| Style                   | Pastoral                           |
| Applicable scene        | Wall Hanging Flower Arrangement    |
| Flower type             | Rose                               |
| Artificial flower types | Silk Flowers                       |
| Material                | Poleplastic + wire;                |
| Flower                  | Silk                               |
| Leaves                  | Silk                               |
| Color                   | Pink, Champagne, Red               |