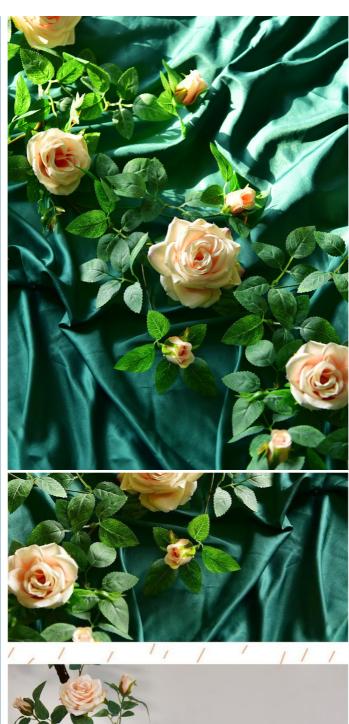

# Flexible Decoration:

The artificial rose flower vine design is very flexible and suitable for various decorative purposes. Its pastoral style is perfect for wall hanging floral arrangements. Whether used in a home, office, event space, or other space, vines add natural beauty and warmth to the environment. Its flexible structure allows it to be easily shaped and hung on walls, arches or other surfaces, creating an attractive and personalized display.