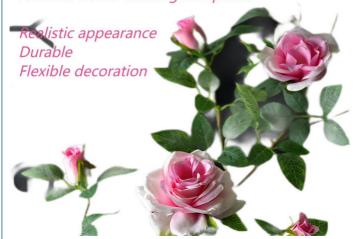

#### **Product Specification**

• Features: Realistic Look

Name: Fake Flower Vinesrose Vine Artificial

Material: Plastic\Silk

• Usage: Decorate Living Room Walls And Beautify

Wedding Venues

• Origin: Chin

Advantages: Realistic Appearance\Durable And Long-

lasting\Flexible Decoration

Highlight: Cypress Fake Plants And Trees,
 Silk Cypress Fake Plants And Trees,
 OEM artificial italian cypress trees

# Realistic Appearance:

Rose vine artificial uses silk to carefully craft flowers and leaves, truly reproducing the beauty of roses. Each petal is meticulously designed with the intricate textures and vibrant colors of a real rose. Soft pinks, champagne and reds add romance and sophistication to the environment, creating a visually appealing feel.