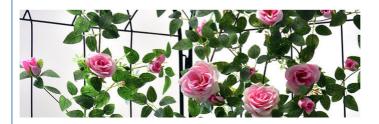

# Flexible Decoration:

The artificial rose flower vine design is very flexible and suitable for various decorative purposes. Its pastoral style is perfect for wall hanging floral arrangements. Whether used in a home, office, event space, or other space, vines add natural beauty and warmth to the environment. Its flexible structure allows it to be easily shaped and hung on walls, arches or other surfaces, creating an attractive and personalized display.

#### Elevate the ambience:

Artificial rose flower vine brings a sense of elegance and serenity to any environment. Whether decorating a living room wall, beautifying a wedding venue or enhancing the ambience of a garden party, vines create a stunning display of romance and natural beauty.