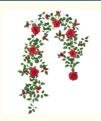

## Product Description

Akadama rose vines, also known as artificial climbing roses, are beautiful and versatile decorative items inspired by the beauty of nature that bring elegance and charm to any space. Available in pink, champagne and red, it creates a charming visual effect, as if you are in an idyllic setting.

# Realistic Appearance:

Rose vine artificial uses silk to carefully craft flowers and leaves, truly reproducing the beauty of roses. Each petal is meticulously designed with the intricate textures and vibrant colors of a real rose. Soft pinks, champagne and reds add romance and sophistication to the environment, creating a visually appealing feel.

| Product name            | Artificial Simulated Red Jade Rose |
|-------------------------|------------------------------------|
| Style                   | Pastoral                           |
| Applicable scene        | Wall Hanging Flower Arrangement    |
| Flower type             | Rose                               |
| Artificial flower types | Silk Flowers                       |
| Material                | Poleplastic + wire;                |
| Flower                  | Silk                               |
| Leaves                  | Silk                               |
| Color                   | Pink, Champagne, Red               |