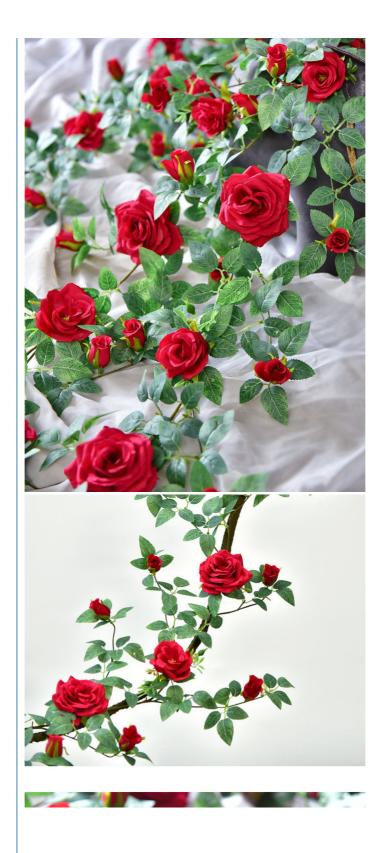

## Product Description

Akadama rose vines, also known as artificial climbing roses, are beautiful and versatile decorative items inspired by the beauty of nature that bring elegance and charm to any space. Available in pink, champagne and red, it creates a charming visual effect, as if you are in an idyllic setting.

# Realistic Appearance:

Rose vine artificial uses silk to carefully craft flowers and leaves, truly reproducing the beauty of roses. Each petal is meticulously designed with the intricate textures and vibrant colors of a real rose. Soft pinks, champagne and reds add romance and sophistication to the environment, creating a visually appealing feel.

| Product name            | Artificial Simulated Red Jade Rose |
|-------------------------|------------------------------------|
| Style                   | Pastoral                           |
| Applicable scene        | Wall Hanging Flower Arrangement    |
| Flower type             | Rose                               |
| Artificial flower types | Silk Flowers                       |
| Material                | Poleplastic + wire;                |
| Flower                  | Silk                               |
| Leaves                  | Silk                               |
| Color                   | Pink, Champagne, Red               |