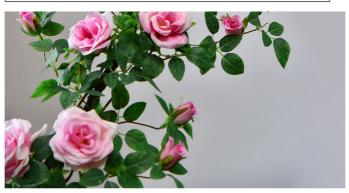

## Product Description

Akadama rose vines, also known as artificial climbing roses, are beautiful and versatile decorative items inspired by the beauty of nature that bring elegance and charm to any space. Available in pink, champagne and red, it creates a charming visual effect, as if you are in an idyllic setting.

# Realistic Appearance:

Rose vine artificial uses silk to carefully craft flowers and leaves, truly reproducing the beauty of roses. Each petal is meticulously designed with the intricate textures and vibrant colors of a real rose. Soft pinks, champagne and reds add romance and sophistication to the environment, creating a visually appealing feel.

# Flexible Decoration:

The artificial rose flower vine design is very flexible and suitable for various decorative purposes. Its pastoral style is perfect for wall hanging floral arrangements. Whether used in a home, office, event space, or other space, vines add natural beauty and warmth to the environment. Its flexible structure allows it to be easily shaped and hung on walls, arches or other surfaces, creating an attractive and personalized display.