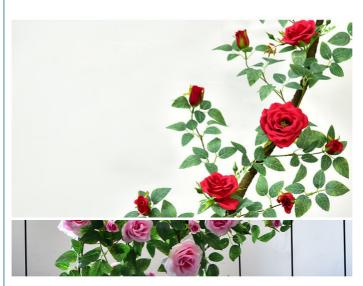

## Product Description

Akadama rose vines, also known as artificial climbing roses, are beautiful and versatile decorative items inspired by the beauty of nature that bring elegance and charm to any space. Available in pink, champagne and red, it creates a charming visual effect, as if you are in an idyllic setting.

# Realistic Appearance:

Rose vine artificial uses silk to carefully craft flowers and leaves, truly reproducing the beauty of roses. Each petal is meticulously designed with the intricate textures and vibrant colors of a real rose. Soft pinks, champagne and reds add romance and sophistication to the environment, creating a visually appealing feel.

| Product name            | Artificial Simulated Red Jade Rose |
|-------------------------|------------------------------------|
| Style                   | Pastoral                           |
| Applicable scene        | Wall Hanging Flower Arrangement    |
| Flower type             | Rose                               |
| Artificial flower types | Silk Flowers                       |
| Material                | Poleplastic + wire;                |
| Flower                  | Silk                               |
| Leaves                  | Silk                               |
| Color                   | Pink, Champagne, Red               |