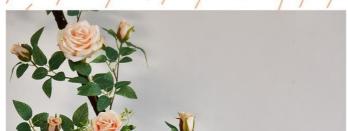

## Product Description

Akadama rose vines, also known as artificial climbing roses, are beautiful and versatile decorative items inspired by the beauty of nature that bring elegance and charm to any space. Available in pink, champagne and red, it creates a charming visual effect, as if you are in an idyllic setting.

# Realistic Appearance:

Rose vine artificial uses silk to carefully craft flowers and leaves, truly reproducing the beauty of roses. Each petal is meticulously designed with the intricate textures and vibrant colors of a real rose. Soft pinks, champagne and reds add romance and sophistication to the environment, creating a visually appealing feel.

| Product name            | Artificial Simulated Red Jade Rose |
|-------------------------|------------------------------------|
| Style                   | Pastoral                           |
| Applicable scene        | Wall Hanging Flower Arrangement    |
| Flower type             | Rose                               |
| Artificial flower types | Silk Flowers                       |
| Material                | Poleplastic + wire;                |
| Flower                  | Silk                               |
| Leaves                  | Silk                               |
| Color                   | Pink, Champagne, Red               |