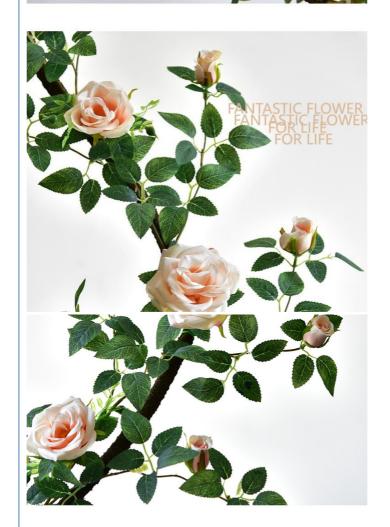

## Product Description

Akadama rose vines, also known as artificial climbing roses, are beautiful and versatile decorative items inspired by the beauty of nature that bring elegance and charm to any space. Available in pink, champagne and red, it creates a charming visual effect, as if you are in an idyllic setting.

# Realistic Appearance:

Rose vine artificial uses silk to carefully craft flowers and leaves, truly reproducing the beauty of roses. Each petal is meticulously designed with the intricate textures and vibrant colors of a real rose. Soft pinks, champagne and reds add romance and sophistication to the environment, creating a visually appealing feel.