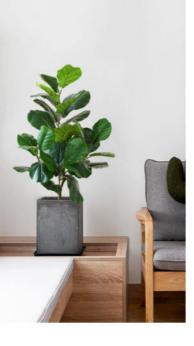

#### Advantages: The true essence restores the beauty of plants

These lifelike artificial plant features capture the essence of real foliage and require no routine maintenance. Each fake fiddle leaf tree sits in a pot and is easy to style, making it a versatile addition to homes, offices and event spaces. These faux potted fiddle leaf fig trees are carefully crafted with natural shapes, realistic trunks and decorative elements that mimic the beauty of real trees. Its appeal lies not only in its aesthetic appeal but also in the practicality of the decorative item, which requires no watering, pruning or soil management.

Application: multi-functional and multi-scenario faux fiddle leaf tree Whether decorating a cozy corner of your home, bringing life to a corporate commercial space, or enhancing the ambiance of a special occasion, the faux fiddle leaf fig tree offers exceptional versatility.