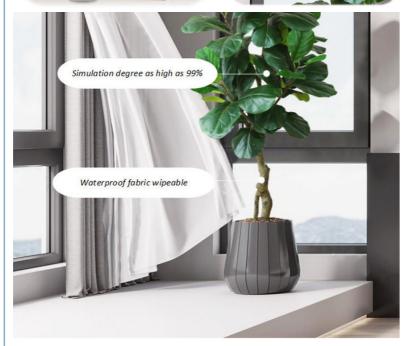

#### Introduction: Embrace nature without any worries

In today's fast-paced world, where time is a precious commodity, our desire to connect with nature in our living spaces remains. fake fig plant – lifelike, maintenance-free and ready to enhance your surroundings.

#### Advantages: The true essence restores the beauty of plants

These lifelike artificial plant features capture the essence of real foliage and require no routine maintenance. Each fake fiddle leaf tree sits in a pot and is easy to style, making it a versatile addition to homes, offices and event spaces. These faux potted fiddle leaf fig trees are carefully crafted with natural shapes, realistic trunks and decorative elements that mimic the beauty of real trees. Its appeal lies not only in its aesthetic appeal but also in the practicality of the decorative item, which requires no watering, pruning or soil management.