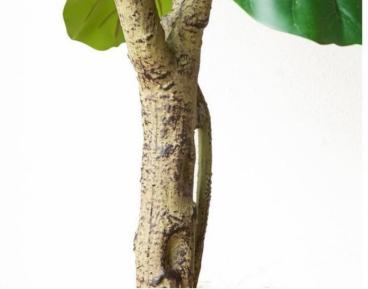

#### Advantages: The true essence restores the beauty of plants

These lifelike artificial plant features capture the essence of real foliage and require no routine maintenance. Each fake fiddle leaf tree sits in a pot and is easy to style, making it a versatile addition to homes, offices and event spaces. These faux potted fiddle leaf fig trees are carefully crafted with natural shapes, realistic trunks and decorative elements that mimic the beauty of real trees. Its appeal lies not only in its aesthetic appeal but also in the practicality of the decorative item, which requires no watering, pruning or soil management.