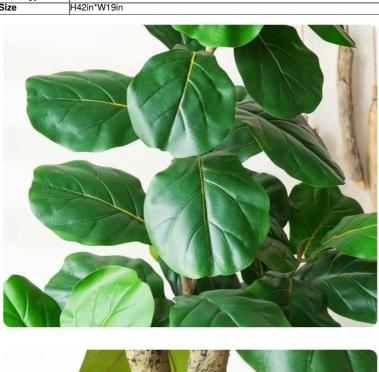

| 1              |                           |  |
|----------------|---------------------------|--|
| Name           | Artificial fig leaf plant |  |
|                | Green                     |  |
|                | Plastic                   |  |
| Indoor/Outdoor | Usually Indoor            |  |
| Placement      | Floor                     |  |
| Container      | Black                     |  |
| Container Type | Pot                       |  |
|                | Fiddle Leaf               |  |
| Size           | H42in*W19in               |  |
|                |                           |  |