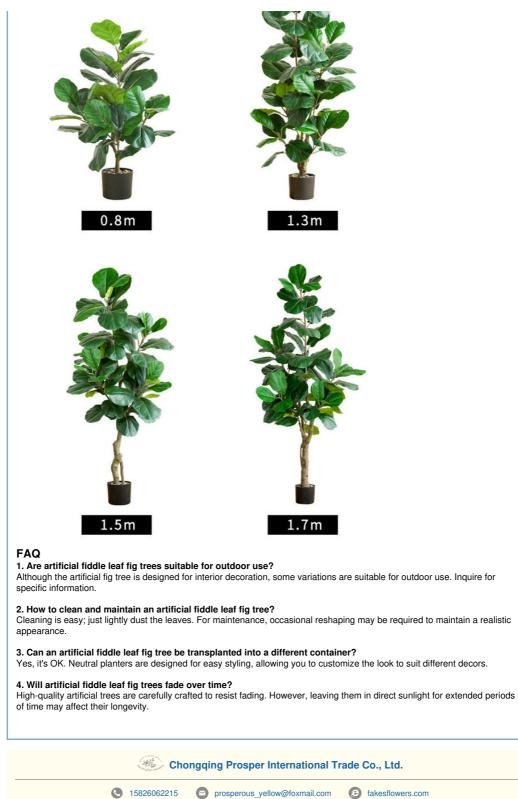

| 1              |                           |  |
|----------------|---------------------------|--|
| Name           | Artificial fig leaf plant |  |
|                | Green                     |  |
|                | Plastic                   |  |
| Indoor/Outdoor | Usually Indoor            |  |
| Placement      | Floor                     |  |
| Container      | Black                     |  |
| Container Type | Pot                       |  |
|                | Fiddle Leaf               |  |
| Size           | H42in*W19in               |  |
|                |                           |  |