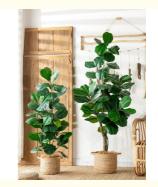

#### Introduction: Embrace nature without any worries

In today's fast-paced world, where time is a precious commodity, our desire to connect with nature in our living spaces remains. fake fig plant – lifelike, maintenance-free and ready to enhance your surroundings.

#### Advantages: The true essence restores the beauty of plants

These lifelike artificial plant features capture the essence of real foliage and require no routine maintenance. Each fake fiddle leaf tree sits in a pot and is easy to style, making it a versatile addition to homes, offices and event spaces. These faux potted fiddle leaf fig trees are carefully crafted with natural shapes, realistic trunks and decorative elements that mimic the beauty of real trees. Its appeal lies not only in its aesthetic appeal but also in the practicality of the decorative item, which requires no watering, pruning or soil management.