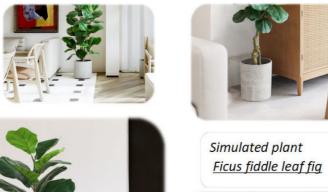

#### More Images

Application: multi-functional and multi-scenario faux fiddle leaf tree Whether decorating a cozy corner of your home, bringing life to a corporate commercial space, or enhancing the ambiance of a special occasion, the faux fiddle leaf fig tree offers exceptional versatility.