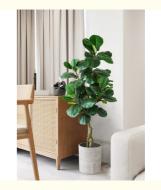

#### Advantages: The true essence restores the beauty of plants

These lifelike artificial plant features capture the essence of real foliage and require no routine maintenance. Each fake fiddle leaf tree sits in a pot and is easy to style, making it a versatile addition to homes, offices and event spaces. These faux potted fiddle leaf fig trees are carefully crafted with natural shapes, realistic trunks and decorative elements that mimic the beauty of real trees. Its appeal lies not only in its aesthetic appeal but also in the practicality of the decorative item, which requires no watering, pruning or soil management.

Application: multi-functional and multi-scenario faux fiddle leaf tree Whether decorating a cozy corner of your home, bringing life to a corporate commercial space, or enhancing the ambiance of a special occasion, the faux fiddle leaf fig tree offers exceptional versatility.