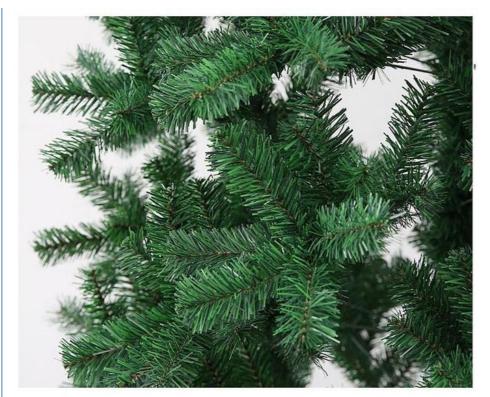

We have the ability to customize according to customer needs to meet customers' specific holiday decoration requirements.

**ECO FRIENDLY MATERIALS:** We use environmentally friendly flame-retardant PVC materials to make artificial Christmas trees to ensure compliance with environmental standards. This material is pressure resistant, not easily deformed, and has a long life. It can be used with confidence and also contributes to the environment. In addition, the design of the encrypted leaves makes the appearance of the Christmas tree more realistic, as if it is a realistic Christmas tree.