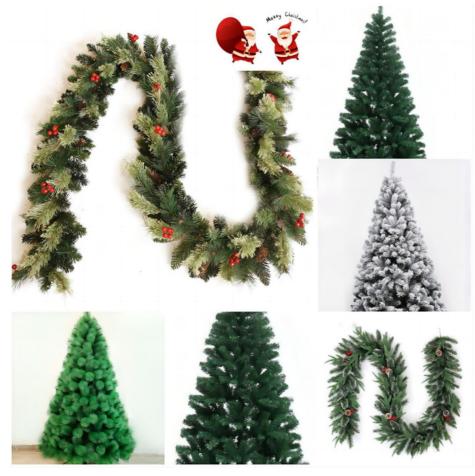

# More Images

| Name               | Artificial Christmas tree                            |
|--------------------|------------------------------------------------------|
| Material           | PVC PE                                               |
| Size               | 1.2m, 1.5m, 1.8m, 2.25m, 2.4m, 2.7m                  |
| Production process | shaping                                              |
| Style              | Simple and modern                                    |
| Color              | Can be customized according to customer requirements |
| Application        | Christmas, wedding, party, festival                  |
| Service            | Customizable OEM ODM                                 |
| Origin             | China                                                |
| Packaging          | Cartons                                              |