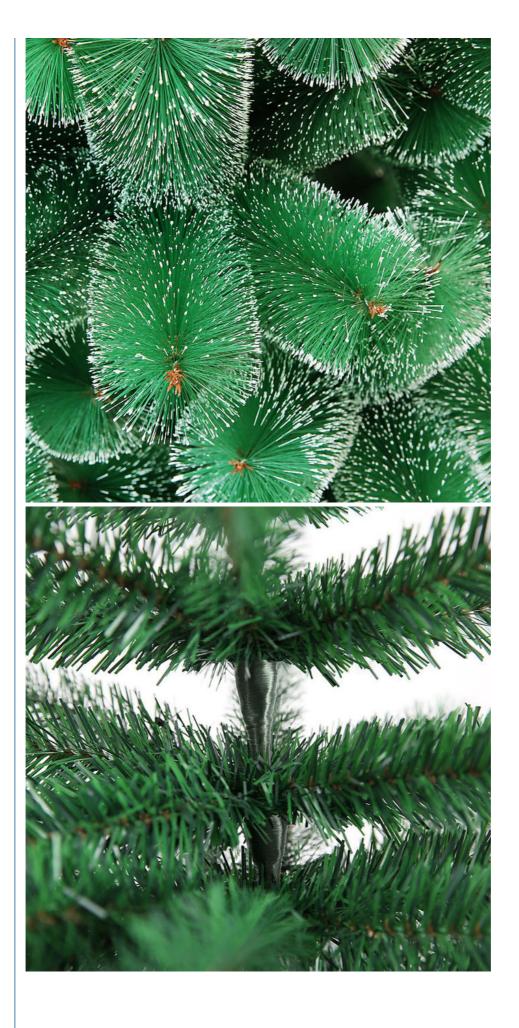

# **Product Specification**

Features: Lifelike, Maintenance-freeName: Best Fake Christmas Tree

Material: Eco PVC\PE

• Usage: Spaces Such As A Living Room, Living

Room Or Foyer

Advantages: Environmentally Friendly Materials, Simple

We have the ability to customize according to customer needs to meet customers' specific holiday decoration requirements.

**ECO FRIENDLY MATERIALS:** We use environmentally friendly flame-retardant PVC materials to make artificial Christmas trees to ensure compliance with environmental standards. This material is pressure resistant, not easily deformed, and has a long life. It can be used with confidence and also contributes to the environment. In addition, the design of the encrypted leaves makes the appearance of the Christmas tree more realistic, as if it is a realistic Christmas tree.

**EASY INSTALLATION:** Our artificial xmas trees feature a three-layer design, making the installation process quick and easy. You only need to connect the four parts to complete the installation. You don't need to spend too much time or energy to set up the Christmas tree, and you can enjoy the festive atmosphere easily and happily.