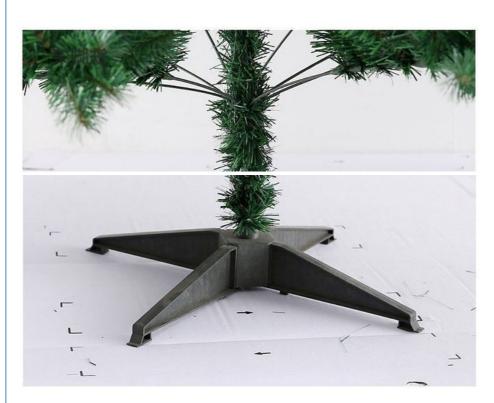

**EASY INSTALLATION:** Our artificial xmas trees feature a three-layer design, making the installation process quick and easy. You only need to connect the four parts to complete the installation. You don't need to spend too much time or energy to set up the Christmas tree, and you can enjoy the festive atmosphere easily and happily.

**EASY STORAGE:** We have specially considered the storage of your Christmas tree. The tree legs are thickened and the sturdy folding frame design makes it easy to store the artificial xmas tree at any time. When Christmas is over, you can fold up the tree's legs and tuck the branches for easy storage in a smaller space, waiting for the next Christmas.