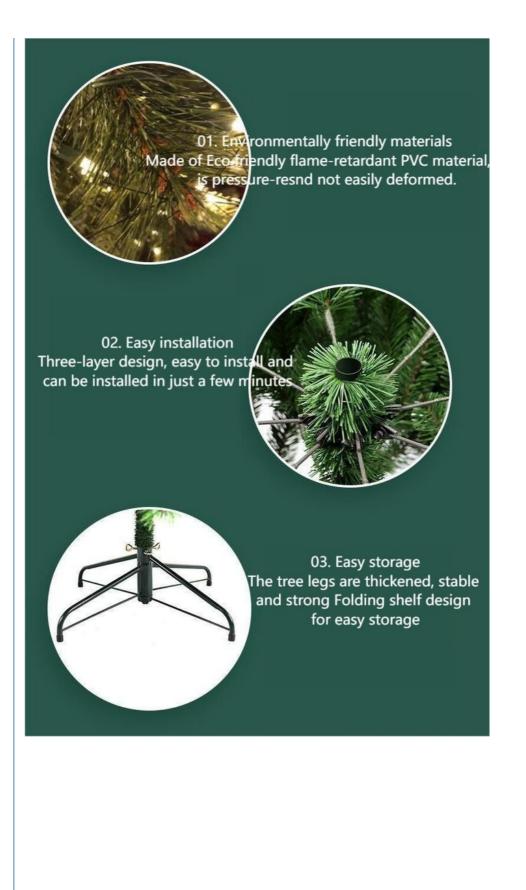

We have the ability to customize according to customer needs to meet customers' specific holiday decoration requirements.

**ECO FRIENDLY MATERIALS:** We use environmentally friendly flame-retardant PVC materials to make artificial Christmas trees to ensure compliance with environmental standards. This material is pressure resistant, not easily deformed, and has a long life. It can be used with confidence and also contributes to the environment. In addition, the design of the encrypted leaves makes the appearance of the Christmas tree more realistic, as if it is a realistic Christmas tree.

**EASY INSTALLATION:** Our artificial xmas trees feature a three-layer design, making the installation process quick and easy. You only need to connect the four parts to complete the installation. You don't need to spend too much time or energy to set up the Christmas tree, and you can enjoy the festive atmosphere easily and happily.

**EASY STORAGE:** We have specially considered the storage of your Christmas tree. The tree legs are thickened and the sturdy folding frame design makes it easy to store the artificial xmas tree at any time. When Christmas is over, you can fold up the tree's legs and tuck the branches for easy storage in a smaller space, waiting for the next Christmas.