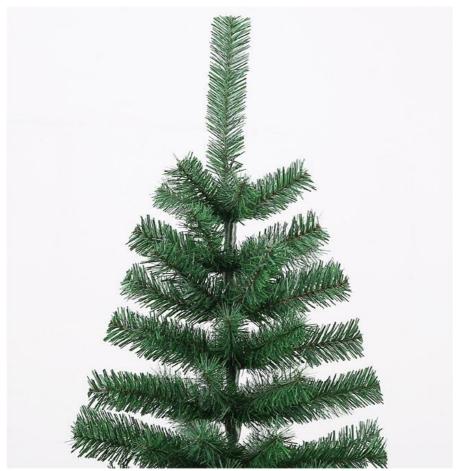

**EASY INSTALLATION:** Our artificial xmas trees feature a three-layer design, making the installation process quick and easy. You only need to connect the four parts to complete the installation. You don't need to spend too much time or energy to set up the Christmas tree, and you can enjoy the festive atmosphere easily and happily.

**EASY STORAGE:** We have specially considered the storage of your Christmas tree. The tree legs are thickened and the sturdy folding frame design makes it easy to store the artificial xmas tree at any time. When Christmas is over, you can fold up the tree's legs and tuck the branches for easy storage in a smaller space, waiting for the next Christmas.