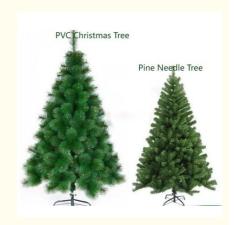

# **Product Specification**

Features: Lifelike, Maintenance-freeName: Best Fake Christmas Tree

Material: Eco PVC\PE

• Usage: Spaces Such As A Living Room, Living

Room Or Foyer

Advantages: Environmentally Friendly Materials, Simple

Installation

• Custom: Color, Size And Design

• Highlight: Rattan Fake Plants And Trees,

Xmas Fake Plants And Trees,

Xmas fake pine trees

| Name               | Artificial Christmas tree                            |
|--------------------|------------------------------------------------------|
| Material           | PVC PE                                               |
| Size               | 1.2m, 1.5m, 1.8m, 2.25m, 2.4m, 2.7m                  |
| Production process | shaping                                              |
| Style              | Simple and modern                                    |
| Color              | Can be customized according to customer requirements |
| Application        | Christmas, wedding, party, festival                  |
| Service            | Customizable OEM ODM                                 |
| Origin             | China                                                |
| Packaging          | Cartons                                              |