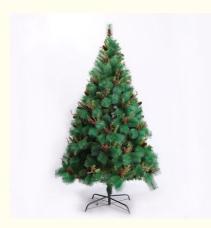

# **Product Specification**

Features: Lifelike, Maintenance-freeName: Best Fake Christmas Tree

Material: Eco PVC\PE

• Usage: Spaces Such As A Living Room, Living

Room Or Foyer

Advantages: Environmentally Friendly Materials, Simple

Installation

• Custom: Color, Size And Design

• Highlight: Rattan Fake Plants And Trees,

Xmas Fake Plants And Trees,

Xmas fake pine trees

| Name               | Artificial Christmas tree                            |
|--------------------|------------------------------------------------------|
| Material           | PVC PE                                               |
| Size               | 1.2m, 1.5m, 1.8m, 2.25m, 2.4m, 2.7m                  |
| Production process | shaping                                              |
| Style              | Simple and modern                                    |
| Color              | Can be customized according to customer requirements |
| Application        | Christmas, wedding, party, festival                  |
| Service            | Customizable OEM ODM                                 |
| Origin             | China                                                |
| Packaging          | Cartons                                              |