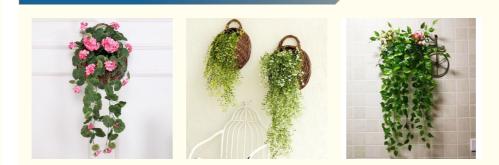

## **Product Specification**

- Features:
- Style:
- Function:
- Material:
- Appearance:
- Application:

More Images

Highlight:

- Can Curved Shape
  - Modern Hanging Artificial Plants
- Multifunctional
- Synthetic

- Realistic Texture
- Indoor\ Outdoor
- Greenery Vine fake hanging plants outdoor, Realistic Greenery fake hanging plants outdoor, Greenery Vine realistic fake hanging plants

| single, multiple, optional<br>green, colorful                                 |  |
|-------------------------------------------------------------------------------|--|
| green, colorful                                                               |  |
|                                                                               |  |
| The whole length is about 90CM, 5 styles available                            |  |
| Suitable for decoration in homes, clubs, hotels, engineering and other places |  |
|                                                                               |  |