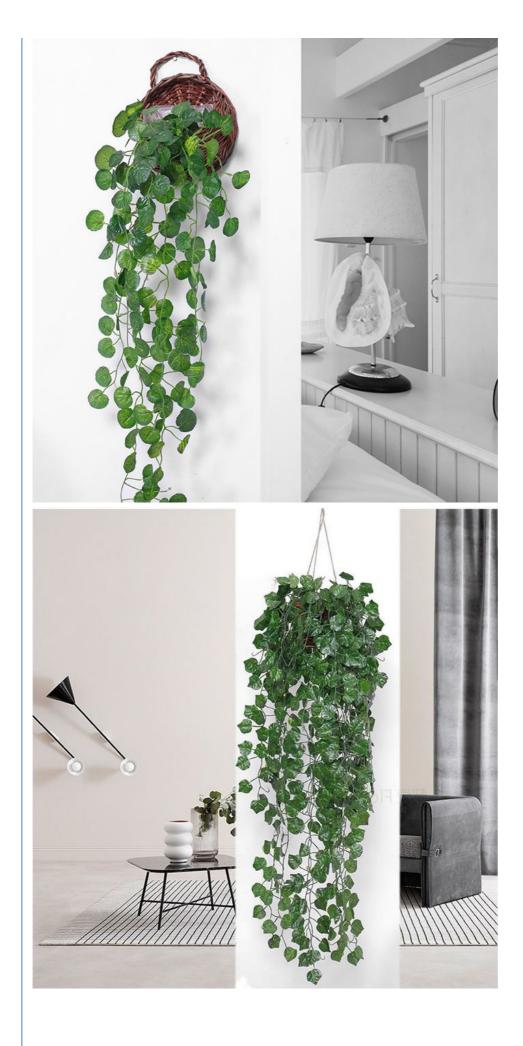

# for more products please visit us on fakesflowers.com

Artificial flowers and vines are like charming elves, bringing a vibrant atmosphere to your environment. Their lifelike appearance, attention to detail and flexible design make them a delightful addition to any environment. They exude fresh and vibrant beauty and liven up the atmosphere.

## High degree of simulation

The combination of foliage creates a charming display that is reminiscent of playful elves dancing across the space. These high-end artificial flowers are strikingly similar to real flowers, capturing more than 90% of the visual and tactile experience of flowers. Every leaf and branch has been crafted to an exquisite level of detail.