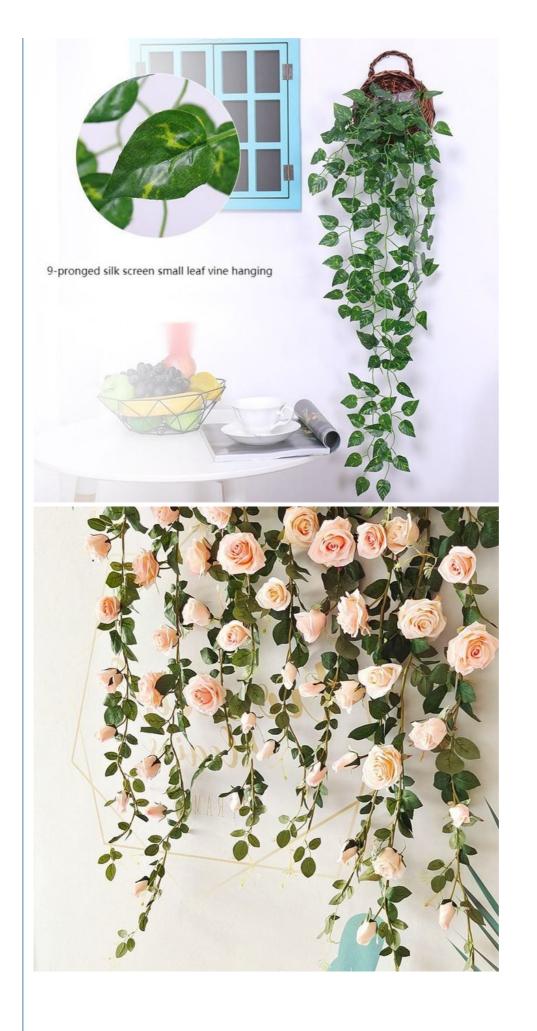

# for more products please visit us on fakesflowers.com

Artificial flowers and vines are like charming elves, bringing a vibrant atmosphere to your environment. Their lifelike appearance, attention to detail and flexible design make them a delightful addition to any environment. They exude fresh and vibrant beauty and liven up the atmosphere.

## High degree of simulation

The combination of foliage creates a charming display that is reminiscent of playful elves dancing across the space. These high-end artificial flowers are strikingly similar to real flowers, capturing more than 90% of the visual and tactile experience of flowers. Every leaf and branch has been crafted to an exquisite level of detail.