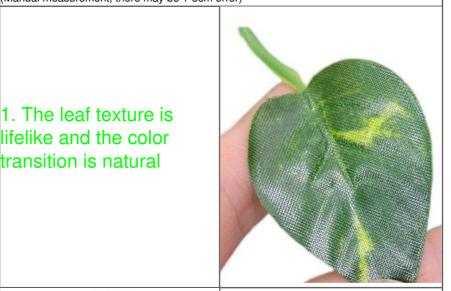

### Clear and natural texture

The texture of the leaves is very realistic and the color transitions are natural, adding to the overall authenticity. Thanks to the embedded injection molded wire, the branches of these plants can be bent and shaped, giving them versatility in the way they are displayed. They hang elegantly and enhance the artistic appeal of any space.

lifelike and the color transition is natural

> 2. The handle is bifurcated and can be hung; the injection molded iron wire can be bent into a shape.

| Chongqing Prosper International Trade Co., Ltd. |             |                               |   |                  |  |
|-------------------------------------------------|-------------|-------------------------------|---|------------------|--|
| O                                               | 15826062215 | prosperous_yellow@foxmail.com | e | fakesflowers.com |  |
| Chongqing, China                                |             |                               |   |                  |  |
|                                                 |             |                               |   |                  |  |