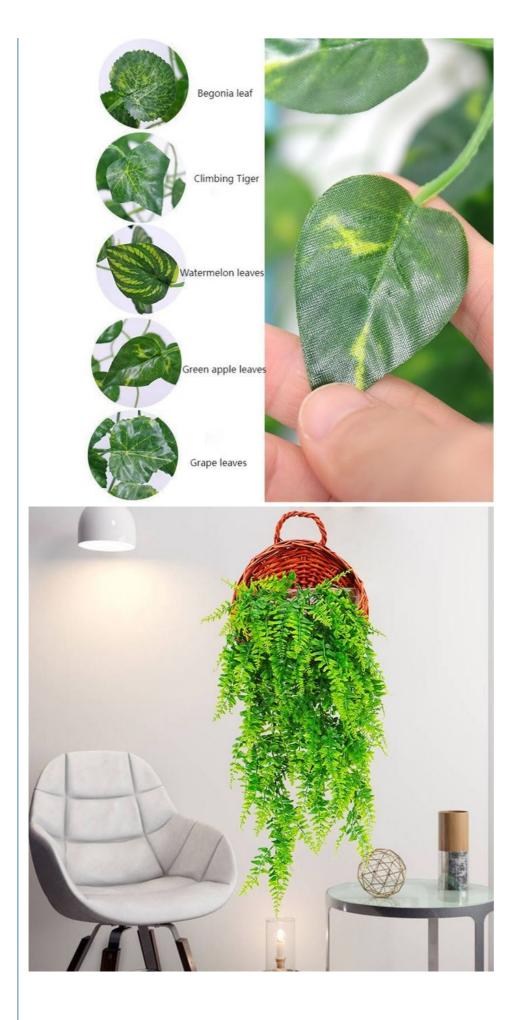

## High degree of simulation

The combination of foliage creates a charming display that is reminiscent of playful elves dancing across the space. These high-end artificial flowers are strikingly similar to real flowers, capturing more than 90% of the visual and tactile experience of flowers. Every leaf and branch has been crafted to an exquisite level of detail.

### Clear and natural texture

The texture of the leaves is very realistic and the color transitions are natural, adding to the overall authenticity. Thanks to the embedded injection molded wire, the branches of these plants can be bent and shaped, giving them versatility in the way they are displayed. They hang elegantly and enhance the artistic appeal of any space.