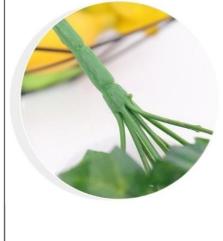

### Clear and natural texture

The texture of the leaves is very realistic and the color transitions are natural, adding to the overall authenticity. Thanks to the embedded injection molded wire, the branches of these plants can be bent and shaped, giving them versatility in the way they are displayed. They hang elegantly and enhance the artistic appeal of any space.

lifelike and the color transition is natural

> 2. The handle is bifurcated and can be hung; the injection molded iron wire can be bent into a shape.

| Chongqing Prosper International Trade Co., Ltd. |             |                               |   |                  |  |
|-------------------------------------------------|-------------|-------------------------------|---|------------------|--|
| O                                               | 15826062215 | prosperous_yellow@foxmail.com | e | fakesflowers.com |  |
| Chongqing, China                                |             |                               |   |                  |  |
|                                                 |             |                               |   |                  |  |