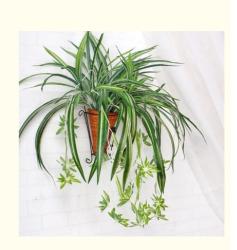

# for more products please visit us on fakesflowers.com

Artificial flowers and vines are like charming elves, bringing a vibrant atmosphere to your environment. Their lifelike appearance, attention to detail and flexible design make them a delightful addition to any environment. They exude fresh and vibrant beauty and liven up the atmosphere.

## High degree of simulation

The combination of foliage creates a charming display that is reminiscent of playful elves dancing across the space. These high-end artificial flowers are strikingly similar to real flowers, capturing more than 90% of the visual and tactile experience of flowers. Every leaf and branch has been crafted to an exquisite level of detail.

### Clear and natural texture

The texture of the leaves is very realistic and the color transitions are natural, adding to the overall authenticity. Thanks to the embedded injection molded wire, the branches of these plants can be bent and shaped, giving them versatility in the way they are displayed. They hang elegantly and enhance the artistic appeal of any space.