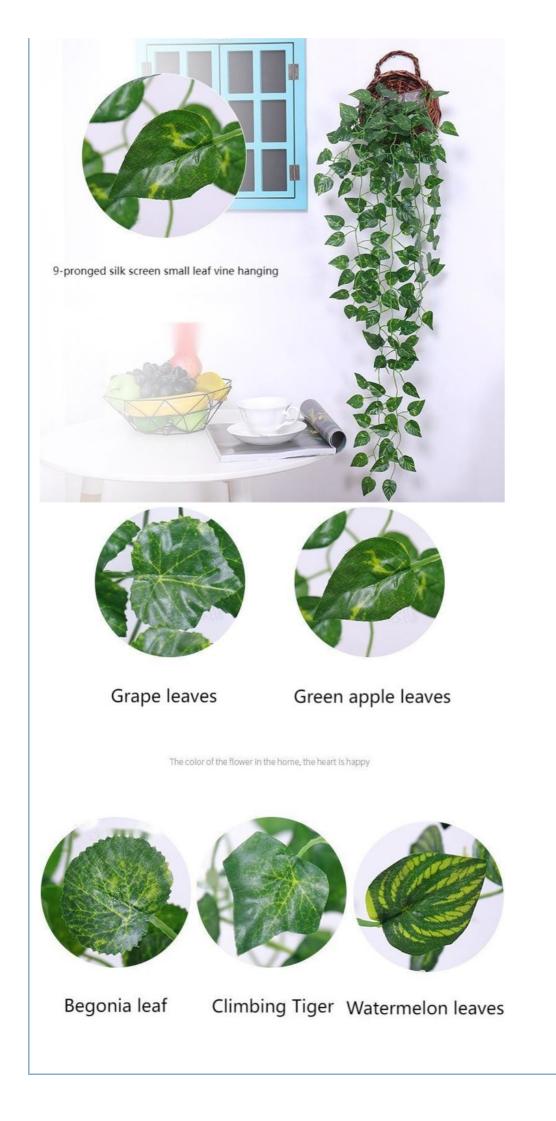

## High degree of simulation

The combination of foliage creates a charming display that is reminiscent of playful elves dancing across the space. These high-end artificial flowers are strikingly similar to real flowers, capturing more than 90% of the visual and tactile experience of flowers. Every leaf and branch has been crafted to an exquisite level of detail.

### Clear and natural texture

The texture of the leaves is very realistic and the color transitions are natural, adding to the overall authenticity. Thanks to the embedded injection molded wire, the branches of these plants can be bent and shaped, giving them versatility in the way they are displayed. They hang elegantly and enhance the artistic appeal of any space.

lifelike and the color transition is natural

> 2. The handle is bifurcated and can be hung; the injection molded iron wire can be bent into a shape.

| Chongqing Prosper International Trade Co., Ltd. |             |                               |   |                  |  |
|-------------------------------------------------|-------------|-------------------------------|---|------------------|--|
| O                                               | 15826062215 | prosperous_yellow@foxmail.com | e | fakesflowers.com |  |
| Chongqing, China                                |             |                               |   |                  |  |
|                                                 |             |                               |   |                  |  |