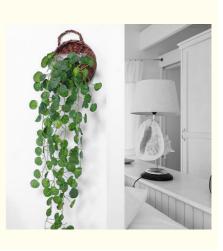

# for more products please visit us on fakesflowers.com

Artificial flowers and vines are like charming elves, bringing a vibrant atmosphere to your environment. Their lifelike appearance, attention to detail and flexible design make them a delightful addition to any environment. They exude fresh and vibrant beauty and liven up the atmosphere.

## High degree of simulation

The combination of foliage creates a charming display that is reminiscent of playful elves dancing across the space. These high-end artificial flowers are strikingly similar to real flowers, capturing more than 90% of the visual and tactile experience of flowers. Every leaf and branch has been crafted to an exquisite level of detail.

### Clear and natural texture

The texture of the leaves is very realistic and the color transitions are natural, adding to the overall authenticity. Thanks to the embedded injection molded wire, the branches of these plants can be bent and shaped, giving them versatility in the way they are displayed. They hang elegantly and enhance the artistic appeal of any space.