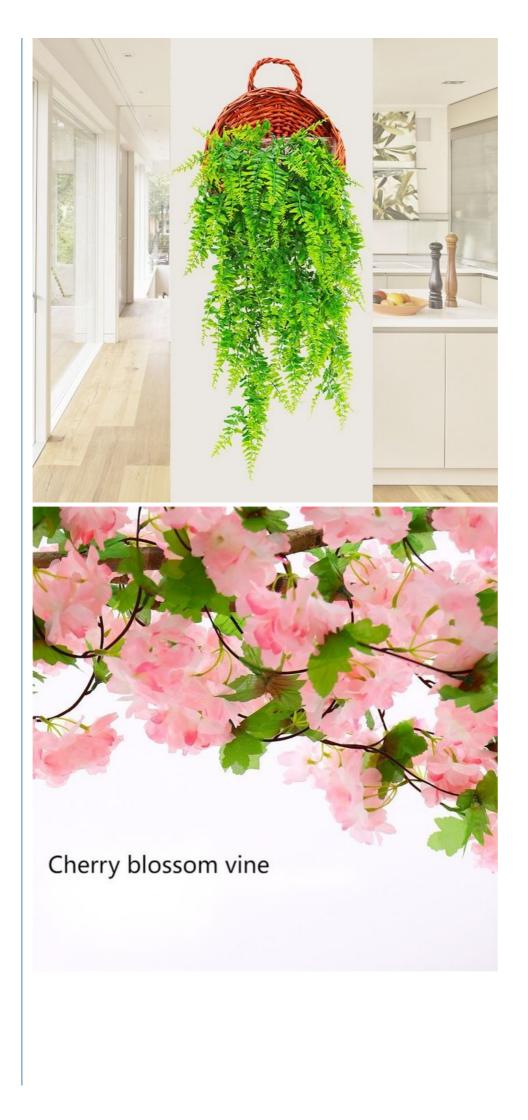

## High degree of simulation

The combination of foliage creates a charming display that is reminiscent of playful elves dancing across the space. These high-end artificial flowers are strikingly similar to real flowers, capturing more than 90% of the visual and tactile experience of flowers. Every leaf and branch has been crafted to an exquisite level of detail.

### Clear and natural texture

The texture of the leaves is very realistic and the color transitions are natural, adding to the overall authenticity. Thanks to the embedded injection molded wire, the branches of these plants can be bent and shaped, giving them versatility in the way they are displayed. They hang elegantly and enhance the artistic appeal of any space.