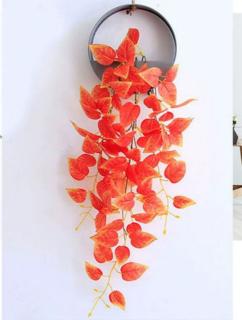

#### Rich variety

Wall artificial plants include clematis, winter jasmine, pothos, weeping willow and other plants, each of which shows a unique beauty. The combination of these plants creates a layered and colorful wall decoration effect.

# Wall Hanging Green! High Degree Of Simulation