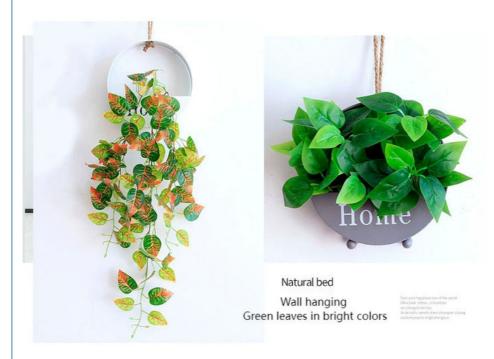

### Pastoral style simple decoration

Artificial floral wall decor brings a fresh pastoral atmosphere to living room and bedroom walls. The colorful camellia buds show bright and colorful colors, and the artificial wall-mounted green plants have a high degree of simulation, injecting natural vitality into the indoor space.

#### Rich variety

Wall artificial plants include clematis, winter jasmine, pothos, weeping willow and other plants, each of which shows a unique beauty. The combination of these plants creates a layered and colorful wall decoration effect.