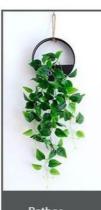

#### Rich variety

Wall artificial plants include clematis, winter jasmine, pothos, weeping willow and other plants, each of which shows a unique beauty. The combination of these plants creates a layered and colorful wall decoration effect.