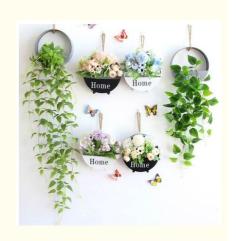

#### Iron round plant flower basket

The blend of fresh greenery and bright colors makes people feel like they are in a garden. This iron round plant basket is not only a decoration, but also a unique piece of art that adds life to the room.

#### Rich variety

Wall artificial plants include clematis, winter jasmine, pothos, weeping willow and other plants, each of which shows a unique beauty. The combination of these plants creates a layered and colorful wall decoration effect.

# Wall Hanging Green! High Degree Of Simulation