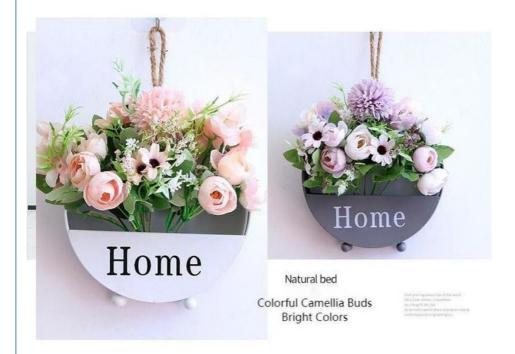

### Pastoral style simple decoration

Artificial floral wall decor brings a fresh pastoral atmosphere to living room and bedroom walls. The colorful camellia buds show bright and colorful colors, and the artificial wall-mounted green plants have a high degree of simulation, injecting natural vitality into the indoor space.

#### Iron round plant flower basket

The blend of fresh greenery and bright colors makes people feel like they are in a garden. This iron round plant basket is not only a decoration, but also a unique piece of art that adds life to the room.