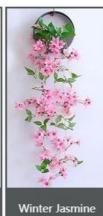

#### Rich variety

Wall artificial plants include clematis, winter jasmine, pothos, weeping willow and other plants, each of which shows a unique beauty. The combination of these plants creates a layered and colorful wall decoration effect.