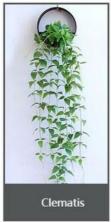

#### Rich variety

Wall artificial plants include clematis, winter jasmine, pothos, weeping willow and other plants, each of which shows a unique beauty. The combination of these plants creates a layered and colorful wall decoration effect.