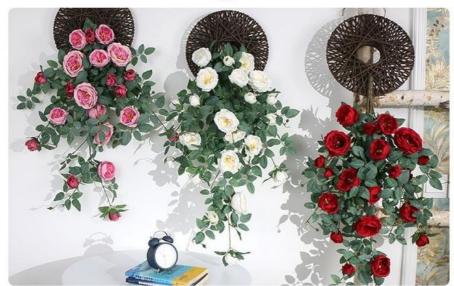

### Pastoral style simple decoration

Artificial floral wall decor brings a fresh pastoral atmosphere to living room and bedroom walls. The colorful camellia buds show bright and colorful colors, and the artificial wall-mounted green plants have a high degree of simulation, injecting natural vitality into the indoor space.

#### Rich variety

Wall artificial plants include clematis, winter jasmine, pothos, weeping willow and other plants, each of which shows a unique beauty. The combination of these plants creates a layered and colorful wall decoration effect.

# COLOR DISPLAY

Rich Colors/ Various Styles/ Free Combination

HAVE A NICE QUIET MOOD

Chongqing Prosper International Trade Co., Ltd.

15826062215

fakesflowers.com

Chongqing, China