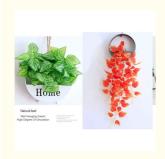

### Pastoral style simple decoration

Artificial floral wall decor brings a fresh pastoral atmosphere to living room and bedroom walls. The colorful camellia buds show bright and colorful colors, and the artificial wall-mounted green plants have a high degree of simulation, injecting natural vitality into the indoor space.

#### Rich variety

Wall artificial plants include clematis, winter jasmine, pothos, weeping willow and other plants, each of which shows a unique beauty. The combination of these plants creates a layered and colorful wall decoration effect.