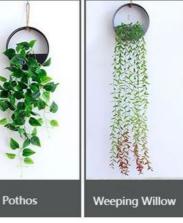

#### Rich variety

Wall artificial plants include clematis, winter jasmine, pothos, weeping willow and other plants, each of which shows a unique beauty. The combination of these plants creates a layered and colorful wall decoration effect.