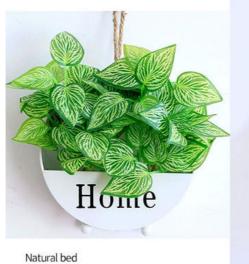

#### Rich variety

Wall artificial plants include clematis, winter jasmine, pothos, weeping willow and other plants, each of which shows a unique beauty. The combination of these plants creates a layered and colorful wall decoration effect.

# Wall Hanging Green! High Degree Of Simulation