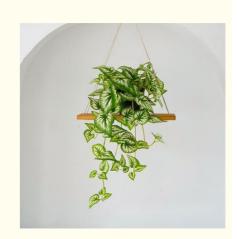

#### Artificial vine plant hanging basket series

This range of artificial vine hanging baskets is ideal for restoring real plants. Featuring natural and simple artificial plants, these near natural hanging baskets are full of elegant and fresh style, providing a unique choice for your home decoration.

#### **Application scenarios:**

This series of artificial plastic hanging plants is suitable for every corner of home decoration. Whether hanging on the balcony, living room or bedroom, it can add greenery to your space and present a natural and fresh living atmosphere. The natural, simple appearance and low-maintenance nature of realistic artificial hanging plants make them ideal for home decoration.