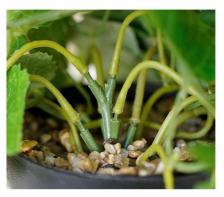

#### Detail

Detail 1: The leaves are made of high-quality silk cloth, the branches are straight, and the veins are clear and delicate, restoring reality, lifelike, natural and three-dimensional.

Detail 2: Simulate the true form of plants, strengthen the base, and facilitate placement.

Simulate the true shape of plants, reinforce the base for easy placement