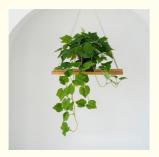

#### Artificial vine plant hanging basket series

This range of artificial vine hanging baskets is ideal for restoring real plants. Featuring natural and simple artificial plants, these near natural hanging baskets are full of elegant and fresh style, providing a unique choice for your home decoration.

#### **Application scenarios:**

This series of artificial plastic hanging plants is suitable for every corner of home decoration. Whether hanging on the balcony, living room or bedroom, it can add greenery to your space and present a natural and fresh living atmosphere. The natural, simple appearance and low-maintenance nature of realistic artificial hanging plants make them ideal for home decoration.