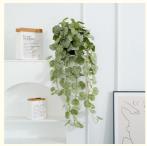

#### Artificial vine plant hanging basket series

This range of artificial vine hanging baskets is ideal for restoring real plants. Featuring natural and simple artificial plants, these near natural hanging baskets are full of elegant and fresh style, providing a unique choice for your home decoration.

#### Restore reality/no maintenance

These fake hanging baskets restore the state of real plants while eliminating the tedious care process, bringing convenience to your home life.

#### Delicate feel, moist color

Silk hanging plants are made of silk cloth, which has a soft and delicate feel and rich layers. The colors are moist, unique and beautiful, close to nature, allowing you to feel the meaning of nature and enjoy visual pleasure at the same time.