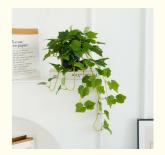

#### Artificial vine plant hanging basket series

This range of artificial vine hanging baskets is ideal for restoring real plants. Featuring natural and simple artificial plants, these near natural hanging baskets are full of elegant and fresh style, providing a unique choice for your home decoration.

#### Restore reality/no maintenance

These fake hanging baskets restore the state of real plants while eliminating the tedious care process, bringing convenience to your home life.

#### Delicate feel, moist color

Silk hanging plants are made of silk cloth, which has a soft and delicate feel and rich layers. The colors are moist, unique and beautiful, close to nature, allowing you to feel the meaning of nature and enjoy visual pleasure at the same time.