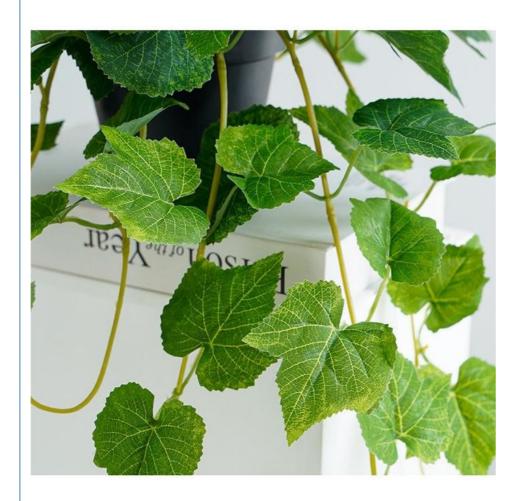

#### Artificial vine plant hanging basket series

This range of artificial vine hanging baskets is ideal for restoring real plants. Featuring natural and simple artificial plants, these near natural hanging baskets are full of elegant and fresh style, providing a unique choice for your home decoration.

#### Restore reality/no maintenance

These fake hanging baskets restore the state of real plants while eliminating the tedious care process, bringing convenience to your home life.

#### Delicate feel, moist color

Silk hanging plants are made of silk cloth, which has a soft and delicate feel and rich layers. The colors are moist, unique and beautiful, close to nature, allowing you to feel the meaning of nature and enjoy visual pleasure at the same time.