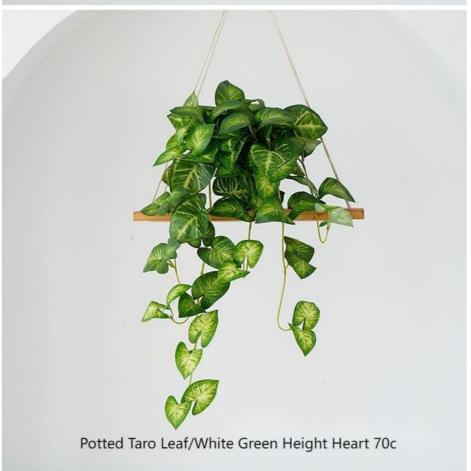

| Material         | silk flower, plastic                                                                                                                                                                                                                                                                                                                                                                                                                                   |
|------------------|--------------------------------------------------------------------------------------------------------------------------------------------------------------------------------------------------------------------------------------------------------------------------------------------------------------------------------------------------------------------------------------------------------------------------------------------------------|
| Process          | injection molding                                                                                                                                                                                                                                                                                                                                                                                                                                      |
| Series           | Vine plant potted series                                                                                                                                                                                                                                                                                                                                                                                                                               |
| Height           | 70CM 90cm can be customized                                                                                                                                                                                                                                                                                                                                                                                                                            |
| Usage            | wedding, photography props, home decoration                                                                                                                                                                                                                                                                                                                                                                                                            |
| Common varieties | vines, green baskets, ivy, ivy, etc.                                                                                                                                                                                                                                                                                                                                                                                                                   |
| Other varieties  | French crabapple leaf potted plant - autumn red, French crabapple leaf potted plant - hairy green, mosquito repellent potted plant - green, mosquito repellent potted plant - hairy autumn red plant, grape leaf potted plant - green, small crabapple leaf potted plant - autumn red, small crabapple leaf plant Potted plants - autumn green, small crabapple leaf potted - green, taro leaf potted - white green, perilla leaf potted - white green |
| Box size         | 80*60*25cm                                                                                                                                                                                                                                                                                                                                                                                                                                             |