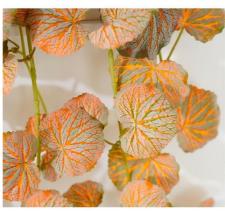

#### Detail

Detail 1: The leaves are made of high-quality silk cloth, the branches are straight, and the veins are clear and delicate, restoring reality, lifelike, natural and three-dimensional.

Detail 2: Simulate the true form of plants, strengthen the base, and facilitate placement.