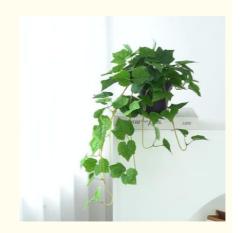

#### Artificial vine plant hanging basket series

This range of artificial vine hanging baskets is ideal for restoring real plants. Featuring natural and simple artificial plants, these near natural hanging baskets are full of elegant and fresh style, providing a unique choice for your home decoration.

#### **Application scenarios:**

This series of artificial plastic hanging plants is suitable for every corner of home decoration. Whether hanging on the balcony, living room or bedroom, it can add greenery to your space and present a natural and fresh living atmosphere. The natural, simple appearance and low-maintenance nature of realistic artificial hanging plants make them ideal for home decoration.