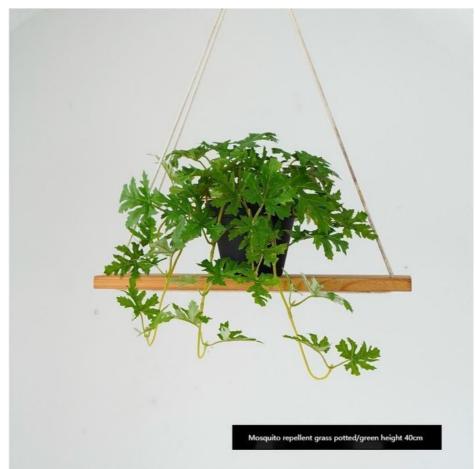

| Material         | silk flower, plastic                                                                                                                                                                                                                                                                                                                                                                                                                                   |
|------------------|--------------------------------------------------------------------------------------------------------------------------------------------------------------------------------------------------------------------------------------------------------------------------------------------------------------------------------------------------------------------------------------------------------------------------------------------------------|
| Process          | injection molding                                                                                                                                                                                                                                                                                                                                                                                                                                      |
| Series           | Vine plant potted series                                                                                                                                                                                                                                                                                                                                                                                                                               |
| Height           | 70CM 90cm can be customized                                                                                                                                                                                                                                                                                                                                                                                                                            |
| Usage            | wedding, photography props, home decoration                                                                                                                                                                                                                                                                                                                                                                                                            |
| Common varieties | vines, green baskets, ivy, ivy, etc.                                                                                                                                                                                                                                                                                                                                                                                                                   |
| Other varieties  | French crabapple leaf potted plant - autumn red, French crabapple leaf potted plant - hairy green, mosquito repellent potted plant - green, mosquito repellent potted plant - hairy autumn red plant, grape leaf potted plant - green, small crabapple leaf potted plant - autumn red, small crabapple leaf plant Potted plants - autumn green, small crabapple leaf potted - green, taro leaf potted - white green, perilla leaf potted - white green |
| Box size         | 80*60*25cm                                                                                                                                                                                                                                                                                                                                                                                                                                             |