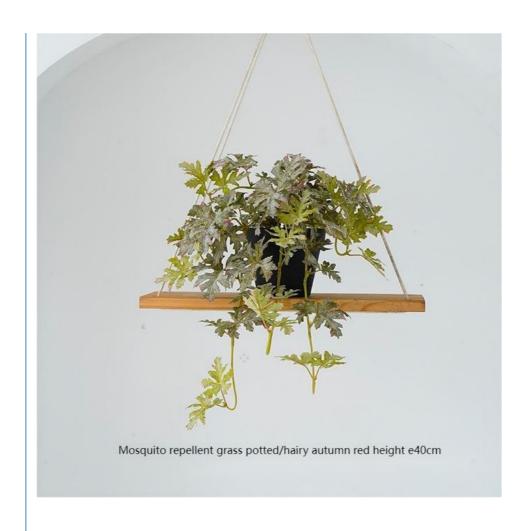

| Material         | silk flower, plastic                                                                                                                                                                                                                                                                                                                                                                                                                                   |
|------------------|--------------------------------------------------------------------------------------------------------------------------------------------------------------------------------------------------------------------------------------------------------------------------------------------------------------------------------------------------------------------------------------------------------------------------------------------------------|
| Process          | injection molding                                                                                                                                                                                                                                                                                                                                                                                                                                      |
| Series           | Vine plant potted series                                                                                                                                                                                                                                                                                                                                                                                                                               |
| Height           | 70CM 90cm can be customized                                                                                                                                                                                                                                                                                                                                                                                                                            |
| Usage            | wedding, photography props, home decoration                                                                                                                                                                                                                                                                                                                                                                                                            |
| Common varieties | vines, green baskets, ivy, ivy, etc.                                                                                                                                                                                                                                                                                                                                                                                                                   |
| Other varieties  | French crabapple leaf potted plant - autumn red, French crabapple leaf potted plant - hairy green, mosquito repellent potted plant - green, mosquito repellent potted plant - hairy autumn red plant, grape leaf potted plant - green, small crabapple leaf potted plant - autumn red, small crabapple leaf plant Potted plants - autumn green, small crabapple leaf potted - green, taro leaf potted - white green, perilla leaf potted - white green |
| Box size         | 80*60*25cm                                                                                                                                                                                                                                                                                                                                                                                                                                             |