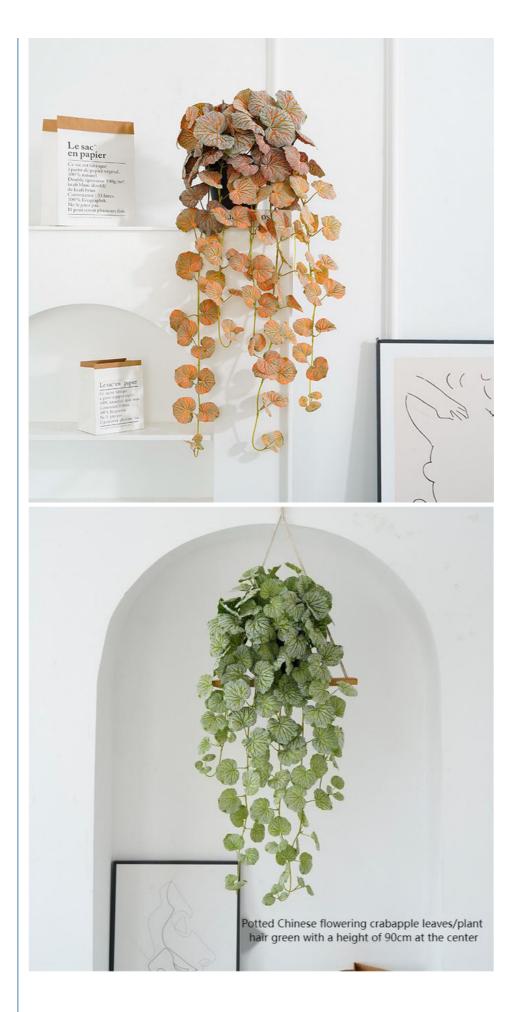

#### **Application scenarios:**

This series of artificial plastic hanging plants is suitable for every corner of home decoration. Whether hanging on the balcony, living room or bedroom, it can add greenery to your space and present a natural and fresh living atmosphere. The natural, simple appearance and low-maintenance nature of realistic artificial hanging plants make them ideal for home decoration.

| Material         | silk flower, plastic                                                                                                                                                                                                                                                                                                                                                                                                                                   |
|------------------|--------------------------------------------------------------------------------------------------------------------------------------------------------------------------------------------------------------------------------------------------------------------------------------------------------------------------------------------------------------------------------------------------------------------------------------------------------|
| Process          | injection molding                                                                                                                                                                                                                                                                                                                                                                                                                                      |
| Series           | Vine plant potted series                                                                                                                                                                                                                                                                                                                                                                                                                               |
| Height           | 70CM 90cm can be customized                                                                                                                                                                                                                                                                                                                                                                                                                            |
| Usage            | wedding, photography props, home decoration                                                                                                                                                                                                                                                                                                                                                                                                            |
| Common varieties | vines, green baskets, ivy, ivy, etc.                                                                                                                                                                                                                                                                                                                                                                                                                   |
| Other varieties  | French crabapple leaf potted plant - autumn red, French crabapple leaf potted plant - hairy green, mosquito repellent potted plant - green, mosquito repellent potted plant - hairy autumn red plant, grape leaf potted plant - green, small crabapple leaf potted plant - autumn red, small crabapple leaf plant Potted plants - autumn green, small crabapple leaf potted - green, taro leaf potted - white green, perilla leaf potted - white green |
| Box size         | 80*60*25cm                                                                                                                                                                                                                                                                                                                                                                                                                                             |