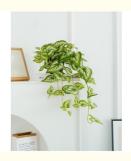

#### Artificial vine plant hanging basket series

This range of artificial vine hanging baskets is ideal for restoring real plants. Featuring natural and simple artificial plants, these near natural hanging baskets are full of elegant and fresh style, providing a unique choice for your home decoration.

#### Restore reality/no maintenance

These fake hanging baskets restore the state of real plants while eliminating the tedious care process, bringing convenience to your home life.

#### Delicate feel, moist color

Silk hanging plants are made of silk cloth, which has a soft and delicate feel and rich layers. The colors are moist, unique and beautiful, close to nature, allowing you to feel the meaning of nature and enjoy visual pleasure at the same time.