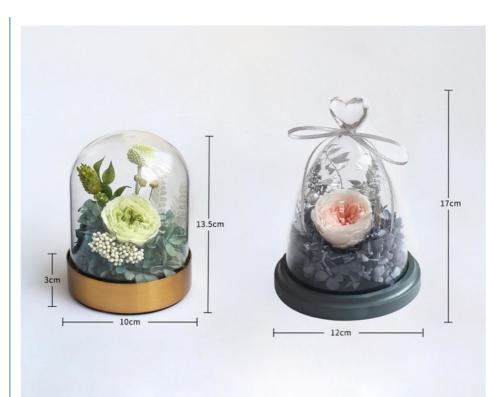

Easy to maintain and no need for watering: special treatment, no need for cumbersome maintenance, longevity and longevity.

| Main flower material | artificial rose                                                                                                                                         |
|----------------------|---------------------------------------------------------------------------------------------------------------------------------------------------------|
| Bouquet accessories  | hydrangea                                                                                                                                               |
| Size                 | 10*13Cm                                                                                                                                                 |
| Applicable holidays  | Chinese Valentine's Day, Christmas, Women's Day, Valentine's Day, Thanksgiving, Teacher's Day, Mother's Day, Father's Day, White Day, Universal holiday |
| Applicable scenarios | meetings, anniversaries, business visits, expressions of love, birthdays, blessings                                                                     |
| Applicable objects   | customers, friends, colleagues, lovers, teachers, leaders, etc.                                                                                         |