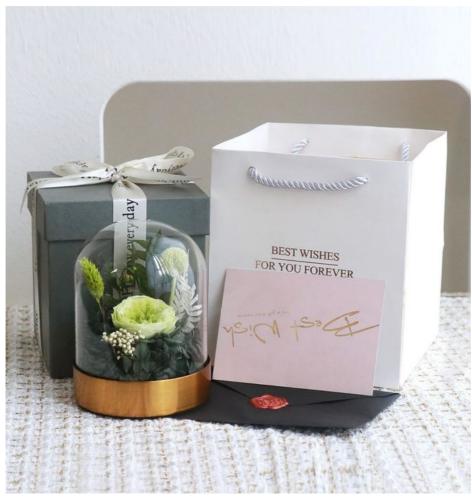

Service: ODM OEMPackaging: Gift Box

Delivery: Express Delivery

• Highlight: preserved dried flowers Glass Dome,

Austin Rose preserved dried flowers, Rose preserved flower glass dome

#### Special freshness treatment:

This Preserved Flower Austin Rose Glass Shade Ornament makes a unique Valentine's Day or birthday gift. These artificial immortal flowers not only require no watering and care, but also can remain bright for a long time and will not wither. Although the color will age slightly over time, it will look best for about 2-3 years, infusing your space with lasting natural beauty.

#### **Luxurious flowers:**

Paired with 7 kinds of flowers and high-grade silver ribbons, it shows a low-key and luxurious design. This not only makes the ornaments more noble, but also presents you with delicate and exquisite works of art. Each rose is unique and exquisite, bringing high-quality visual enjoyment to the giver and recipient.