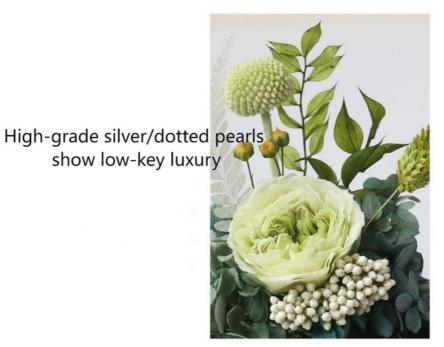

#### **Luxurious flowers:**

Paired with 7 kinds of flowers and high-grade silver ribbons, it shows a low-key and luxurious design. This not only makes the ornaments more noble, but also presents you with delicate and exquisite works of art. Each rose is unique and exquisite, bringing high-quality visual enjoyment to the giver and recipient.