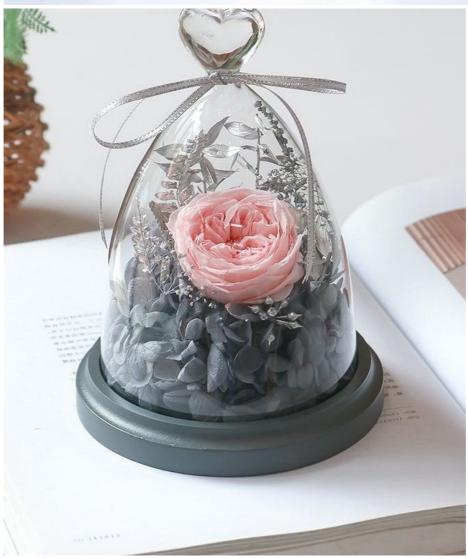

#### Special freshness treatment:

This Preserved Flower Austin Rose Glass Shade Ornament makes a unique Valentine's Day or birthday gift. These artificial immortal flowers not only require no watering and care, but also can remain bright for a long time and will not wither. Although the color will age slightly over time, it will look best for about 2-3 years, infusing your space with lasting natural beauty.

#### **Luxurious flowers:**

Paired with 7 kinds of flowers and high-grade silver ribbons, it shows a low-key and luxurious design. This not only makes the ornaments more noble, but also presents you with delicate and exquisite works of art. Each rose is unique and exquisite, bringing high-quality visual enjoyment to the giver and recipient.