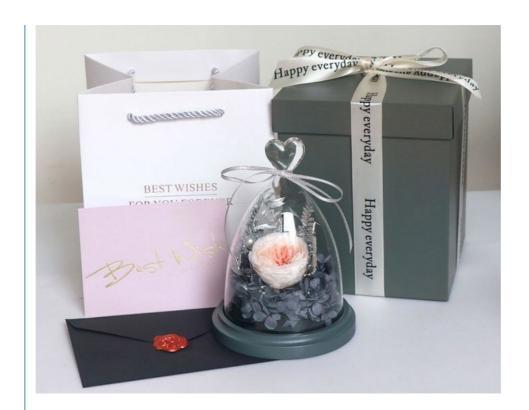

Service: ODM OEMPackaging: Gift Box

Delivery: Express Delivery

• Highlight: preserved dried flowers Glass Dome,

Austin Rose preserved dried flowers, Rose preserved flower glass dome

#### Special freshness treatment:

This Preserved Flower Austin Rose Glass Shade Ornament makes a unique Valentine's Day or birthday gift. These artificial immortal flowers not only require no watering and care, but also can remain bright for a long time and will not wither. Although the color will age slightly over time, it will look best for about 2-3 years, infusing your space with lasting natural beauty.

#### **Luxurious flowers:**

Paired with 7 kinds of flowers and high-grade silver ribbons, it shows a low-key and luxurious design. This not only makes the ornaments more noble, but also presents you with delicate and exquisite works of art. Each rose is unique and exquisite, bringing high-quality visual enjoyment to the giver and recipient.