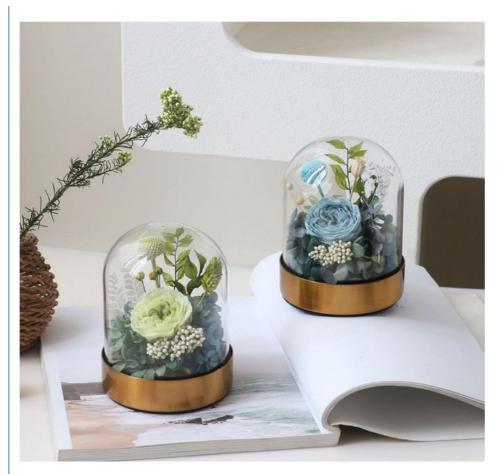

#### Special freshness treatment:

This Preserved Flower Austin Rose Glass Shade Ornament makes a unique Valentine's Day or birthday gift. These artificial immortal flowers not only require no watering and care, but also can remain bright for a long time and will not wither. Although the color will age slightly over time, it will look best for about 2-3 years, infusing your space with lasting natural beauty.

#### **Luxurious flowers:**

Paired with 7 kinds of flowers and high-grade silver ribbons, it shows a low-key and luxurious design. This not only makes the ornaments more noble, but also presents you with delicate and exquisite works of art. Each rose is unique and exquisite, bringing high-quality visual enjoyment to the giver and recipient.

#### **Advantages**

Realistic and delicate: Art-level simulation, the details of flowers are lifelike, like real blooms.

Never fade and last: Never fade, stay new, and stay beautiful for a long time.

Various styling options: Multiple sizes and styles to meet different occasions and style needs.