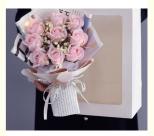

#### Introduction:

Ins style newspaper simulates artificial bouquets, perfect for various spaces such as living rooms, bedrooms and dormitories. This work of art combines artificial flowers, soap flowers and star dew to present a unique design that highlights fashion and personality.

#### Advantage:

Universal gift-giving: Universal for holidays, it is an ideal choice for gift-giving and adds color to the festival. Exquisite size: Moderate size of 34.5\*25\*15CM, paired with newspaper elements to show a unique Instagram style. Multi-material fusion: The ingenious combination of artificial flowers, soap flowers and star dew presents a multi-layered and

multi-sensory beauty. Suitable for multiple spaces: It can be perfectly matched with various spaces such as living room, bedroom, dormitory, etc. to create a romantic atmosphere.

| Applicable space | living room, bedroom, dormitory                   |
|------------------|---------------------------------------------------|
| Holidays         | Common to holidays                                |
| Product name     | ins style newspaper simulation artificial bouquet |
| Product size     | 34.5*25*15CM                                      |
| Product material | artificial flowers, soap flowers, star dew        |