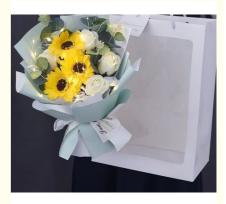

## More Images

Our Product Introduction

#### Introduction:

Ins style newspaper simulates artificial bouquets, perfect for various spaces such as living rooms, bedrooms and dormitories. This work of art combines artificial flowers, soap flowers and star dew to present a unique design that highlights fashion and personality.

#### Advantage:

Universal gift-giving: Universal for holidays, it is an ideal choice for gift-giving and adds color to the festival. Exquisite size: Moderate size of 34.5\*25\*15CM, paired with newspaper elements to show a unique Instagram style. Multi-material fusion: The ingenious combination of artificial flowers, soap flowers and star dew presents a multi-layered and