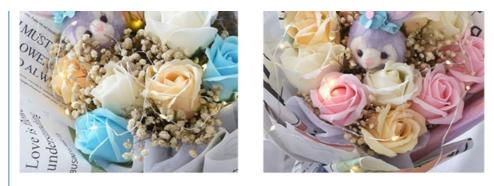

## More Images

Our Product Introduction

#### Introduction:

Ins style newspaper simulates artificial bouquets, perfect for various spaces such as living rooms, bedrooms and dormitories. This work of art combines artificial flowers, soap flowers and star dew to present a unique design that highlights fashion and personality.

#### Advantage:

Universal gift-giving: Universal for holidays, it is an ideal choice for gift-giving and adds color to the festival. Exquisite size: Moderate size of 34.5\*25\*15CM, paired with newspaper elements to show a unique Instagram style. Multi-material fusion: The ingenious combination of artificial flowers, soap flowers and star dew presents a multi-layered and

multi-sensory beauty. Suitable for multiple spaces: It can be perfectly matched with various spaces such as living room, bedroom, dormitory, etc. to create a romantic atmosphere.

| Applicable space | living room, bedroom, dormitory                   |
|------------------|---------------------------------------------------|
| Holidays         | Common to holidays                                |
| Product name     | ins style newspaper simulation artificial bouquet |
| Product size     | 34.5*25*15CM                                      |
| Product material | artificial flowers, soap flowers, star dew        |