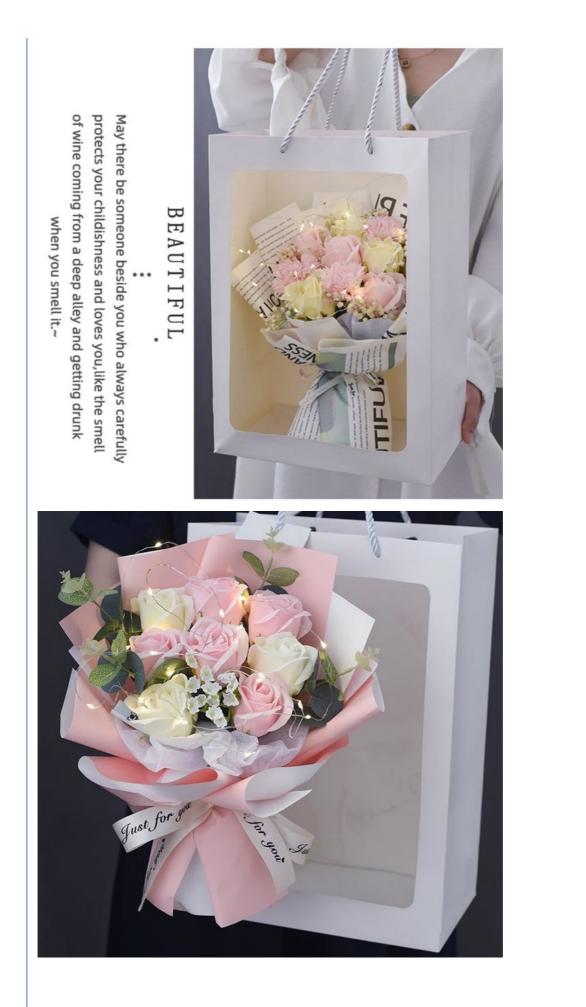

#### Introduction:

Ins style newspaper simulates artificial bouquets, perfect for various spaces such as living rooms, bedrooms and dormitories. This work of art combines artificial flowers, soap flowers and star dew to present a unique design that highlights fashion and personality.

#### Advantage:

Universal gift-giving: Universal for holidays, it is an ideal choice for gift-giving and adds color to the festival. Exquisite size: Moderate size of 34.5\*25\*15CM, paired with newspaper elements to show a unique Instagram style. Multi-material fusion: The ingenious combination of artificial flowers, soap flowers and star dew presents a multi-layered and

multi-sensory beauty. Suitable for multiple spaces: It can be perfectly matched with various spaces such as living room, bedroom, dormitory, etc. to create a romantic atmosphere.

| Applicable space | living room, bedroom, dormitory                   |
|------------------|---------------------------------------------------|
| Holidays         | Common to holidays                                |
| Product name     | ins style newspaper simulation artificial bouquet |
| Product size     | 34.5*25*15CM                                      |
| Product material | artificial flowers, soap flowers, star dew        |