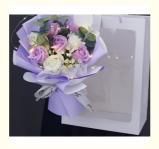

## More Images

Our Product Introduction

#### Introduction:

Ins style newspaper simulates artificial bouquets, perfect for various spaces such as living rooms, bedrooms and dormitories. This work of art combines artificial flowers, soap flowers and star dew to present a unique design that highlights fashion and personality.

#### Advantage:

Universal gift-giving: Universal for holidays, it is an ideal choice for gift-giving and adds color to the festival. Exquisite size: Moderate size of 34.5\*25\*15CM, paired with newspaper elements to show a unique Instagram style. Multi-material fusion: The ingenious combination of artificial flowers, soap flowers and star dew presents a multi-layered and