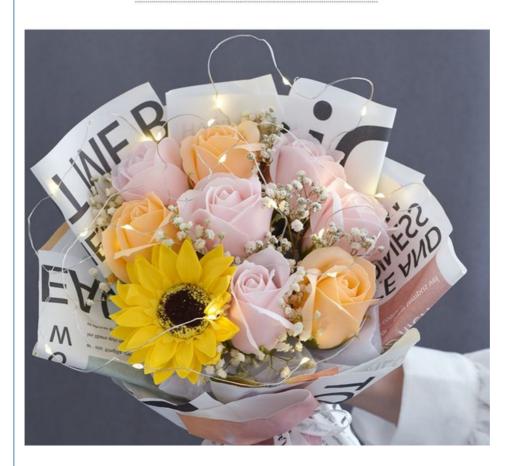

#### Introduction:

Ins style newspaper simulates artificial bouquets, perfect for various spaces such as living rooms, bedrooms and dormitories. This work of art combines artificial flowers, soap flowers and star dew to present a unique design that highlights fashion and personality.

#### Advantage:

Universal gift-giving: Universal for holidays, it is an ideal choice for gift-giving and adds color to the festival. Exquisite size: Moderate size of 34.5\*25\*15CM, paired with newspaper elements to show a unique Instagram style. Multi-material fusion: The ingenious combination of artificial flowers, soap flowers and star dew presents a multi-layered and

multi-sensory beauty. Suitable for multiple spaces: It can be perfectly matched with various spaces such as living room, bedroom, dormitory, etc. to create a romantic atmosphere.

| Applicable space | living room, bedroom, dormitory                   |
|------------------|---------------------------------------------------|
| Holidays         | Common to holidays                                |
| Product name     | ins style newspaper simulation artificial bouquet |
| Product size     | 34.5*25*15CM                                      |
| Product material | artificial flowers, soap flowers, star dew        |