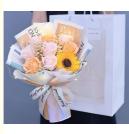

## More Images

Our Product Introduction

#### Introduction:

Ins style newspaper simulates artificial bouquets, perfect for various spaces such as living rooms, bedrooms and dormitories. This work of art combines artificial flowers, soap flowers and star dew to present a unique design that highlights fashion and personality.

#### Advantage:

Universal gift-giving: Universal for holidays, it is an ideal choice for gift-giving and adds color to the festival. Exquisite size: Moderate size of 34.5\*25\*15CM, paired with newspaper elements to show a unique Instagram style. Multi-material fusion: The ingenious combination of artificial flowers, soap flowers and star dew presents a multi-layered and