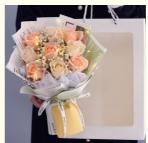

#### Introduction:

Ins style newspaper simulates artificial bouquets, perfect for various spaces such as living rooms, bedrooms and dormitories. This work of art combines artificial flowers, soap flowers and star dew to present a unique design that highlights fashion and personality.

#### Advantage:

Universal gift-giving: Universal for holidays, it is an ideal choice for gift-giving and adds color to the festival. Exquisite size: Moderate size of 34.5\*25\*15CM, paired with newspaper elements to show a unique Instagram style. Multi-material fusion: The ingenious combination of artificial flowers, soap flowers and star dew presents a multi-layered and

multi-sensory beauty. Suitable for multiple spaces: It can be perfectly matched with various spaces such as living room, bedroom, dormitory, etc. to create a romantic atmosphere.

| Applicable space | living room, bedroom, dormitory                   |
|------------------|---------------------------------------------------|
| Holidays         | Common to holidays                                |
| Product name     | ins style newspaper simulation artificial bouquet |
| Product size     | 34.5*25*15CM                                      |
| Product material | artificial flowers, soap flowers, star dew        |