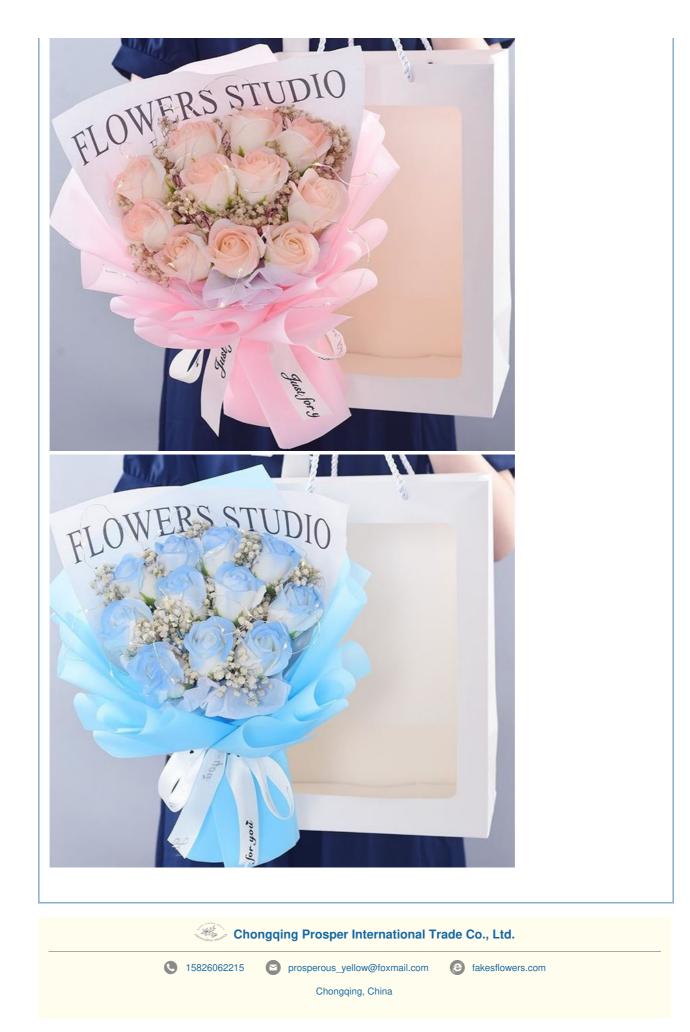

#### Introduction:

Ins style newspaper simulates artificial bouquets, perfect for various spaces such as living rooms, bedrooms and dormitories. This work of art combines artificial flowers, soap flowers and star dew to present a unique design that highlights fashion and personality.

#### Advantage:

Universal gift-giving: Universal for holidays, it is an ideal choice for gift-giving and adds color to the festival. Exquisite size: Moderate size of 34.5\*25\*15CM, paired with newspaper elements to show a unique Instagram style. Multi-material fusion: The ingenious combination of artificial flowers, soap flowers and star dew presents a multi-layered and

multi-sensory beauty. Suitable for multiple spaces: It can be perfectly matched with various spaces such as living room, bedroom, dormitory, etc. to create a romantic atmosphere.

| Applicable space | living room, bedroom, dormitory                   |
|------------------|---------------------------------------------------|
| Holidays         | Common to holidays                                |
| Product name     | ins style newspaper simulation artificial bouquet |
| Product size     | 34.5*25*15CM                                      |
| Product material | artificial flowers, soap flowers, star dew        |