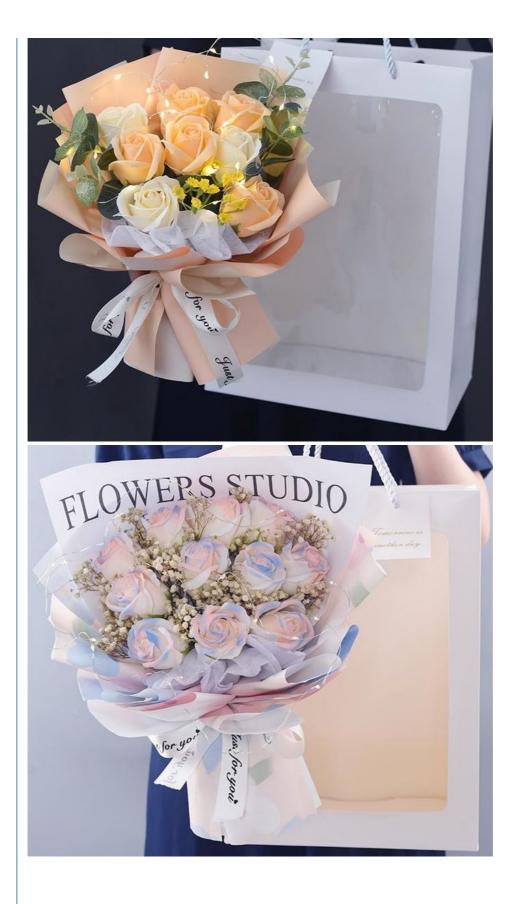

#### Introduction:

Ins style newspaper simulates artificial bouquets, perfect for various spaces such as living rooms, bedrooms and dormitories. This work of art combines artificial flowers, soap flowers and star dew to present a unique design that highlights fashion and personality.

#### Advantage:

Universal gift-giving: Universal for holidays, it is an ideal choice for gift-giving and adds color to the festival. Exquisite size: Moderate size of 34.5\*25\*15CM, paired with newspaper elements to show a unique Instagram style. Multi-material fusion: The ingenious combination of artificial flowers, soap flowers and star dew presents a multi-layered and

multi-sensory beauty. Suitable for multiple spaces: It can be perfectly matched with various spaces such as living room, bedroom, dormitory, etc. to create a romantic atmosphere.

| Applicable space | living room, bedroom, dormitory                   |
|------------------|---------------------------------------------------|
| Holidays         | Common to holidays                                |
| Product name     | ins style newspaper simulation artificial bouquet |
| Product size     | 34.5*25*15CM                                      |
| Product material | artificial flowers, soap flowers, star dew        |