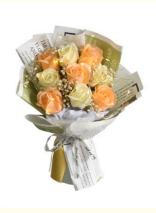

## More Images

Our Product Introduction

#### Introduction:

Ins style newspaper simulates artificial bouquets, perfect for various spaces such as living rooms, bedrooms and dormitories. This work of art combines artificial flowers, soap flowers and star dew to present a unique design that highlights fashion and personality.

#### Advantage:

Universal gift-giving: Universal for holidays, it is an ideal choice for gift-giving and adds color to the festival. Exquisite size: Moderate size of 34.5\*25\*15CM, paired with newspaper elements to show a unique Instagram style. Multi-material fusion: The ingenious combination of artificial flowers, soap flowers and star dew presents a multi-layered and