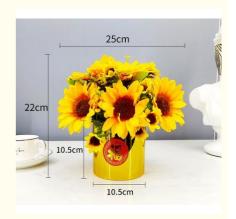

# **Product Specification**

Features: High Quality \ Durable

• Product Name: Simulated Small Sunflower Ornaments

• Keywords: Fake Sunflower Bouquet

Color: Bright YellowService: Customizable

Occasion: Living Room Table Decoration

Material: Silk

Delivery: Express Delivery

 Highlight: ODM Preserved Fresh Flowers, sunflower Preserved Fresh Flowers,

ODM dried sunflower bouquet