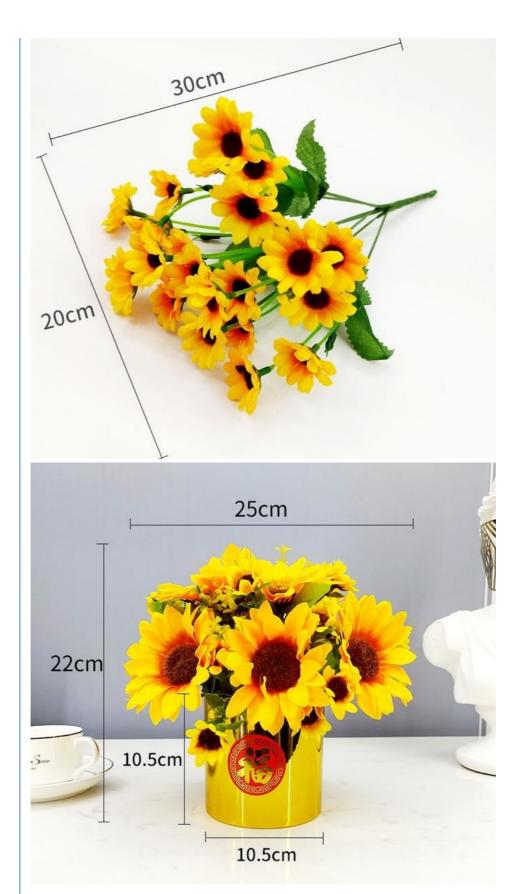

#### Description

To welcome the fresh sunshine, the sunflower artificial flowers series comes in multiple sizes and shapes. Realistic artificial sunflowers perfectly integrate into various scenes such as shopping malls, homes, restaurants and cafes.

Its silk flowers and embedded wire branches ensure a high degree of simulation, while providing easy washability and keeping the color fresh.

Each real touch sunflower is carefully handmade, with natural color transitions, injecting freshness and vitality into the space, allowing you to enjoy the beauty of the blooming flowers.