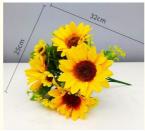

# **Product Specification**

Features: High Quality \ Durable

• Product Name: Simulated Small Sunflower Ornaments

• Keywords: Fake Sunflower Bouquet

Color: Bright YellowService: Customizable

Occasion: Living Room Table Decoration

Material: Silk

Delivery: Express Delivery

 Highlight: ODM Preserved Fresh Flowers, sunflower Preserved Fresh Flowers,

ODM dried sunflower bouquet