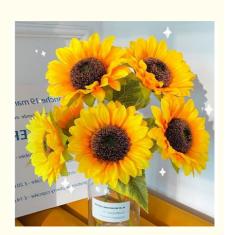

#### Description

To welcome the fresh sunshine, the sunflower artificial flowers series comes in multiple sizes and shapes. Realistic artificial sunflowers perfectly integrate into various scenes such as shopping malls, homes, restaurants and cafes.

Its silk flowers and embedded wire branches ensure a high degree of simulation, while providing easy washability and keeping the color fresh.

Each real touch sunflower is carefully handmade, with natural color transitions, injecting freshness and vitality into the space, allowing you to enjoy the beauty of the blooming flowers.