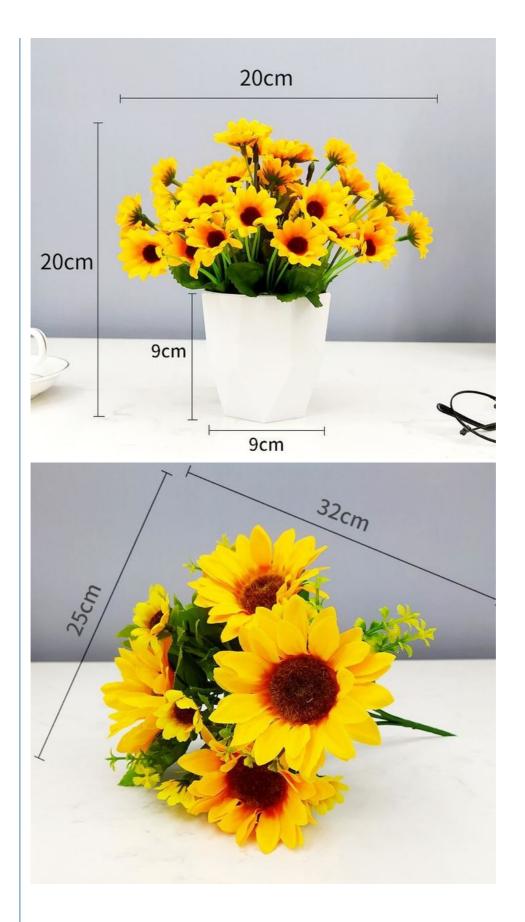

#### Description

To welcome the fresh sunshine, the sunflower artificial flowers series comes in multiple sizes and shapes. Realistic artificial sunflowers perfectly integrate into various scenes such as shopping malls, homes, restaurants and cafes.

Its silk flowers and embedded wire branches ensure a high degree of simulation, while providing easy washability and keeping the color fresh.

Each real touch sunflower is carefully handmade, with natural color transitions, injecting freshness and vitality into the space, allowing you to enjoy the beauty of the blooming flowers.