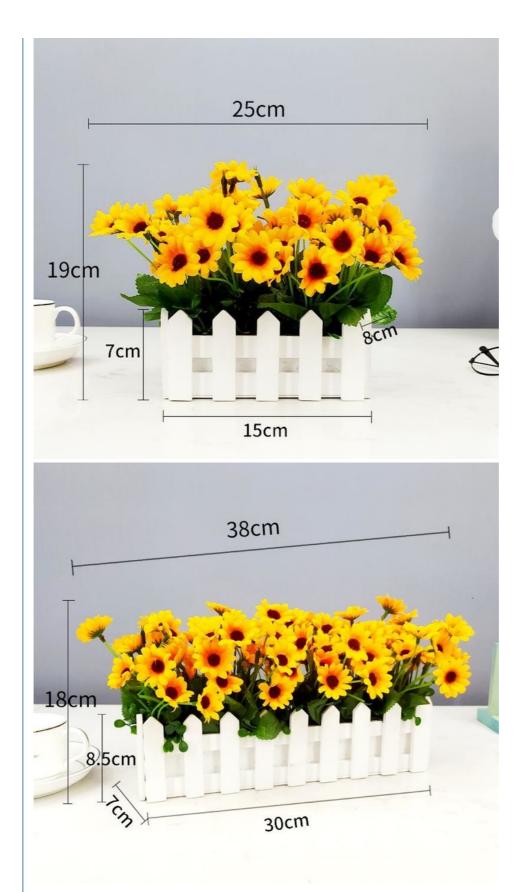

#### Description

To welcome the fresh sunshine, the sunflower artificial flowers series comes in multiple sizes and shapes. Realistic artificial sunflowers perfectly integrate into various scenes such as shopping malls, homes, restaurants and cafes.

Its silk flowers and embedded wire branches ensure a high degree of simulation, while providing easy washability and keeping the color fresh.

Each real touch sunflower is carefully handmade, with natural color transitions, injecting freshness and vitality into the space, allowing you to enjoy the beauty of the blooming flowers.