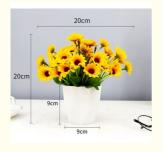

# **Product Specification**

Features: High Quality \ Durable

• Product Name: Simulated Small Sunflower Ornaments

• Keywords: Fake Sunflower Bouquet

Color: Bright YellowService: Customizable

Occasion: Living Room Table Decoration

Material: Silk

Delivery: Express Delivery

 Highlight: ODM Preserved Fresh Flowers, sunflower Preserved Fresh Flowers,

ODM dried sunflower bouquet