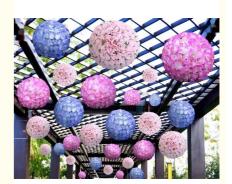

## **Product Specification**

Features: Weather Resistance\Durability

• Type: Artificial Rose Flower Ball Centerpiece

• Size: 15cm 20cm 30cm 50cm

Color: Rose Red, Purple, Yellow, Pink, Blue
Material: Silk Flowers + Plastic Ball Frame
Service: Color Can Be Customized!

#### Introduction

The artificial rose flower ball centerpiece pendant uses sufficient raw materials. Each 20CM flower ball is made of more than 50 roses, showing a full and dense effect. It is of high quality and trustworthy. Silk flower balls are widely used in kindergartens, hotel lobbies, shopping malls, weddings, festival decorations and other occasions. Whether creating a warm wedding atmosphere or adding unique decoration to a shopping mall, these faux hanging rose balls display the perfect combination of quality and beauty.