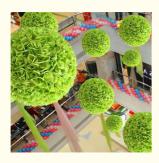

## **Product Specification**

Features: Weather Resistance\Durability

• Type: Artificial Rose Flower Ball Centerpiece

• Size: 15cm 20cm 30cm 50cm

Color: Rose Red, Purple, Yellow, Pink, Blue
Material: Silk Flowers + Plastic Ball Frame
Service: Color Can Be Customized!

#### Introduction

The artificial rose flower ball centerpiece pendant uses sufficient raw materials. Each 20CM flower ball is made of more than 50 roses, showing a full and dense effect. It is of high quality and trustworthy. Silk flower balls are widely used in kindergartens, hotel lobbies, shopping malls, weddings, festival decorations and other occasions. Whether creating a warm wedding atmosphere or adding unique decoration to a shopping mall, these faux hanging rose balls display the perfect combination of quality and beauty.