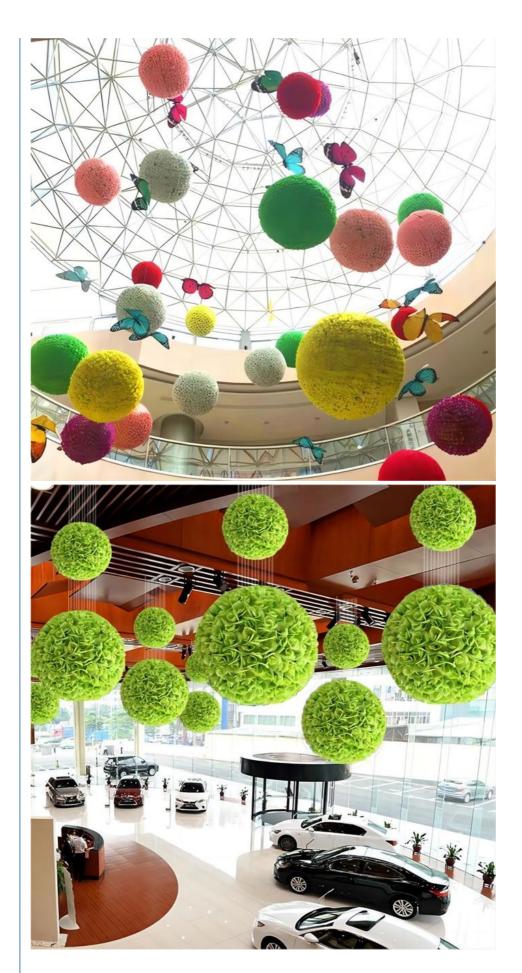

#### Introduction

The artificial rose flower ball centerpiece pendant uses sufficient raw materials. Each 20CM flower ball is made of more than 50 roses, showing a full and dense effect. It is of high quality and trustworthy. Silk flower balls are widely used in kindergartens, hotel lobbies, shopping malls, weddings, festival decorations and other occasions. Whether creating a warm wedding atmosphere or adding unique decoration to a shopping mall, these faux hanging rose balls display the perfect combination of quality and beauty.

# VIVID VIEW