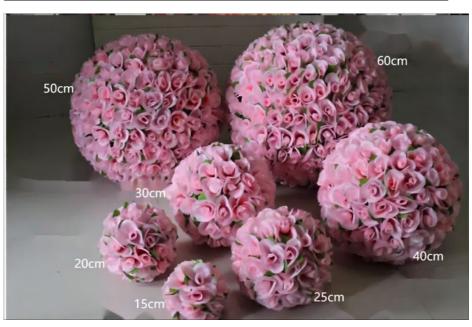

## **Product Specification**

Features: Weather Resistance\Durability

• Type: Artificial Rose Flower Ball Centerpiece

• Size: 15cm 20cm 30cm 50cm

Color: Rose Red, Purple, Yellow, Pink, Blue
Material: Silk Flowers + Plastic Ball Frame
Service: Color Can Be Customized!

## 6. Easy to install

Professional florist guides the entire installation process!

| Product name      | High density leafless rose balls                                                           |
|-------------------|--------------------------------------------------------------------------------------------|
| Product size      | flower head diameter is about 7.5cm, flower ball size is 20cm-60cm                         |
| Product materials | Silk flowers + plastic ball frame with steel frame beyond 80cm                             |
| Product color     | bright red, rose red, purple, yellow, pink, blue, fruit green, champagne, pure white, etc. |
| Service           | Color can be customized!                                                                   |
| Note              | There are slight errors in manual measurement of ready-made products!                      |