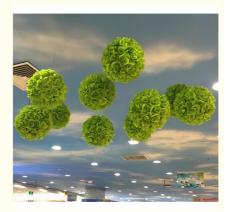

## **Product Specification**

Features: Weather Resistance\Durability

• Type: Artificial Rose Flower Ball Centerpiece

• Size: 15cm 20cm 30cm 50cm

Color: Rose Red, Purple, Yellow, Pink, Blue
Material: Silk Flowers + Plastic Ball Frame
Service: Color Can Be Customized!

#### Introduction

The artificial rose flower ball centerpiece pendant uses sufficient raw materials. Each 20CM flower ball is made of more than 50 roses, showing a full and dense effect. It is of high quality and trustworthy. Silk flower balls are widely used in kindergartens, hotel lobbies, shopping malls, weddings, festival decorations and other occasions. Whether creating a warm wedding atmosphere or adding unique decoration to a shopping mall, these faux hanging rose balls display the perfect combination of quality and beauty.