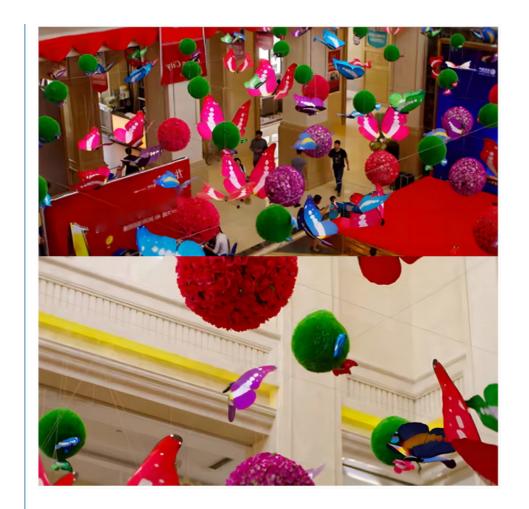

#### Introduction

The artificial rose flower ball centerpiece pendant uses sufficient raw materials. Each 20CM flower ball is made of more than 50 roses, showing a full and dense effect. It is of high quality and trustworthy. Silk flower balls are widely used in kindergartens, hotel lobbies, shopping malls, weddings, festival decorations and other occasions. Whether creating a warm wedding atmosphere or adding unique decoration to a shopping mall, these faux hanging rose balls display the perfect combination of quality and beauty.

#### **Features**

Simulation is harmless: Although it looks fake, you never worry about any pests

Durability: never fades for three to five years. Still bright despite the sun and rain

Weather resistance: Withstand harsh climate tests. No deformation even at high temperatures of 40 degrees Celsius. No deformation even at -40 degrees Celsius.