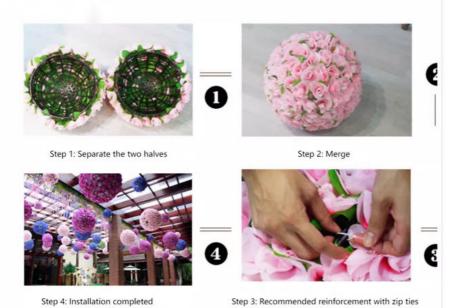

## 6. Easy to install

Professional florist guides the entire installation process!

| Product name      | High density leafless rose balls                                                           |
|-------------------|--------------------------------------------------------------------------------------------|
| Product size      | flower head diameter is about 7.5cm, flower ball size is 20cm-60cm                         |
| Product materials | Silk flowers + plastic ball frame with steel frame beyond 80cm                             |
| Product color     | bright red, rose red, purple, yellow, pink, blue, fruit green, champagne, pure white, etc. |
| Service           | Color can be customized!                                                                   |
| Note              | There are slight errors in manual measurement of ready-made products!                      |