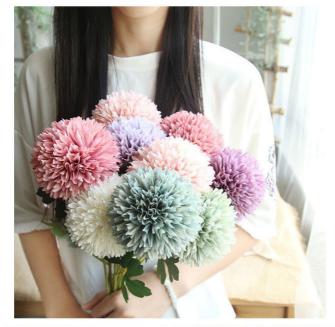

# **Product Description**

This high quality simulated artificial dandelion is ideal for home decoration. Its size of 28 cm h or 31 cm makes it suitable for different occasions, including various holidays such as Mother's Day, Thanksgiving and Valentine's Day. As a brand product with OEM service, it displays modern style and brings a fashionable and unique atmosphere to the home.

This simulated artificial dandelion is made of high-quality silk material, ensuring a delicate touch while displaying high-quality craftsmanship. Its appearance is lifelike, just like real plants, injecting life and natural beauty into the space. Not only visually pleasing, the durability and ease of care of dandelion fake flowers make them ideal decorations regardless of climate or season. This makes simulated artificial dandelions a long-lasting and enjoyable home decoration option.