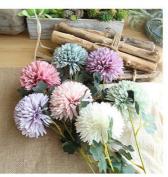

# **Product Specification**

• Product Name: Dandelion Artificial Flower • Color: Light Blue Green Pink Purple

Silk

• Custom: OEM Service • Flower Type: Dandelion

Occasion: Mother's Day, Thanksgiving, Valentine's Day

Style: Modern • Dimensions: 28 Cm 31cm

Highlight: white chrysanthemum Fake Flower Bouquet, chrysanthemum Fake Flower Bouquet, OEM chrysanthemum artificial flowers

# **Product Description**

This high quality simulated artificial dandelion is ideal for home decoration. Its size of 28 cm h or 31 cm makes it suitable for different occasions, including various holidays such as Mother's Day, Thanksgiving and Valentine's Day. As a brand product with OEM service, it displays modern style and brings a fashionable and unique atmosphere to the home.

This simulated artificial dandelion is made of high-quality silk material, ensuring a delicate touch while displaying high-quality craftsmanship. Its appearance is lifelike, just like real plants, injecting life and natural beauty into the space. Not only visually pleasing, the durability and ease of care of dandelion fake flowers make them ideal decorations regardless of climate or season. This makes simulated artificial dandelions a long-lasting and enjoyable home decoration option.

| Name                | Simulated artificial dandelion              |
|---------------------|---------------------------------------------|
| Applicable holidays | Mother's Day, Thanksgiving, Valentine's Day |
| Brand               | OEM service                                 |
| Model               | artificial flowers                          |
| Style               | modern                                      |
| Dimensions          | 28 cm 31cm                                  |
| Material            | Silk                                        |