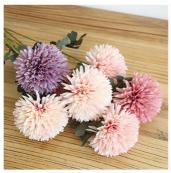

# **Product Specification**

• Product Name: Dandelion Artificial Flower • Color: Light Blue Green Pink Purple

Silk

• Custom: OEM Service • Flower Type: Dandelion

Occasion: Mother's Day, Thanksgiving, Valentine's Day

Style: Modern • Dimensions: 28 Cm 31cm

Highlight: white chrysanthemum Fake Flower Bouquet, chrysanthemum Fake Flower Bouquet, OEM chrysanthemum artificial flowers

# **Product Description**

This high quality simulated artificial dandelion is ideal for home decoration. Its size of 28 cm h or 31 cm makes it suitable for different occasions, including various holidays such as Mother's Day, Thanksgiving and Valentine's Day. As a brand product with OEM service, it displays modern style and brings a fashionable and unique atmosphere to the home.

This simulated artificial dandelion is made of high-quality silk material, ensuring a delicate touch while displaying high-quality craftsmanship. Its appearance is lifelike, just like real plants, injecting life and natural beauty into the space. Not only visually pleasing, the durability and ease of care of dandelion fake flowers make them ideal decorations regardless of climate or season. This makes simulated artificial dandelions a long-lasting and enjoyable home decoration option.

| Name                | Simulated artificial dandelion              |
|---------------------|---------------------------------------------|
| Applicable holidays | Mother's Day, Thanksgiving, Valentine's Day |
| Brand               | OEM service                                 |
| Model               | artificial flowers                          |
| Style               | modern                                      |
| Dimensions          | 28 cm 31cm                                  |
| Material            | Silk                                        |