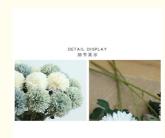

### More Images

Material:

This simulated artificial dandelion is made of high-quality silk material, ensuring a delicate touch while displaying high-quality craftsmanship. Its appearance is lifelike, just like real plants, injecting life and natural beauty into the space. Not only visually pleasing, the durability and ease of care of dandelion fake flowers make them ideal decorations regardless of climate or season. This makes simulated artificial dandelions a long-lasting and enjoyable home decoration option.