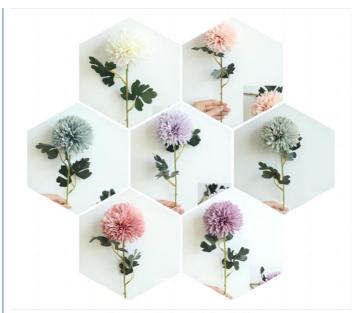

# **Product Specification**

• Product Name: Dandelion Artificial Flower • Color: Light Blue Green Pink Purple

Silk

• Custom: OEM Service • Flower Type: Dandelion

Occasion: Mother's Day, Thanksgiving, Valentine's Day

Style: Modern • Dimensions: 28 Cm 31cm

Highlight: white chrysanthemum Fake Flower Bouquet, chrysanthemum Fake Flower Bouquet, OEM chrysanthemum artificial flowers

| Name                | Simulated artificial dandelion              |
|---------------------|---------------------------------------------|
| Applicable holidays | Mother's Day, Thanksgiving, Valentine's Day |
| Brand               | OEM service                                 |
| Model               | artificial flowers                          |
| Style               | modern                                      |
| Dimensions          | 28 cm 31cm                                  |
| Material            | Silk                                        |