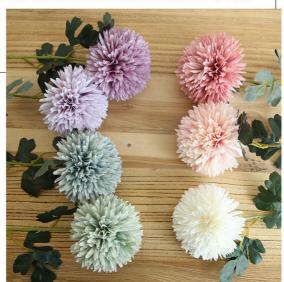

# **Product Specification**

• Product Name: Dandelion Artificial Flower • Color: Light Blue Green Pink Purple

Silk

• Custom: OEM Service • Flower Type: Dandelion

Occasion: Mother's Day, Thanksgiving, Valentine's Day

| Name                | Simulated artificial dandelion              |
|---------------------|---------------------------------------------|
| Applicable holidays | Mother's Day, Thanksgiving, Valentine's Day |
| Brand               | OEM service                                 |
| Model               | artificial flowers                          |
| Style               | modern                                      |
| Dimensions          | 28 cm 31cm                                  |
| Material            | Silk                                        |