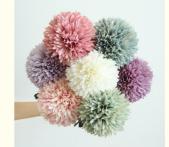

# **Product Specification**

• Product Name: Dandelion Artificial Flower • Color: Light Blue Green Pink Purple

Silk

• Custom: OEM Service • Flower Type: Dandelion

Occasion: Mother's Day, Thanksgiving, Valentine's Day

Style: Modern • Dimensions: 28 Cm 31cm

Highlight: white chrysanthemum Fake Flower Bouquet, chrysanthemum Fake Flower Bouquet, OEM chrysanthemum artificial flowers

# **Product Description**

This high quality simulated artificial dandelion is ideal for home decoration. Its size of 28 cm h or 31 cm makes it suitable for different occasions, including various holidays such as Mother's Day, Thanksgiving and Valentine's Day. As a brand product with OEM service, it displays modern style and brings a fashionable and unique atmosphere to the home.