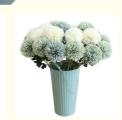

# **Product Specification**

• Product Name: Dandelion Artificial Flower • Color: Light Blue Green Pink Purple

Silk

• Custom: OEM Service • Flower Type: Dandelion

Occasion: Mother's Day, Thanksgiving, Valentine's Day

Style: Modern • Dimensions: 28 Cm 31cm

Highlight: white chrysanthemum Fake Flower Bouquet, chrysanthemum Fake Flower Bouquet, OEM chrysanthemum artificial flowers

# **Product Description**

This high quality simulated artificial dandelion is ideal for home decoration. Its size of 28 cm h or 31 cm makes it suitable for different occasions, including various holidays such as Mother's Day, Thanksgiving and Valentine's Day. As a brand product with OEM service, it displays modern style and brings a fashionable and unique atmosphere to the home.