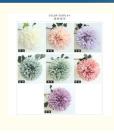

# **Product Specification**

• Product Name: Dandelion Artificial Flower • Color: Light Blue Green Pink Purple

Silk

• Custom: OEM Service • Flower Type: Dandelion

Occasion: Mother's Day, Thanksgiving, Valentine's Day

Style: Modern • Dimensions: 28 Cm 31cm

Highlight: white chrysanthemum Fake Flower Bouquet, chrysanthemum Fake Flower Bouquet, OEM chrysanthemum artificial flowers