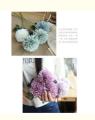

### More Images

Material:

This simulated artificial dandelion is made of high-quality silk material, ensuring a delicate touch while displaying high-quality craftsmanship. Its appearance is lifelike, just like real plants, injecting life and natural beauty into the space. Not only visually pleasing, the durability and ease of care of dandelion fake flowers make them ideal decorations regardless of climate or season. This makes simulated artificial dandelions a long-lasting and enjoyable home decoration option.