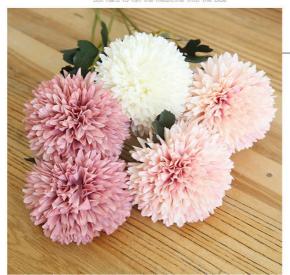

# **Product Specification**

• Product Name: Dandelion Artificial Flower • Color: Light Blue Green Pink Purple

Silk

• Custom: OEM Service • Flower Type: Dandelion

Occasion: Mother's Day, Thanksgiving, Valentine's Day

| Name                | Simulated artificial dandelion              |
|---------------------|---------------------------------------------|
| Applicable holidays | Mother's Day, Thanksgiving, Valentine's Day |
| Brand               | OEM service                                 |
| Model               | artificial flowers                          |
| Style               | modern                                      |
| Dimensions          | 28 cm 31cm                                  |
| Material            | Silk                                        |