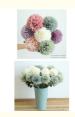

# **Product Specification**

• Product Name: Dandelion Artificial Flower • Color: Light Blue Green Pink Purple

Silk

• Custom: OEM Service • Flower Type: Dandelion

Occasion: Mother's Day, Thanksgiving, Valentine's Day

Style: Modern • Dimensions: 28 Cm 31cm

Highlight: white chrysanthemum Fake Flower Bouquet, chrysanthemum Fake Flower Bouquet, OEM chrysanthemum artificial flowers

# **Product Description**

This high quality simulated artificial dandelion is ideal for home decoration. Its size of 28 cm h or 31 cm makes it suitable for different occasions, including various holidays such as Mother's Day, Thanksgiving and Valentine's Day. As a brand product with OEM service, it displays modern style and brings a fashionable and unique atmosphere to the home.