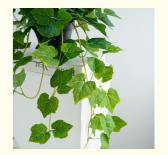

Silk material, delicate touch

Realistic artificial hanging plants with basket is made of high-quality silk material, which is soft and delicate to the touch and full of layering. The colors are moist and complement nature, injecting vibrant green elements into the space.

#### Detail

Detail 1: The leaves are made of high-quality silk cloth, the branches are straight, and the veins are clear and delicate, restoring reality, lifelike, natural and three-dimensional.

Detail 2: Simulate the true form of plants, strengthen the base, and facilitate placement.