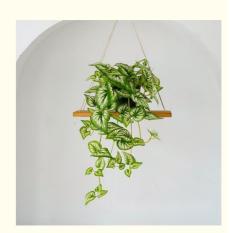

#### **Product introduction:**

Artificial vine plant hanging basket series

In order to break the convention of home decoration, we have launched this series of artificial hanging plants with pots, bringing you the perfect restoration of natural beauty. These realistic hanging baskets not only eliminate the need for tedious care, but also bring out a natural, simple, elegant and fresh style in your home space.

#### **Product Features:**

True restoration/zero burden care

Fake hanging baskets that look real truly restore the natural state, and at the same time free you from the heavy plant care work, adding a relaxing and pleasant home experience to your life.

Silk material, delicate touch

Realistic artificial hanging plants with basket is made of high-quality silk material, which is soft and delicate to the touch and full of layering. The colors are moist and complement nature, injecting vibrant green elements into the space.