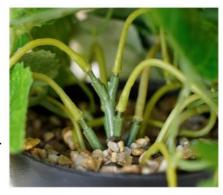

#### Detail

Detail 1: The leaves are made of high-quality silk cloth, the branches are straight, and the veins are clear and delicate, restoring reality, lifelike, natural and three-dimensional.

Detail 2: Simulate the true form of plants, strengthen the base, and facilitate placement.

Simulate the true shape of plants, reinforce the base for easy placement

Purple Perilla Leaf Potted/White Green Potted plants with raised leaves/green

Mosquito Grass Potted/Plant Hair Autumn Red Mosquito repellent grass potted/green