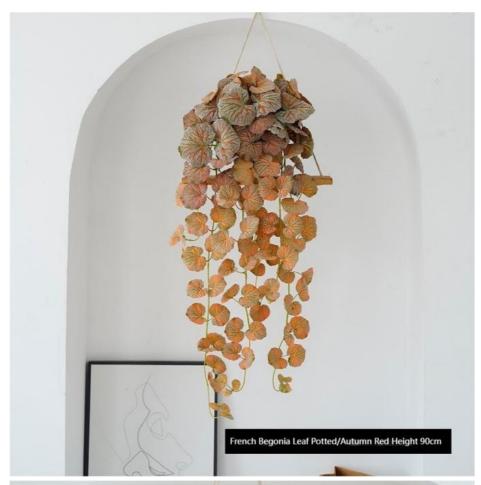

| Keywords         | artificial hanging plants in pots                                                                                                                                                                                                                                                                                                                                                                                                                      |
|------------------|--------------------------------------------------------------------------------------------------------------------------------------------------------------------------------------------------------------------------------------------------------------------------------------------------------------------------------------------------------------------------------------------------------------------------------------------------------|
| Material         | silk flower, plastic                                                                                                                                                                                                                                                                                                                                                                                                                                   |
| Process          | injection molding                                                                                                                                                                                                                                                                                                                                                                                                                                      |
| Series           | Vine plant potted series                                                                                                                                                                                                                                                                                                                                                                                                                               |
| Height           | 70CM 90cm can be customized                                                                                                                                                                                                                                                                                                                                                                                                                            |
| Usage            | wedding, photography props, home decoration                                                                                                                                                                                                                                                                                                                                                                                                            |
| Common varieties | vines, green baskets, ivy, ivy, etc.                                                                                                                                                                                                                                                                                                                                                                                                                   |
| Other varieties  | French crabapple leaf potted plant - autumn red, French crabapple leaf potted plant - hairy green, mosquito repellent potted plant - green, mosquito repellent potted plant - hairy autumn red plant, grape leaf potted plant - green, small crabapple leaf potted plant - autumn red, small crabapple leaf plant Potted plants - autumn green, small crabapple leaf potted - green, taro leaf potted - white green, perilla leaf potted - white green |
| Box size         | 80*60*25cm                                                                                                                                                                                                                                                                                                                                                                                                                                             |