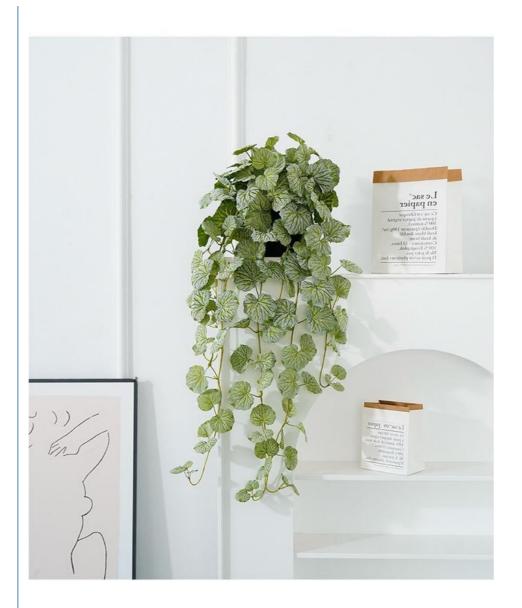

#### Application scenarios

This series of artificial hanging plants in pots is suitable for every corner of the home. Whether hung in front of the window, in the study room or on the balcony, it can create a feeling of letting the beauty of nature enter your life. The fresh style and close-to-nature design of realistic artificial hanging plants make them a personalized home decoration. Let you feel the breath of nature at home and show a unique attitude towards life.