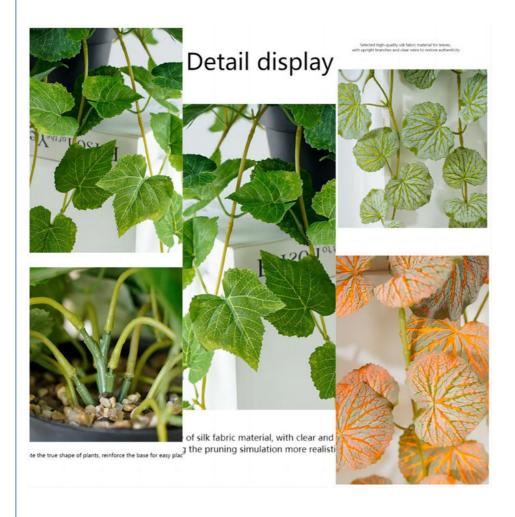

#### Detail

Detail 1: The leaves are made of high-quality silk cloth, the branches are straight, and the veins are clear and delicate, restoring reality, lifelike, natural and three-dimensional.

Detail 2: Simulate the true form of plants, strengthen the base, and facilitate placement.

Simulate the true shape of plants, reinforce the base for easy placement

Purple Perilla Leaf Potted/White Green Potted plants with raised leaves/green

Mosquito Grass Potted/Plant Hair Autumn Red Mosquito repellent grass potted/green