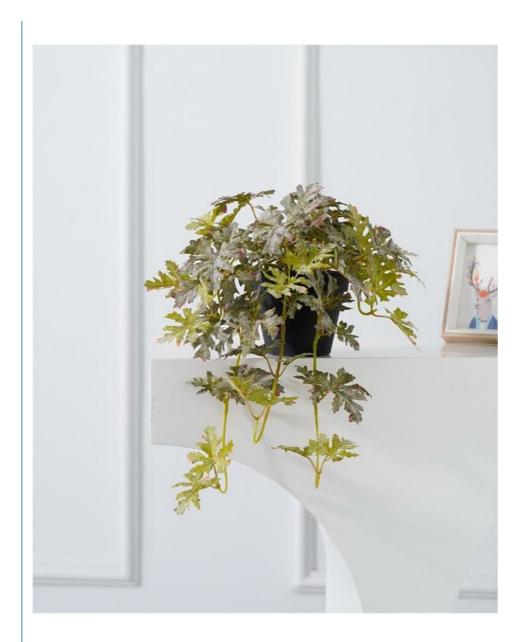

#### **Product introduction:**

Artificial vine plant hanging basket series

In order to break the convention of home decoration, we have launched this series of artificial hanging plants with pots, bringing you the perfect restoration of natural beauty. These realistic hanging baskets not only eliminate the need for tedious care, but also bring out a natural, simple, elegant and fresh style in your home space.

#### **Product Features:**

True restoration/zero burden care

Fake hanging baskets that look real truly restore the natural state, and at the same time free you from the heavy plant care work, adding a relaxing and pleasant home experience to your life.

#### Application scenarios

This series of artificial hanging plants in pots is suitable for every corner of the home. Whether hung in front of the window, in the study room or on the balcony, it can create a feeling of letting the beauty of nature enter your life. The fresh style and close-to-nature design of realistic artificial hanging plants make them a personalized home decoration. Let you feel the breath of nature at home and show a unique attitude towards life.