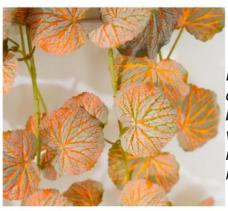

#### Detail

Detail 1: The leaves are made of high-quality silk cloth, the branches are straight, and the veins are clear and delicate, restoring reality, lifelike, natural and three-dimensional.

Detail 2: Simulate the true form of plants, strengthen the base, and facilitate placement.

Simulate the true shape of plants, reinforce the base for easy placement

Purple Perilla Leaf Potted/White Green Potted plants with raised leaves/green

Mosquito Grass Potted/Plant Hair Autumn Red Mosquito repellent grass potted/green