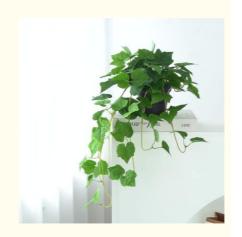

#### **Product introduction:**

Artificial vine plant hanging basket series

In order to break the convention of home decoration, we have launched this series of artificial hanging plants with pots, bringing you the perfect restoration of natural beauty. These realistic hanging baskets not only eliminate the need for tedious care, but also bring out a natural, simple, elegant and fresh style in your home space.

#### **Product Features:**

True restoration/zero burden care

Fake hanging baskets that look real truly restore the natural state, and at the same time free you from the heavy plant care work, adding a relaxing and pleasant home experience to your life.

Silk material, delicate touch

Realistic artificial hanging plants with basket is made of high-quality silk material, which is soft and delicate to the touch and full of layering. The colors are moist and complement nature, injecting vibrant green elements into the space.