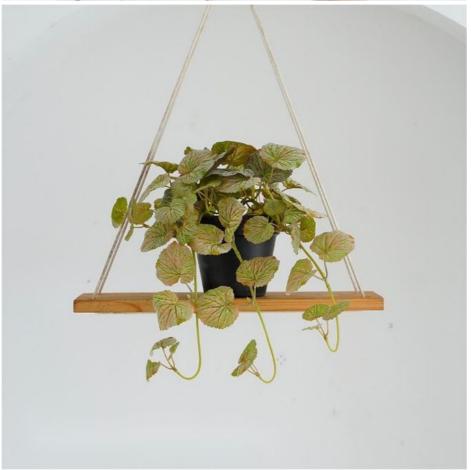

#### Application scenarios

This series of artificial hanging plants in pots is suitable for every corner of the home. Whether hung in front of the window, in the study room or on the balcony, it can create a feeling of letting the beauty of nature enter your life. The fresh style and close-to-nature design of realistic artificial hanging plants make them a personalized home decoration. Let you feel the breath of nature at home and show a unique attitude towards life.

#### Detail

Detail 1: The leaves are made of high-quality silk cloth, the branches are straight, and the veins are clear and delicate, restoring reality, lifelike, natural and three-dimensional.

Detail 2: Simulate the true form of plants, strengthen the base, and facilitate placement.