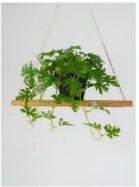

# OEM Florist Fake Flowers Realistic Artificial Hanging Baskets With Pots

#### **Product introduction:**

Artificial vine plant hanging basket series

In order to break the convention of home decoration, we have launched this series of artificial hanging plants with pots, bringing you the perfect restoration of natural beauty. These realistic hanging baskets not only eliminate the need for tedious care, but also bring out a natural, simple, elegant and fresh style in your home space.

#### Application scenarios

This series of artificial hanging plants in pots is suitable for every corner of the home. Whether hung in front of the window, in the study room or on the balcony, it can create a feeling of letting the beauty of nature enter your life. The fresh style and close-to-nature design of realistic artificial hanging plants make them a personalized home decoration. Let you feel the breath of nature at home and show a unique attitude towards life.