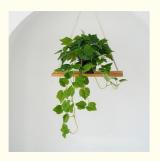

#### **Product introduction:**

Artificial vine plant hanging basket series

In order to break the convention of home decoration, we have launched this series of artificial hanging plants with pots, bringing you the perfect restoration of natural beauty. These realistic hanging baskets not only eliminate the need for tedious care, but also bring out a natural, simple, elegant and fresh style in your home space.

#### **Product Features:**

True restoration/zero burden care

Fake hanging baskets that look real truly restore the natural state, and at the same time free you from the heavy plant care work, adding a relaxing and pleasant home experience to your life.

Silk material, delicate touch

Realistic artificial hanging plants with basket is made of high-quality silk material, which is soft and delicate to the touch and full of layering. The colors are moist and complement nature, injecting vibrant green elements into the space.