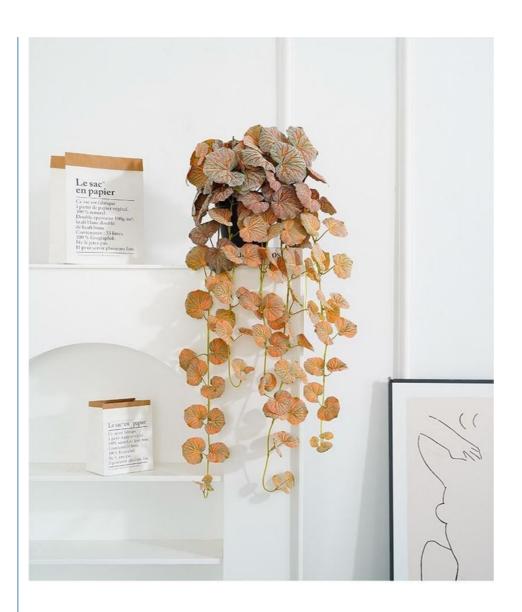

#### Application scenarios

This series of artificial hanging plants in pots is suitable for every corner of the home. Whether hung in front of the window, in the study room or on the balcony, it can create a feeling of letting the beauty of nature enter your life. The fresh style and close-to-nature design of realistic artificial hanging plants make them a personalized home decoration. Let you feel the breath of nature at home and show a unique attitude towards life.

| Keywords         | artificial hanging plants in pots                                                                                                                                                                                                                                                                                                                                                                                                                      |
|------------------|--------------------------------------------------------------------------------------------------------------------------------------------------------------------------------------------------------------------------------------------------------------------------------------------------------------------------------------------------------------------------------------------------------------------------------------------------------|
| Material         | silk flower, plastic                                                                                                                                                                                                                                                                                                                                                                                                                                   |
| Process          | injection molding                                                                                                                                                                                                                                                                                                                                                                                                                                      |
| Series           | Vine plant potted series                                                                                                                                                                                                                                                                                                                                                                                                                               |
| Height           | 70CM 90cm can be customized                                                                                                                                                                                                                                                                                                                                                                                                                            |
| Usage            | wedding, photography props, home decoration                                                                                                                                                                                                                                                                                                                                                                                                            |
| Common varieties | vines, green baskets, ivy, ivy, etc.                                                                                                                                                                                                                                                                                                                                                                                                                   |
| Other varieties  | French crabapple leaf potted plant - autumn red, French crabapple leaf potted plant - hairy green, mosquito repellent potted plant - green, mosquito repellent potted plant - hairy autumn red plant, grape leaf potted plant - green, small crabapple leaf potted plant - autumn red, small crabapple leaf plant Potted plants - autumn green, small crabapple leaf potted - green, taro leaf potted - white green, perilla leaf potted - white green |
| Box size         | 80*60*25cm                                                                                                                                                                                                                                                                                                                                                                                                                                             |