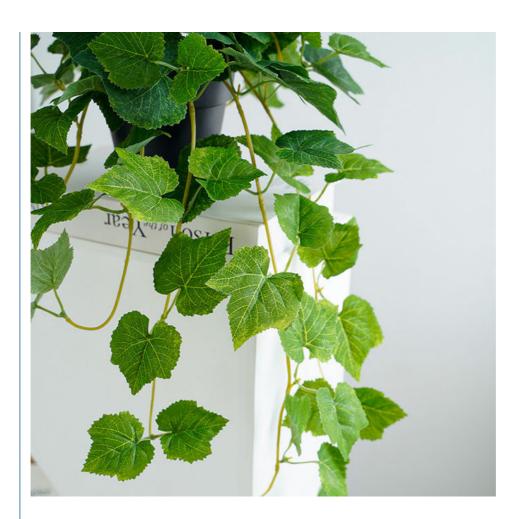

#### Application scenarios

This series of artificial hanging plants in pots is suitable for every corner of the home. Whether hung in front of the window, in the study room or on the balcony, it can create a feeling of letting the beauty of nature enter your life. The fresh style and close-to-nature design of realistic artificial hanging plants make them a personalized home decoration. Let you feel the breath of nature at home and show a unique attitude towards life.