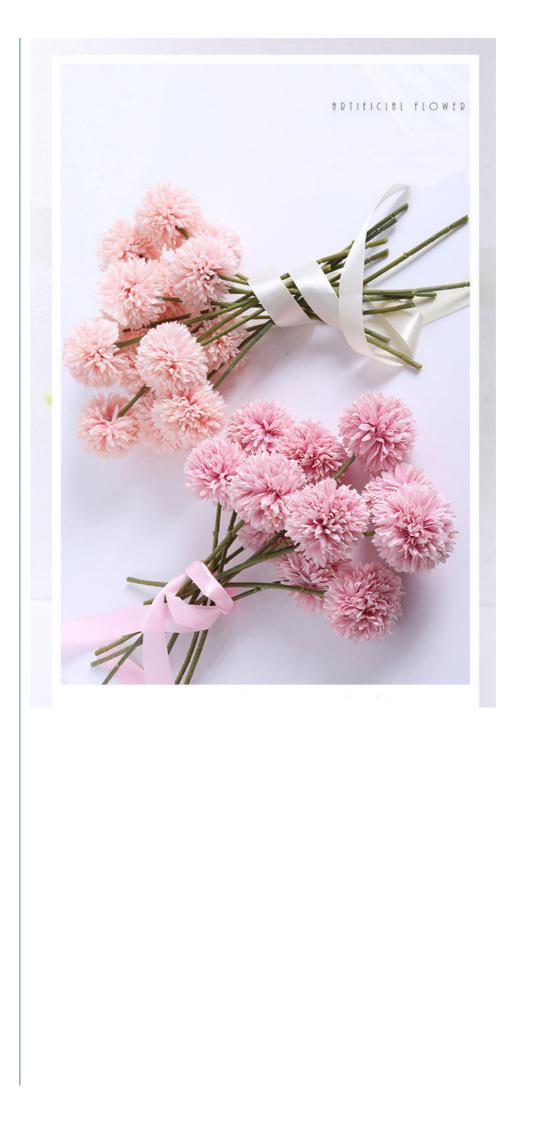

#### **Product Description**

Lovely silk dandelion flowers are artificial flowers that focus on durability and maintenance, bringing life to your home and events.

First of all, this dandelion artificial flower arrangement uses high-quality environmentally friendly materials, ensuring its durability and environmentally friendly properties. Each dandelion is carefully crafted, and the flower stem is made of solid material to ensure the solidity of the overall structure, which is not easily damaged and has no burden on the environment.

Secondly, artificial dandelion plant provides a variety of colors to choose from, including pink, purple, blue, white, green, etc., to meet the matching needs of different occasions and personal preferences. This makes "Lovely Artificial Dandelion Flowers" not only a simple decoration, but also a way to express personality and taste.