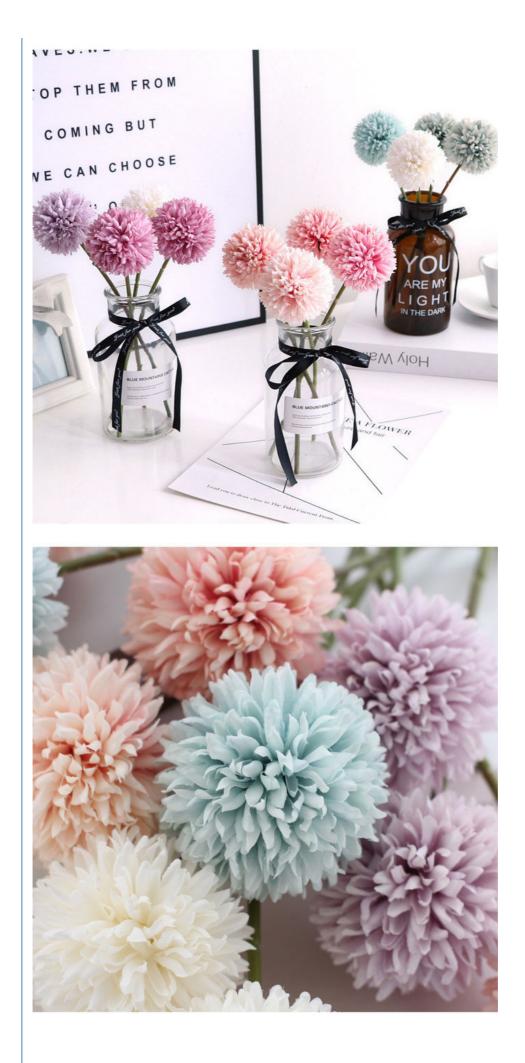

Secondly, artificial dandelion plant provides a variety of colors to choose from, including pink, purple, blue, white, green, etc., to meet the matching needs of different occasions and personal preferences. This makes "Lovely Artificial Dandelion Flowers" not only a simple decoration, but also a way to express personality and taste.