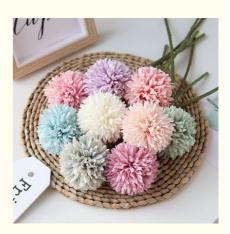

#### **Product Description**

Lovely silk dandelion flowers are artificial flowers that focus on durability and maintenance, bringing life to your home and events.

First of all, this dandelion artificial flower arrangement uses high-quality environmentally friendly materials, ensuring its durability and environmentally friendly properties. Each dandelion is carefully crafted, and the flower stem is made of solid material to ensure the solidity of the overall structure, which is not easily damaged and has no burden on the environment.

Secondly, artificial dandelion plant provides a variety of colors to choose from, including pink, purple, blue, white, green, etc., to meet the matching needs of different occasions and personal preferences. This makes "Lovely Artificial Dandelion Flowers" not only a simple decoration, but also a way to express personality and taste.