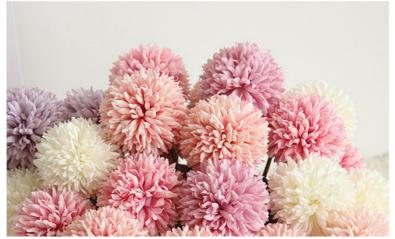

Secondly, artificial dandelion plant provides a variety of colors to choose from, including pink, purple, blue, white, green, etc., to meet the matching needs of different occasions and personal preferences. This makes "Lovely Artificial Dandelion Flowers" not only a simple decoration, but also a way to express personality and taste.

| Property                   | Value                                                                                                                   |
|----------------------------|-------------------------------------------------------------------------------------------------------------------------|
| High-Quality Materials     | Crafted with Durable and Environmentally<br>Friendly Materials.                                                         |
| Variety of Colors          | Available in Multiple Colors: Pink, Purple,<br>Blue, White, Green, etc. to Suit Different<br>Occasions and Preferences. |
| Durability and Maintenance | Withstands Climate and Seasons, Requires<br>Minimal Care, Maintains Lasting Beauty.                                     |