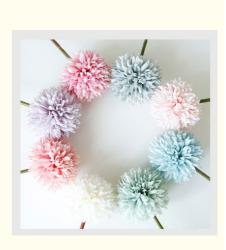

#### **Product Description**

Lovely silk dandelion flowers are artificial flowers that focus on durability and maintenance, bringing life to your home and events.

First of all, this dandelion artificial flower arrangement uses high-quality environmentally friendly materials, ensuring its durability and environmentally friendly properties. Each dandelion is carefully crafted, and the flower stem is made of solid material to ensure the solidity of the overall structure, which is not easily damaged and has no burden on the environment.

Secondly, artificial dandelion plant provides a variety of colors to choose from, including pink, purple, blue, white, green, etc., to meet the matching needs of different occasions and personal preferences. This makes "Lovely Artificial Dandelion Flowers" not only a simple decoration, but also a way to express personality and taste.