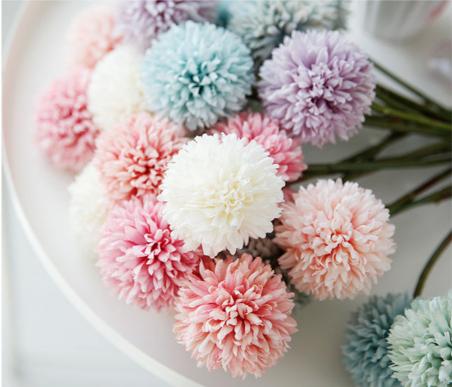

Secondly, artificial dandelion plant provides a variety of colors to choose from, including pink, purple, blue, white, green, etc., to meet the matching needs of different occasions and personal preferences. This makes "Lovely Artificial Dandelion Flowers" not only a simple decoration, but also a way to express personality and taste.

| Property                   | Value                                                                                                                   |
|----------------------------|-------------------------------------------------------------------------------------------------------------------------|
| High-Quality Materials     | Crafted with Durable and Environmentally<br>Friendly Materials.                                                         |
| Variety of Colors          | Available in Multiple Colors: Pink, Purple,<br>Blue, White, Green, etc. to Suit Different<br>Occasions and Preferences. |
| Durability and Maintenance | Withstands Climate and Seasons, Requires<br>Minimal Care, Maintains Lasting Beauty.                                     |