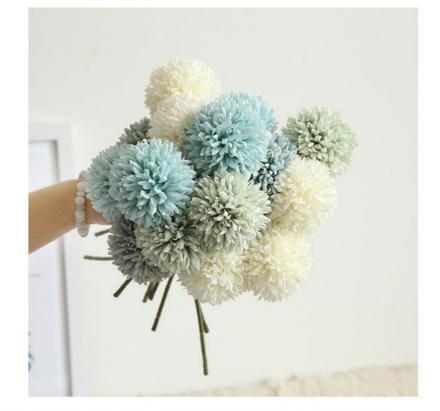

Secondly, artificial dandelion plant provides a variety of colors to choose from, including pink, purple, blue, white, green, etc., to meet the matching needs of different occasions and personal preferences. This makes "Lovely Artificial Dandelion Flowers" not only a simple decoration, but also a way to express personality and taste.

| Property                   | Value                                                                                                                   |
|----------------------------|-------------------------------------------------------------------------------------------------------------------------|
| High-Quality Materials     | Crafted with Durable and Environmentally<br>Friendly Materials.                                                         |
| Variety of Colors          | Available in Multiple Colors: Pink, Purple,<br>Blue, White, Green, etc. to Suit Different<br>Occasions and Preferences. |
| Durability and Maintenance | Withstands Climate and Seasons, Requires<br>Minimal Care, Maintains Lasting Beauty.                                     |