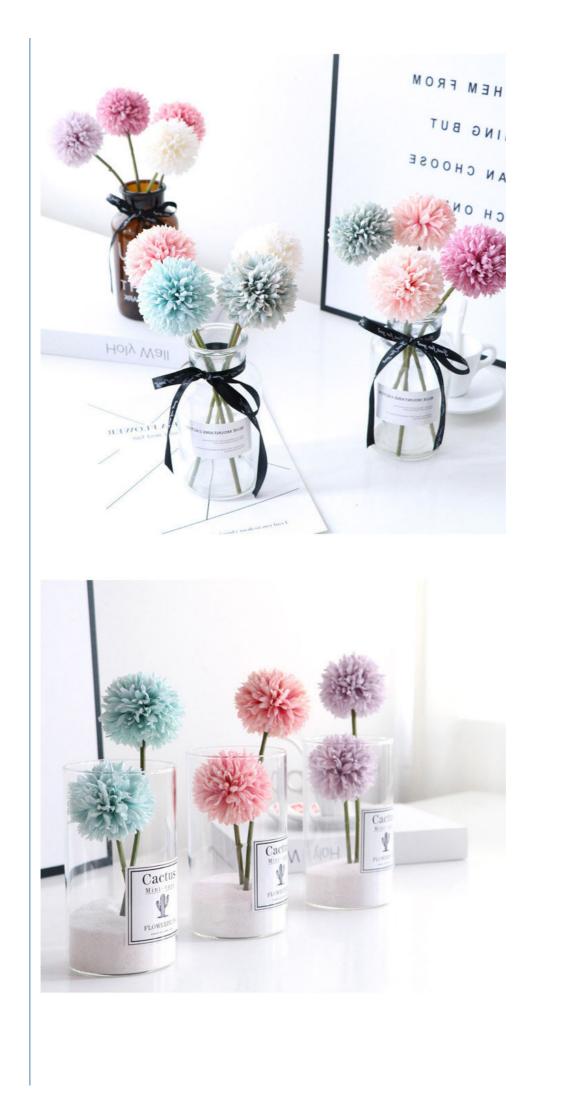

Secondly, artificial dandelion plant provides a variety of colors to choose from, including pink, purple, blue, white, green, etc., to meet the matching needs of different occasions and personal preferences. This makes "Lovely Artificial Dandelion Flowers" not only a simple decoration, but also a way to express personality and taste.