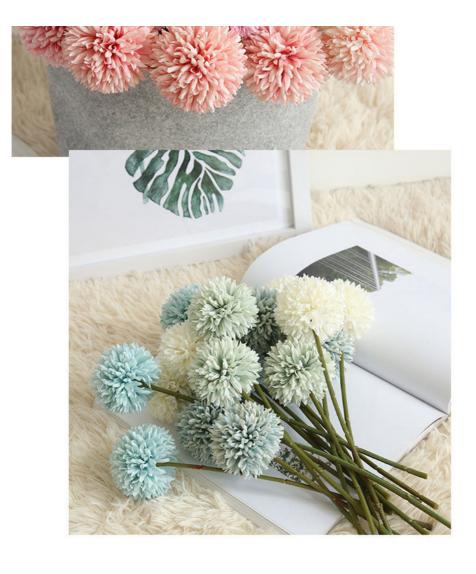

#### More Images

Secondly, artificial dandelion plant provides a variety of colors to choose from, including pink, purple, blue, white, green, etc., to meet the matching needs of different occasions and personal preferences. This makes "Lovely Artificial Dandelion Flowers" not only a simple decoration, but also a way to express personality and taste.