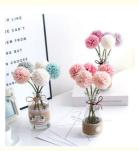

#### **Product Description**

Lovely silk dandelion flowers are artificial flowers that focus on durability and maintenance, bringing life to your home and events.

First of all, this dandelion artificial flower arrangement uses high-quality environmentally friendly materials, ensuring its durability and environmentally friendly properties. Each dandelion is carefully crafted, and the flower stem is made of solid material to ensure the solidity of the overall structure, which is not easily damaged and has no burden on the environment.

Secondly, artificial dandelion plant provides a variety of colors to choose from, including pink, purple, blue, white, green, etc., to meet the matching needs of different occasions and personal preferences. This makes "Lovely Artificial Dandelion Flowers" not only a simple decoration, but also a way to express personality and taste.