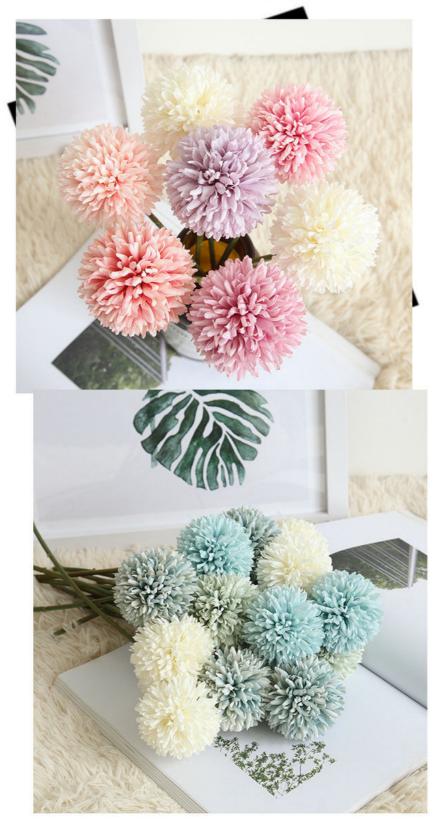

#### **Product Description**

Lovely silk dandelion flowers are artificial flowers that focus on durability and maintenance, bringing life to your home and events.

First of all, this dandelion artificial flower arrangement uses high-quality environmentally friendly materials, ensuring its durability and environmentally friendly properties. Each dandelion is carefully crafted, and the flower stem is made of solid material to ensure the solidity of the overall structure, which is not easily damaged and has no burden on the environment.

Secondly, artificial dandelion plant provides a variety of colors to choose from, including pink, purple, blue, white, green, etc., to meet the matching needs of different occasions and personal preferences. This makes "Lovely Artificial Dandelion Flowers" not only a simple decoration, but also a way to express personality and taste.

Durability and maintenance are also one of its highlights. It is not restricted by climate and seasons, requires no additional care, and always remains in good condition. This allows you to enjoy the beauty of the floral arrangement for a long time, adding a lasting and pleasant color to your life.