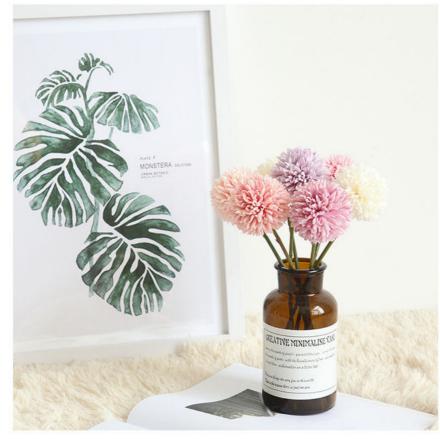

#### **Product Description**

Lovely silk dandelion flowers are artificial flowers that focus on durability and maintenance, bringing life to your home and events.

First of all, this dandelion artificial flower arrangement uses high-quality environmentally friendly materials, ensuring its durability and environmentally friendly properties. Each dandelion is carefully crafted, and the flower stem is made of solid material to ensure the solidity of the overall structure, which is not easily damaged and has no burden on the environment.

Secondly, artificial dandelion plant provides a variety of colors to choose from, including pink, purple, blue, white, green, etc., to meet the matching needs of different occasions and personal preferences. This makes "Lovely Artificial Dandelion Flowers" not only a simple decoration, but also a way to express personality and taste.