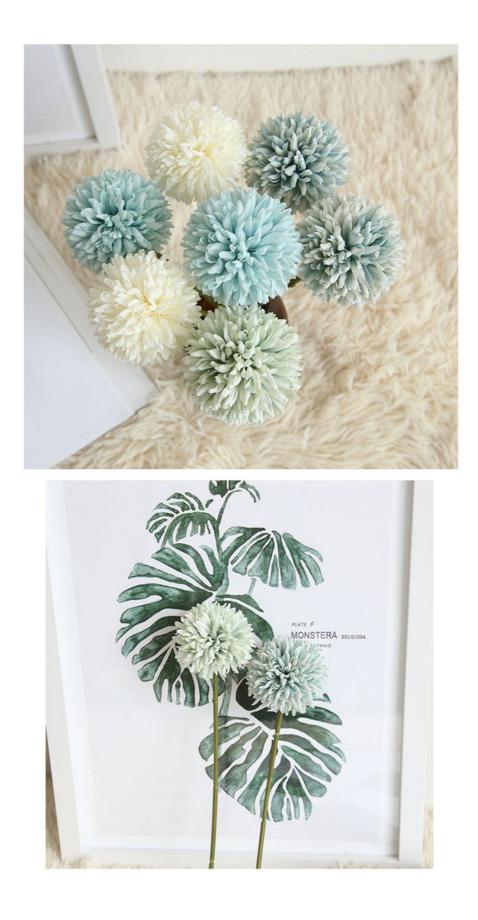

#### **Product Description**

Lovely silk dandelion flowers are artificial flowers that focus on durability and maintenance, bringing life to your home and events.

First of all, this dandelion artificial flower arrangement uses high-quality environmentally friendly materials, ensuring its durability and environmentally friendly properties. Each dandelion is carefully crafted, and the flower stem is made of solid material to ensure the solidity of the overall structure, which is not easily damaged and has no burden on the environment.

Secondly, artificial dandelion plant provides a variety of colors to choose from, including pink, purple, blue, white, green, etc., to meet the matching needs of different occasions and personal preferences. This makes "Lovely Artificial Dandelion Flowers" not only a simple decoration, but also a way to express personality and taste.

Durability and maintenance are also one of its highlights. It is not restricted by climate and seasons, requires no additional care, and always remains in good condition. This allows you to enjoy the beauty of the floral arrangement for a long time, adding a lasting and pleasant color to your life.