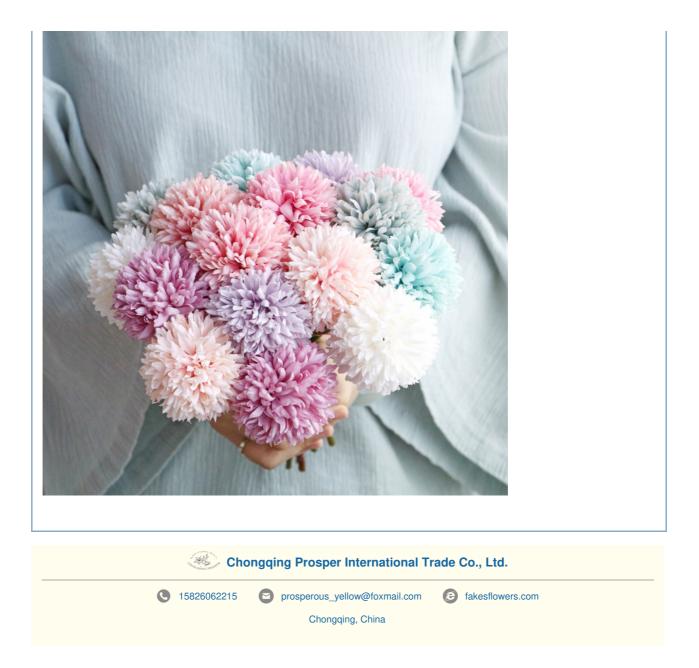

Secondly, artificial dandelion plant provides a variety of colors to choose from, including pink, purple, blue, white, green, etc., to meet the matching needs of different occasions and personal preferences. This makes "Lovely Artificial Dandelion Flowers" not only a simple decoration, but also a way to express personality and taste.

Durability and maintenance are also one of its highlights. It is not restricted by climate and seasons, requires no additional care, and always remains in good condition. This allows you to enjoy the beauty of the floral arrangement for a long time, adding a lasting and pleasant color to your life.