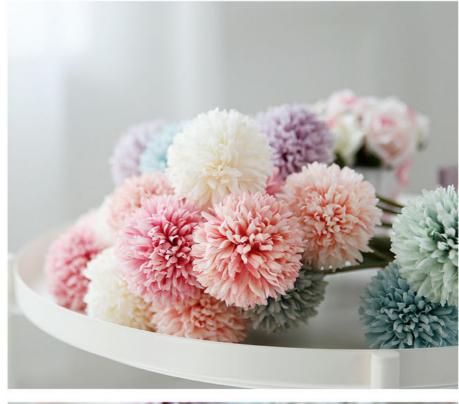

Secondly, artificial dandelion plant provides a variety of colors to choose from, including pink, purple, blue, white, green, etc., to meet the matching needs of different occasions and personal preferences. This makes "Lovely Artificial Dandelion Flowers" not only a simple decoration, but also a way to express personality and taste.

| Property                   | Value                                                                                                                   |
|----------------------------|-------------------------------------------------------------------------------------------------------------------------|
| High-Quality Materials     | Crafted with Durable and Environmentally<br>Friendly Materials.                                                         |
| Variety of Colors          | Available in Multiple Colors: Pink, Purple,<br>Blue, White, Green, etc. to Suit Different<br>Occasions and Preferences. |
| Durability and Maintenance | Withstands Climate and Seasons, Requires<br>Minimal Care, Maintains Lasting Beauty.                                     |