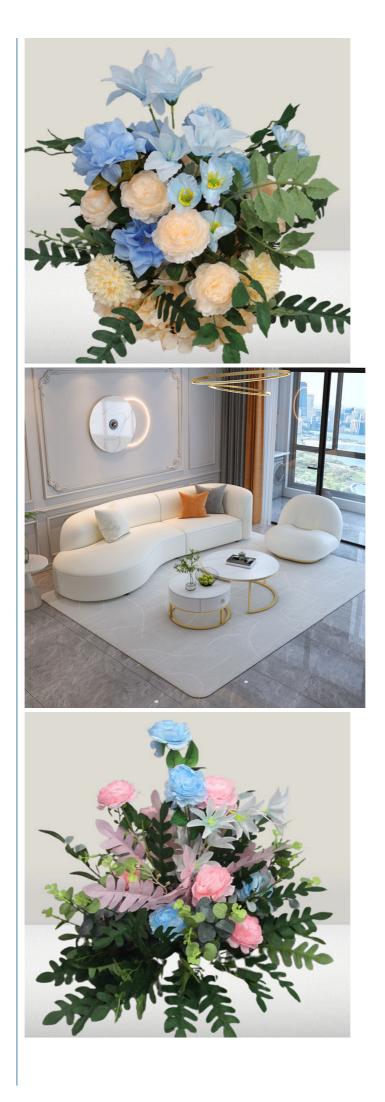

## More Images

## Product Description

This artificial stage catwalk decorative bouquet will bring a visual feast to the stage decoration. It is not only an expression of art, but also a commitment to environmental protection and safety.

Artificial stage catwalk decoration bouquet: This artificial stage catwalk decorative bouquet is an ideal choice for stage decoration and features three key dimensions: high simulation, environmentally friendly materials and changeable shapes.

### High simulation:

Each flower is carefully designed to be extremely realistic and lifelike. Whether viewing them up close or from a distance, you can feel the beauty and artistry of real flowers.

Environmentally friendly material, non-toxic and odorless: We use environmentally friendly materials to ensure that artificial beautiful flowers are harmless to the environment, non-toxic and odorless, comply with safety standards for stage decoration, and provide reliable support for artistic presentations.

### Changeable shapes:

The interior of the bouquet is made of plastic wire, which allows the entire bouquet to flexibly change its shape, adapt to different catwalk designs and stage layouts, and present diverse artistic effects.