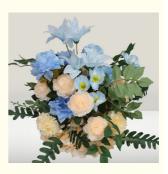

## High Simulation Peony Fake Wedding Flowers Bouquets Catwalk Stage Decoration

## Product Description

This artificial stage catwalk decorative bouquet will bring a visual feast to the stage decoration. It is not only an expression of art, but also a commitment to environmental protection and safety.

Artificial stage catwalk decoration bouquet: This artificial stage catwalk decorative bouquet is an ideal choice for stage decoration and features three key dimensions: high simulation, environmentally friendly materials and changeable shapes.

### High simulation:

Each flower is carefully designed to be extremely realistic and lifelike. Whether viewing them up close or from a distance, you can feel the beauty and artistry of real flowers.

Environmentally friendly material, non-toxic and odorless: We use environmentally friendly materials to ensure that artificial beautiful flowers are harmless to the environment, non-toxic and odorless, comply with safety standards for stage decoration, and provide reliable support for artistic presentations.