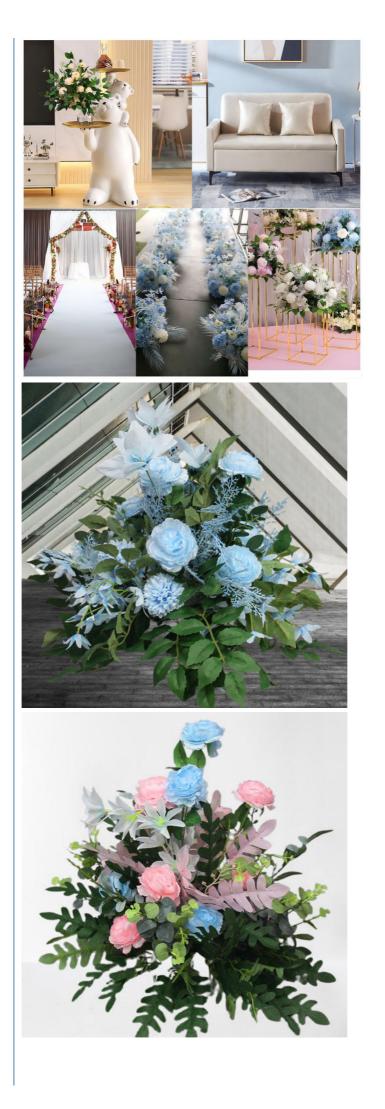

## More Images

## Product Description

This artificial stage catwalk decorative bouquet will bring a visual feast to the stage decoration. It is not only an expression of art, but also a commitment to environmental protection and safety.

Artificial stage catwalk decoration bouquet: This artificial stage catwalk decorative bouquet is an ideal choice for stage decoration and features three key dimensions: high simulation, environmentally friendly materials and changeable shapes.

### High simulation:

Each flower is carefully designed to be extremely realistic and lifelike. Whether viewing them up close or from a distance, you can feel the beauty and artistry of real flowers.

Environmentally friendly material, non-toxic and odorless: We use environmentally friendly materials to ensure that artificial beautiful flowers are harmless to the environment, non-toxic and odorless, comply with safety standards for stage decoration, and provide reliable support for artistic presentations.

### Changeable shapes:

The interior of the bouquet is made of plastic wire, which allows the entire bouquet to flexibly change its shape, adapt to different catwalk designs and stage layouts, and present diverse artistic effects.