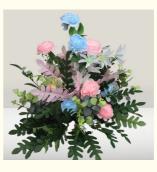

## High Simulation Peony Fake Wedding Flowers Bouquets Catwalk Stage Decoration

## Product Description

This artificial stage catwalk decorative bouquet will bring a visual feast to the stage decoration. It is not only an expression of art, but also a commitment to environmental protection and safety.

Artificial stage catwalk decoration bouquet: This artificial stage catwalk decorative bouquet is an ideal choice for stage decoration and features three key dimensions: high simulation, environmentally friendly materials and changeable shapes.

### High simulation:

Each flower is carefully designed to be extremely realistic and lifelike. Whether viewing them up close or from a distance, you can feel the beauty and artistry of real flowers.

Environmentally friendly material, non-toxic and odorless: We use environmentally friendly materials to ensure that artificial beautiful flowers are harmless to the environment, non-toxic and odorless, comply with safety standards for stage decoration, and provide reliable support for artistic presentations.