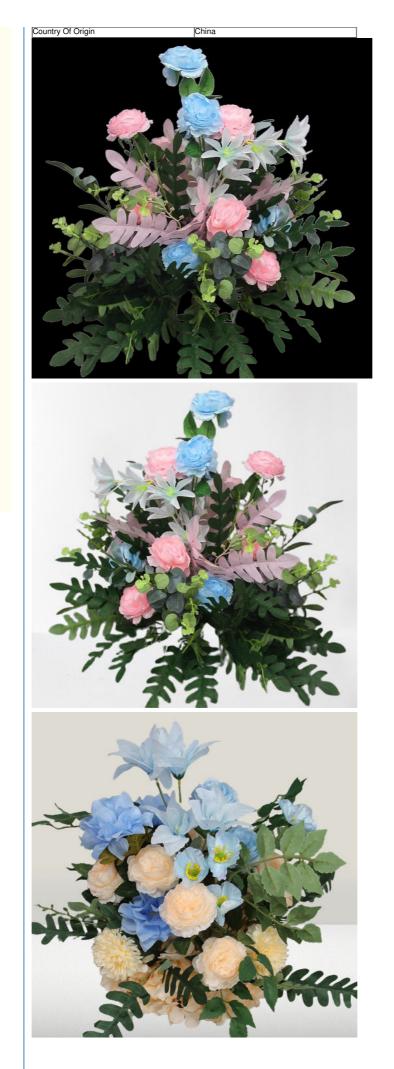

## **Product Specification**

- Silk Artificial Wedding Flowers • Name: Color: White\Blue\Red\Milk White • Flower Type: Rose
- Material:
  - - Box China
- Country Of Origin: Highlight:

Package:

- Catwalk Fake Wedding Flowers, Simulation Peony Fake Wedding Flowers, Stage fake peony wedding bouquet

## More Images