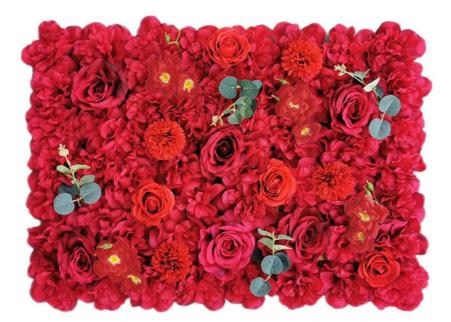

#### More Images

#### **Product Description**

High-quality Dahlia Rose Wall Panels are exquisite decorative elements, crafted with precision and attention to detail. These panels feature a stunning array of dahlias and roses, offering a lifelike and sophisticated floral display. Elevate your space with these premium panels for a touch of elegance and botanical beauty.

**Customization Options:** Tailor the panels to your preferences with customizable sizes and color variations. **Botanical Realism:** Achieves a high level of realism, capturing the essence of dahlias and roses for immersive aesthetic appeal.