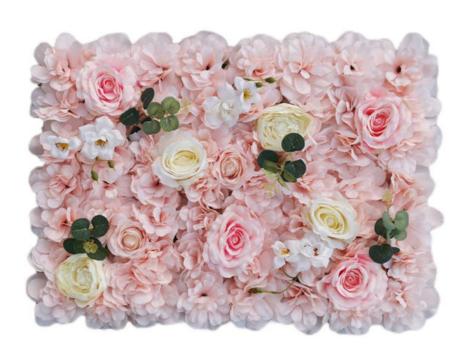

#### More Images

#### **Product Description**

High-quality Dahlia Rose Wall Panels are exquisite decorative elements, crafted with precision and attention to detail. These panels feature a stunning array of dahlias and roses, offering a lifelike and sophisticated floral display. Elevate your space with these premium panels for a touch of elegance and botanical beauty.

**Customization Options:** Tailor the panels to your preferences with customizable sizes and color variations. **Botanical Realism:** Achieves a high level of realism, capturing the essence of dahlias and roses for immersive aesthetic appeal.