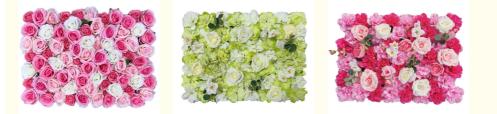

#### More Images

## **Product Specification**

- Product Name:
- Type:
- Color:
- Size:
- Usage:
- Product Name:
- Feature:
- Advantage:
- Highlight:

- Artificial Flower Panels
- High Quality Dahlia Rose Wall Panels Pink,purple,red,green,yellow
  - 40\*60cm,Customized Size
  - Wedding,party,Decoration