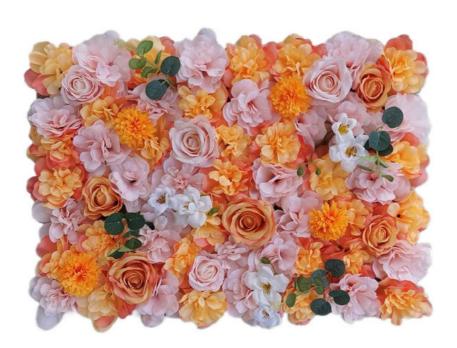

#### More Images

#### **Product Description**

High-quality Dahlia Rose Wall Panels are exquisite decorative elements, crafted with precision and attention to detail. These panels feature a stunning array of dahlias and roses, offering a lifelike and sophisticated floral display. Elevate your space with these premium panels for a touch of elegance and botanical beauty.

**Customization Options:** Tailor the panels to your preferences with customizable sizes and color variations. **Botanical Realism:** Achieves a high level of realism, capturing the essence of dahlias and roses for immersive aesthetic appeal.