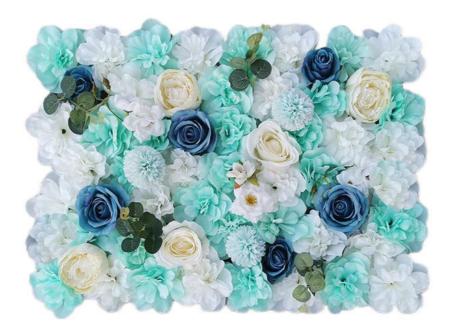

#### More Images

#### **Product Description**

High-quality Dahlia Rose Wall Panels are exquisite decorative elements, crafted with precision and attention to detail. These panels feature a stunning array of dahlias and roses, offering a lifelike and sophisticated floral display. Elevate your space with these premium panels for a touch of elegance and botanical beauty.

**Customization Options:** Tailor the panels to your preferences with customizable sizes and color variations. **Botanical Realism:** Achieves a high level of realism, capturing the essence of dahlias and roses for immersive aesthetic appeal.