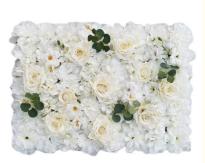

#### **Product Description**

High-quality Dahlia Rose Wall Panels are exquisite decorative elements, crafted with precision and attention to detail. These panels feature a stunning array of dahlias and roses, offering a lifelike and sophisticated floral display. Elevate your space with these premium panels for a touch of elegance and botanical beauty.

**Craftsmanship Excellence:** Meticulously crafted for intricate details, ensuring a lifelike and visually stunning floral display. **Premium Quality Materials:** Usage of high-quality materials ensures durability and a long-lasting, vibrant appearance. **Versatile Decor Possibilities:** Adaptable to various spaces, from weddings to home decor, offering versatile and elegant styling options.

**Customization Options:** Tailor the panels to your preferences with customizable sizes and color variations. **Botanical Realism:** Achieves a high level of realism, capturing the essence of dahlias and roses for immersive aesthetic appeal.