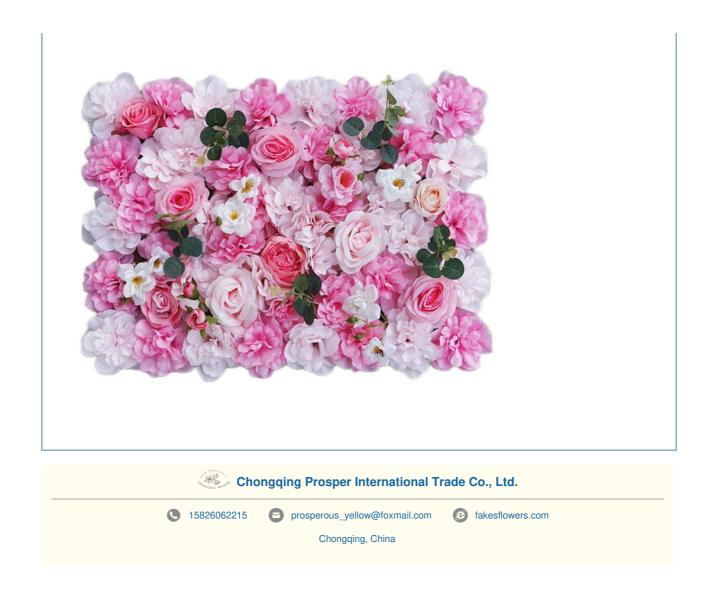

## **Product Specification**

- Product Name:
- Type:
- Color:
- Size:
- Usage:
- Product Name:
- Feature:
- Advantage:
- Highlight:

- Artificial Flower Panels
- High Quality Dahlia Rose Wall Panels Pink,purple,red,green,yellow
  - 40\*60cm,Customized Size
  - Wedding,party,Decoration

#### More Images

#### **Product Description**

High-quality Dahlia Rose Wall Panels are exquisite decorative elements, crafted with precision and attention to detail. These panels feature a stunning array of dahlias and roses, offering a lifelike and sophisticated floral display. Elevate your space with these premium panels for a touch of elegance and botanical beauty.