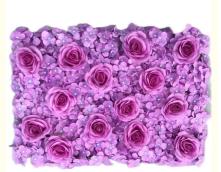

# More Images

### Features:

Silk Roses Hydrangeas Flower Wall Backdrop Panel is a stunning decorative element featuring the luxurious combination of silk roses and hydrangeas. The silk material ensures a lifelike appearance and a touch of elegance. The panel is intricately crafted, presenting a detailed and realistic arrangement. The combination of roses and hydrangeas adds depth and variety to the overall design, creating a visually captivating display.