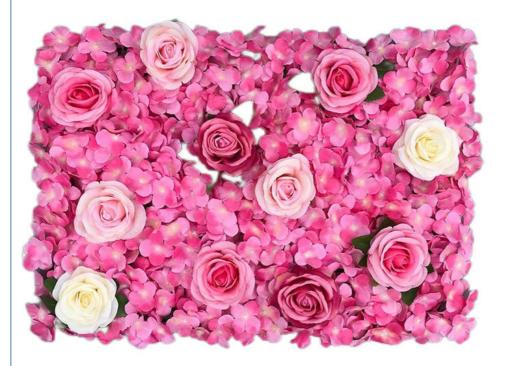

# More Images

### Features:

Silk Roses Hydrangeas Flower Wall Backdrop Panel is a stunning decorative element featuring the luxurious combination of silk roses and hydrangeas. The silk material ensures a lifelike appearance and a touch of elegance. The panel is intricately crafted, presenting a detailed and realistic arrangement. The combination of roses and hydrangeas adds depth and variety to the overall design, creating a visually captivating display.