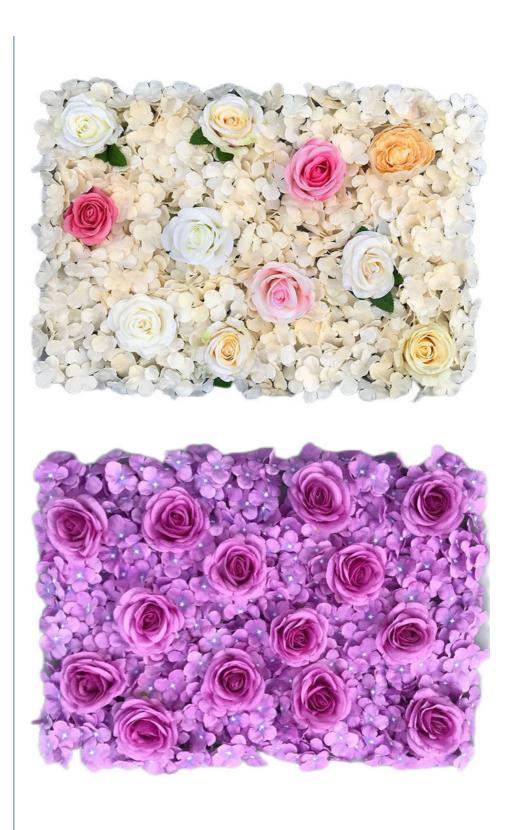

## **Product Specification**

- Product Name:
- Type:
- Material:
- Color:
- Size:
- Occasion:
- Highlight:

| Artificial Rose And Hydrangea Flower Wall |
|-------------------------------------------|
| Rose, Hydrangea, Romantic                 |
| Silk,Fabric,plastic                       |
| Dark Pink.light Blue, Dark Green, Etc.    |
| 40*60cm,Customized Size                   |
| Wedding, Party, Festivals Decoration      |

### Features:

Silk Roses Hydrangeas Flower Wall Backdrop Panel is a stunning decorative element featuring the luxurious combination of silk roses and hydrangeas. The silk material ensures a lifelike appearance and a touch of elegance. The panel is intricately crafted, presenting a detailed and realistic arrangement. The combination of roses and hydrangeas adds depth and variety to the overall design, creating a visually captivating display.