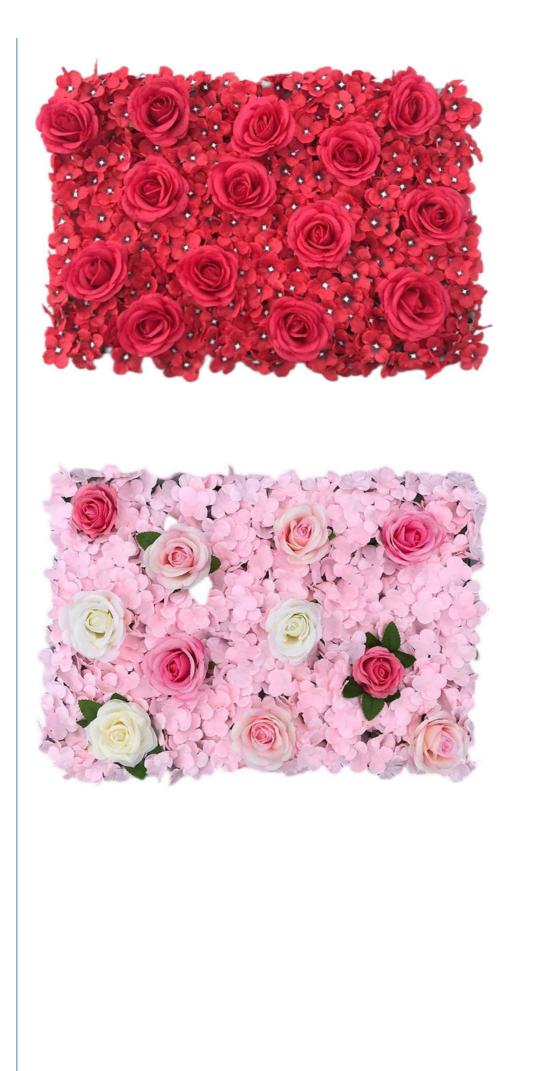

## **Product Specification**

- Product Name:
- Type:
- Material:
- Color:
- Size:
- Occasion:
- Highlight:

| Artificial Rose And Hydrangea Flower Wall |
|-------------------------------------------|
| Rose, Hydrangea, Romantic                 |
| Silk,Fabric,plastic                       |
| Dark Pink.light Blue, Dark Green, Etc.    |
| 40*60cm,Customized Size                   |
| Wedding, Party, Festivals Decoration      |

### Features:

Silk Roses Hydrangeas Flower Wall Backdrop Panel is a stunning decorative element featuring the luxurious combination of silk roses and hydrangeas. The silk material ensures a lifelike appearance and a touch of elegance. The panel is intricately crafted, presenting a detailed and realistic arrangement. The combination of roses and hydrangeas adds depth and variety to the overall design, creating a visually captivating display.