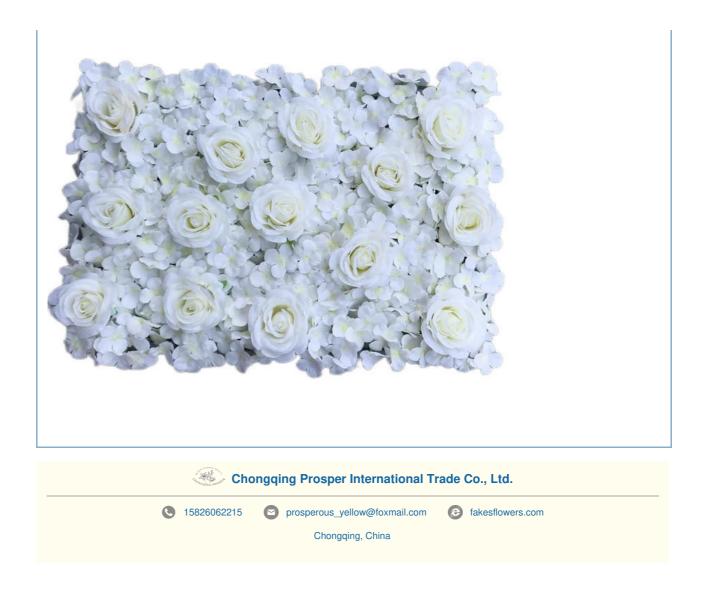

## **Product Specification**

- Product Name:
- Type:
- Material:
- Color:
- Size:
- Occasion:
- Highlight:

| Artificial Rose And Hydrangea Flower Wall |
|-------------------------------------------|
| Rose, Hydrangea, Romantic                 |
| Silk,Fabric,plastic                       |
| Dark Pink.light Blue, Dark Green, Etc.    |
| 40*60cm,Customized Size                   |
| Wedding, Party, Festivals Decoration      |

### Features:

Silk Roses Hydrangeas Flower Wall Backdrop Panel is a stunning decorative element featuring the luxurious combination of silk roses and hydrangeas. The silk material ensures a lifelike appearance and a touch of elegance. The panel is intricately crafted, presenting a detailed and realistic arrangement. The combination of roses and hydrangeas adds depth and variety to the overall design, creating a visually captivating display.