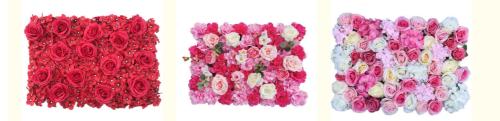

# More Images

### Features:

Silk Roses Hydrangeas Flower Wall Backdrop Panel is a stunning decorative element featuring the luxurious combination of silk roses and hydrangeas. The silk material ensures a lifelike appearance and a touch of elegance. The panel is intricately crafted, presenting a detailed and realistic arrangement. The combination of roses and hydrangeas adds depth and variety to the overall design, creating a visually captivating display.