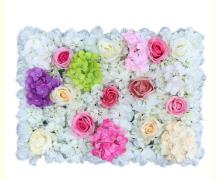

# More Images

### Features:

Silk Roses Hydrangeas Flower Wall Backdrop Panel is a stunning decorative element featuring the luxurious combination of silk roses and hydrangeas. The silk material ensures a lifelike appearance and a touch of elegance. The panel is intricately crafted, presenting a detailed and realistic arrangement. The combination of roses and hydrangeas adds depth and variety to the overall design, creating a visually captivating display.