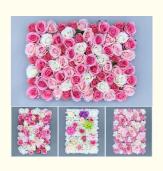

The versatility of Artificial dahlia flower wall decor shines with its diverse floral arrangements. Different flowers and plants can be easily combined to create a custom design. Available color palettes include white, blush, red, yellow, champagne and purple to integrate seamlessly into a variety of settings.

### Stable structure and free splicing

High degree of simulation, stable back structure, flower types can be freely combined and spliced