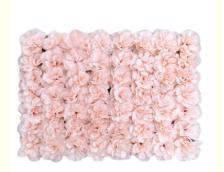

The versatility of Artificial dahlia flower wall decor shines with its diverse floral arrangements. Different flowers and plants can be easily combined to create a custom design. Available color palettes include white, blush, red, yellow, champagne and purple to integrate seamlessly into a variety of settings.

#### Bright colors and clear texture

The petals are vivid and full, with a sense of hierarchy, the colors are naturally smudged, and the touch is soft, perfectly replicating real flowers without cutting corners.