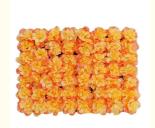

The versatility of Artificial dahlia flower wall decor shines with its diverse floral arrangements. Different flowers and plants can be easily combined to create a custom design. Available color palettes include white, blush, red, yellow, champagne and purple to integrate seamlessly into a variety of settings.

#### Bright colors and clear texture

The petals are vivid and full, with a sense of hierarchy, the colors are naturally smudged, and the touch is soft, perfectly replicating real flowers without cutting corners.