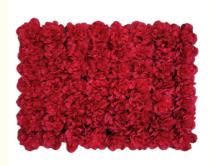

The versatility of Artificial dahlia flower wall decor shines with its diverse floral arrangements. Different flowers and plants can be easily combined to create a custom design. Available color palettes include white, blush, red, yellow, champagne and purple to integrate seamlessly into a variety of settings.

#### Bright colors and clear texture

The petals are vivid and full, with a sense of hierarchy, the colors are naturally smudged, and the touch is soft, perfectly replicating real flowers without cutting corners.