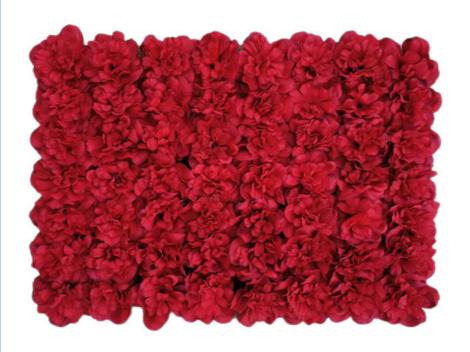

The versatility of Artificial dahlia flower wall decor shines with its diverse floral arrangements. Different flowers and plants can be easily combined to create a custom design. Available color palettes include white, blush, red, yellow, champagne and purple to integrate seamlessly into a variety of settings.

#### Bright colors and clear texture

The petals are vivid and full, with a sense of hierarchy, the colors are naturally smudged, and the touch is soft, perfectly replicating real flowers without cutting corners.