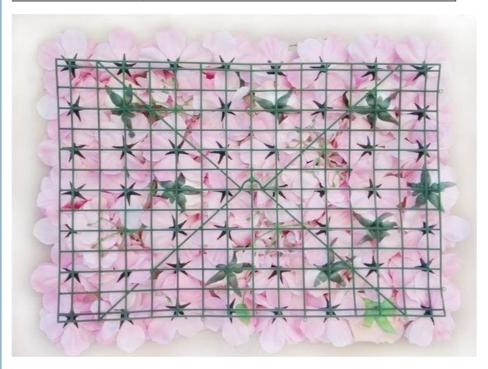

### Stable structure and free splicing

High degree of simulation, stable back structure, flower types can be freely combined and spliced

## No maintenance required, easy to use

No need to water or fertilize, it will not wither or fade, saving manpower and material resources for future management.

| Product name           | dahlia flowerwall decor                                 |
|------------------------|---------------------------------------------------------|
| Material               | silk/plastic                                            |
| Product specifications | 40*50cm 40*60cm can be customized                       |
| Style                  | Different flowers and plants can be freely matched      |
| Product color          | white, flesh pink, red, yellow, champagne, purple, etc. |
| Applicable scenes      | wedding/shop decoration/props                           |