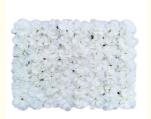

The versatility of Artificial dahlia flower wall decor shines with its diverse floral arrangements. Different flowers and plants can be easily combined to create a custom design. Available color palettes include white, blush, red, yellow, champagne and purple to integrate seamlessly into a variety of settings.

#### Bright colors and clear texture

The petals are vivid and full, with a sense of hierarchy, the colors are naturally smudged, and the touch is soft, perfectly replicating real flowers without cutting corners.