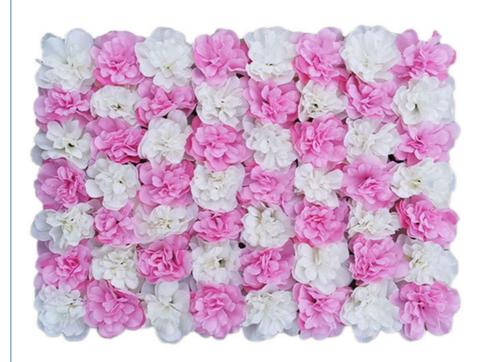

The versatility of Artificial dahlia flower wall decor shines with its diverse floral arrangements. Different flowers and plants can be easily combined to create a custom design. Available color palettes include white, blush, red, yellow, champagne and purple to integrate seamlessly into a variety of settings.

#### Bright colors and clear texture

The petals are vivid and full, with a sense of hierarchy, the colors are naturally smudged, and the touch is soft, perfectly replicating real flowers without cutting corners.