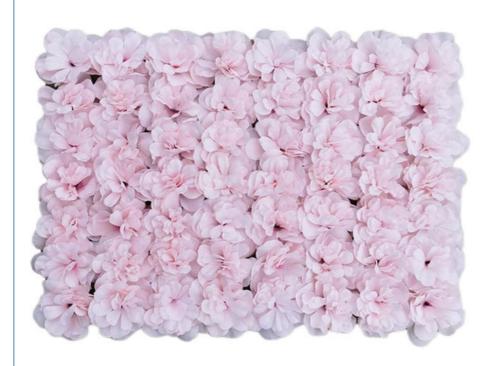

The versatility of Artificial dahlia flower wall decor shines with its diverse floral arrangements. Different flowers and plants can be easily combined to create a custom design. Available color palettes include white, blush, red, yellow, champagne and purple to integrate seamlessly into a variety of settings.

#### Bright colors and clear texture

The petals are vivid and full, with a sense of hierarchy, the colors are naturally smudged, and the touch is soft, perfectly replicating real flowers without cutting corners.