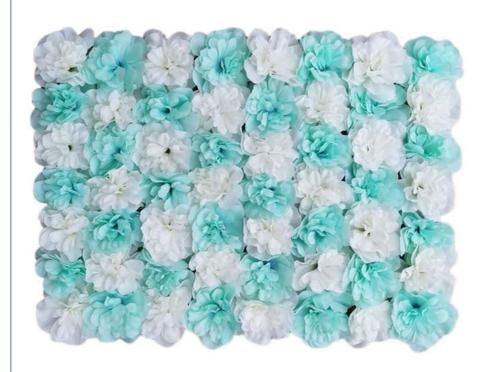

The versatility of Artificial dahlia flower wall decor shines with its diverse floral arrangements. Different flowers and plants can be easily combined to create a custom design. Available color palettes include white, blush, red, yellow, champagne and purple to integrate seamlessly into a variety of settings.

#### Bright colors and clear texture

The petals are vivid and full, with a sense of hierarchy, the colors are naturally smudged, and the touch is soft, perfectly replicating real flowers without cutting corners.