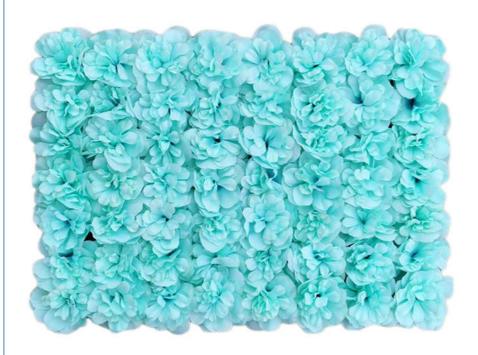

The versatility of Artificial dahlia flower wall decor shines with its diverse floral arrangements. Different flowers and plants can be easily combined to create a custom design. Available color palettes include white, blush, red, yellow, champagne and purple to integrate seamlessly into a variety of settings.

#### Bright colors and clear texture

The petals are vivid and full, with a sense of hierarchy, the colors are naturally smudged, and the touch is soft, perfectly replicating real flowers without cutting corners.