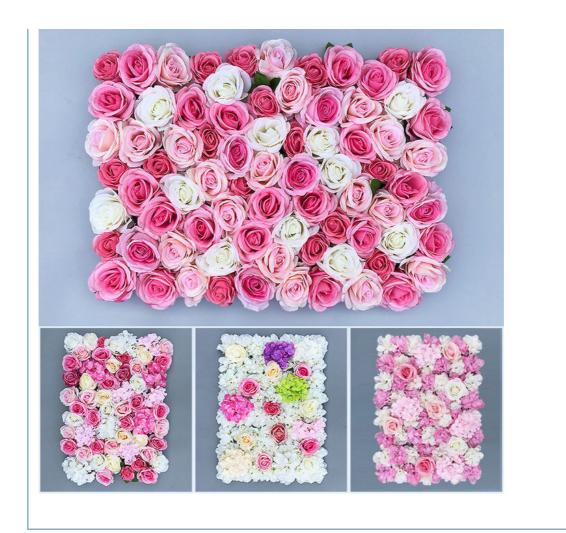

The versatility of Artificial dahlia flower wall decor shines with its diverse floral arrangements. Different flowers and plants can be easily combined to create a custom design. Available color palettes include white, blush, red, yellow, champagne and purple to integrate seamlessly into a variety of settings.

#### Bright colors and clear texture

The petals are vivid and full, with a sense of hierarchy, the colors are naturally smudged, and the touch is soft, perfectly replicating real flowers without cutting corners.