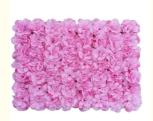

The versatility of Artificial dahlia flower wall decor shines with its diverse floral arrangements. Different flowers and plants can be easily combined to create a custom design. Available color palettes include white, blush, red, yellow, champagne and purple to integrate seamlessly into a variety of settings.

#### Bright colors and clear texture

The petals are vivid and full, with a sense of hierarchy, the colors are naturally smudged, and the touch is soft, perfectly replicating real flowers without cutting corners.