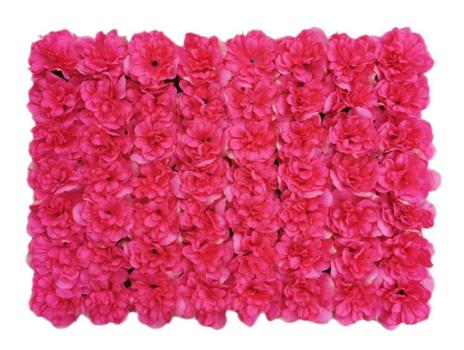

The versatility of Artificial dahlia flower wall decor shines with its diverse floral arrangements. Different flowers and plants can be easily combined to create a custom design. Available color palettes include white, blush, red, yellow, champagne and purple to integrate seamlessly into a variety of settings.

#### Bright colors and clear texture

The petals are vivid and full, with a sense of hierarchy, the colors are naturally smudged, and the touch is soft, perfectly replicating real flowers without cutting corners.