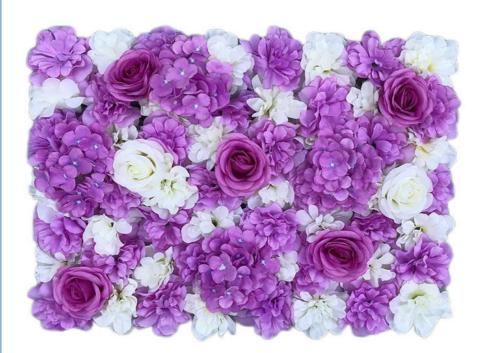

#### Various styles and colors available

A variety of colors including pink, white, green, red, purple, etc. are available, and different flower types can also be freely matched to better fit the decorative space.