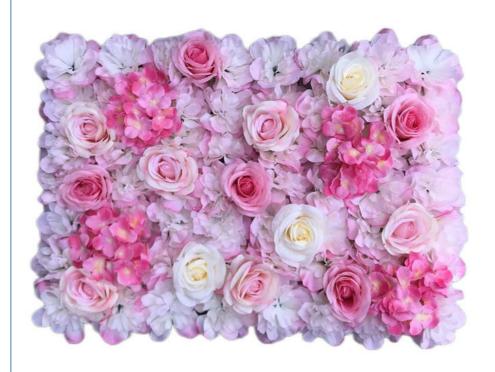

## **Product Description**

Fake Dahlia Rose Wall Panel is a stunning portrayal of lifelike beauty and texture.

Each petal and leaf is carefully crafted for a vibrant, realistic display. Perfectly balanced flowers and stems create a visually captivating flower arrangement.

Fake Dahlia Rose Decorative Wall Panels can be used as a versatile decorative solution with applications ranging from weddings to props and retail environments. Available in a variety of colors with vibrant hues and clear textures, ensuring a vibrant and appealing aesthetic.

The enchanting charm of Fake Dahlia Rose Wall Panels enhances your space, with every detail blending together to evoke a feeling of blooming elegance.

#### Various styles and colors available

A variety of colors including pink, white, green, red, purple, etc. are available, and different flower types can also be freely matched to better fit the decorative space.

## Bright colors and clear texture

The petals are vivid and full, with a sense of layering, the colors are naturally smudged, and the touch is soft. They are a perfect replica of real flowers without cutting corners.