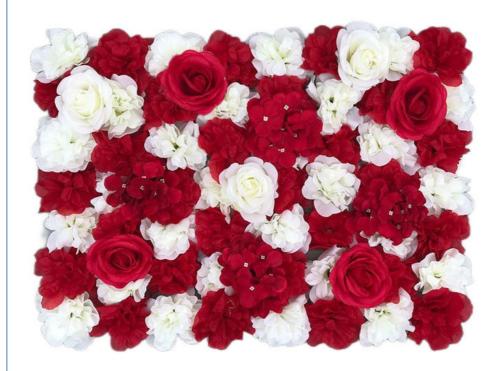

#### Various styles and colors available

A variety of colors including pink, white, green, red, purple, etc. are available, and different flower types can also be freely matched to better fit the decorative space.