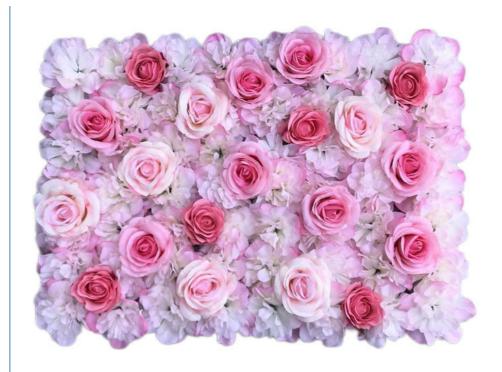

## **Product Description**

Fake Dahlia Rose Wall Panel is a stunning portrayal of lifelike beauty and texture.

Each petal and leaf is carefully crafted for a vibrant, realistic display. Perfectly balanced flowers and stems create a visually captivating flower arrangement.

Fake Dahlia Rose Decorative Wall Panels can be used as a versatile decorative solution with applications ranging from weddings to props and retail environments. Available in a variety of colors with vibrant hues and clear textures, ensuring a vibrant and appealing aesthetic.

The enchanting charm of Fake Dahlia Rose Wall Panels enhances your space, with every detail blending together to evoke a feeling of blooming elegance.

#### Various styles and colors available

A variety of colors including pink, white, green, red, purple, etc. are available, and different flower types can also be freely matched to better fit the decorative space.

## Bright colors and clear texture

The petals are vivid and full, with a sense of layering, the colors are naturally smudged, and the touch is soft. They are a perfect replica of real flowers without cutting corners.