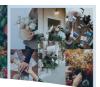

### More Images

#### Appearance design:

Sculpted with precision, the Silk Hydrangea Wall Panel boasts textured petals and lifelike foliage, ensuring each element exudes a vibrant, natural charm. From the delicate blossoms to the perfectly positioned stems, every detail is crafted to perfection, creating a visually stunning display. The blossoms and stems strike an ideal balance, achieving a vivid portrayal of flourishing flowers.

#### Application scope:

Designed for versatility, the Silk Hydrangea Wall Panel finds its place in diverse settings. From weddings, where it adds a touch of elegance to the backdrop, to retail environments and props where it serves as a captivating visual element, this artificial hydrangea wall panel elevates the ambiance effortlessly. With multiple styles and colors to choose from, it caters to a wide range of preferences, making it an ideal choice for those seeking both quality and variety.