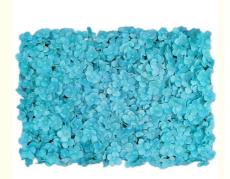

#### **Product Specification**

Product Name: Silk Hydrangea Wall Panel

• Type: Rose,romantic

• Appearance Feature: Lifelike Blossoms Complemented By

Delicate Stems

Material: Silk,Fabric,plastic

• Color: Purple, Pink, Sky Blue, Yellow, Champagne,

| Product name           | Simulated hydrangea flower row                         |
|------------------------|--------------------------------------------------------|
| Material               | cloth/plastic                                          |
| Product specifications | 40*50cm 40*60cm                                        |
| Product color          | green, purple, pink, sky blue, yellow, champagne, etc. |
| Applicable scene       | Wedding/Decoration/Props                               |
| Appearance Feature     | Lifelike blossoms complemented by delicate stems       |
| Texture Design         | Remarkable petal and foliage texture, high realism     |