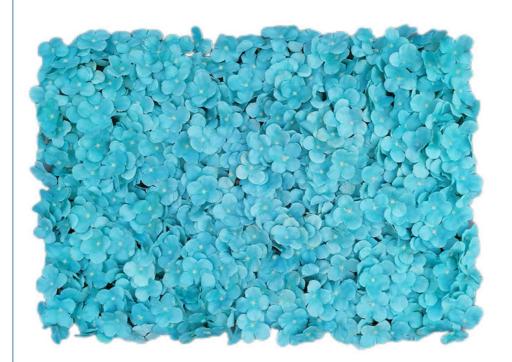

#### **Product Specification**

Product Name: Silk Hydrangea Wall Panel

• Type: Rose,romantic

• Appearance Feature: Lifelike Blossoms Complemented By

Delicate Stems

Material: Silk,Fabric,plastic

• Color: Purple, Pink, Sky Blue, Yellow, Champagne,

#### Appearance design:

Sculpted with precision, the Silk Hydrangea Wall Panel boasts textured petals and lifelike foliage, ensuring each element exudes a vibrant, natural charm. From the delicate blossoms to the perfectly positioned stems, every detail is crafted to perfection, creating a visually stunning display. The blossoms and stems strike an ideal balance, achieving a vivid portrayal of flourishing flowers.

| Product name           | Simulated hydrangea flower row                         |
|------------------------|--------------------------------------------------------|
| Material               | cloth/plastic                                          |
| Product specifications | 40*50cm 40*60cm                                        |
| Product color          | green, purple, pink, sky blue, yellow, champagne, etc. |
| Applicable scene       | Wedding/Decoration/Props                               |
| Appearance Feature     | Lifelike blossoms complemented by delicate stems       |
| Texture Design         | Remarkable petal and foliage texture, high realism     |