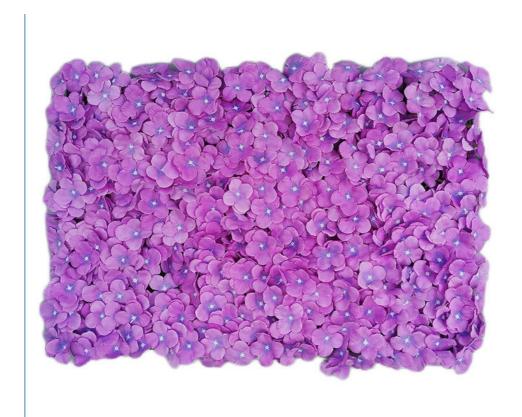

#### **Product Specification**

Product Name: Silk Hydrangea Wall Panel

• Type: Rose,romantic

• Appearance Feature: Lifelike Blossoms Complemented By

Delicate Stems

Material: Silk,Fabric,plastic

• Color: Purple, Pink, Sky Blue, Yellow, Champagne,

#### Appearance design:

Sculpted with precision, the Silk Hydrangea Wall Panel boasts textured petals and lifelike foliage, ensuring each element exudes a vibrant, natural charm. From the delicate blossoms to the perfectly positioned stems, every detail is crafted to perfection, creating a visually stunning display. The blossoms and stems strike an ideal balance, achieving a vivid portrayal of flourishing flowers.

| Product name           | Simulated hydrangea flower row                         |
|------------------------|--------------------------------------------------------|
| Material               | cloth/plastic                                          |
| Product specifications | 40*50cm 40*60cm                                        |
| Product color          | green, purple, pink, sky blue, yellow, champagne, etc. |
| Applicable scene       | Wedding/Decoration/Props                               |
| Appearance Feature     | Lifelike blossoms complemented by delicate stems       |
| Texture Design         | Remarkable petal and foliage texture, high realism     |