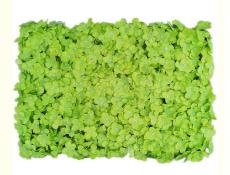

#### **Product Specification**

Product Name: Silk Hydrangea Wall Panel

• Type: Rose,romantic

• Appearance Feature: Lifelike Blossoms Complemented By

Delicate Stems

Material: Silk,Fabric,plastic

• Color: Purple, Pink, Sky Blue, Yellow, Champagne,

| Product name           | Simulated hydrangea flower row                         |
|------------------------|--------------------------------------------------------|
| Material               | cloth/plastic                                          |
| Product specifications | 40*50cm 40*60cm                                        |
| Product color          | green, purple, pink, sky blue, yellow, champagne, etc. |
| Applicable scene       | Wedding/Decoration/Props                               |
| Appearance Feature     | Lifelike blossoms complemented by delicate stems       |
| Texture Design         | Remarkable petal and foliage texture, high realism     |