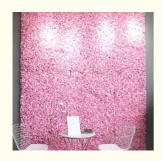

## Simulated Hydrangea Flower Wall Panel Floral Panel Wall Decor Environmentally Friendly

## **Product Specification**

Product Name: Artificial Rose Flower Wall Panel

Type: Fresh Pastoral StyleMaterial: Silk,Fabric,plastic

Color: Pink,purple,red,green,yellow
Occasion: Wedding,festivals Decoration
Size: 40\*60cm,Customized Size

#### **Application areas:**

Wedding decoration: Create a romantic wedding atmosphere and create a dreamlike scene for the couple. Store decoration: attract customers' attention, enhance the overall image of the store, and create a warm shopping environment.

Event background: As an event background wall, it increases the atmosphere of the event and immerses participants in the beautiful sea of flowers.

| Style                  | Fresh pastoral style                                                                                           |
|------------------------|----------------------------------------------------------------------------------------------------------------|
| IL OIOT CIASSITICATION | red rose wall 40X60cm, blue rose wall 40X60cm, pink rose wall 40X60cm, etc.                                    |
| Туре                   | Rose                                                                                                           |
| Artificial flower type | silk flower                                                                                                    |
|                        | multi-functional application, strong durability, environmentally friendly materials, high degree of simulation |
| Applicable scenarios   | wedding decoration, store decoration, event background wall                                                    |