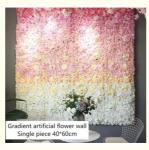

## **Product Specification**

Product Name: Artificial Rose Flower Wall Panel

Type: Fresh Pastoral StyleMaterial: Silk,Fabric,plastic

Color: Pink,purple,red,green,yellow
Occasion: Wedding,festivals Decoration
Size: 40\*60cm,Customized Size

 Highlight: Simulated hydrangea flower wall panel, hydrangea flower wall panel Decor,

Hydrangea floral panel wall decor