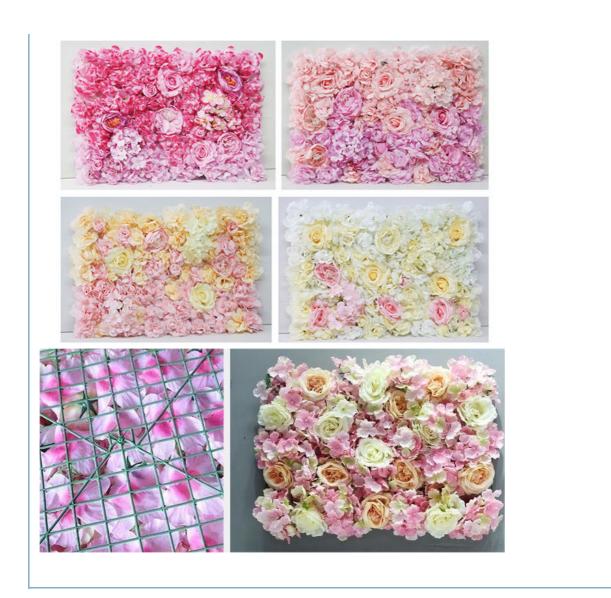

## **Product Specification**

Product Name: Artificial Rose Flower Wall Panel

Type: Fresh Pastoral StyleMaterial: Silk,Fabric,plastic

Color: Pink,purple,red,green,yellow
Occasion: Wedding,festivals Decoration
Size: 40\*60cm,Customized Size

 Highlight: Simulated hydrangea flower wall panel, hydrangea flower wall panel Decor,

Hydrangea floral panel wall decor

## More Images

#### **Product introduction:**

The environmentally friendly simulated rose flower wall background wall is an exquisite wedding arrangement and shop decoration tool. Using high-quality artificial roses as the main element, it creates a charming and romantic visual effect. As an environmentally friendly product, silk roses hydrangeas flower wall backdrop panel uses sustainable materials, which is in line with modern people's pursuit of environmental friendliness.

#### Features:

High degree of simulation: The carefully designed rose flowers have a simulation degree of more than 99%. The artificial rose flower wall provides real natural beauty for events and shops.