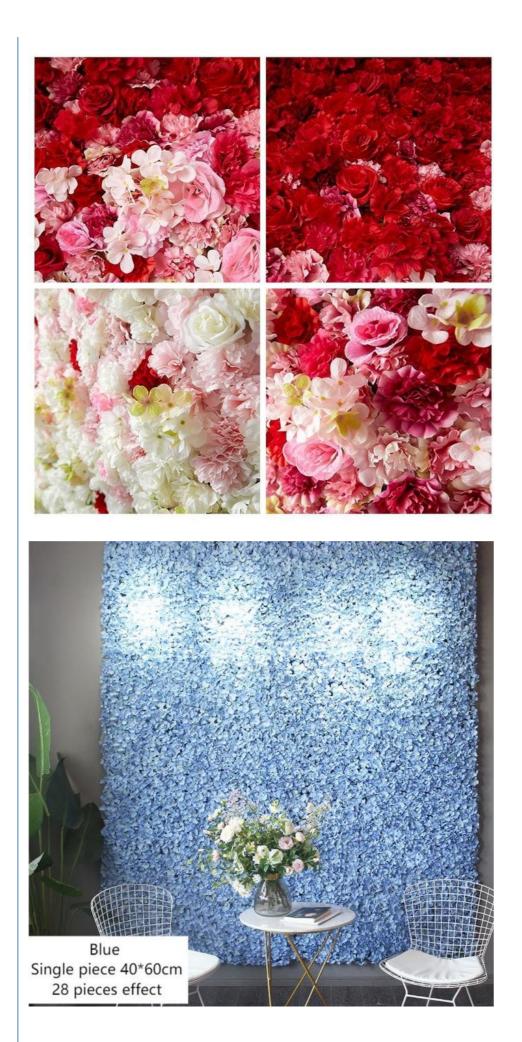

## **Product Specification**

Product Name: Artificial Rose Flower Wall Panel

Type: Fresh Pastoral StyleMaterial: Silk,Fabric,plastic

Color: Pink,purple,red,green,yellow
Occasion: Wedding,festivals Decoration
Size: 40\*60cm,Customized Size

Event background: As an event background wall, it increases the atmosphere of the event and immerses participants in the beautiful sea of flowers.

| Style                  | Fresh pastoral style                                                                                           |
|------------------------|----------------------------------------------------------------------------------------------------------------|
| IL OIOT CIASSITICATION | red rose wall 40X60cm, blue rose wall 40X60cm, pink rose wall 40X60cm, etc.                                    |
| Туре                   | Rose                                                                                                           |
| Artificial flower type | silk flower                                                                                                    |
|                        | multi-functional application, strong durability, environmentally friendly materials, high degree of simulation |
| Applicable scenarios   | wedding decoration, store decoration, event background wall                                                    |