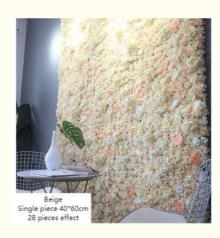

## **Product Specification**

Product Name: Artificial Rose Flower Wall Panel

Type: Fresh Pastoral StyleMaterial: Silk,Fabric,plastic

Color: Pink,purple,red,green,yellow
Occasion: Wedding,festivals Decoration
Size: 40\*60cm,Customized Size