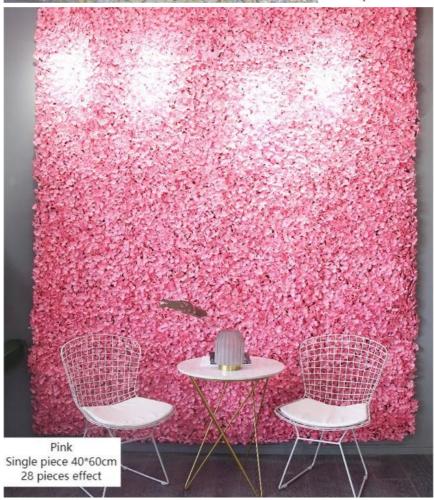

## **Product Specification**

Product Name: Artificial Rose Flower Wall Panel

Type: Fresh Pastoral StyleMaterial: Silk,Fabric,plastic

Color: Pink,purple,red,green,yellow
Occasion: Wedding,festivals Decoration
Size: 40\*60cm,Customized Size

Event background: As an event background wall, it increases the atmosphere of the event and immerses participants in the beautiful sea of flowers.

| Style                  | Fresh pastoral style                                                                                           |
|------------------------|----------------------------------------------------------------------------------------------------------------|
| IL OIOT CIASSITICATION | red rose wall 40X60cm, blue rose wall 40X60cm, pink rose wall 40X60cm, etc.                                    |
| Туре                   | Rose                                                                                                           |
| Artificial flower type | silk flower                                                                                                    |
|                        | multi-functional application, strong durability, environmentally friendly materials, high degree of simulation |
| Applicable scenarios   | wedding decoration, store decoration, event background wall                                                    |