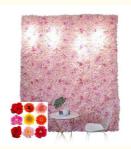

## Simulated Hydrangea Flower Wall Panel Floral Panel Wall Decor Environmentally Friendly

## **Product Specification**

Product Name: Artificial Rose Flower Wall Panel

Type: Fresh Pastoral StyleMaterial: Silk,Fabric,plastic

Color: Pink,purple,red,green,yellow
Occasion: Wedding,festivals Decoration
Size: 40\*60cm,Customized Size

#### **Application areas:**

Wedding decoration: Create a romantic wedding atmosphere and create a dreamlike scene for the couple. Store decoration: attract customers' attention, enhance the overall image of the store, and create a warm shopping environment.

Event background: As an event background wall, it increases the atmosphere of the event and immerses participants in the beautiful sea of flowers.

| Style                  | Fresh pastoral style                                                                                           |
|------------------------|----------------------------------------------------------------------------------------------------------------|
| IL OIOT CIASSITICATION | red rose wall 40X60cm, blue rose wall 40X60cm, pink rose wall 40X60cm, etc.                                    |
| Туре                   | Rose                                                                                                           |
| Artificial flower type | silk flower                                                                                                    |
|                        | multi-functional application, strong durability, environmentally friendly materials, high degree of simulation |
| Applicable scenarios   | wedding decoration, store decoration, event background wall                                                    |