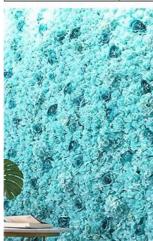

## **Product Specification**

Product Name: Artificial Rose Flower Wall Panel

Type: Fresh Pastoral StyleMaterial: Silk,Fabric,plastic

Color: Pink,purple,red,green,yellow
Occasion: Wedding,festivals Decoration
Size: 40\*60cm,Customized Size

Event background: As an event background wall, it increases the atmosphere of the event and immerses participants in the beautiful sea of flowers.

| Style                  | Fresh pastoral style                                                                                           |
|------------------------|----------------------------------------------------------------------------------------------------------------|
| IL OIOT CIASSITICATION | red rose wall 40X60cm, blue rose wall 40X60cm, pink rose wall 40X60cm, etc.                                    |
| Туре                   | Rose                                                                                                           |
| Artificial flower type | silk flower                                                                                                    |
|                        | multi-functional application, strong durability, environmentally friendly materials, high degree of simulation |
| Applicable scenarios   | wedding decoration, store decoration, event background wall                                                    |