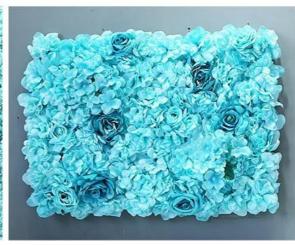

## **Product Specification**

Product Name: Artificial Rose Flower Wall Panel

Type: Fresh Pastoral StyleMaterial: Silk,Fabric,plastic

Color: Pink,purple,red,green,yellow
Occasion: Wedding,festivals Decoration
Size: 40\*60cm,Customized Size

Event background: As an event background wall, it increases the atmosphere of the event and immerses participants in the beautiful sea of flowers.

| Style                  | Fresh pastoral style                                                                                           |
|------------------------|----------------------------------------------------------------------------------------------------------------|
| IL OIOT CIASSITICATION | red rose wall 40X60cm, blue rose wall 40X60cm, pink rose wall 40X60cm, etc.                                    |
| Туре                   | Rose                                                                                                           |
| Artificial flower type | silk flower                                                                                                    |
|                        | multi-functional application, strong durability, environmentally friendly materials, high degree of simulation |
| Applicable scenarios   | wedding decoration, store decoration, event background wall                                                    |