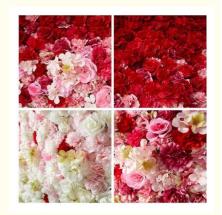

## **Product Specification**

Product Name: Artificial Rose Flower Wall Panel

Type: Fresh Pastoral StyleMaterial: Silk,Fabric,plastic

Color: Pink,purple,red,green,yellow
Occasion: Wedding,festivals Decoration
Size: 40\*60cm,Customized Size

 Highlight: Simulated hydrangea flower wall panel, hydrangea flower wall panel Decor,

Hydrangea floral panel wall decor