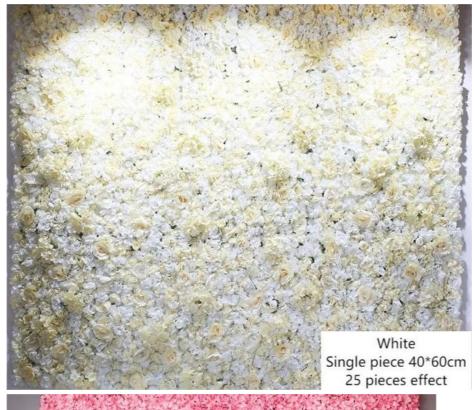

## **Product Specification**

Product Name: Artificial Rose Flower Wall Panel

Type: Fresh Pastoral StyleMaterial: Silk,Fabric,plastic

Color: Pink,purple,red,green,yellow
Occasion: Wedding,festivals Decoration
Size: 40\*60cm,Customized Size

Event background: As an event background wall, it increases the atmosphere of the event and immerses participants in the beautiful sea of flowers.

| Style                  | Fresh pastoral style                                                                                           |
|------------------------|----------------------------------------------------------------------------------------------------------------|
| IL OIOT CIASSITICATION | red rose wall 40X60cm, blue rose wall 40X60cm, pink rose wall 40X60cm, etc.                                    |
| Туре                   | Rose                                                                                                           |
| Artificial flower type | silk flower                                                                                                    |
|                        | multi-functional application, strong durability, environmentally friendly materials, high degree of simulation |
| Applicable scenarios   | wedding decoration, store decoration, event background wall                                                    |