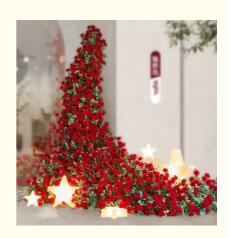

## **Product Description**

Rose flower wall simulated fake flower corner scene layout, Little Prince and Rose themed waterfall artificial flower wall to create a romantic holy place, creative rose flower wall panels are suitable for shopping malls/restaurants/windows/weddings, etc. We are strong and support customized free design.