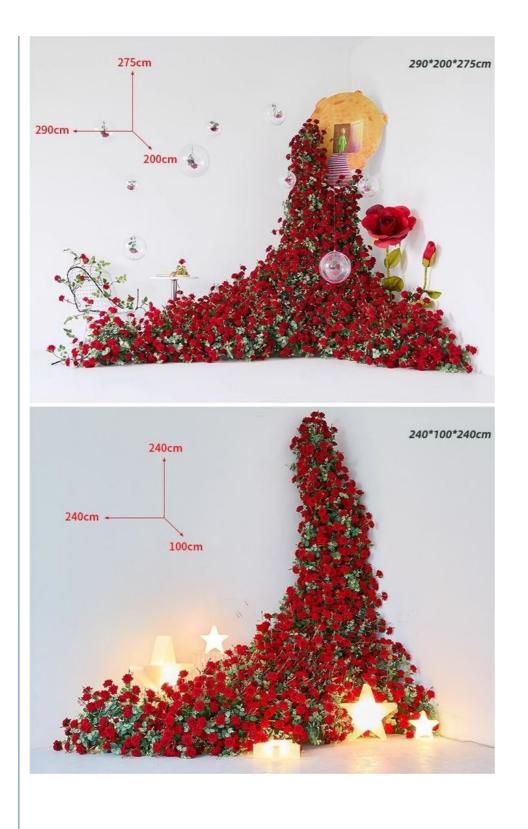

## **Product Description**

Rose flower wall simulated fake flower corner scene layout, Little Prince and Rose themed waterfall artificial flower wall to create a romantic holy place, creative rose flower wall panels are suitable for shopping malls/restaurants/windows/weddings, etc. We are strong and support customized free design.