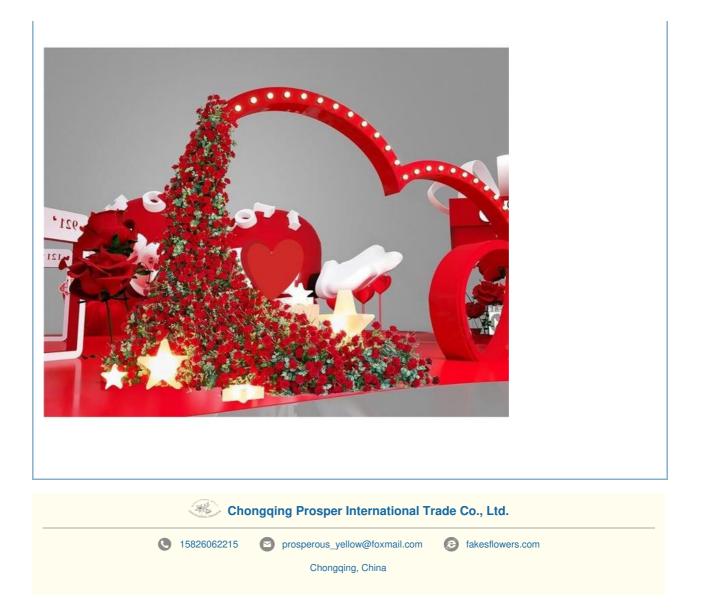

## **Product Description**

Rose flower wall simulated fake flower corner scene layout, Little Prince and Rose themed waterfall artificial flower wall to create a romantic holy place, creative rose flower wall panels are suitable for shopping malls/restaurants/windows/weddings, etc. We are strong and support customized free design.