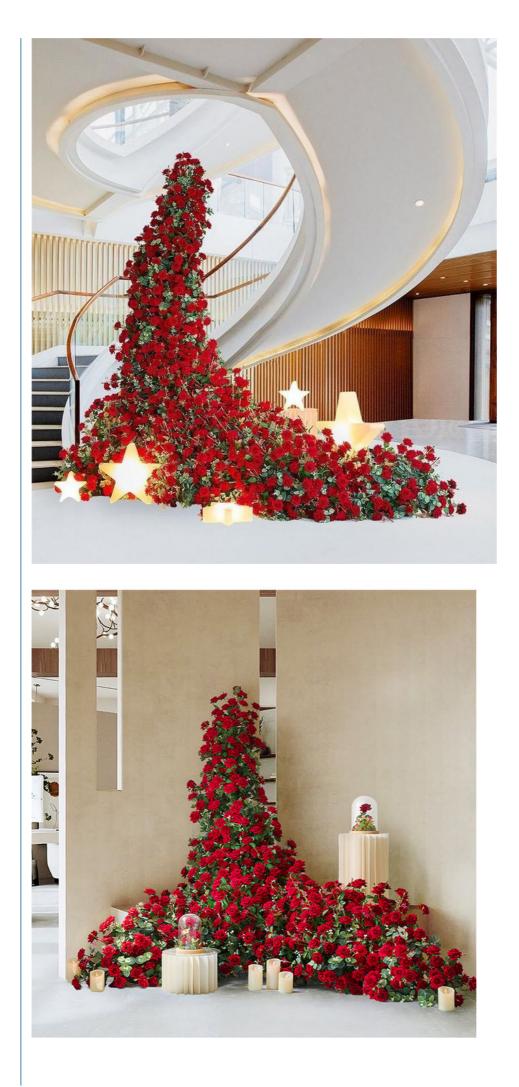

## **Product Description**

Rose flower wall simulated fake flower corner scene layout, Little Prince and Rose themed waterfall artificial flower wall to create a romantic holy place, creative rose flower wall panels are suitable for shopping malls/restaurants/windows/weddings, etc. We are strong and support customized free design.