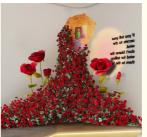

## **Product Description**

Rose flower wall simulated fake flower corner scene layout, Little Prince and Rose themed waterfall artificial flower wall to create a romantic holy place, creative rose flower wall panels are suitable for shopping malls/restaurants/windows/weddings, etc. We are strong and support customized free design.