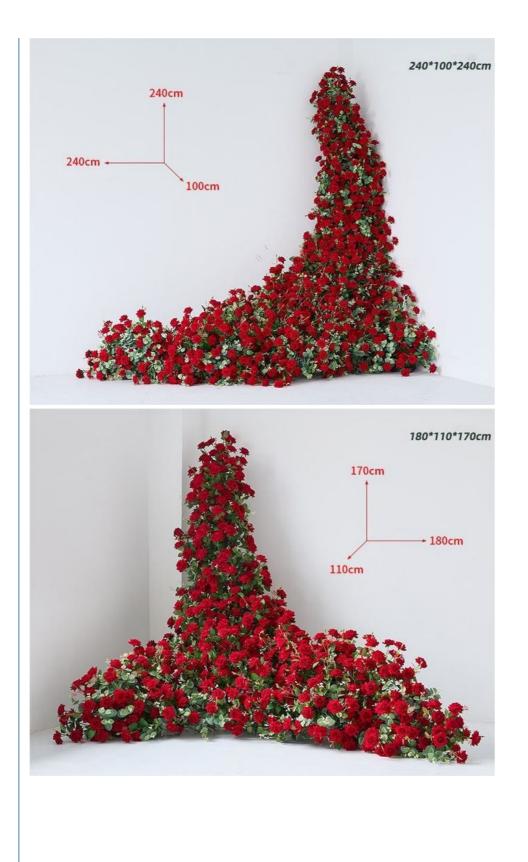

## **Product Description**

Rose flower wall simulated fake flower corner scene layout, Little Prince and Rose themed waterfall artificial flower wall to create a romantic holy place, creative rose flower wall panels are suitable for shopping malls/restaurants/windows/weddings, etc. We are strong and support customized free design.