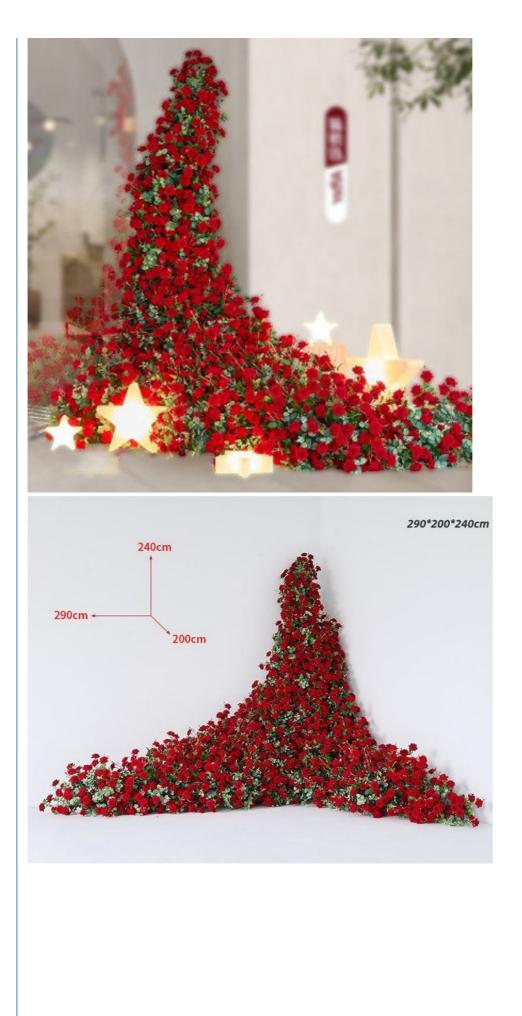

## **Product Description**

Rose flower wall simulated fake flower corner scene layout, Little Prince and Rose themed waterfall artificial flower wall to create a romantic holy place, creative rose flower wall panels are suitable for shopping malls/restaurants/windows/weddings, etc. We are strong and support customized free design.