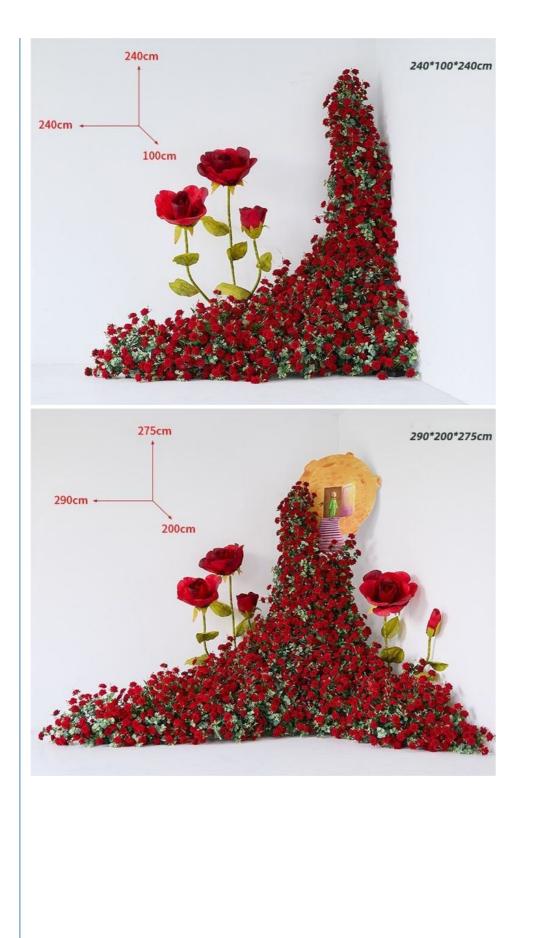

## **Product Description**

Rose flower wall simulated fake flower corner scene layout, Little Prince and Rose themed waterfall artificial flower wall to create a romantic holy place, creative rose flower wall panels are suitable for shopping malls/restaurants/windows/weddings, etc. We are strong and support customized free design.