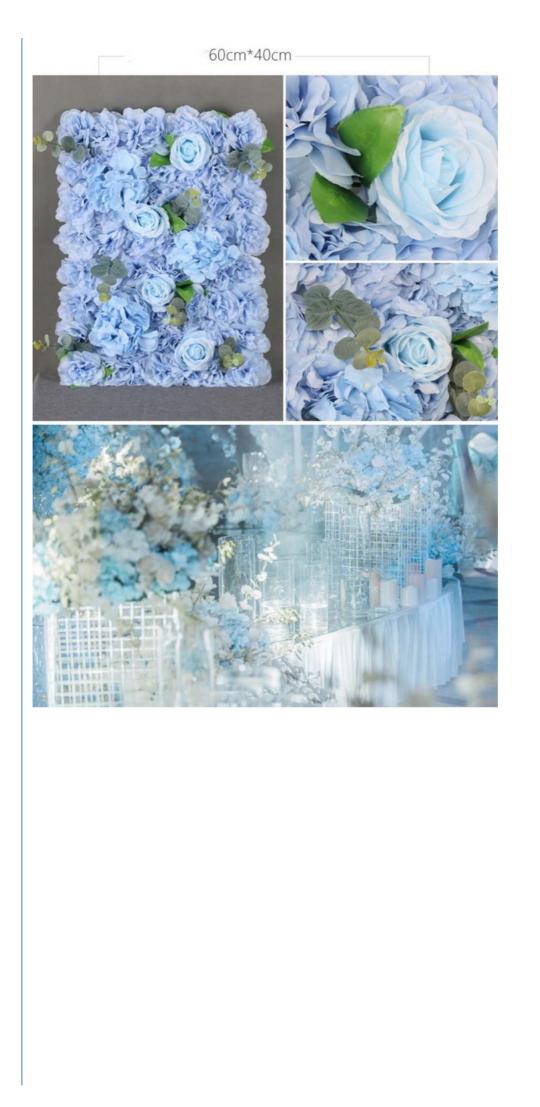

### **Product Specification**

- Product Name:
- Type:
- Occasion:
- Material:
- Color:
- Size:
- Service:
- Application:
- Highlight:

| Artificial Rose Flower Wall Panels |
|------------------------------------|
| Rose,romantic                      |
| Wedding, festivals Decoration      |
| Silk,Fabric,plastic                |
| Pink,purple,red,green,yellow       |
| 40*60cm,Customized Size            |
| OEM ODM                            |
| Photo Studios, Homes, Stores       |

| Attribute      | Value                                                                   |
|----------------|-------------------------------------------------------------------------|
| Purpose        | Wedding photography, home decoration, studio backdrop, store display    |
| Theme Colors   | White, blue, green, orange, purple, pink, and more                      |
| Custom Size    | Supports personalized size customization                                |
| Flower Options | Various simulated rose flowers available for selection                  |
| 3D Design      | Exquisite flowers creating a 3D effect, enhancing spatial depth         |
| Advantages     | Customized design, diverse color options, flower variety, 3D simulation |

60cm\*40cm -

60cm\*40cm

Chongqing, China