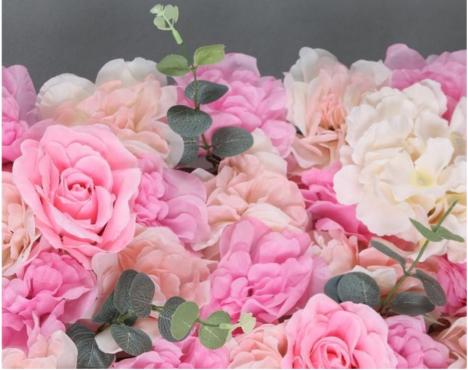

### **Product Specification**

- Product Name:
- Type:
- Occasion:
- Material:
- Color:
- Size:
- Service:
- Application:
- Highlight:

| Artificial Rose Flower Wall Panels |
|------------------------------------|
| Rose,romantic                      |
| Wedding, festivals Decoration      |
| Silk,Fabric,plastic                |
| Pink,purple,red,green,yellow       |
| 40*60cm,Customized Size            |
| OEM ODM                            |
| Photo Studios, Homes, Stores       |

### **Product introduction:**

The simulated flower wall background with customizable size and color is a multi-functional decorative art, specially designed for weddings, photo studios, homes and store decorations. Not only does it provide personalized choices of size and color, but it can also be matched with different types of artificial flowers according to needs to create a unique aesthetic look.