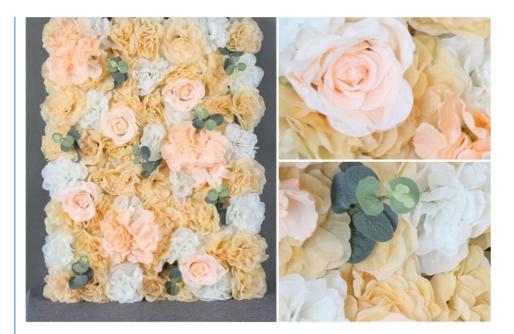

### **Product Specification**

- Product Name:
- Type:
- Occasion:
- Material:
- Color:
- Size:
- Service:
- Application:
- Highlight:

| Artificial Rose Flower Wall Panels |
|------------------------------------|
| Rose,romantic                      |
| Wedding, festivals Decoration      |
| Silk,Fabric,plastic                |
| Pink,purple,red,green,yellow       |
| 40*60cm,Customized Size            |
| OEM ODM                            |
| Photo Studios, Homes, Stores       |

### **Product introduction:**

The simulated flower wall background with customizable size and color is a multi-functional decorative art, specially designed for weddings, photo studios, homes and store decorations. Not only does it provide personalized choices of size and color, but it can also be matched with different types of artificial flowers according to needs to create a unique aesthetic look.