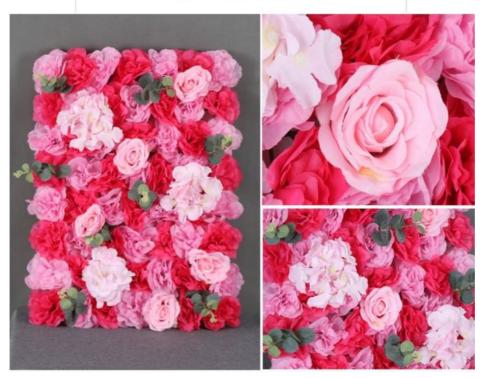

### **Product Specification**

- Product Name:
- Type:
- Occasion:
- Material:
- Color:
- Size:
- Service:
- Application:
- Highlight:

| Artificial Rose Flower Wall Panels |
|------------------------------------|
| Rose,romantic                      |
| Wedding, festivals Decoration      |
| Silk,Fabric,plastic                |
| Pink,purple,red,green,yellow       |
| 40*60cm,Customized Size            |
| OEM ODM                            |
| Photo Studios, Homes, Stores       |

### **Product introduction:**

The simulated flower wall background with customizable size and color is a multi-functional decorative art, specially designed for weddings, photo studios, homes and store decorations. Not only does it provide personalized choices of size and color, but it can also be matched with different types of artificial flowers according to needs to create a unique aesthetic look.

#### Features and advantages:

Customized design: The size and color can be customized to meet individual needs and adapt to different occasions and decoration styles.

Various flower combinations: Provide a variety of flower choices, customers can match according to preferences and themes to create a unique flower wall effect.

| Attribute      | Value                                                                   |
|----------------|-------------------------------------------------------------------------|
| Purpose        | Wedding photography, home decoration, studio backdrop, store display    |
| Theme Colors   | White, blue, green, orange, purple, pink, and more                      |
| Custom Size    | Supports personalized size customization                                |
| Flower Options | Various simulated rose flowers available for selection                  |
| 3D Design      | Exquisite flowers creating a 3D effect, enhancing spatial depth         |
| Advantages     | Customized design, diverse color options, flower variety, 3D simulation |