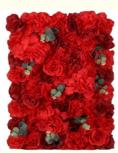

### **Product Specification**

- Product Name:
- Type:
- Occasion:
- Material:
- Color:
- Size:
- Service:
- Application:
- Highlight:

| Artificial Rose Flower Wall Panels |
|------------------------------------|
| Rose,romantic                      |
| Wedding, festivals Decoration      |
| Silk,Fabric,plastic                |
| Pink,purple,red,green,yellow       |
| 40*60cm,Customized Size            |
| OEM ODM                            |
| Photo Studios, Homes, Stores       |

#### Features and advantages:

Customized design: The size and color can be customized to meet individual needs and adapt to different occasions and decoration styles.

Various flower combinations: Provide a variety of flower choices, customers can match according to preferences and themes to create a unique flower wall effect.