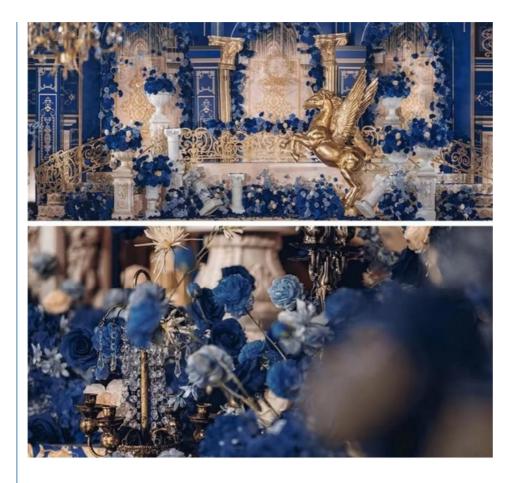

### **Product introduction:**

The simulated flower wall background with customizable size and color is a multi-functional decorative art, specially designed for weddings, photo studios, homes and store decorations. Not only does it provide personalized choices of size and color, but it can also be matched with different types of artificial flowers according to needs to create a unique aesthetic look.

#### **Application areas:**

Wedding decoration: Personalized customization to create a unique wedding scene and leave beautiful memories for the couple.

Studio photography: As a photography background, it provides a beautiful and three-dimensional flower wall effect to add color to photography works.