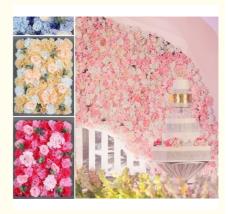

### **Product Specification**

- Product Name:
- Type:
- Occasion:
- Material:
- Color:
- Size:
- Service:
- Application:
- Highlight:

| Artificial Rose Flower Wall Panels |
|------------------------------------|
| Rose,romantic                      |
| Wedding, festivals Decoration      |
| Silk,Fabric,plastic                |
| Pink,purple,red,green,yellow       |
| 40*60cm,Customized Size            |
| OEM ODM                            |
| Photo Studios, Homes, Stores       |

### **Product introduction:**

The simulated flower wall background with customizable size and color is a multi-functional decorative art, specially designed for weddings, photo studios, homes and store decorations. Not only does it provide personalized choices of size and color, but it can also be matched with different types of artificial flowers according to needs to create a unique aesthetic look.

#### **Application areas:**

Wedding decoration: Personalized customization to create a unique wedding scene and leave beautiful memories for the couple.

Studio photography: As a photography background, it provides a beautiful and three-dimensional flower wall effect to add color to photography works.