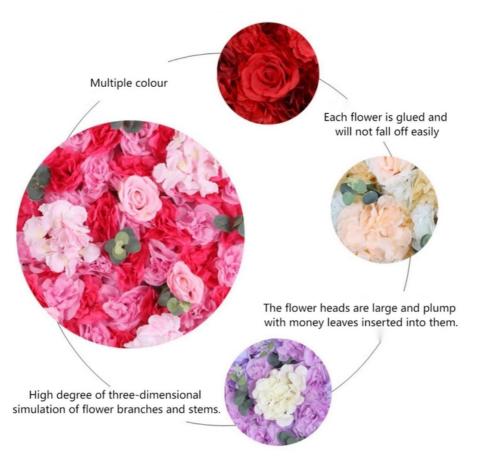

### **Product introduction:**

The simulated flower wall background with customizable size and color is a multi-functional decorative art, specially designed for weddings, photo studios, homes and store decorations. Not only does it provide personalized choices of size and color, but it can also be matched with different types of artificial flowers according to needs to create a unique aesthetic look.

#### Features and advantages:

Customized design: The size and color can be customized to meet individual needs and adapt to different occasions and decoration styles.

Various flower combinations: Provide a variety of flower choices, customers can match according to preferences and themes to create a unique flower wall effect.

Simulated three-dimensional: The three-dimensional design of simulated flowers increases the sense of layering and makes the entire flower wall more lifelike.

Widely used: Suitable for weddings, photo studios, homes, stores and other occasions, injecting a romantic and artistic atmosphere into the space.