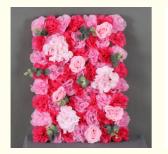

### **Product Specification**

- Product Name:
- Type:
- Occasion:
- Material:
- Color:
- Size:
- Service:
- Application:
- Highlight:

| Artificial Rose Flower Wall Panels |
|------------------------------------|
| Rose,romantic                      |
| Wedding, festivals Decoration      |
| Silk,Fabric,plastic                |
| Pink,purple,red,green,yellow       |
| 40*60cm,Customized Size            |
| OEM ODM                            |
| Photo Studios, Homes, Stores       |

#### Features and advantages:

Customized design: The size and color can be customized to meet individual needs and adapt to different occasions and decoration styles.

Various flower combinations: Provide a variety of flower choices, customers can match according to preferences and themes to create a unique flower wall effect.