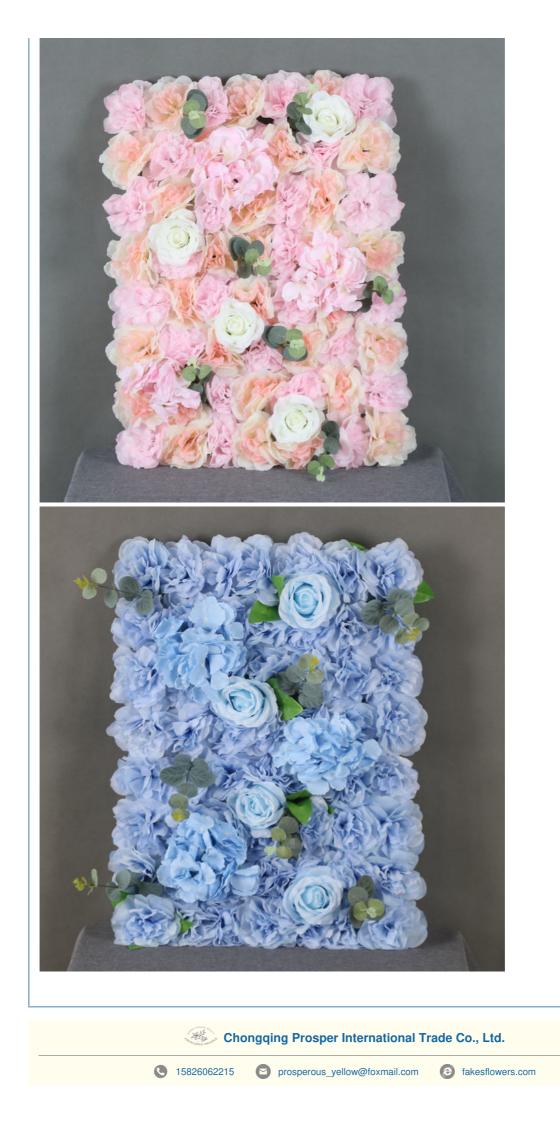

### **Product Specification**

- Product Name:
- Type:
- Occasion:
- Material:
- Color:
- Size:
- Service:
- Application:
- Highlight:

| Artificial Rose Flower Wall Panels |
|------------------------------------|
| Rose,romantic                      |
| Wedding, festivals Decoration      |
| Silk,Fabric,plastic                |
| Pink,purple,red,green,yellow       |
| 40*60cm,Customized Size            |
| OEM ODM                            |
| Photo Studios, Homes, Stores       |

| Attribute      | Value                                                                   |
|----------------|-------------------------------------------------------------------------|
| Purpose        | Wedding photography, home decoration, studio backdrop, store display    |
| Theme Colors   | White, blue, green, orange, purple, pink, and more                      |
| Custom Size    | Supports personalized size customization                                |
| Flower Options | Various simulated rose flowers available for selection                  |
| 3D Design      | Exquisite flowers creating a 3D effect, enhancing spatial depth         |
| Advantages     | Customized design, diverse color options, flower variety, 3D simulation |