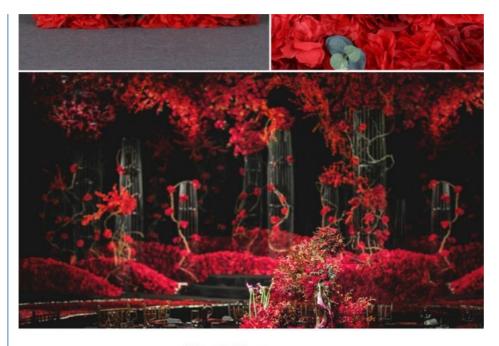

### **Product Specification**

- Product Name:
- Type:
- Occasion:
- Material:
- Color:
- Size:
- Service:
- Application:
- Highlight:

| Artificial Rose Flower Wall Panels |
|------------------------------------|
| Rose,romantic                      |
| Wedding, festivals Decoration      |
| Silk,Fabric,plastic                |
| Pink,purple,red,green,yellow       |
| 40*60cm,Customized Size            |
| OEM ODM                            |
| Photo Studios, Homes, Stores       |

#### **Application areas:**

Wedding decoration: Personalized customization to create a unique wedding scene and leave beautiful memories for the couple.

Studio photography: As a photography background, it provides a beautiful and three-dimensional flower wall effect to add color to photography works.

Home decoration: Customized design adds an artistic atmosphere to the home space and makes the home more personalized.

Store display: attract customers' attention, enhance the store image, and create a unique presentation effect for product display.