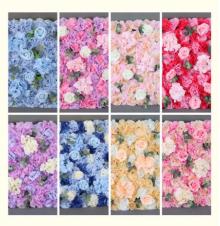

### **Product Specification**

- Product Name:
- Type:
- Occasion:
- Material:
- Color:
- Size:
- Service:
- Application:
- Highlight:

| Artificial Rose Flower Wall Panels |
|------------------------------------|
| Rose,romantic                      |
| Wedding, festivals Decoration      |
| Silk,Fabric,plastic                |
| Pink,purple,red,green,yellow       |
| 40*60cm,Customized Size            |
| OEM ODM                            |
| Photo Studios, Homes, Stores       |

#### Features and advantages:

Customized design: The size and color can be customized to meet individual needs and adapt to different occasions and decoration styles.

Various flower combinations: Provide a variety of flower choices, customers can match according to preferences and themes to create a unique flower wall effect.

| Attribute      | Value                                                                   |
|----------------|-------------------------------------------------------------------------|
| Purpose        | Wedding photography, home decoration, studio backdrop, store display    |
| Theme Colors   | White, blue, green, orange, purple, pink, and more                      |
| Custom Size    | Supports personalized size customization                                |
| Flower Options | Various simulated rose flowers available for selection                  |
| 3D Design      | Exquisite flowers creating a 3D effect, enhancing spatial depth         |
| Advantages     | Customized design, diverse color options, flower variety, 3D simulation |