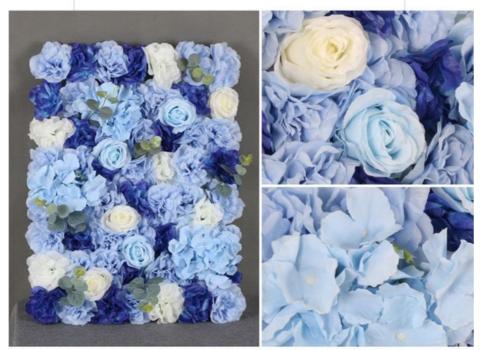

### **Product Specification**

- Product Name:
- Type:
- Occasion:
- Material:
- Color:
- Size:
- Service:
- Application:
- Highlight:

| Artificial Rose Flower Wall Panels |
|------------------------------------|
| Rose,romantic                      |
| Wedding, festivals Decoration      |
| Silk,Fabric,plastic                |
| Pink,purple,red,green,yellow       |
| 40*60cm,Customized Size            |
| OEM ODM                            |
| Photo Studios, Homes, Stores       |

### **Product introduction:**

The simulated flower wall background with customizable size and color is a multi-functional decorative art, specially designed for weddings, photo studios, homes and store decorations. Not only does it provide personalized choices of size and color, but it can also be matched with different types of artificial flowers according to needs to create a unique aesthetic look.

#### Features and advantages:

Customized design: The size and color can be customized to meet individual needs and adapt to different occasions and decoration styles.

Various flower combinations: Provide a variety of flower choices, customers can match according to preferences and themes to create a unique flower wall effect.

| Attribute      | Value                                                                   |
|----------------|-------------------------------------------------------------------------|
| Purpose        | Wedding photography, home decoration, studio backdrop, store display    |
| Theme Colors   | White, blue, green, orange, purple, pink, and more                      |
| Custom Size    | Supports personalized size customization                                |
| Flower Options | Various simulated rose flowers available for selection                  |
| 3D Design      | Exquisite flowers creating a 3D effect, enhancing spatial depth         |
| Advantages     | Customized design, diverse color options, flower variety, 3D simulation |