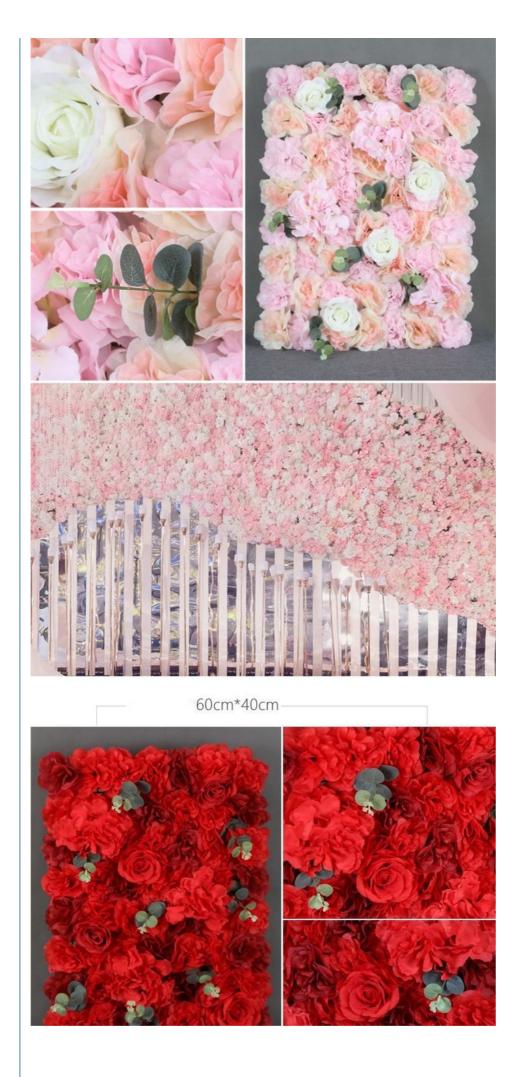

### **Product Specification**

- Product Name:
- Type:
- Occasion:
- Material:
- Color:
- Size:
- Service:
- Application:
- Highlight:

| Artificial Rose Flower Wall Panels |
|------------------------------------|
| Rose,romantic                      |
| Wedding, festivals Decoration      |
| Silk,Fabric,plastic                |
| Pink,purple,red,green,yellow       |
| 40*60cm,Customized Size            |
| OEM ODM                            |
| Photo Studios, Homes, Stores       |

### **Product introduction:**

The simulated flower wall background with customizable size and color is a multi-functional decorative art, specially designed for weddings, photo studios, homes and store decorations. Not only does it provide personalized choices of size and color, but it can also be matched with different types of artificial flowers according to needs to create a unique aesthetic look.

#### Features and advantages:

Customized design: The size and color can be customized to meet individual needs and adapt to different occasions and decoration styles.

Various flower combinations: Provide a variety of flower choices, customers can match according to preferences and themes to create a unique flower wall effect.

60cm\*40cm -

60cm\*40cm

Chongqing, China