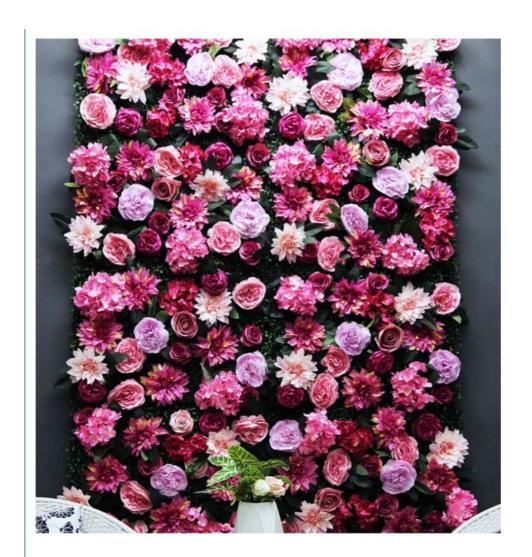

### **Product Specification**

Product Name: Artificial Flower Backdrop Wall

• Type: Rose,romantic

• Occasion: Wedding Ceremony\Store Design\Activity

Background

Material: Environmentally Friendly Materials
Color: Pink,purple,red,green,yellow
Size: 40\*60cm,Customized Size

#### **Application areas:**

Wedding Ceremony: Create a romantic wedding atmosphere and create a unique and romantic ceremony scene for the couple and guests.

Store design: Attract customers' attention, enhance the image of the store, and add color to the shopping experience. Activity background: As an artificial flower backdrop wall, it adds visual appeal to various activities and creates a cheerful atmosphere.