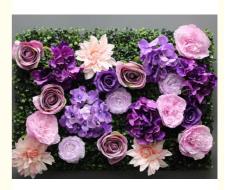

# Polyethylene Rose Artificial Flower Wall Panels Wedding Ceremony

#### **Basic Information**

. Place of Origin: China . Brand Name: Prosper ISO9001 · Certification: Model Number: Custom • Minimum Order Quantity: 5000pcs • Price: Negotiable · Packaging Details: Carton • Delivery Time: Negotiable Payment Terms: Negotiable . Supply Ability: High



### **Product Specification**

Product Name: Artificial Flower Backdrop Wall

• Type: Rose,romantic

• Occasion: Wedding Ceremony\Store Design\Activity

Background

Material: Environmentally Friendly Materials
Color: Pink,purple,red,green,yellow
Size: 40\*60cm,Customized Size

 Highlight: Polyethylene Rose Artificial Flower Wall Panels, polyethylene Artificial Flower Wall Panels,

Polyethylene artificial rose wall panels



## More Images





#### **Product Description**

#### **Product introduction:**

The environmentally friendly simulation artificial flower wall panel is an exquisite decorative art piece specially created for weddings and shops. Through the selection of artificial flowers, a detailed and vivid visual effect is presented. The artificial flower wall is not only a beautiful decoration, but also pays attention to the concept of environmental protection and uses environmentally friendly materials to ensure the safety and health of indoor use.

#### Features:

Artistic simulation: Exquisite craftsmanship and high-fidelity design make each flower look lifelike, adding an artistic atmosphere to the scene.

Environmentally friendly materials: silk flower wall panels are made of sustainable mater