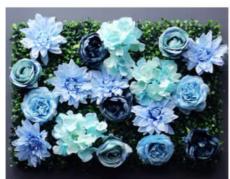

|
|------------------------|-----------------------------------------------------------------------------------|
| Color classification   | white rose wall 40X60cm, rose red rose wall 40X60cm, pink rose wall 40X60cm, etc. |
| Туре                   | Rose                                                                              |
| Artificial flower type | silk flower                                                                       |
| Features               | Strong durability, environmentally friendly materials, high degree of simulation  |
| Application fields     | wedding decoration, shop decoration                                               |

Combination of lucky flowers and Milanese Meaning auspicious and beautiful effections

















# Chongqing Prosper International Trade Co., Ltd.

15826062215



prosperous\_yellow@foxmail.com



fakesflowers.com

Chongqing, China