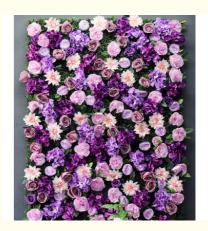

# Polyethylene Rose Artificial Flower Wall Panels Wedding Ceremony

#### **Basic Information**

. Place of Origin: China . Brand Name: Prosper ISO9001 · Certification: Model Number: Custom • Minimum Order Quantity: 5000pcs • Price: Negotiable · Packaging Details: Carton • Delivery Time: Negotiable Payment Terms: Negotiable . Supply Ability: High



### **Product Specification**

Product Name: Artificial Flower Backdrop Wall

• Type: Rose,romantic

• Occasion: Wedding Ceremony\Store Design\Activity

Background

Material: Environmentally Friendly Materials
Color: Pink,purple,red,green,yellow
Size: 40\*60cm,Customized Size

 Highlight: Polyethylene Rose Artificial Flower Wall Panels, polyethylene Artificial Flower Wall Panels,

Polyethylene artificial rose wall panels



## More Images





#### **Product Description**

#### **Product introduction:**

The environmentally friendly simulation artificial flower wall panel is an exquisite decorative art piece specially created for weddings and shops. Through the selection of artificial flowers, a detailed and vivid visual effect is presented. The artificial flower wall is not only a beaut