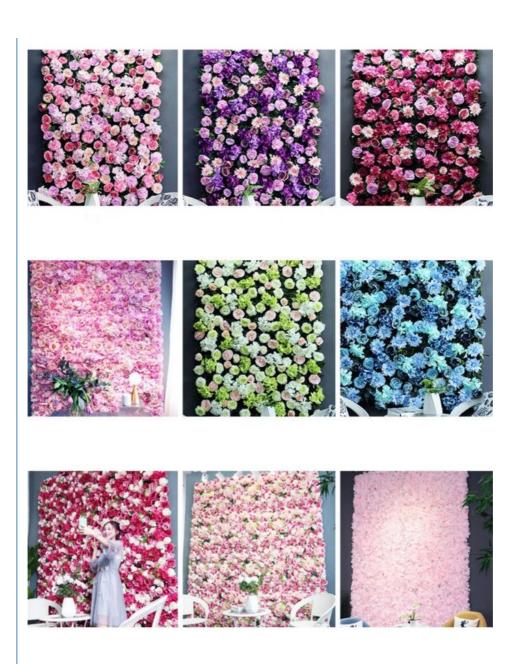

### **Product Specification**

Product Name: Artificial Flower Backdrop Wall

• Type: Rose,romantic

• Occasion: Wedding Ceremony\Store Design\Activity

Background

Material: Environmentally Friendly Materials
Color: Pink,purple,red,green,yellow
Size: 40\*60cm,Customized Size

| Style                  | Pastoral                                                                          |
|------------------------|-----------------------------------------------------------------------------------|
| Color classification   | white rose wall 40X60cm, rose red rose wall 40X60cm, pink rose wall 40X60cm, etc. |
| Туре                   | Rose                                                                              |
| Artificial flower type | silk flower                                                                       |
| Features               | Strong durability, environmentally friendly materials, high degree of simulation  |
| Application fields     | wedding decoration, shop decoration                                               |