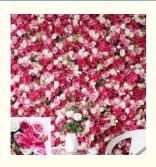

# Polyethylene Rose Artificial Flower Wall Panels Wedding Ceremony

#### **Basic Information**

. Place of Origin: China . Brand Name: Prosper ISO9001 · Certification: Model Number: Custom • Minimum Order Quantity: 5000pcs • Price: Negotiable · Packaging Details: Carton • Delivery Time: Negotiable Payment Terms: Negotiable . Supply Ability: High



### **Product Specification**

Product Name: Artificial Flower Backdrop Wall

• Type: Rose,romantic

• Occasion: Wedding Ceremony\Store Design\Activity

Background

Material: Environmentally Friendly Materials
Color: Pink,purple,red,green,yellow
Size: 40\*60cm,Customized Size

 Highlight: Polyethylene Rose Artificial Flower Wall Panels, polyethylene Artificial Flower Wall Panels,

Polyethylene artificial rose wall panels



## More Images





#### **Product Description**

#### **Product introduction:**

The environmentally friendly simulation artificial flower wall panel is an exquisite decorative art piece specially created for weddings and shops. Through the selection of artificial flowers, a detailed and vivid visual effect is presented. The artificial flower wall is not only a beautiful decoration, but also pays attention to the concept of environmental protection and uses environmentally friendly materials to ensure the safety and health of indoor use.

#### Features:

Artistic simulation: Exquisite craftsmanship and high-fidelity design make each flower look lifelike, adding an artistic atmosphere to the scene.

Environmentally friendly materials: silk flower wall panels are made of sustainable materials such as envir