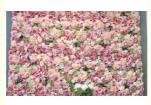

### **Product Specification**

Product Name: Artificial Flower Backdrop Wall

• Type: Rose,romantic

• Occasion: Wedding Ceremony\Store Design\Activity

Background

Material: Environmentally Friendly Materials
Color: Pink,purple,red,green,yellow
Size: 40\*60cm,Customized Size

## More Images