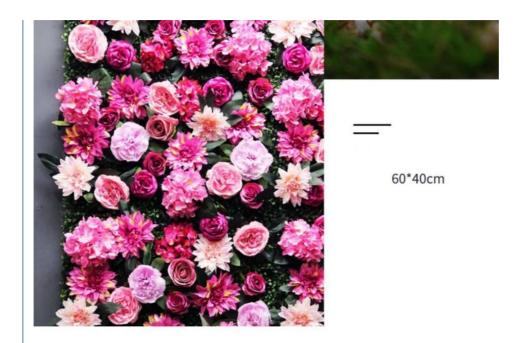

### **Product Specification**

Product Name: Artificial Flower Backdrop Wall

• Type: Rose,romantic

• Occasion: Wedding Ceremony\Store Design\Activity

Background

Material: Environmentally Friendly Materials
Color: Pink,purple,red,green,yellow
Size: 40\*60cm,Customized Size

## More Images