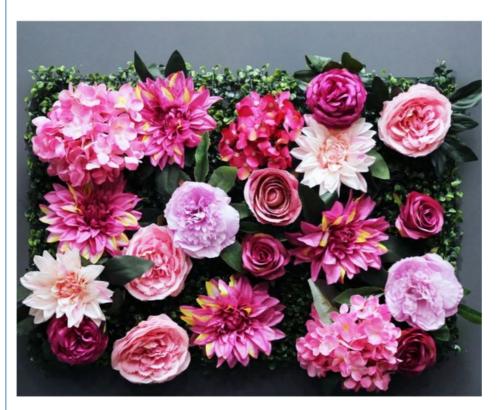

### **Product Specification**

Product Name: Artificial Flower Backdrop Wall

• Type: Rose,romantic

• Occasion: Wedding Ceremony\Store Design\Activity

Background

Material: Environmentally Friendly Materials
Color: Pink,purple,red,green,yellow
Size: 40\*60cm,Customized Size

#### **Product introduction:**

The environmentally friendly simulation artificial flower wall panel is an exquisite decorative art piece specially created for weddings and shops. Through the selection of artificial flowers, a detailed and vivid visual effect is presented. The artificial flower wall is not only a beautiful decoration, but also pays attention to the concept of environmental protection and uses environmentally friendly materials to ensure the safety and health of indoor use.

#### Features:

Artistic simulation: Exquisite craftsmanship and high-fidelity design make each flower look lifelike, adding an artistic atmosphere to the scene.

Environmentally friendly materials: silk flower wall panels are made of sustainable materials such as environmentally friendly polyethylene. The products have no odor and are in line with the trend of modern ecological and environmental protection. Multi-scene application: Not only suitable for wedding decoration, but also as store decoration, creating a warm and fashionable space.