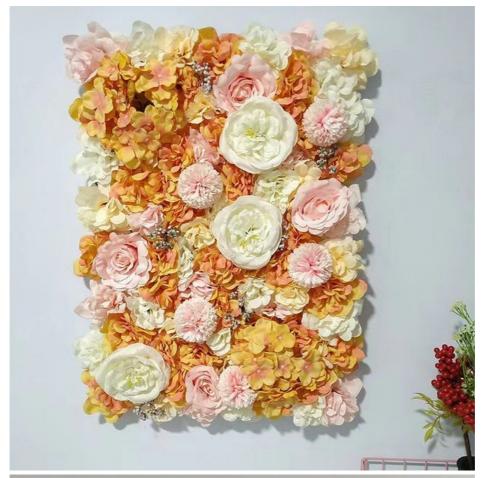

## **Product Specification**

Product Name: Artificial Flower Panels

• Color: Pink,purple,red,green,yellow

Service: OEM ODMMaterial: Eco Silk

• Size: 40\*60cm, Customized Size

• Highlight: ODM Artificial Flower Wall Panels,

#### Introduction

The European-style candy-colored simulated flower wall uses selected roses as the main body, showing a romantic European style. The European-style candy-colored simulated flower wall is an ideal choice to create a charming background and enhance the beauty of the space.

The colors of milky white, blue, candy color, milky white, and deep pink inject vitality and warmth into the space. The precise size of 40\*60CM and the lightweight design of 330 grams make it suitable for various occasions, including wedding photography, photo studios, home and store decoration. Online customization services meet individual needs and create unique styling walls for users.