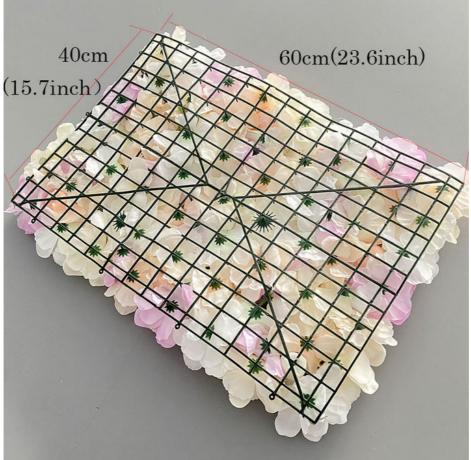

## **Product Specification**

Product Name: Artificial Flower Panels

• Color: Pink,purple,red,green,yellow

Service: OEM ODMMaterial: Eco Silk

• Size: 40\*60cm, Customized Size

• Highlight: ODM Artificial Flower Wall Panels,

The colors of milky white, blue, candy color, milky white, and deep pink inject vitality and warmth into the space. The precise size of 40\*60CM and the lightweight design of 330 grams make it suitable for various occasions, including wedding photography, photo studios, home and store decoration. Online customization services meet individual needs and create unique styling walls for users.

| Style        | European                                            |
|--------------|-----------------------------------------------------|
| Gross weight | 330g                                                |
| Size         | 40*60CM                                             |
| Flower types | roses                                               |
| Color        | Milk white blue, candy color, milk white, dark pink |
| Service      | Support online ordering                             |