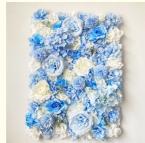

#### Introduction

The European-style candy-colored simulated flower wall uses selected roses as the main body, showing a romantic European style. The European-style candy-colored simulated flower wall is an ideal choice to create a charming background and enhance the beauty of the space.

The colors of milky white, blue, candy color, milky white, and deep pink inject vitality and warmth into the space. The precise size of 40\*60CM and the lightweight design of 330 grams make it suitable for various occasions, including wedding photography, photo studios, home and store decoration. Online customization services meet individual needs and create unique styling walls for users.

| Style        | European                                            |
|--------------|-----------------------------------------------------|
| Gross weight | 330g                                                |
| Size         | 40*60CM                                             |
| Flower types | roses                                               |
| Color        | Milk white blue, candy color, milk white, dark pink |
| Service      | Support online ordering                             |