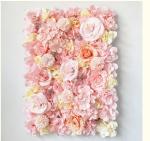

#### Introduction

The European-style candy-colored simulated flower wall uses selected roses as the main body, showing a romantic European style. The European-style candy-colored simulated flower wall is an ideal choice to create a charming background and enhance the beauty of the space.

The colors of milky white, blue, candy color, milky white, and deep pink inject vitality and warmth into the space. The precise size of 40\*60CM and the lightweight design of 330 grams make it suitable for various occasions, including wedding photography, photo studios, home and store decoration. Online customization services meet individual needs and create unique styling walls for users.

| Style        | European                                            |
|--------------|-----------------------------------------------------|
| Gross weight | 330g                                                |
| Size         | 40*60CM                                             |
| Flower types | roses                                               |
| Color        | Milk white blue, candy color, milk white, dark pink |
| Service      | Support online ordering                             |