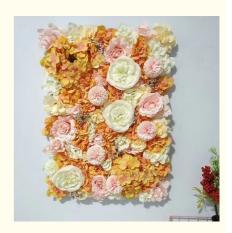

#### Introduction

The European-style candy-colored simulated flower wall uses selected roses as the main body, showing a romantic European style. The European-style candy-colored simulated flower wall is an ideal choice to create a charming background and enhance the beauty of the space.

The colors of milky white, blue, candy color, milky white, and deep pink inject vitality and warmth into the space. The precise size of 40\*60CM and the lightweight design of 330 grams make it suitable for various occasions, including wedding photography, photo studios, home and store decoration. Online customization services meet individual needs and create unique styling walls for users.

| Style        | European                                            |
|--------------|-----------------------------------------------------|
| Gross weight | 330g                                                |
| Size         | 40*60CM                                             |
| Flower types | roses                                               |
| Color        | Milk white blue, candy color, milk white, dark pink |
| Service      | Support online ordering                             |