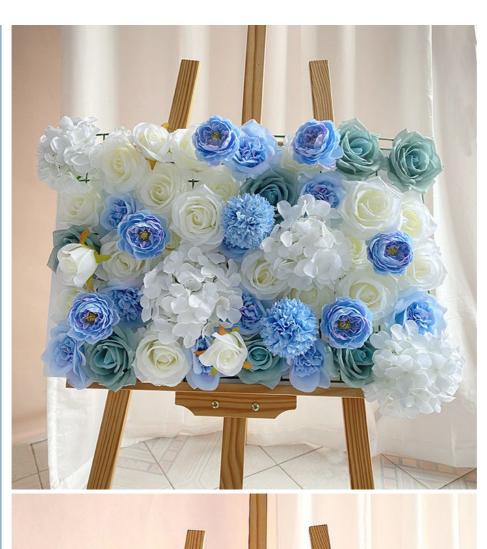

## **Product Specification**

Product Name: Artificial Flower Panels

• Color: Pink,purple,red,green,yellow

Service: OEM ODMMaterial: Eco Silk

• Size: 40\*60cm, Customized Size

• Highlight: ODM Artificial Flower Wall Panels,

The colors of milky white, blue, candy color, milky white, and deep pink inject vitality and warmth into the space. The precise size of 40\*60CM and the lightweight design of 330 grams make it suitable for various occasions, including wedding photography, photo studios, home and store decoration. Online customization services meet individual needs and create unique styling walls for users.

| Style        | European                                            |
|--------------|-----------------------------------------------------|
| Gross weight | 330g                                                |
| Size         | 40*60CM                                             |
| Flower types | roses                                               |
| Color        | Milk white blue, candy color, milk white, dark pink |
| Service      | Support online ordering                             |