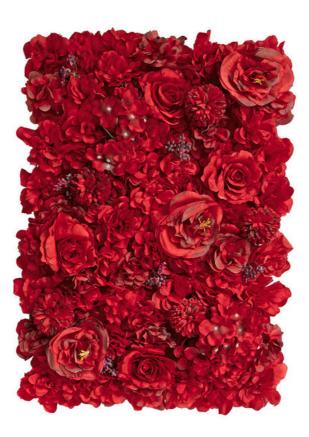

#### Introduction

The European-style candy-colored simulated flower wall uses selected roses as the main body, showing a romantic European style. The European-style candy-colored simulated flower wall is an ideal choice to create a charming background and enhance the beauty of the space.

The colors of milky white, blue, candy color, milky white, and deep pink inject vitality and warmth into the space. The precise size of 40\*60CM and the lightweight design of 330 grams make it suitable for various occasions, including wedding photography, photo studios, home and store decoration. Online customization services meet individual needs and create unique styling walls for users.

| Style        | European                                            |
|--------------|-----------------------------------------------------|
| Gross weight | 330g                                                |
| Size         | 40*60CM                                             |
| Flower types | roses                                               |
| Color        | Milk white blue, candy color, milk white, dark pink |
| Service      | Support online ordering                             |