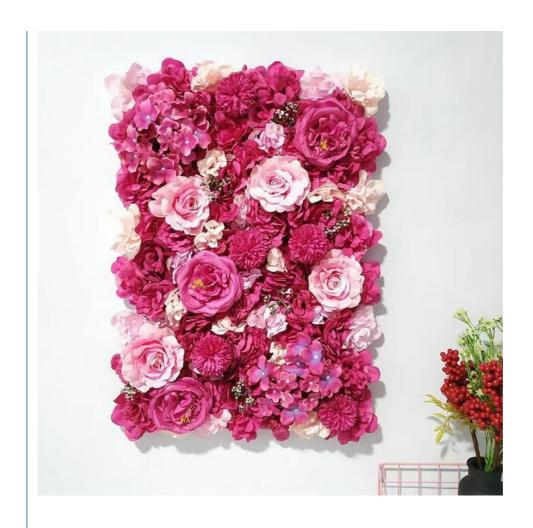

#### Introduction

The European-style candy-colored simulated flower wall uses selected roses as the main body, showing a romantic European style. The European-style candy-colored simulated flower wall is an ideal choice to create a charming background and enhance the beauty of the space.

The colors of milky white, blue, candy color, milky white, and deep pink inject vitality and warmth into the space. The precise size of 40\*60CM and the lightweight design of 330 grams make it suitable for various occasions, including wedding photography, photo studios, home and store decoration. Online customization services meet individual needs and create unique styling walls for users.

| Style        | European                                            |
|--------------|-----------------------------------------------------|
| Gross weight | 330g                                                |
| Size         | 40*60CM                                             |
| Flower types | roses                                               |
| Color        | Milk white blue, candy color, milk white, dark pink |
| Service      | Support online ordering                             |