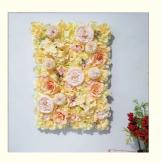

#### Introduction

The European-style candy-colored simulated flower wall uses selected roses as the main body, showing a romantic European style. The European-style candy-colored simulated flower wall is an ideal choice to create a charming background and enhance the beauty of the space.

The colors of milky white, blue, candy color, milky white, and deep pink inject vitality and warmth into the space. The precise size of 40\*60CM and the lightweight design of 330 grams make it suitable for various occasions, including wedding photography, photo studios, home and store decoration. Online customization services meet individual needs and create unique styling walls for users.

| Style        | European                                            |
|--------------|-----------------------------------------------------|
| Gross weight | 330g                                                |
| Size         | 40*60CM                                             |
| Flower types | roses                                               |
| Color        | Milk white blue, candy color, milk white, dark pink |
| Service      | Support online ordering                             |