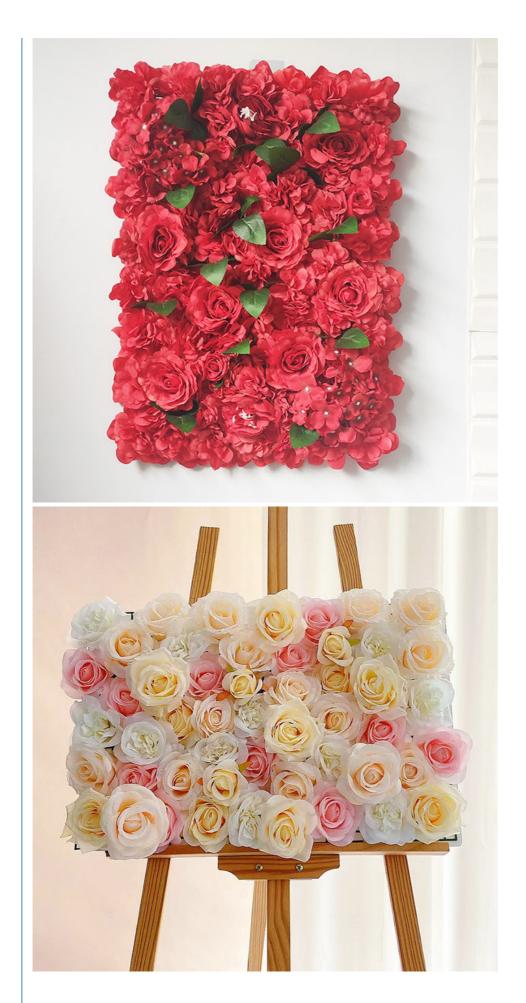

## **Product Specification**

Product Name: Artificial Flower Panels

• Color: Pink,purple,red,green,yellow

Service: OEM ODMMaterial: Eco Silk

• Size: 40\*60cm, Customized Size

• Highlight: ODM Artificial Flower Wall Panels,

The colors of milky white, blue, candy color, milky white, and deep pink inject vitality and warmth into the space. The precise size of 40\*60CM and the lightweight design of 330 grams make it suitable for various occasions, including wedding photography, photo studios, home and store decoration. Online customization services meet individual needs and create unique styling walls for users.

| Style        | European                                            |
|--------------|-----------------------------------------------------|
| Gross weight | 330g                                                |
| Size         | 40*60CM                                             |
| Flower types | roses                                               |
| Color        | Milk white blue, candy color, milk white, dark pink |
| Service      | Support online ordering                             |