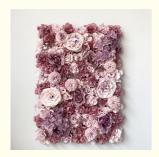

#### Introduction

The European-style candy-colored simulated flower wall uses selected roses as the main body, showing a romantic European style. The European-style candy-colored simulated flower wall is an ideal choice to create a charming background and enhance the beauty of the space.

The colors of milky white, blue, candy color, milky white, and deep pink inject vitality and warmth into the space. The precise size of 40\*60CM and the lightweight design of 330 grams make it suitable for various occasions, including wedding photography, photo studios, home and store decoration. Online customization services meet individual needs and create unique styling walls for users.

| Style        | European                                            |
|--------------|-----------------------------------------------------|
| Gross weight | 330g                                                |
| Size         | 40*60CM                                             |
| Flower types | roses                                               |
| Color        | Milk white blue, candy color, milk white, dark pink |
| Service      | Support online ordering                             |