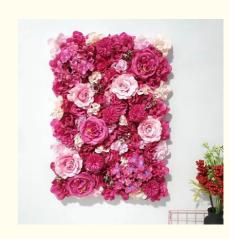

#### Introduction

The European-style candy-colored simulated flower wall uses selected roses as the main body, showing a romantic European style. The European-style candy-colored simulated flower wall is an ideal choice to create a charming background and enhance the beauty of the space.

The colors of milky white, blue, candy color, milky white, and deep pink inject vitality and warmth into the space. The precise size of 40\*60CM and the lightweight design of 330 grams make it suitable for various occasions, including wedding photography, photo studios, home and store decoration. Online customization services meet individual needs and create unique styling walls for users.

| Style        | European                                            |
|--------------|-----------------------------------------------------|
| Gross weight | 330g                                                |
| Size         | 40*60CM                                             |
| Flower types | roses                                               |
| Color        | Milk white blue, candy color, milk white, dark pink |
| Service      | Support online ordering                             |