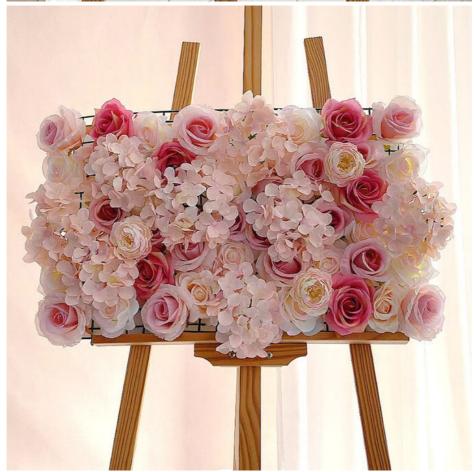

#### Introduction

The European-style candy-colored simulated flower wall uses selected roses as the main body, showing a romantic European style. The European-style candy-colored simulated flower wall is an ideal choice to create a charming background and enhance the beauty of the space.

The colors of milky white, blue, candy color, milky white, and deep pink inject vitality and warmth into the space. The precise size of 40\*60CM and the lightweight design of 330 grams make it suitable for various occasions, including wedding photography, photo studios, home and store decoration. Online customization services meet individual needs and create unique styling walls for users.

| Style        | European                                            |
|--------------|-----------------------------------------------------|
| Gross weight | 330g                                                |
| Size         | 40*60CM                                             |
| Flower types | roses                                               |
| Color        | Milk white blue, candy color, milk white, dark pink |
| Service      | Support online ordering                             |