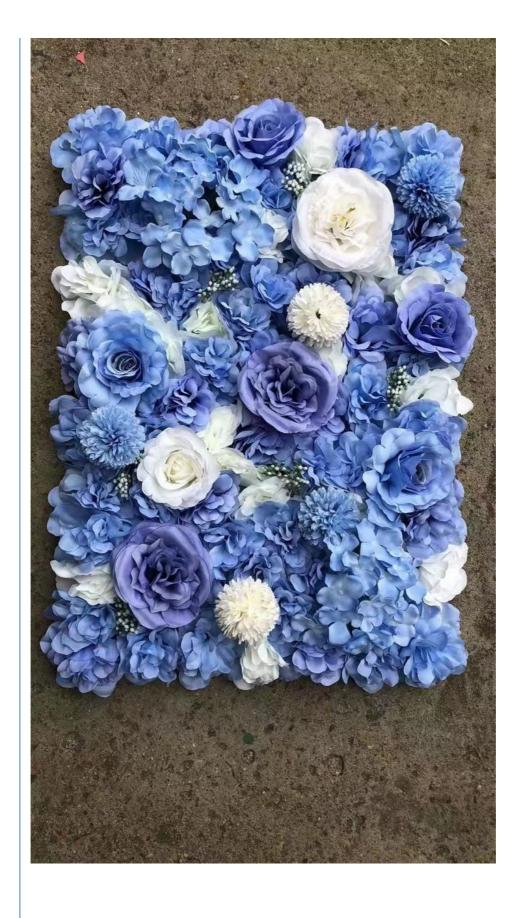

#### Introduction

The European-style candy-colored simulated flower wall uses selected roses as the main body, showing a romantic European style. The European-style candy-colored simulated flower wall is an ideal choice to create a charming background and enhance the beauty of the space.

The colors of milky white, blue, candy color, milky white, and deep pink inject vitality and warmth into the space. The precise size of 40\*60CM and the lightweight design of 330 grams make it suitable for various occasions, including wedding photography, photo studios, home and store decoration. Online customization services meet individual needs and create unique styling walls for users.

| Style        | European                                            |
|--------------|-----------------------------------------------------|
| Gross weight | 330g                                                |
| Size         | 40*60CM                                             |
| Flower types | roses                                               |
| Color        | Milk white blue, candy color, milk white, dark pink |
| Service      | Support online ordering                             |