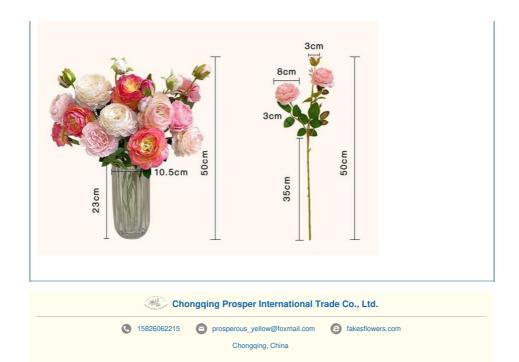

### Structure and flexibility:

The branches with built-in soft iron wire have excellent bending properties and can be easily bent without rebounding. They are suitable for any vase size. This design gives you more flexibility in placement and creates different decorative effects.

| Product Name                   | Healing Simulated Peony                                      |
|--------------------------------|--------------------------------------------------------------|
| Material                       | high density silk cloth                                      |
| Color                          | Multiple colors available                                    |
| style                          | modern                                                       |
| Applicable spaces              | living room, restaurant, cafe, shop, teahouse, etc.          |
| Types of flowers and<br>plants | peonies                                                      |
| Color                          | champagne, milk pink, milk white, rose red, pink, white pink |