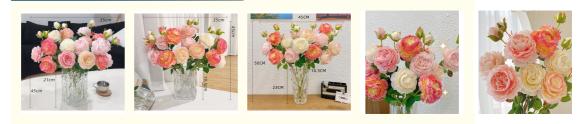

|
| Color:                                 | Multiple Colors                                                                                          |
| <ul> <li>Available Style:</li> </ul>   | Modern                                                                                                   |
| <ul> <li>Material:</li> </ul>          | High Density Silk Cloth                                                                                  |
| <ul> <li>Product Name:</li> </ul>      | Healing Simulated Peony                                                                                  |
| Dreduct Nomer                          | Lealing Circulated Deenv                                                                                 |



# More Images



## **Product Description**

Appearance and material: This artificial peony flower is made of ultra-thick silk cloth to make the flowers more beautiful when they bloom. The petals are large, three-dimensional and full, and the natural curling edges add to the vividness. Using ultra-thick silk cloth, the flowers are more beautiful and do not require additional care, saving time and worry.

### Structure and flexibility:

The branches with built-in soft iron wire have excellent bending properties and can be easily bent without rebounding. They are suitable for any vase size. This design gives you more flexibility in placement and creates different decorative effects.

Creative design and DIY fun: The unique detachable leaves with condensed silk screen texture provide more possibilities for