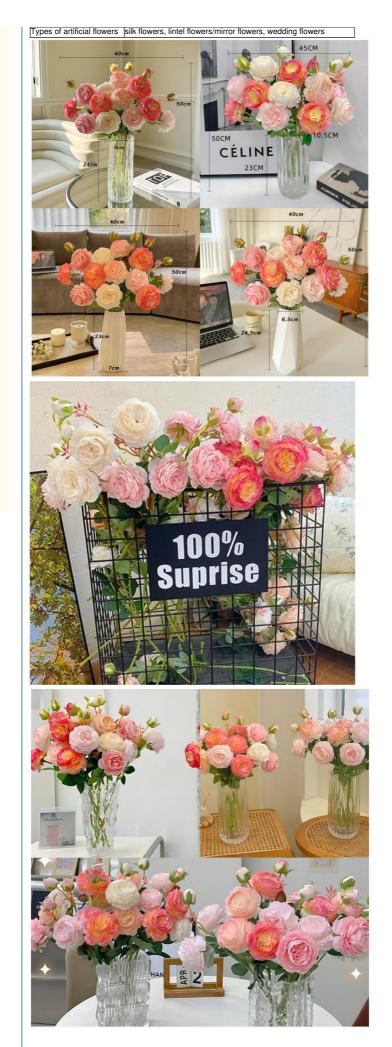

# More Images

Creative design and DIY fun: The unique detachable leaves with condensed silk screen texture provide more possibilities for DIY flower bouquets for little flower arranging geniuses, saving time and being more creative. This artificial flower is not only a great decoration for the dining room table in the living room, but also a great choice for healing, adding color to the room.