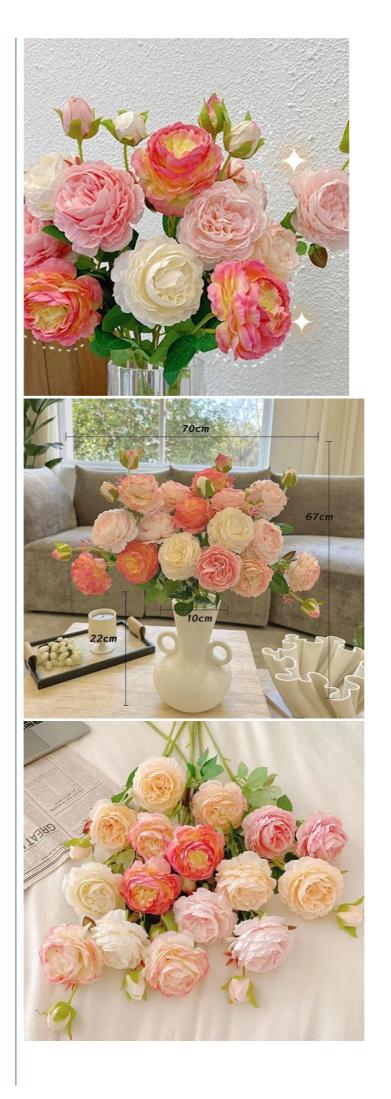

# More Images

## **Product Description**

Appearance and material: This artificial peony flower is made of ultra-thick silk cloth to make the flowers more beautiful when they bloom. The petals are large, three-dimensional and full, and the natural curling edges add to the vividness. Using ultra-thick silk cloth, the flowers are more beautiful and do not require additional care, saving time and worry.

Creative design and DIY fun: The unique detachable leaves with condensed silk screen texture provide more possibilities for DIY flower bouquets for little flower arranging geniuses, saving time and being more creative. This artificial flower is not only a great decoration for the dining room table in the living room, but also a great choice for healing, adding color to the room.