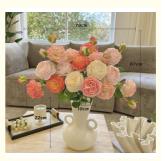

# More Images

## **Product Description**

Appearance and material: This artificial peony flower is made of ultra-thick silk cloth to make the flowers more beautiful when they bloom. The petals are large, three-dimensional and full, and the natural curling edges add to the vividness. Using ultra-thick silk cloth, the flowers are more beautiful and do not require additional care, saving time and worry.