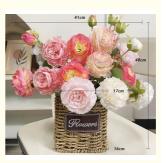

# More Images

| Product Name                   | Healing Simulated Peony                                      |
|--------------------------------|--------------------------------------------------------------|
| Material                       | high density silk cloth                                      |
| Color                          | Multiple colors available                                    |
| style                          | modern                                                       |
| Applicable spaces              | living room, restaurant, cafe, shop, teahouse, etc.          |
| Types of flowers and<br>plants | peonies                                                      |
| Color                          | champagne, milk pink, milk white, rose red, pink, white pink |