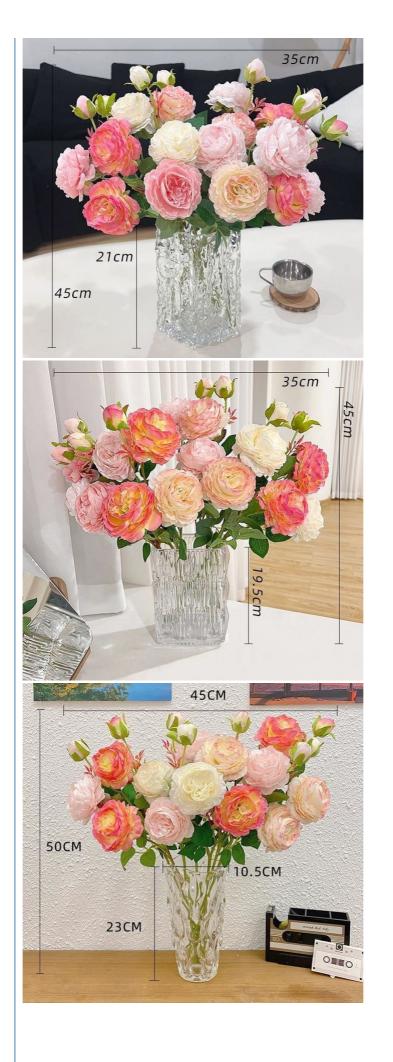

## **Product Description**

Appearance and material: This artificial peony flower is made of ultra-thick silk cloth to make the flowers more beautiful when they bloom. The petals are large, three-dimensional and full, and the natural curling edges add to the vividness. Using ultra-thick silk cloth, the flowers are more beautiful and do not require additional care, saving time and worry.

### Structure and flexibility:

The branches with built-in soft iron wire have excellent bending properties and can be easily bent without rebounding. They are suitable for any vase size. This design gives you more flexibility in placement and creates different decorative effects.

| Product Name                   | Healing Simulated Peony                                      |
|--------------------------------|--------------------------------------------------------------|
| Material                       | high density silk cloth                                      |
| Color                          | Multiple colors available                                    |
| style                          | modern                                                       |
| Applicable spaces              | living room, restaurant, cafe, shop, teahouse, etc.          |
| Types of flowers and<br>plants | peonies                                                      |
| Color                          | champagne, milk pink, milk white, rose red, pink, white pink |