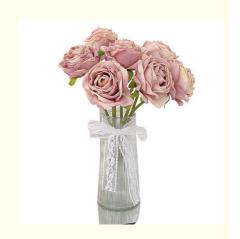

# **Product Specification**

Combination Form: Can Be Matched With Any Shape

• Size: About 29cm

Applicable Space: General

 Types Of Flowers And Plants: Dirty Rose\lychee Rose Artificial Flower

Type: Silk Flower Material: Silk

#### **Product introduction:**

To create a romantic Instagram style, this artificial rose flower is suitable for bedrooms, living rooms and dining tabletops, injecting a warm atmosphere into the space. High quality fake rose is made from high quality silk cloth and the flowers include dirty rose and lychee rose, showing a unique and charming appearance.

#### Craftsmanship:

Each rose is carefully crafted, and meticulous handcraftsmanship ensures the ultimate performance of simulation. The size of the bouquet is about 29cm, which is just the right size to fit into various spaces.