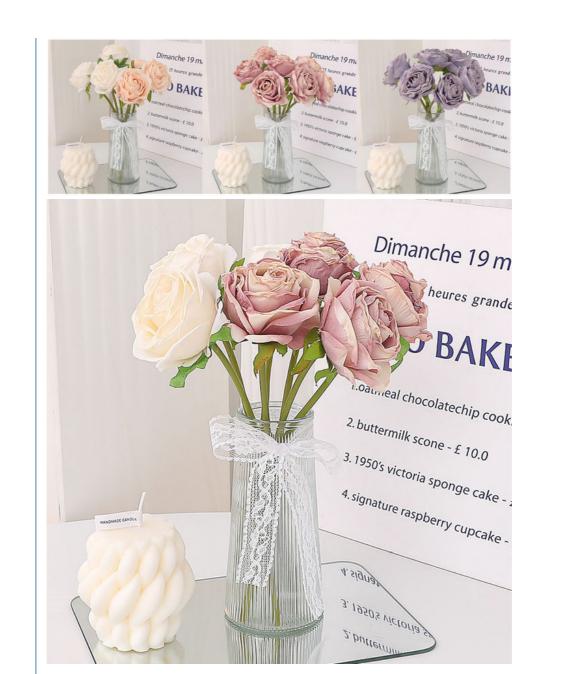

# More Images

#### **Product introduction:**

To create a romantic Instagram style, this artificial rose flower is suitable for bedrooms, living rooms and dining tabletops, injecting a warm atmosphere into the space. High quality fake rose is made from high quality silk cloth and the flowers include dirty rose and lychee rose, showing a unique and charming appearance.

#### Craftsmanship:

Each rose is carefully crafted, and meticulous handcraftsmanship ensures the ultimate performance of simulation. The size of the bouquet is about 29cm, which is just the right size to fit into various spaces.