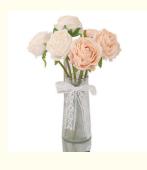

# Fake Plastic Lychee Rose Flower Pink For Bedroom Dining Tabletop

### **Basic Information**

. Place of Origin: China . Brand Name: Prosper ISO9001 · Certification: Model Number: Custom • Minimum Order Quantity: 5000pcs • Price: Negotiable · Packaging Details: Carton • Delivery Time: Negotiable Payment Terms: Negotiable . Supply Ability: High



# **Product Specification**

Combination Form: Can Be Matched With Any Shape

• Size: About 29cm

Applicable Space: General

 Types Of Flowers And Plants: Dirty Rose\lychee Rose Artificial Flower

Type: Silk Flower Material: Silk

Highlight: Fake lychee rose flower,
Plastic lychee rose flower,

Lychee fake pink roses



# More Images









### **Product Description**

#### **Product introduction:**

To create a romantic Instagram style, this artificial rose flower is suitable for bedrooms, living rooms and dining tabletops, injecting a warm atmosphere into the space. High quality fake rose is made from high quality silk cloth and the flowers include dirty rose and lychee rose, showing a unique and charming appearance.

#### Craftsmanship:

Each rose is carefully crafted, and meticulous handcraftsmanship ensures the ultimate performance of simulation. The size of the bouquet is about 29cm, which is just the right size to fit into various spaces.

#### **Feature**

Real looking fake flowers are not only suitable for general spaces, but can also be matched with any style according to personal preferences. This artificia