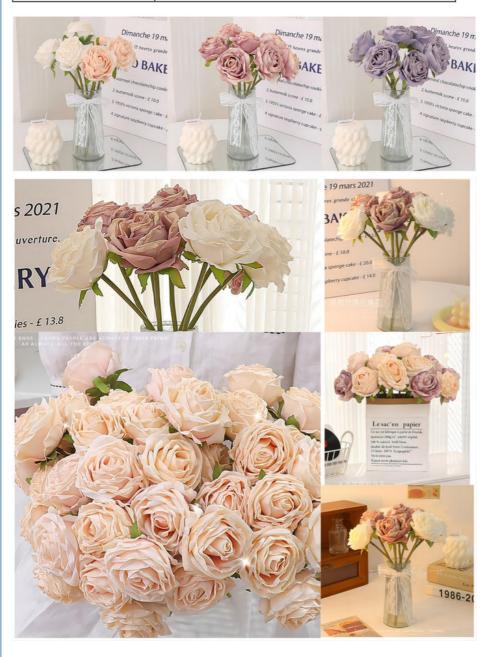

# More Images

#### **Product introduction:**

To create a romantic Instagram style, this artificial rose flower is suitable for bedrooms, living rooms and dining tabletops, injecting a warm atmosphere into the space. High quality fake rose is made from high quality silk cloth and the flowers include dirty rose and lychee rose, showing a unique and charming appearance.

#### Craftsmanship:

Each rose is carefully crafted, and meticulous handcraftsmanship ensures the ultimate performance of simulation. The size of the bouquet is about 29cm, which is just the right size to fit into various spaces.