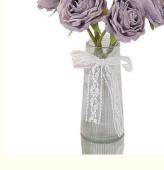

# Fake Plastic Lychee Rose Flower Pink For Bedroom Dining Tabletop

### **Basic Information**

. Place of Origin: China . Brand Name: Prosper ISO9001 · Certification: Model Number: Custom • Minimum Order Quantity: 5000pcs • Price: Negotiable · Packaging Details: Carton • Delivery Time: Negotiable Payment Terms: Negotiable . Supply Ability: High



# **Product Specification**

Combination Form: Can Be Matched With Any Shape

• Size: About 29cm

Applicable Space: General

 Types Of Flowers And Plants: Dirty Rose\lychee Rose Artificial Flower

Type: Silk Flower Material: Silk

Highlight: Fake lychee rose flower,
Plastic lychee rose flower,

Lychee fake pink roses



# More Images









### **Product Description**

#### **Product introduction:**

To create a romantic Instagram style, this artificial rose flower is suitable for bedrooms, living rooms and dining tabletops, injecting a warm atmosphere into the space. High quality fake rose is made from high quality silk cloth and the flowers include dirty rose and lychee rose, showing a unique and charming appearance.

#### Craftsmanship:

Each rose is carefully crafted, and meticulous handcraftsmanship ensures the ultimate performance of simulation. The size of the bouquet is about 29cm, which is just the right size to fit into various spaces.

#### **Feature**

Real looking fake flowers are not only suitable for general spaces, but can also be matched with any style according to personal preference