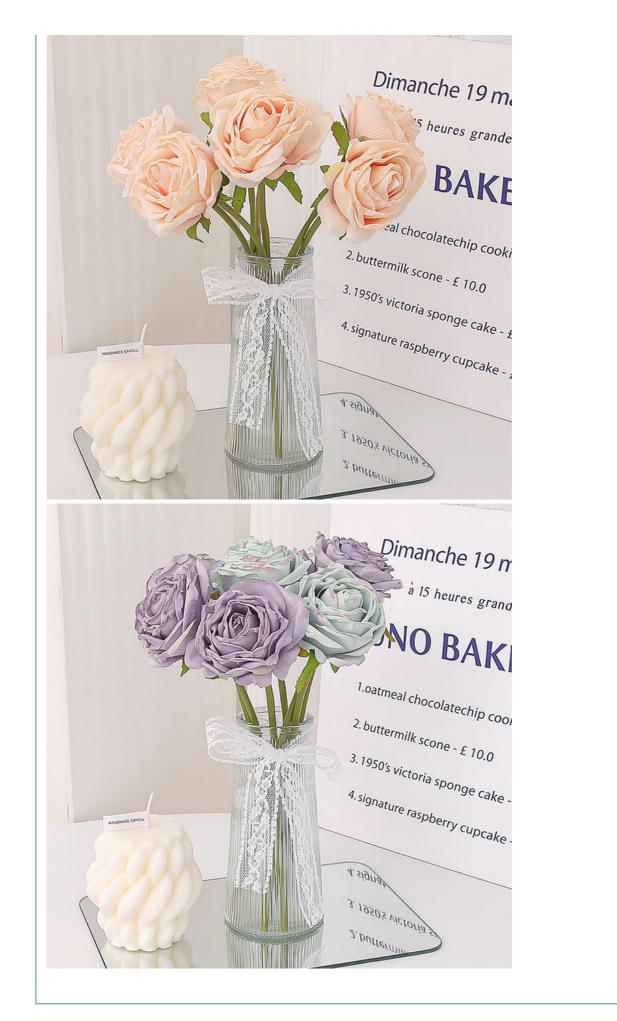

#### **Product introduction:**

To create a romantic Instagram style, this artificial rose flower is suitable for bedrooms, living rooms and dining tabletops, injecting a warm atmosphere into the space. High quality fake rose is made from high quality silk cloth and the flowers include dirty rose and lychee rose, showing a unique and charming appearance.

#### Craftsmanship:

Each rose is carefully crafted, and meticulous handcraftsmanship ensures the ultimate performance of simulation. The size of the bouquet is about 29cm, which is just the right size to fit into various spaces.

#### **Feature**

Real looking fake flowers are not only suitable for general spaces, but can also be matched with any style according to personal preferences. This artificial rose flower brings lasting vitality and elegance to home spaces through its unique craftsmanship and character.