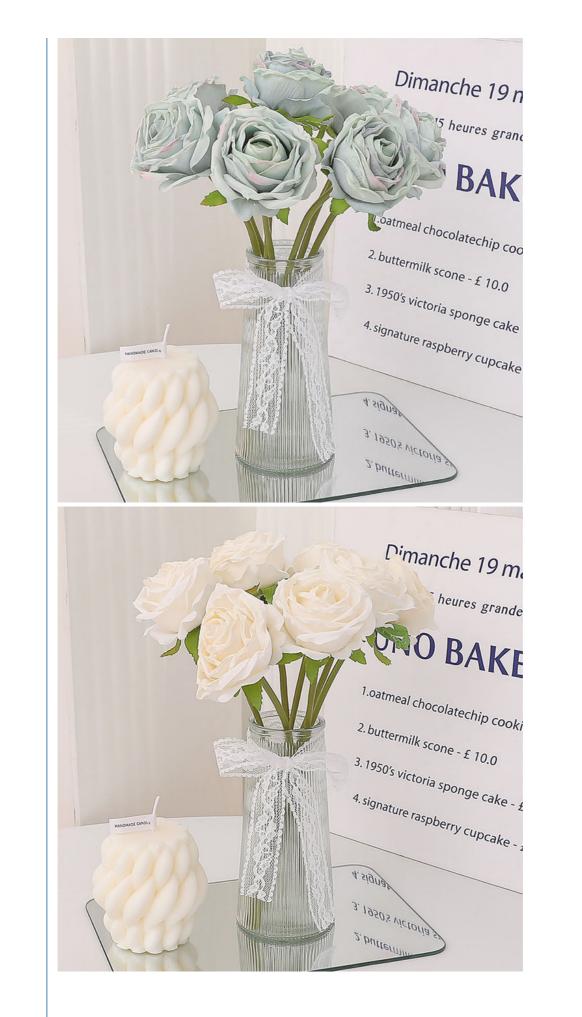

#### **Product introduction:**

To create a romantic Instagram style, this artificial rose flower is suitable for bedrooms, living rooms and dining tabletops, injecting a warm atmosphere into the space. High quality fake rose is made from high quality silk cloth and the flowers include dirty rose and lychee rose, showing a unique and charming appearance.

#### Craftsmanship:

Each rose is carefully crafted, and meticulous handcraftsmanship ensures the ultimate performance of simulation. The size of the bouquet is about 29cm, which is just the right size to fit into various spaces.

#### **Feature**

Real looking fake flowers are not only suitable for general spaces, but can also be matched with any style according to personal preferences. This artificial rose flower brings lasting vitality and elegance to home spaces through its unique craftsmanship and character.