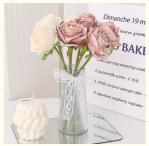

#### **Product introduction:**

To create a romantic Instagram style, this artificial rose flower is suitable for bedrooms, living rooms and dining tabletops, injecting a warm atmosphere into the space. High quality fake rose is made from high quality silk cloth and the flowers include dirty rose and lychee rose, showing a unique and charming appearance.

#### Craftsmanship:

Each rose is carefully crafted, and meticulous handcraftsmanship ensures the ultimate performance of simulation. The size of the bouquet is about 29cm, which is just the right size to fit into various spaces.