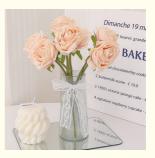

#### **Product introduction:**

To create a romantic Instagram style, this artificial rose flower is suitable for bedrooms, living rooms and dining tabletops, injecting a warm atmosphere into the space. High quality fake rose is made from high quality silk cloth and the flowers include dirty rose and lychee rose, showing a unique and charming appearance.

#### Craftsmanship:

Each rose is carefully crafted, and meticulous handcraftsmanship ensures the ultimate performance of simulation. The size of the bouquet is about 29cm, which is just the right size to fit into various spaces.