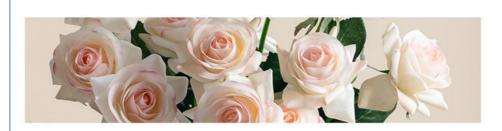

#### Feature:

1. Moisturizing Rose

Realistic feel | clear veins | easy to shape

2. Full flower shape and wrapped in layers

The flower shape is designed with reference to the Bulgarian rose. The petals are layered and the flower shape is dense and lazy.

3. Silk material with vivid shape

Realistic and natural workmanship, large creative space and strong plasticity

4. Expert in creating versatile styles and atmosphere

The petals wrapped in layers and the delicate gradient colors replicate the beauty of nature.