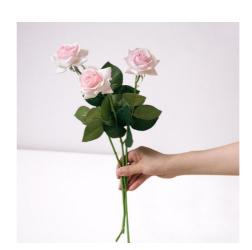

## **Product Specification**

• Style: Pastoral

Color Classification: 3 Lilacs, 3 Light Pinks, 3 Reds
Color: White, Red, Rose Red, Light Pink

Flower Diameter: 8.5cmDistance From Leaves To Receptacle: 11cm

| Style                              | Pastoral                                                  |
|------------------------------------|-----------------------------------------------------------|
| Color classification               | 3 lilacs, 3 light pinks, 3 reds                           |
| Total length                       | 43cm                                                      |
| Flower height                      | 4cm                                                       |
| Distance from leaves to receptacle | 11cm                                                      |
| Flower diameter                    | 8.5cm                                                     |
| Color                              | white, red, rose red, light pink, light purple, champagne |