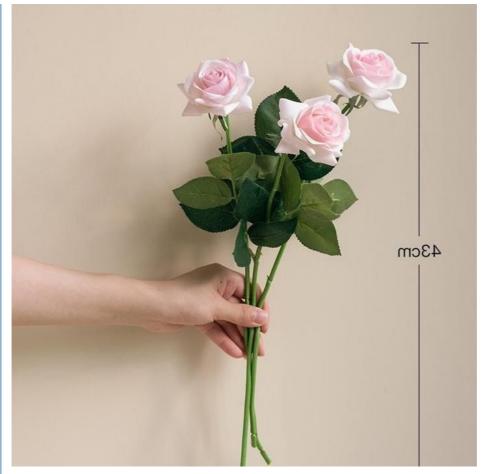

## **Product Specification**

• Style: Pastoral

Color Classification: 3 Lilacs, 3 Light Pinks, 3 Reds
Color: White, Red, Rose Red, Light Pink

Flower Diameter: 8.5cmDistance From Leaves To Receptacle: 11cm

| Style                              | Pastoral                                                  |
|------------------------------------|-----------------------------------------------------------|
| Color classification               | 3 lilacs, 3 light pinks, 3 reds                           |
| Total length                       | 43cm                                                      |
| Flower height                      | 4cm                                                       |
| Distance from leaves to receptacle | 11cm                                                      |
| Flower diameter                    | 8.5cm                                                     |
| Color                              | white, red, rose red, light pink, light purple, champagne |