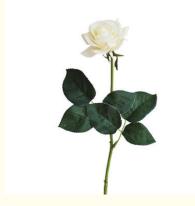

#### Detail:

The material of the petals I use is silk. The fabric is thick and has clear lines. It is easy to shape, lifelike and will not deform for a long time.

Serrated leaf edges, clear veins, natural and vivid

The stems are natural and the leaf veins are clear, making them more agile.