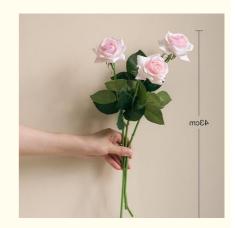

| Style                              | Pastoral                                                  |
|------------------------------------|-----------------------------------------------------------|
| Color classification               | 3 lilacs, 3 light pinks, 3 reds                           |
| Total length                       | 43cm                                                      |
| Flower height                      | 4cm                                                       |
| Distance from leaves to receptacle | 11cm                                                      |
| Flower diameter                    | 8.5cm                                                     |
| Color                              | white, red, rose red, light pink, light purple, champagne |