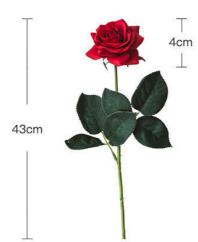

## **Product Specification**

• Style: Pastoral

Color Classification: 3 Lilacs, 3 Light Pinks, 3 Reds
Color: White, Red, Rose Red, Light Pink

Flower Diameter: 8.5cmDistance From Leaves To Receptacle: 11cm

| Style                              | Pastoral                                                  |
|------------------------------------|-----------------------------------------------------------|
| Color classification               | 3 lilacs, 3 light pinks, 3 reds                           |
| Total length                       | 43cm                                                      |
| Flower height                      | 4cm                                                       |
| Distance from leaves to receptacle | 11cm                                                      |
| Flower diameter                    | 8.5cm                                                     |
| Color                              | white, red, rose red, light pink, light purple, champagne |