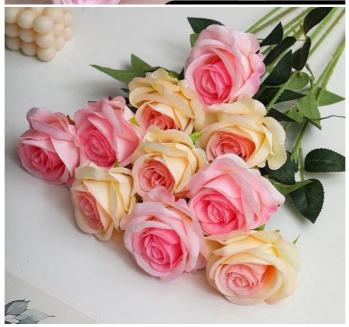

These high quality fake flowers are highly realistic and can match the elegance and variety of real flowers. Its level of sophistication makes it an excellent choice for high-end décor, able to match different styles of home. Real touch fake flowers feature leaves made of high-quality silk cloth with neatly cut edges and clearly visible textures that simulate the natural shape of the plant. This detail polishing makes the whole look more realistic and adds an elegant atmosphere to the room.

## Highly simulated

High degree of simulation, as elegant and versatile as real flowers, can be matched with different styles Full flower pattern

The flower patterns are lifelike and full, with rich and natural layers, a three-dimensional effect, and natural color transitions.

Blade details
The leaves are made of high-quality silk cloth, the edges are neatly cut, and the texture is clearly visible to imitate the natural shape of the plant.

Chongqing, China