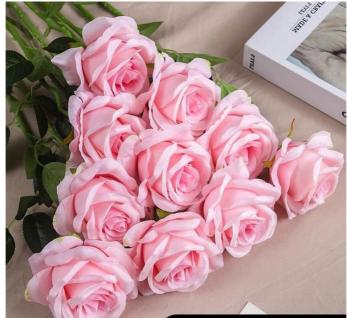

These high quality fake flowers are highly realistic and can match the elegance and variety of real flowers. Its level of sophistication makes it an excellent choice for high-end décor, able to match different styles of home. Real touch fake flowers feature leaves made of high-quality silk cloth with neatly cut edges and clearly visible textures that simulate the natural shape of the plant. This detail polishing makes the whole look more realistic and adds an elegant atmosphere to the room.

## Highly simulated

High degree of simulation, as elegant and versatile as real flowers, can be matched with different styles Full flower pattern

The flower patterns are lifelike and full, with rich and natural layers, a three-dimensional effect, and natural color transitions.