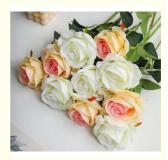

Rose

Artificial Flower Type: Silk Flower Applicable Space: Living Room

• Highlight: Fendera Rose silk wedding bouquets, silk wedding bouquets Ornament,

Fendera Rose fake wedding bouquets

# **Product Description**

| Name                   | Simulated Rose                                                                     |
|------------------------|------------------------------------------------------------------------------------|
| Rose types             | Fendera rose, silk rose, snow mountain rose                                        |
| Applicable space       | living room                                                                        |
| Artificial flower type | silk flower                                                                        |
| Color                  | green, light blue, light pink, pink, rose red, white, yellow, blue, champagne pink |
| Material               | Silk + iron wire                                                                   |
| Specifications         | single, multiple                                                                   |
| Color                  | red pink white                                                                     |
| Size                   | about 50CM in length, flower head diameter about 10CM                              |
| Usage                  | home display, shopping mall display, etc.                                          |

## Highly simulated

High degree of simulation, as elegant and versatile as real flowers, can be matched with different styles Full flower pattern

The flower patterns are lifelike and full, with rich and natural layers, a three-dimensional effect, and natural color transitions.