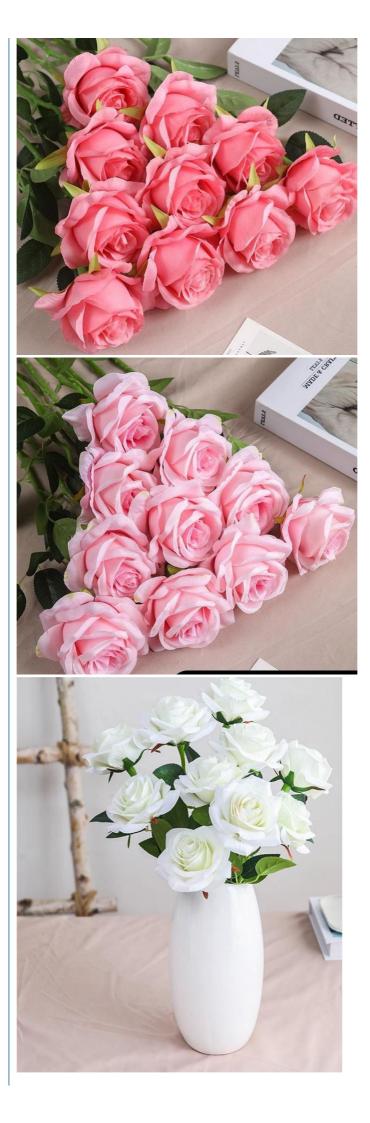

## More Images

# **Product Description**

| Name                   | Simulated Rose                                                                     |
|------------------------|------------------------------------------------------------------------------------|
| Rose types             | Fendera rose, silk rose, snow mountain rose                                        |
| Applicable space       | living room                                                                        |
| Artificial flower type | silk flower                                                                        |
| Color                  | green, light blue, light pink, pink, rose red, white, yellow, blue, champagne pink |
| Material               | Silk + iron wire                                                                   |
| Specifications         | single, multiple                                                                   |
| Color                  | red pink white                                                                     |
| Size                   | about 50CM in length, flower head diameter about 10CM                              |
| Usage                  | home display, shopping mall display, etc.                                          |