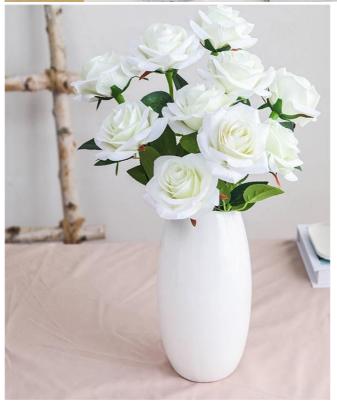

## More Images

# **Product Description**

| Name                   | Simulated Rose                                                                     |
|------------------------|------------------------------------------------------------------------------------|
| Rose types             | Fendera rose, silk rose, snow mountain rose                                        |
| Applicable space       | living room                                                                        |
| Artificial flower type | silk flower                                                                        |
| Color                  | green, light blue, light pink, pink, rose red, white, yellow, blue, champagne pink |
| Material               | Silk + iron wire                                                                   |
| Specifications         | single, multiple                                                                   |
| Color                  | red pink white                                                                     |
| Size                   | about 50CM in length, flower head diameter about 10CM                              |
| Usage                  | home display, shopping mall display, etc.                                          |