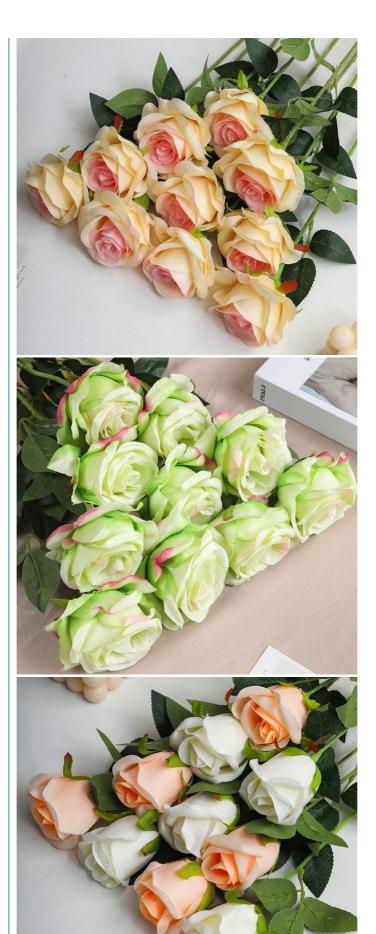

## More Images

# **Product Description**

| Name                   | Simulated Rose                                                                     |
|------------------------|------------------------------------------------------------------------------------|
| Rose types             | Fendera rose, silk rose, snow mountain rose                                        |
| Applicable space       | living room                                                                        |
| Artificial flower type | silk flower                                                                        |
| Color                  | green, light blue, light pink, pink, rose red, white, yellow, blue, champagne pink |
| Material               | Silk + iron wire                                                                   |
| Specifications         | single, multiple                                                                   |
| Color                  | red pink white                                                                     |
| Size                   | about 50CM in length, flower head diameter about 10CM                              |
| Usage                  | home display, shopping mall display, etc.                                          |