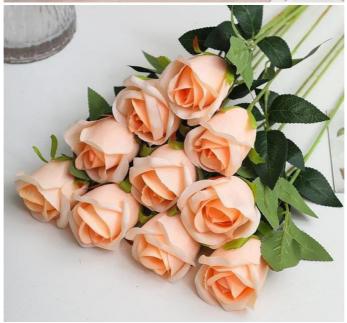

## More Images

# **Product Description**

| Name                   | Simulated Rose                                                                     |
|------------------------|------------------------------------------------------------------------------------|
| Rose types             | Fendera rose, silk rose, snow mountain rose                                        |
| Applicable space       | living room                                                                        |
| Artificial flower type | silk flower                                                                        |
| Color                  | green, light blue, light pink, pink, rose red, white, yellow, blue, champagne pink |
| Material               | Silk + iron wire                                                                   |
| Specifications         | single, multiple                                                                   |
| Color                  | red pink white                                                                     |
| Size                   | about 50CM in length, flower head diameter about 10CM                              |
| Usage                  | home display, shopping mall display, etc.                                          |