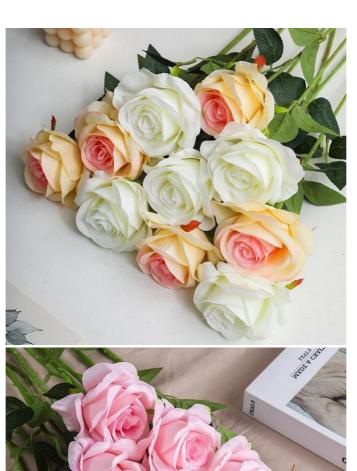

These high quality fake flowers are highly realistic and can match the elegance and variety of real flowers. Its level of sophistication makes it an excellent choice for high-end décor, able to match different styles of home. Real touch fake flowers feature leaves made of high-quality silk cloth with neatly cut edges and clearly visible textures that simulate the natural shape of the plant. This detail polishing makes the whole look more realistic and adds an elegant atmosphere to the room.

## Highly simulated

High degree of simulation, as elegant and versatile as real flowers, can be matched with different styles Full flower pattern

The flower patterns are lifelike and full, with rich and natural layers, a three-dimensional effect, and natural color transitions.