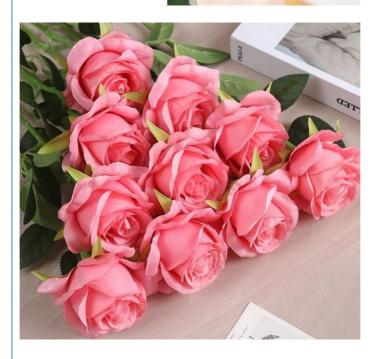

These high quality fake flowers are highly realistic and can match the elegance and variety of real flowers. Its level of sophistication makes it an excellent choice for high-end décor, able to match different styles of home. Real touch fake flowers feature leaves made of high-quality silk cloth with neatly cut edges and clearly visible textures that simulate the natural shape of the plant. This detail polishing makes the whole look more realistic and adds an elegant atmosphere to the room.

## Highly simulated

High degree of simulation, as elegant and versatile as real flowers, can be matched with different styles Full flower pattern

The flower patterns are lifelike and full, with rich and natural layers, a three-dimensional effect, and natural color transitions.