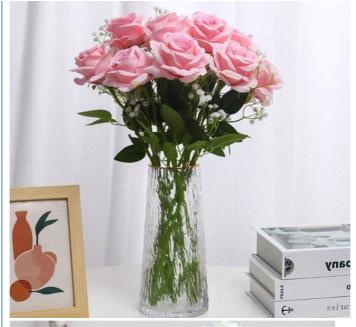

## More Images

# **Product Description**

| Name                   | Simulated Rose                                                                     |
|------------------------|------------------------------------------------------------------------------------|
| Rose types             | Fendera rose, silk rose, snow mountain rose                                        |
| Applicable space       | living room                                                                        |
| Artificial flower type | silk flower                                                                        |
| Color                  | green, light blue, light pink, pink, rose red, white, yellow, blue, champagne pink |
| Material               | Silk + iron wire                                                                   |
| Specifications         | single, multiple                                                                   |
| Color                  | red pink white                                                                     |
| Size                   | about 50CM in length, flower head diameter about 10CM                              |
| Usage                  | home display, shopping mall display, etc.                                          |