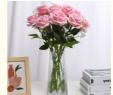

# **Product Description**

| Name                   | Simulated Rose                                                                     |
|------------------------|------------------------------------------------------------------------------------|
| Rose types             | Fendera rose, silk rose, snow mountain rose                                        |
| Applicable space       | living room                                                                        |
| Artificial flower type | silk flower                                                                        |
| Color                  | green, light blue, light pink, pink, rose red, white, yellow, blue, champagne pink |
| Material               | Silk + iron wire                                                                   |
| Specifications         | single, multiple                                                                   |
| Color                  | red pink white                                                                     |
| Size                   | about 50CM in length, flower head diameter about 10CM                              |
| Usage                  | home display, shopping mall display, etc.                                          |

These high quality fake flowers are highly realistic and can match the elegance and variety of real flowers. Its level of sophistication makes it an excellent choice for high-end décor, able to match different styles of home. Real touch fake flowers feature leaves made of high-quality silk cloth with neatly cut edges and clearly visible textures that simulate the natural shape of the plant. This detail polishing makes the whole look more realistic and adds an elegant atmosphere to the room.