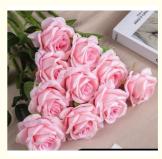

Rose

Artificial Flower Type: Silk Flower Applicable Space: Living Room

• Highlight: Fendera Rose silk wedding bouquets, silk wedding bouquets Ornament,

Fendera Rose fake wedding bouquets

# **Product Description**

| Name                   | Simulated Rose                                                                     |
|------------------------|------------------------------------------------------------------------------------|
| Rose types             | Fendera rose, silk rose, snow mountain rose                                        |
| Applicable space       | living room                                                                        |
| Artificial flower type | silk flower                                                                        |
| Color                  | green, light blue, light pink, pink, rose red, white, yellow, blue, champagne pink |
| Material               | Silk + iron wire                                                                   |
| Specifications         | single, multiple                                                                   |
| Color                  | red pink white                                                                     |
| Size                   | about 50CM in length, flower head diameter about 10CM                              |
| Usage                  | home display, shopping mall display, etc.                                          |

## Highly simulated

High degree of simulation, as elegant and versatile as real flowers, can be matched with different styles Full flower pattern

The flower patterns are lifelike and full, with rich and natural layers, a three-dimensional effect, and natural color transitions.