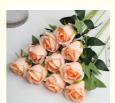

# **Product Description**

| Name                   | Simulated Rose                                                                     |
|------------------------|------------------------------------------------------------------------------------|
| Rose types             | Fendera rose, silk rose, snow mountain rose                                        |
| Applicable space       | living room                                                                        |
| Artificial flower type | silk flower                                                                        |
| Color                  | green, light blue, light pink, pink, rose red, white, yellow, blue, champagne pink |
| Material               | Silk + iron wire                                                                   |
| Specifications         | single, multiple                                                                   |
| Color                  | red pink white                                                                     |
| Size                   | about 50CM in length, flower head diameter about 10CM                              |
| Usage                  | home display, shopping mall display, etc.                                          |

These high quality fake flowers are highly realistic and can match the elegance and variety of real flowers. Its level of sophistication makes it an excellent choice for high-end décor, able to match different styles of home. Real touch fake flowers feature leaves made of high-quality silk cloth with neatly cut edges and clearly visible textures that simulate the natural shape of the plant. This detail polishing makes the whole look more realistic and adds an elegant atmosphere to the room.