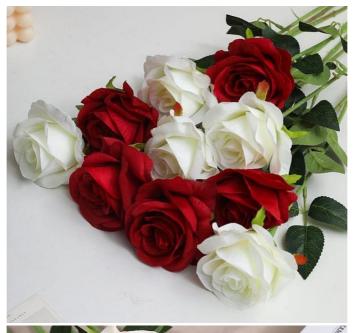

## More Images

# **Product Description**

| Name                   | Simulated Rose                                                                     |
|------------------------|------------------------------------------------------------------------------------|
| Rose types             | Fendera rose, silk rose, snow mountain rose                                        |
| Applicable space       | living room                                                                        |
| Artificial flower type | silk flower                                                                        |
| Color                  | green, light blue, light pink, pink, rose red, white, yellow, blue, champagne pink |
| Material               | Silk + iron wire                                                                   |
| Specifications         | single, multiple                                                                   |
| Color                  | red pink white                                                                     |
| Size                   | about 50CM in length, flower head diameter about 10CM                              |
| Usage                  | home display, shopping mall display, etc.                                          |