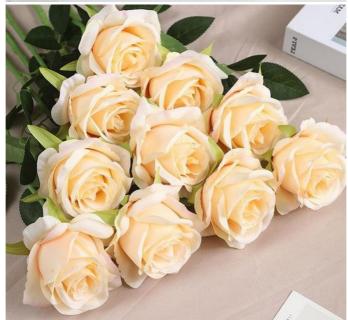

## More Images

# **Product Description**

| Name                   | Simulated Rose                                                                     |
|------------------------|------------------------------------------------------------------------------------|
| Rose types             | Fendera rose, silk rose, snow mountain rose                                        |
| Applicable space       | living room                                                                        |
| Artificial flower type | silk flower                                                                        |
| Color                  | green, light blue, light pink, pink, rose red, white, yellow, blue, champagne pink |
| Material               | Silk + iron wire                                                                   |
| Specifications         | single, multiple                                                                   |
| Color                  | red pink white                                                                     |
| Size                   | about 50CM in length, flower head diameter about 10CM                              |
| Usage                  | home display, shopping mall display, etc.                                          |