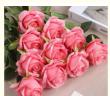

Rose

Artificial Flower Type: Silk Flower Applicable Space: Living Room

• Highlight: Fendera Rose silk wedding bouquets, silk wedding bouquets Ornament,

Fendera Rose fake wedding bouquets

# **Product Description**

| Name                   | Simulated Rose                                                                     |
|------------------------|------------------------------------------------------------------------------------|
| Rose types             | Fendera rose, silk rose, snow mountain rose                                        |
| Applicable space       | living room                                                                        |
| Artificial flower type | silk flower                                                                        |
| Color                  | green, light blue, light pink, pink, rose red, white, yellow, blue, champagne pink |
| Material               | Silk + iron wire                                                                   |
| Specifications         | single, multiple                                                                   |
| Color                  | red pink white                                                                     |
| Size                   | about 50CM in length, flower head diameter about 10CM                              |
| Usage                  | home display, shopping mall display, etc.                                          |

## Highly simulated

High degree of simulation, as elegant and versatile as real flowers, can be matched with different styles Full flower pattern

The flower patterns are lifelike and full, with rich and natural layers, a three-dimensional effect, and natural color transitions.