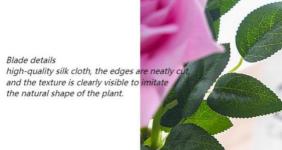

These high quality fake flowers are highly realistic and can match the elegance and variety of real flowers. Its level of sophistication makes it an excellent choice for high-end décor, able to match different styles of home. Real touch fake flowers feature leaves made of high-quality silk cloth with neatly cut edges and clearly visible textures that simulate the natural shape of the plant. This detail polishing makes the whole look more realistic and adds an elegant atmosphere to the room.

Blade details
The leaves are made of high-quality silk cloth, the edges are neatly cut, and the texture is clearly visible to imitate the natural shape of the plant.

Chongqing, China