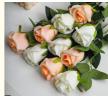

# **Product Description**

| Name                   | Simulated Rose                                                                     |
|------------------------|------------------------------------------------------------------------------------|
| Rose types             | Fendera rose, silk rose, snow mountain rose                                        |
| Applicable space       | living room                                                                        |
| Artificial flower type | silk flower                                                                        |
| Color                  | green, light blue, light pink, pink, rose red, white, yellow, blue, champagne pink |
| Material               | Silk + iron wire                                                                   |
| Specifications         | single, multiple                                                                   |
| Color                  | red pink white                                                                     |
| Size                   | about 50CM in length, flower head diameter about 10CM                              |
| Usage                  | home display, shopping mall display, etc.                                          |

These high quality fake flowers are highly realistic and can match the elegance and variety of real flowers. Its level of sophistication makes it an excellent choice for high-end décor, able to match different styles of home. Real touch fake flowers feature leaves made of high-quality silk cloth with neatly cut edges and clearly visible textures that simulate the natural shape of the plant. This detail polishing makes the whole look more realistic and adds an elegant atmosphere to the room.