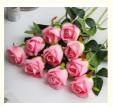

Rose

Artificial Flower Type: Silk Flower Applicable Space: Living Room

• Highlight: Fendera Rose silk wedding bouquets, silk wedding bouquets Ornament,

Fendera Rose fake wedding bouquets

# **Product Description**

| Name                   | Simulated Rose                                                                     |
|------------------------|------------------------------------------------------------------------------------|
| Rose types             | Fendera rose, silk rose, snow mountain rose                                        |
| Applicable space       | living room                                                                        |
| Artificial flower type | silk flower                                                                        |
| Color                  | green, light blue, light pink, pink, rose red, white, yellow, blue, champagne pink |
| Material               | Silk + iron wire                                                                   |
| Specifications         | single, multiple                                                                   |
| Color                  | red pink white                                                                     |
| Size                   | about 50CM in length, flower head diameter about 10CM                              |
| Usage                  | home display, shopping mall display, etc.                                          |

## Highly simulated

High degree of simulation, as elegant and versatile as real flowers, can be matched with different styles Full flower pattern

The flower patterns are lifelike and full, with rich and natural layers, a three-dimensional effect, and natural color transitions.