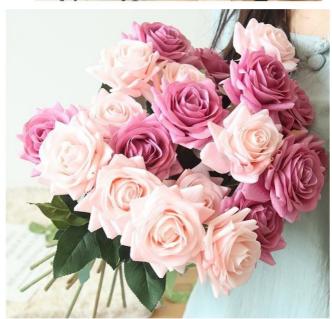

### Product Description

This natural touch artificial rose will become the focus of your living room, not only setting off a warm home atmosphere, but also adding color to the dining table, bringing more natural beauty to life.

Natural touch artificial rose:
Our proudly natural-touch realistic fake roses are an elegant and realistic decorative floral arrangement designed for living room decor and table centerpieces.

These soft touch artificial flowers feature a natural touch, with petals that feel soft to the touch, as if you were touching a real flower. Each rose is carefully crafted to show vivid layers and natural color transitions, injecting a natural and warm atmosphere into the living room.

| Flower head height | 5CM                                                                         |
|--------------------|-----------------------------------------------------------------------------|
| Overall length     | 45cm                                                                        |
|                    | purple edge pink, tender pink, champagne, pink, elegant yellow, purple, red |