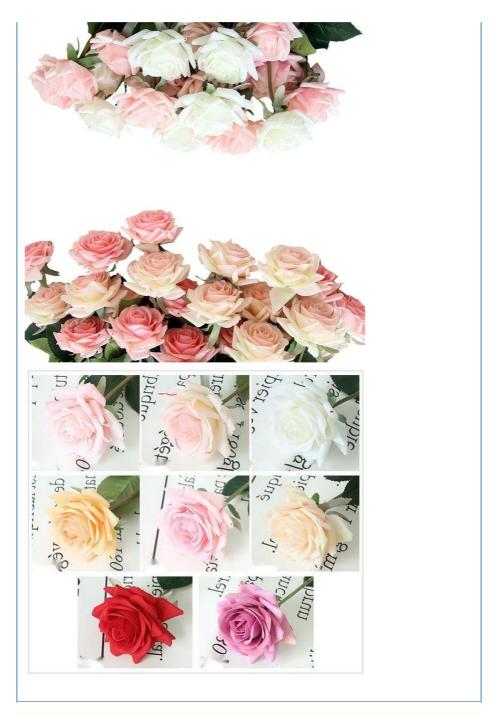

### **Product Specification**

Real Touch, Moisturizing Feel . Features:

• Overall Length: • Flower Head Height: 5CM Flower Head Diameter: 9CM

Name: Natural Touch Artificial Flowers

Material: Laminated Feel Cloth Highlight: Realistic bulk silk flowers. bulk silk flowers 45cm, 45cm realistic fake flowers

| Name                 | Natural touch artificial flowers |
|----------------------|----------------------------------|
| Material             | Laminated feel cloth             |
| Features             | Real touch, moisturizing feel    |
| Flower head diameter | 9CM                              |
|                      |                                  |

| Flower head height | 5CM                                                                         |
|--------------------|-----------------------------------------------------------------------------|
| Overall length     | 45cm                                                                        |
|                    | purple edge pink, tender pink, champagne, pink, elegant yellow, purple, red |