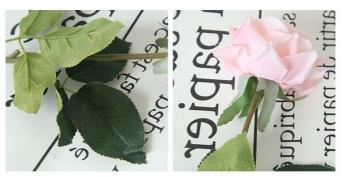

### **Product Specification**

Real Touch, Moisturizing Feel . Features:

• Overall Length: • Flower Head Height: 5CM Flower Head Diameter: 9CM

Name: Natural Touch Artificial Flowers

Material: Laminated Feel Cloth Highlight: Realistic bulk silk flowers. bulk silk flowers 45cm, 45cm realistic fake flowers

| Name                 | Natural touch artificial flowers |
|----------------------|----------------------------------|
| Material             | Laminated feel cloth             |
| Features             | Real touch, moisturizing feel    |
| Flower head diameter | 9CM                              |
|                      |                                  |

| Flower head height | 5CM                                                                         |
|--------------------|-----------------------------------------------------------------------------|
| Overall length     | 45cm                                                                        |
|                    | purple edge pink, tender pink, champagne, pink, elegant yellow, purple, red |