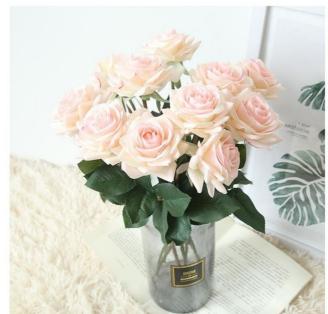

### Product Description

This natural touch artificial rose will become the focus of your living room, not only setting off a warm home atmosphere, but also adding color to the dining table, bringing more natural beauty to life.

Natural touch artificial rose:
Our proudly natural-touch realistic fake roses are an elegant and realistic decorative floral arrangement designed for living room decor and table centerpieces.

These soft touch artificial flowers feature a natural touch, with petals that feel soft to the touch, as if you were touching a real flower. Each rose is carefully crafted to show vivid layers and natural color transitions, injecting a natural and warm atmosphere into the living room.

#### Application scenarios:

Real touch silk roses are suitable for living room decoration and become exquisite ornaments when placed on the dining table. Whether it is used as a daily home decoration or as a decoration for special occasions, it can add a sense of nature and beauty to the space.