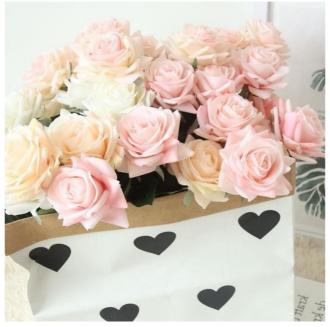

### Product Description

This natural touch artificial rose will become the focus of your living room, not only setting off a warm home atmosphere, but also adding color to the dining table, bringing more natural beauty to life.

Natural touch artificial rose:
Our proudly natural-touch realistic fake roses are an elegant and realistic decorative floral arrangement designed for living room decor and table centerpieces.

These soft touch artificial flowers feature a natural touch, with petals that feel soft to the touch, as if you were touching a real flower. Each rose is carefully crafted to show vivid layers and natural color transitions, injecting a natural and warm atmosphere into the living room.

#### Application scenarios:

Real touch silk roses are suitable for living room decoration and become exquisite ornaments when placed on the dining table. Whether it is used as a daily home decoration or as a decoration for special occasions, it can add a sense of nature and beauty to the space.