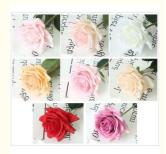

| Flower head height | 5CM                                                                         |
|--------------------|-----------------------------------------------------------------------------|
| Overall length     | 45cm                                                                        |
|                    | purple edge pink, tender pink, champagne, pink, elegant yellow, purple, red |