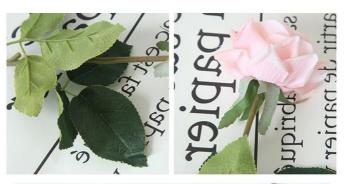

### **Product Specification**

Real Touch, Moisturizing Feel . Features:

• Overall Length: • Flower Head Height: 5CM Flower Head Diameter: 9CM

Name: Natural Touch Artificial Flowers

Material: Laminated Feel Cloth Highlight: Realistic bulk silk flowers. bulk silk flowers 45cm, 45cm realistic fake flowers

| Name                 | Natural touch artificial flowers |
|----------------------|----------------------------------|
| Material             | Laminated feel cloth             |
| Features             | Real touch, moisturizing feel    |
| Flower head diameter | 9CM                              |
|                      |                                  |

| Flower head height | 5CM                                                                         |
|--------------------|-----------------------------------------------------------------------------|
| Overall length     | 45cm                                                                        |
|                    | purple edge pink, tender pink, champagne, pink, elegant yellow, purple, red |