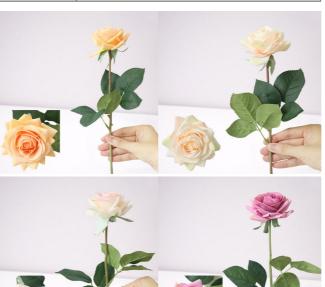

### **Product Specification**

Real Touch, Moisturizing Feel . Features:

• Overall Length: • Flower Head Height: 5CM Flower Head Diameter: 9CM

Name: Natural Touch Artificial Flowers

Material: Laminated Feel Cloth Highlight: Realistic bulk silk flowers. bulk silk flowers 45cm, 45cm realistic fake flowers

| Name                 | Natural touch artificial flowers |
|----------------------|----------------------------------|
| Material             | Laminated feel cloth             |
| Features             | Real touch, moisturizing feel    |
| Flower head diameter | 9CM                              |
|                      |                                  |

| Flower head height | 5CM                                                                         |
|--------------------|-----------------------------------------------------------------------------|
| Overall length     | 45cm                                                                        |
|                    | purple edge pink, tender pink, champagne, pink, elegant yellow, purple, red |