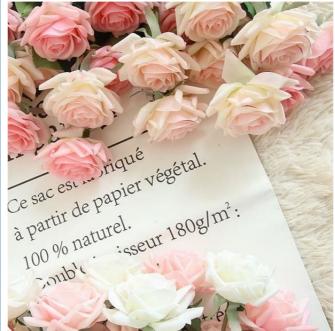

### Product Description

This natural touch artificial rose will become the focus of your living room, not only setting off a warm home atmosphere, but also adding color to the dining table, bringing more natural beauty to life.

Natural touch artificial rose:
Our proudly natural-touch realistic fake roses are an elegant and realistic decorative floral arrangement designed for living room decor and table centerpieces.

These soft touch artificial flowers feature a natural touch, with petals that feel soft to the touch, as if you were touching a real flower. Each rose is carefully crafted to show vivid layers and natural color transitions, injecting a natural and warm atmosphere into the living room.

#### Application scenarios:

Real touch silk roses are suitable for living room decoration and become exquisite ornaments when placed on the dining table. Whether it is used as a daily home decoration or as a decoration for special occasions, it can add a sense of nature and beauty to the space.