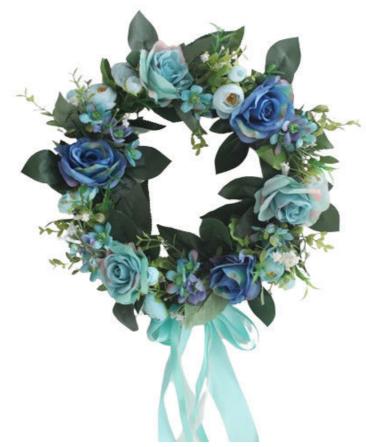

#### **Product Description**

Silk Rose Wreath is a custom-sized European style artificial flower silk flower wreath. Professionally made of floral silk fabric and ribbon material, bringing real touch and delicate hand feeling. Suitable for weddings and home decoration, can be hung on wedding room doors and walls to create a romantic atmosphere.

Artificial rose wreaths are available in a variety of colors and fashionable combinations to meet different decorative needs.

| Name                        | silk rose wreath                                                                             |
|-----------------------------|----------------------------------------------------------------------------------------------|
| Size                        | can be customized                                                                            |
| Material                    | professional floral silk fabric, ribbon                                                      |
| Style                       | European                                                                                     |
| Usage                       | Wedding home decoration, wedding room door decoration, wall decoration                       |
| Texture                     | real touch, delicate feel                                                                    |
| Color matching              | multiple colors to choose from, fashionable matching                                         |
| Types of artificial flowers | garlands, flower vines, lintel flowers/mirror flowers, wedding flowers                       |
| How to hang decorations     | hang on doors, walls, etc.; use adhesive hooks for wallpaper; use traceless hooks for walls. |

Strong weather resistance: This faux rose wreath is specially designed for outdoor use and uses high-quality materials to resist erosion from natural elements such as sunlight and rain, maintaining its beauty for a long time.