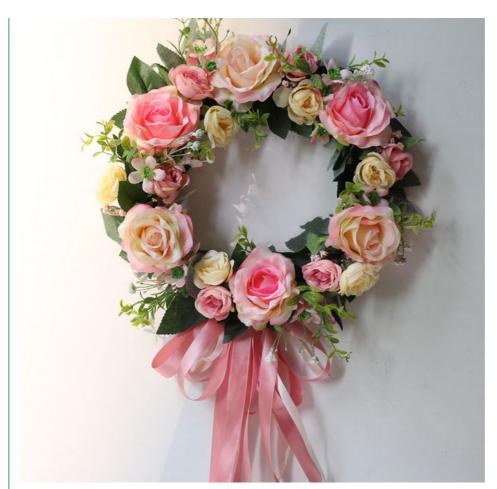

#### **Product Description**

Silk Rose Wreath is a custom-sized European style artificial flower silk flower wreath. Professionally made of floral silk fabric and ribbon material, bringing real touch and delicate hand feeling. Suitable for weddings and home decoration, can be hung on wedding room doors and walls to create a romantic atmosphere.

Artificial rose wreaths are available in a variety of colors and fashionable combinations to meet different decorative needs.

| Name                        | silk rose wreath                                                                             |
|-----------------------------|----------------------------------------------------------------------------------------------|
| Size                        | can be customized                                                                            |
| Material                    | professional floral silk fabric, ribbon                                                      |
| Style                       | European                                                                                     |
| Usage                       | Wedding home decoration, wedding room door decoration, wall decoration                       |
| Texture                     | real touch, delicate feel                                                                    |
| Color matching              | multiple colors to choose from, fashionable matching                                         |
| Types of artificial flowers | garlands, flower vines, lintel flowers/mirror flowers, wedding flowers                       |
| How to hang decorations     | hang on doors, walls, etc.; use adhesive hooks for wallpaper; use traceless hooks for walls. |

Strong weather resistance: This faux rose wreath is specially designed for outdoor use and uses high-quality materials to resist erosion from natural elements such as sunlight and rain, maintaining its beauty for a long time.