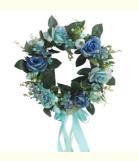

## More Images

Artificial rose wreaths are available in a variety of colors and fashionable combinations to meet different decorative needs.

| Name                        | silk rose wreath                                                                             |
|-----------------------------|----------------------------------------------------------------------------------------------|
| Size                        | can be customized                                                                            |
| Material                    | professional floral silk fabric, ribbon                                                      |
| Style                       | European                                                                                     |
| Usage                       | Wedding home decoration, wedding room door decoration, wall decoration                       |
| Texture                     | real touch, delicate feel                                                                    |
| Color matching              | multiple colors to choose from, fashionable matching                                         |
| Types of artificial flowers | garlands, flower vines, lintel flowers/mirror flowers, wedding flowers                       |
| How to hang decorations     | hang on doors, walls, etc.; use adhesive hooks for wallpaper; use traceless hooks for walls. |

Various style choices: artificial rose wreath provides a variety of color and shape choices to meet the decoration needs of different outdoor spaces, adding beauty and vitality to the outdoor environment.