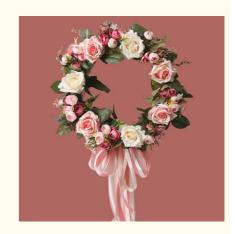

#### **Product Description**

Silk Rose Wreath is a custom-sized European style artificial flower silk flower wreath. Professionally made of floral silk fabric and ribbon material, bringing real touch and delicate hand feeling. Suitable for weddings and home decoration, can be hung on wedding room doors and walls to create a romantic atmosphere.

Artificial rose wreaths are available in a variety of colors and fashionable combinations to meet different decorative needs.

| Name                        | silk rose wreath                                                                             |
|-----------------------------|----------------------------------------------------------------------------------------------|
| Size                        | can be customized                                                                            |
| Material                    | professional floral silk fabric, ribbon                                                      |
| Style                       | European                                                                                     |
| Usage                       | Wedding home decoration, wedding room door decoration, wall decoration                       |
| Texture                     | real touch, delicate feel                                                                    |
| Color matching              | multiple colors to choose from, fashionable matching                                         |
| Types of artificial flowers | garlands, flower vines, lintel flowers/mirror flowers, wedding flowers                       |
| How to hang decorations     | hang on doors, walls, etc.; use adhesive hooks for wallpaper; use traceless hooks for walls. |

Various style choices: artificial rose wreath provides a variety of color and shape choices to meet the decoration needs of different outdoor spaces, adding beauty and vitality to the outdoor environment.