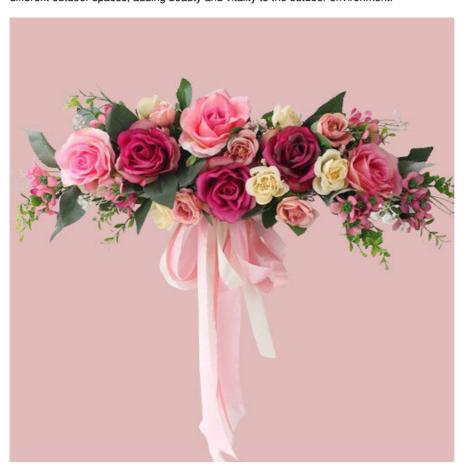

#### **Product Description**

Silk Rose Wreath is a custom-sized European style artificial flower silk flower wreath. Professionally made of floral silk fabric and ribbon material, bringing real touch and delicate hand feeling. Suitable for weddings and home decoration, can be hung on wedding room doors and walls to create a romantic atmosphere.

Artificial rose wreaths are available in a variety of colors and fashionable combinations to meet different decorative needs.

| Name                        | silk rose wreath                                                                             |
|-----------------------------|----------------------------------------------------------------------------------------------|
| Size                        | can be customized                                                                            |
| Material                    | professional floral silk fabric, ribbon                                                      |
| Style                       | European                                                                                     |
| Usage                       | Wedding home decoration, wedding room door decoration, wall decoration                       |
| Texture                     | real touch, delicate feel                                                                    |
| Color matching              | multiple colors to choose from, fashionable matching                                         |
| Types of artificial flowers | garlands, flower vines, lintel flowers/mirror flowers, wedding flowers                       |
| How to hang decorations     | hang on doors, walls, etc.; use adhesive hooks for wallpaper; use traceless hooks for walls. |