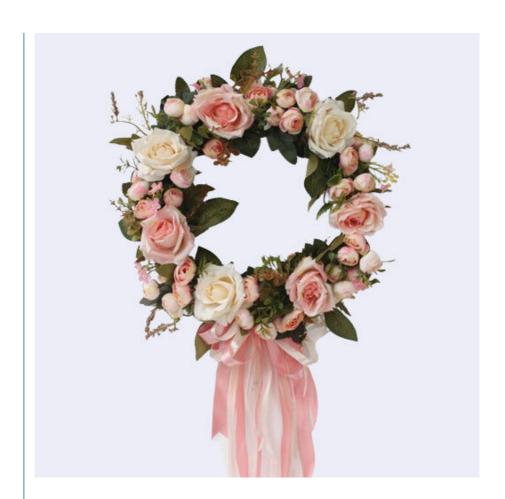

#### **Product Description**

Silk Rose Wreath is a custom-sized European style artificial flower silk flower wreath. Professionally made of floral silk fabric and ribbon material, bringing real touch and delicate hand feeling. Suitable for weddings and home decoration, can be hung on wedding room doors and walls to create a romantic atmosphere.

Artificial rose wreaths are available in a variety of colors and fashionable combinations to meet different decorative needs.

| Name                        | silk rose wreath                                                                             |
|-----------------------------|----------------------------------------------------------------------------------------------|
| Size                        | can be customized                                                                            |
| Material                    | professional floral silk fabric, ribbon                                                      |
| Style                       | European                                                                                     |
| Usage                       | Wedding home decoration, wedding room door decoration, wall decoration                       |
| Texture                     | real touch, delicate feel                                                                    |
| Color matching              | multiple colors to choose from, fashionable matching                                         |
| Types of artificial flowers | garlands, flower vines, lintel flowers/mirror flowers, wedding flowers                       |
| How to hang decorations     | hang on doors, walls, etc.; use adhesive hooks for wallpaper; use traceless hooks for walls. |

Strong weather resistance: This faux rose wreath is specially designed for outdoor use and uses high-quality materials to resist erosion from natural elements such as sunlight and rain, maintaining its beauty for a long time.