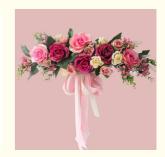

## More Images

Artificial rose wreaths are available in a variety of colors and fashionable combinations to meet different decorative needs.

| Name                        | silk rose wreath                                                                             |
|-----------------------------|----------------------------------------------------------------------------------------------|
| Size                        | can be customized                                                                            |
| Material                    | professional floral silk fabric, ribbon                                                      |
| Style                       | European                                                                                     |
| Usage                       | Wedding home decoration, wedding room door decoration, wall decoration                       |
| Texture                     | real touch, delicate feel                                                                    |
| Color matching              | multiple colors to choose from, fashionable matching                                         |
| Types of artificial flowers | garlands, flower vines, lintel flowers/mirror flowers, wedding flowers                       |
| How to hang decorations     | hang on doors, walls, etc.; use adhesive hooks for wallpaper; use traceless hooks for walls. |

Various style choices: artificial rose wreath provides a variety of color and shape choices to meet the decoration needs of different outdoor spaces, adding beauty and vitality to the outdoor environment.