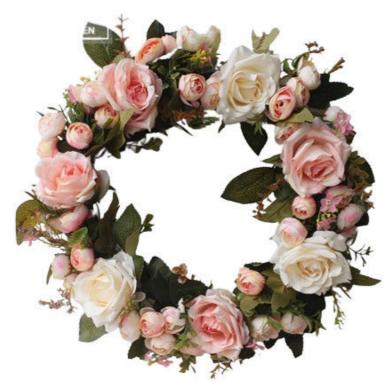

#### **Product Description**

Silk Rose Wreath is a custom-sized European style artificial flower silk flower wreath. Professionally made of floral silk fabric and ribbon material, bringing real touch and delicate hand feeling. Suitable for weddings and home decoration, can be hung on wedding room doors and walls to create a romantic atmosphere.

Artificial rose wreaths are available in a variety of colors and fashionable combinations to meet different decorative needs.

| Name                        | silk rose wreath                                                                             |
|-----------------------------|----------------------------------------------------------------------------------------------|
| Size                        | can be customized                                                                            |
| Material                    | professional floral silk fabric, ribbon                                                      |
| Style                       | European                                                                                     |
| Usage                       | Wedding home decoration, wedding room door decoration, wall decoration                       |
| Texture                     | real touch, delicate feel                                                                    |
| Color matching              | multiple colors to choose from, fashionable matching                                         |
| Types of artificial flowers | garlands, flower vines, lintel flowers/mirror flowers, wedding flowers                       |
| How to hang decorations     | hang on doors, walls, etc.; use adhesive hooks for wallpaper; use traceless hooks for walls. |

Strong weather resistance: This faux rose wreath is specially designed for outdoor use and uses high-quality materials to resist erosion from natural elements such as sunlight and rain, maintaining its beauty for a long time.