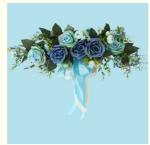

## More Images

Artificial rose wreaths are available in a variety of colors and fashionable combinations to meet different decorative needs.

| Name                        | silk rose wreath                                                                             |
|-----------------------------|----------------------------------------------------------------------------------------------|
| Size                        | can be customized                                                                            |
| Material                    | professional floral silk fabric, ribbon                                                      |
| Style                       | European                                                                                     |
| Usage                       | Wedding home decoration, wedding room door decoration, wall decoration                       |
| Texture                     | real touch, delicate feel                                                                    |
| Color matching              | multiple colors to choose from, fashionable matching                                         |
| Types of artificial flowers | garlands, flower vines, lintel flowers/mirror flowers, wedding flowers                       |
| How to hang decorations     | hang on doors, walls, etc.; use adhesive hooks for wallpaper; use traceless hooks for walls. |

Various style choices: artificial rose wreath provides a variety of color and shape choices to meet the decoration needs of different outdoor spaces, adding beauty and vitality to the outdoor environment.