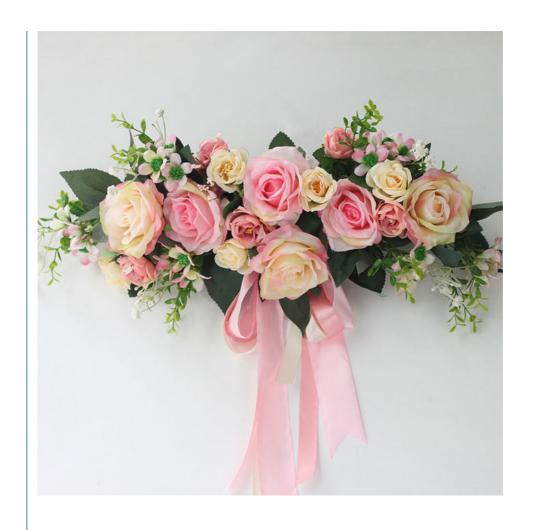

#### **Product Description**

Silk Rose Wreath is a custom-sized European style artificial flower silk flower wreath. Professionally made of floral silk fabric and ribbon material, bringing real touch and delicate hand feeling. Suitable for weddings and home decoration, can be hung on wedding room doors and walls to create a romantic atmosphere.

Artificial rose wreaths are available in a variety of colors and fashionable combinations to meet different decorative needs.

| Name                        | silk rose wreath                                                                             |
|-----------------------------|----------------------------------------------------------------------------------------------|
| Size                        | can be customized                                                                            |
| Material                    | professional floral silk fabric, ribbon                                                      |
| Style                       | European                                                                                     |
| Usage                       | Wedding home decoration, wedding room door decoration, wall decoration                       |
| Texture                     | real touch, delicate feel                                                                    |
| Color matching              | multiple colors to choose from, fashionable matching                                         |
| Types of artificial flowers | garlands, flower vines, lintel flowers/mirror flowers, wedding flowers                       |
| How to hang decorations     | hang on doors, walls, etc.; use adhesive hooks for wallpaper; use traceless hooks for walls. |

Various style choices: artificial rose wreath provides a variety of color and shape choices to meet the decoration needs of different outdoor spaces, adding beauty and vitality to the outdoor environment.