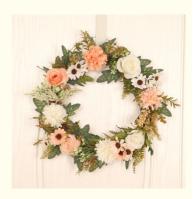

## More Images

### Description

This rose hydrangea wreath is decorated with artificial flowers and is made of professional flower-making silk fabrics and ribbons. The regular size is 40cm in diameter, and the size can be customized to present a European style.

silk flower door wreaths are of high quality, real to the touch, and delicate to the touch. Each flower is like a blooming work of art, injecting a unique and sophisticated atmosphere into the space.

Artificial flower wreaths for front door are available in a variety of colors, providing fashionable matching options and can be matched with different styles of doors to create beautiful colors. Not only garlands, but also various types of artificial flowers silk flower wreath for front door is widely used and suitable for decorating homes, living rooms, shopping malls and other places.