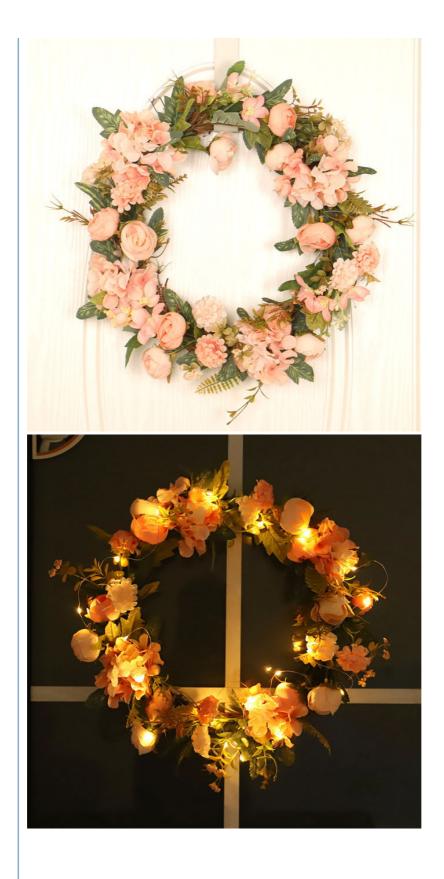

## More Images

### Description

This rose hydrangea wreath is decorated with artificial flowers and is made of professional flower-making silk fabrics and ribbons. The regular size is 40cm in diameter, and the size can be customized to present a European style.

silk flower door wreaths are of high quality, real to the touch, and delicate to the touch. Each flower is like a blooming work of art, injecting a unique and sophisticated atmosphere into the space.

Artificial flower wreaths for front door are available in a variety of colors, providing fashionable matching options and can be matched with different styles of doors to create beautiful colors. Not only garlands, but also various types of artificial flowers silk flower wreath for front door is widely used and suitable for decorating homes, living rooms, shopping malls and other places.