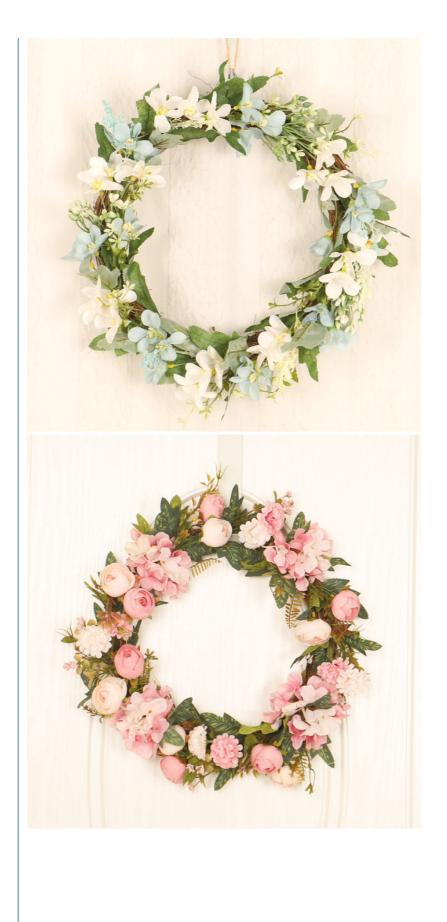

## More Images

### Description

This rose hydrangea wreath is decorated with artificial flowers and is made of professional flower-making silk fabrics and ribbons. The regular size is 40cm in diameter, and the size can be customized to present a European style.

silk flower door wreaths are of high quality, real to the touch, and delicate to the touch. Each flower is like a blooming work of art, injecting a unique and sophisticated atmosphere into the space.

Artificial flower wreaths for front door are available in a variety of colors, providing fashionable matching options and can be matched with different styles of doors to create beautiful colors. Not only garlands, but also various types of artificial flowers silk flower wreath for front door is widely used and suitable for decorating homes, living rooms, shopping malls and other places.