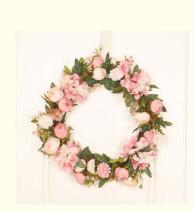

## More Images

### Description

This rose hydrangea wreath is decorated with artificial flowers and is made of professional flower-making silk fabrics and ribbons. The regular size is 40cm in diameter, and the size can be customized to present a European style.

silk flower door wreaths are of high quality, real to the touch, and delicate to the touch. Each flower is like a blooming work of art, injecting a unique and sophisticated atmosphere into the space.

Artificial flower wreaths for front door are available in a variety of colors, providing fashionable matching options and can be matched with different styles of doors to create beautiful colors. Not only garlands, but also various types of artificial flowers silk flower wreath for front door is widely used and suitable for decorating homes, living rooms, shopping malls and other places.