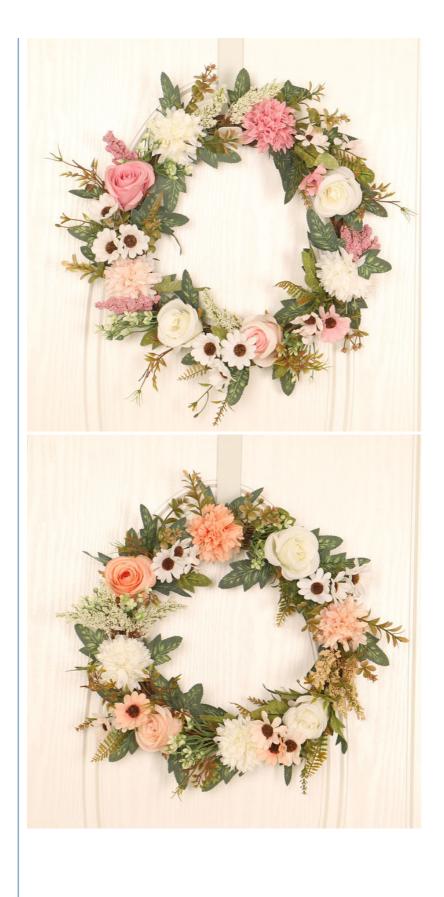

## More Images

### Description

This rose hydrangea wreath is decorated with artificial flowers and is made of professional flower-making silk fabrics and ribbons. The regular size is 40cm in diameter, and the size can be customized to present a European style.

silk flower door wreaths are of high quality, real to the touch, and delicate to the touch. Each flower is like a blooming work of art, injecting a unique and sophisticated atmosphere into the space.

Artificial flower wreaths for front door are available in a variety of colors, providing fashionable matching options and can be matched with different styles of doors to create beautiful colors. Not only garlands, but also various types of artificial flowers silk flower wreath for front door is widely used and suitable for decorating homes, living rooms, shopping malls and other places.