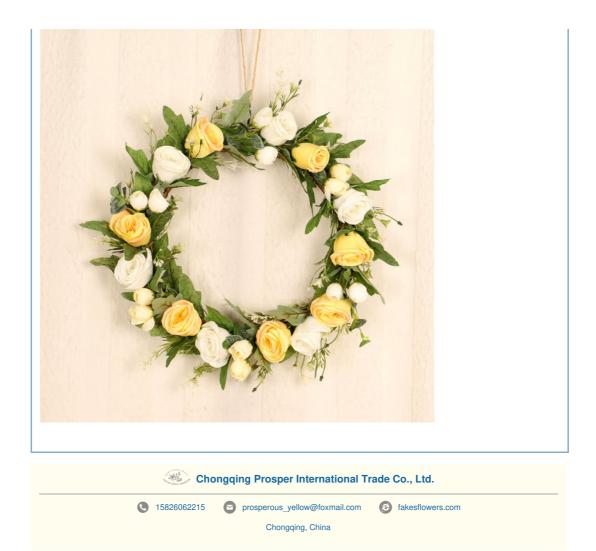

## More Images

### Description

This rose hydrangea wreath is decorated with artificial flowers and is made of professional flower-making silk fabrics and ribbons. The regular size is 40cm in diameter, and the size can be customized to present a European style.

silk flower door wreaths are of high quality, real to the touch, and delicate to the touch. Each flower is like a blooming work of art, injecting a unique and sophisticated atmosphere into the space.

Artificial flower wreaths for front door are available in a variety of colors, providing fashionable matching options and can be matched with different styles of doors to create beautiful colors. Not only garlands, but also various types of artificial flowers silk flower wreath for front door is widely used and suitable for decorating homes, living rooms, shopping malls and other places.