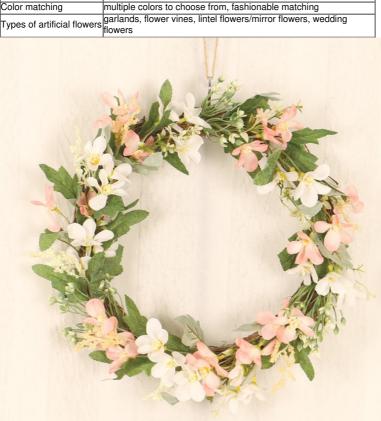

| adding beauty and vitality to the outdoor environment. |                                                                        |  |
|--------------------------------------------------------|------------------------------------------------------------------------|--|
| Name                                                   | Rose hydrangea wreath artificial flower decoration                     |  |
| Size                                                   | can be customized                                                      |  |
| Material                                               | professional floral silk fabric, ribbon                                |  |
| Size                                                   | Dia40cm                                                                |  |
| Weight                                                 | 220g                                                                   |  |
| Style                                                  | European                                                               |  |
| Usage                                                  | Decorating homeliving roomshopping mall, etc.                          |  |
| Texture                                                | real touch, delicate feel                                              |  |
| Color matching                                         | multiple colors to choose from, fashionable matching                   |  |
| Types of artificial flowers                            | garlands, flower vines, lintel flowers/mirror flowers, wedding flowers |  |

silk flower door wreaths are of high quality, real to the touch, and delicate to the touch. Each flower is like a blooming work of art, injecting a unique and sophisticated atmosphere into the space.

Artificial flower wreaths for front door are available in a variety of colors, providing fashionable matching options and can be matched with different styles of doors to create beautiful colors. Not only garlands, but also various types of artificial flowers silk flower wreath for front door is widely used and suitable for decorating homes, living rooms, shopping malls and other places.