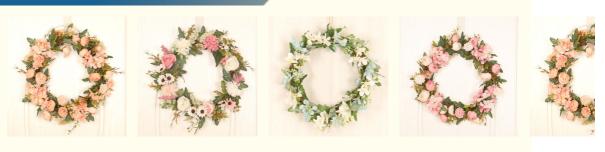

## More Images

silk flower door wreaths are of high quality, real to the touch, and delicate to the touch. Each flower is like a blooming work of art, injecting a unique and sophisticated atmosphere into the space.

Artificial flower wreaths for front door are available in a variety of colors, providing fashionable matching options and can be matched with different styles of doors to create beautiful colors. Not only garlands, but also various types of artificial flowers silk flower wreath for front door is widely used and suitable for decorating homes, living rooms, shopping malls and other places.

### **Product Specification**

| • Features: | Fashionable Matching                                                                                              |
|-------------|-------------------------------------------------------------------------------------------------------------------|
| Keyeords:   | Outdoor Artificial Wreaths Rose Hydrangea<br>Wreath                                                               |
| Color:      | Blue Purple Pink White Champange                                                                                  |
| • Design:   | Creatvie Design                                                                                                   |
| Occasion:   | Wedding\ Holiday\etc.                                                                                             |
| • Shape:    | Circle Or Creative                                                                                                |
| • Style:    | European                                                                                                          |
| • Usage:    | Living Room\shopping Mall, Etc.                                                                                   |
| Highlight:  | Rose Hydrangea silk flower wreaths,<br>Hydrangea silk flower wreaths,<br>Rose Hydrangea spring artificial wreaths |