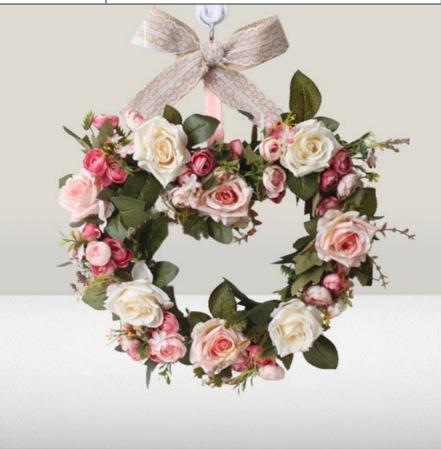

### **Product Description**

This artificial rose heart wreath is a delicate and elegant decoration, made of artificial silk floral material, showing realistic rose flowers, making it difficult to tell the difference from real flowers. The door lintel is about 55CM long and the outer diameter of the garland is about 35CM. It is the perfect size and suitable for decoration on various door decorations.

This artificial rose wreath is not only suitable for the Christmas season, but is also ideal for new home bedrooms and other occasions. Its heart-shaped design adds warmth and romance, creating a dreamy atmosphere for the space. Elegant rose flowers adorn the lintel, injecting natural life and color into the room.

The artificial spring door wreath is well-made, and the meticulous craftsmanship makes the wreath more delicate and highend. Whether placed as a decoration on the lintel or hung on the door as a heart shaped artificial wreath, it can bring unique visual enjoyment to the entire space. The beautiful rose garland/lintel is the perfect choice to show taste and quality.