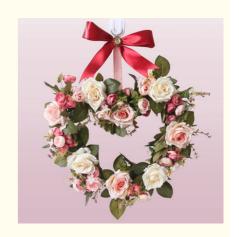

### **Product Description**

This artificial rose heart wreath is a delicate and elegant decoration, made of artificial silk floral material, showing realistic rose flowers, making it difficult to tell the difference from real flowers. The door lintel is about 55CM long and the outer diameter of the garland is about 35CM. It is the perfect size and suitable for decoration on various door decorations.

This artificial rose wreath is not only suitable for the Christmas season, but is also ideal for new home bedrooms and other occasions. Its heart-shaped design adds warmth and romance, creating a dreamy atmosphere for the space. Elegant rose flowers adorn the lintel, injecting natural life and color into the room.

The artificial spring door wreath is well-made, and the meticulous craftsmanship makes the wreath more delicate and highend. Whether placed as a decoration on the lintel or hung on the door as a heart shaped artificial wreath, it can bring unique visual enjoyment to the entire space. The beautiful rose garland/lintel is the perfect choice to show taste and quality.