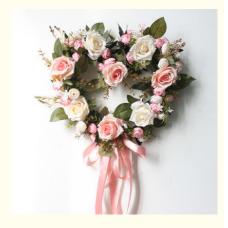

### **Product Description**

This artificial rose heart wreath is a delicate and elegant decoration, made of artificial silk floral material, showing realistic rose flowers, making it difficult to tell the difference from real flowers. The door lintel is about 55CM long and the outer diameter of the garland is about 35CM. It is the perfect size and suitable for decoration on various door decorations.

This artificial rose wreath is not only suitable for the Christmas season, but is also ideal for new home bedrooms and other occasions. Its heart-shaped design adds warmth and romance, creating a dreamy atmosphere for the space. Elegant rose flowers adorn the lintel, injecting natural life and color into the room.

The artificial spring door wreath is well-made, and the meticulous craftsmanship makes the wreath more delicate and highend. Whether placed as a decoration on the lintel or hung on the door as a heart shaped artificial wreath, it can bring unique visual enjoyment to the entire space. The beautiful rose garland/lintel is the perfect choice to show taste and quality.