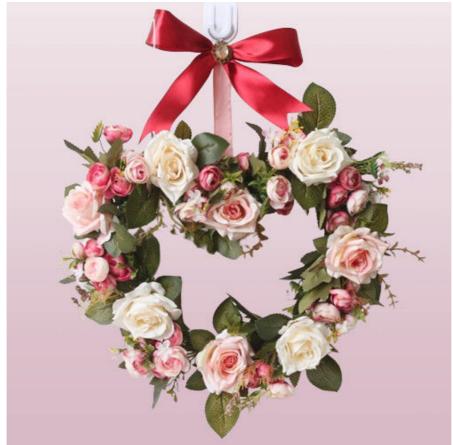

# Rose Gypsophila Heart Fake Flower Wreath 35x55CM

### **Product Description**

This artificial rose heart wreath is a delicate and elegant decoration, made of artificial silk floral material, showing realistic rose flowers, making it difficult to tell the difference from real flowers. The door lintel is about 55CM long and the outer diameter of the garland is about 35CM. It is the perfect size and suitable for decoration on various door decorations.

This artificial rose wreath is not only suitable for the Christmas season, but is also ideal for new home bedrooms and other occasions. Its heart-shaped design adds warmth and romance, creating a dreamy atmosphere for the space. Elegant rose flowers adorn the lintel, injecting natural life and color into the room.

The artificial spring door wreath is well-made, and the meticulous craftsmanship makes the wreath more delicate and highend. Whether placed as a decoration on the lintel or hung on the door as a heart shaped artificial wreath, it can bring unique visual enjoyment to the entire space. The beautiful rose garland/lintel is the perfect choice to show taste and quality.