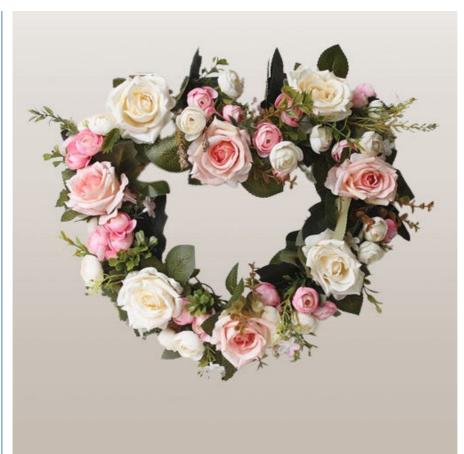

### **Product Description**

This artificial rose heart wreath is a delicate and elegant decoration, made of artificial silk floral material, showing realistic rose flowers, making it difficult to tell the difference from real flowers. The door lintel is about 55CM long and the outer diameter of the garland is about 35CM. It is the perfect size and suitable for decoration on various door decorations.

This artificial rose wreath is not only suitable for the Christmas season, but is also ideal for new home bedrooms and other occasions. Its heart-shaped design adds warmth and romance, creating a dreamy atmosphere for the space. Elegant rose flowers adorn the lintel, injecting natural life and color into the room.

The artificial spring door wreath is well-made, and the meticulous craftsmanship makes the wreath more delicate and highend. Whether placed as a decoration on the lintel or hung on the door as a heart shaped artificial wreath, it can bring unique visual enjoyment to the entire space. The beautiful rose garland/lintel is the perfect choice to show taste and quality.