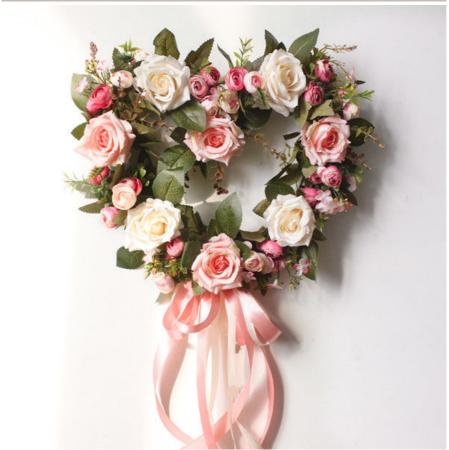

### **Product Description**

This artificial rose heart wreath is a delicate and elegant decoration, made of artificial silk floral material, showing realistic rose flowers, making it difficult to tell the difference from real flowers. The door lintel is about 55CM long and the outer diameter of the garland is about 35CM. It is the perfect size and suitable for decoration on various door decorations.

This artificial rose wreath is not only suitable for the Christmas season, but is also ideal for new home bedrooms and other occasions. Its heart-shaped design adds warmth and romance, creating a dreamy atmosphere for the space. Elegant rose flowers adorn the lintel, injecting natural life and color into the room.

The artificial spring door wreath is well-made, and the meticulous craftsmanship makes the wreath more delicate and highend. Whether placed as a decoration on the lintel or hung on the door as a heart shaped artificial wreath, it can bring unique visual enjoyment to the entire space. The beautiful rose garland/lintel is the perfect choice to show taste and quality.