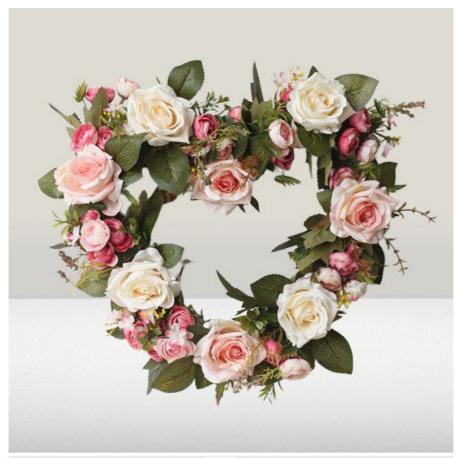

### **Product Description**

This artificial rose heart wreath is a delicate and elegant decoration, made of artificial silk floral material, showing realistic rose flowers, making it difficult to tell the difference from real flowers. The door lintel is about 55CM long and the outer diameter of the garland is about 35CM. It is the perfect size and suitable for decoration on various door decorations.

This artificial rose wreath is not only suitable for the Christmas season, but is also ideal for new home bedrooms and other occasions. Its heart-shaped design adds warmth and romance, creating a dreamy atmosphere for the space. Elegant rose flowers adorn the lintel, injecting natural life and color into the room.

The artificial spring door wreath is well-made, and the meticulous craftsmanship makes the wreath more delicate and highend. Whether placed as a decoration on the lintel or hung on the door as a heart shaped artificial wreath, it can bring unique visual enjoyment to the entire space. The beautiful rose garland/lintel is the perfect choice to show taste and quality.