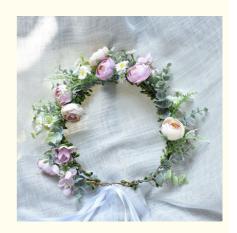

# More Images

### **Product Description**

This Bridal Beach Photo Handmade Artificial Wreath is a sophisticated and chic headpiece, specially designed for seaside vacations and wedding photography. The handmade artwork shows the unique charm of forest style. Made from artificial flowers, they are guaranteed to stay bright for a long time while not being affected by climate change.

- 1. Equipped with exquisite ribbons, the size of the garland can be easily adjusted according to individual needs to ensure a perfect fit on the head, making the bride feel comfortable and comfortable when taking photos or on vacation.
- 2. There are a variety of colors and styles to choose from, and they can be paired with beautiful clothes to bring out the beauty of the bride.
- 3. Selected materials ensure the texture and visual effects of the product. Suitable for wedding photography and beach vacations, it brings a unique headwear choice to the bride.