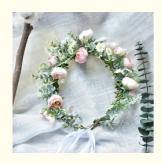

# More Images

### **Product Description**

This Bridal Beach Photo Handmade Artificial Wreath is a sophisticated and chic headpiece, specially designed for seaside vacations and wedding photography. The handmade artwork shows the unique charm of forest style. Made from artificial flowers, they are guaranteed to stay bright for a long time while not being affected by climate change.

- 1. Equipped with exquisite ribbons, the size of the garland can be easily adjusted according to individual needs to ensure a perfect fit on the head, making the bride feel comfortable and comfortable when taking photos or on vacation.
- 2. There are a variety of colors and styles to choose from, and they can be paired with beautiful clothes to bring out the beauty of the bride.
- 3. Selected materials ensure the texture and visual effects of the product. Suitable for wedding photography and beach vacations, it brings a unique headwear choice to the bride.