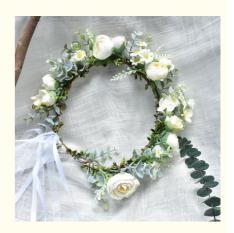

# More Images

### **Product Description**

This Bridal Beach Photo Handmade Artificial Wreath is a sophisticated and chic headpiece, specially designed for seaside vacations and wedding photography. The handmade artwork shows the unique charm of forest style. Made from artificial flowers, they are guaranteed to stay bright for a long time while not being affected by climate change.

- 1. Equipped with exquisite ribbons, the size of the garland can be easily adjusted according to individual needs to ensure a perfect fit on the head, making the bride feel comfortable and comfortable when taking photos or on vacation.
- 2. There are a variety of colors and styles to choose from, and they can be paired with beautiful clothes to bring out the beauty of the bride.
- 3. Selected materials ensure the texture and visual effects of the product. Suitable for wedding photography and beach vacations, it brings a unique headwear choice to the bride.