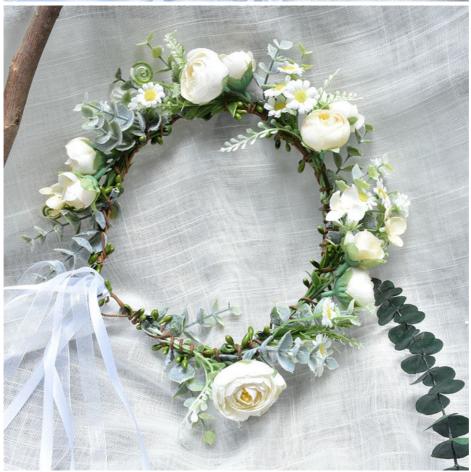

### **Product Description**

This Bridal Beach Photo Handmade Artificial Wreath is a sophisticated and chic headpiece, specially designed for seaside vacations and wedding photography. The handmade artwork shows the unique charm of forest style. Made from artificial flowers, they are guaranteed to stay bright for a long time while not being affected by climate change.

- 1. Equipped with exquisite ribbons, the size of the garland can be easily adjusted according to individual needs to ensure a perfect fit on the head, making the bride feel comfortable and comfortable when taking photos or on vacation.
- 2. There are a variety of colors and styles to choose from, and they can be paired with beautiful clothes to bring out the beauty of the bride.
- 3. Selected materials ensure the texture and visual effects of the product. Suitable for wedding photography and beach vacations, it brings a unique headwear choice to the bride.

| Product Name         | artificial flower wreath for wedding                           |
|----------------------|----------------------------------------------------------------|
| Material             | Silk floral for flowers, Plastic for leaves, exquisite ribbons |
| Outer Layer          | Plastic with plant-like texture for leaves                     |
| Wreath Circumference | Approximately 50 cm                                            |
| Adjustable Design    | Ribbon at the back for size adjustment                         |
| Flower Size          | Approximately 3cm                                              |
| Suitable for         | Wedding, Vacation, Photography Shoots                          |
| Special Features     | Natural, Romantic, Highly Realistic                            |