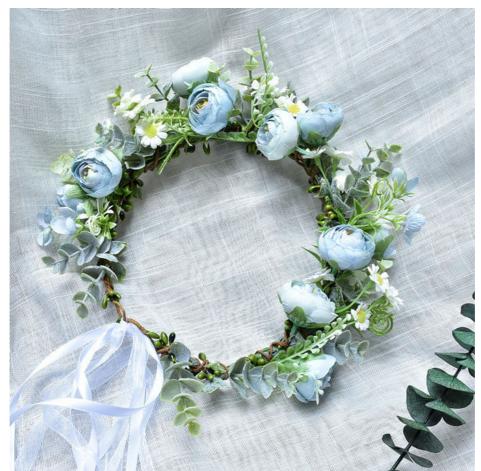

# **Product Specification**

Features: Natural, Romantic, Highly RealisticKeyeords: Artificial Flower Wreath For Wedding

Color: White\pink\champagneOccasion: Wedding\ Holiday\etc.

• Shape: Circle

Material: Silk Floral For Flowers, Plastic exquisite

### **Product Description**

This Bridal Beach Photo Handmade Artificial Wreath is a sophisticated and chic headpiece, specially designed for seaside vacations and wedding photography. The handmade artwork shows the unique charm of forest style. Made from artificial flowers, they are guaranteed to stay bright for a long time while not being affected by climate change.

| Product Name         | artificial flower wreath for wedding                           |
|----------------------|----------------------------------------------------------------|
| Material             | Silk floral for flowers, Plastic for leaves, exquisite ribbons |
| Outer Layer          | Plastic with plant-like texture for leaves                     |
| Wreath Circumference | Approximately 50 cm                                            |
| Adjustable Design    | Ribbon at the back for size adjustment                         |
| Flower Size          | Approximately 3cm                                              |
| Suitable for         | Wedding, Vacation, Photography Shoots                          |
| Special Features     | Natural, Romantic, Highly Realistic                            |