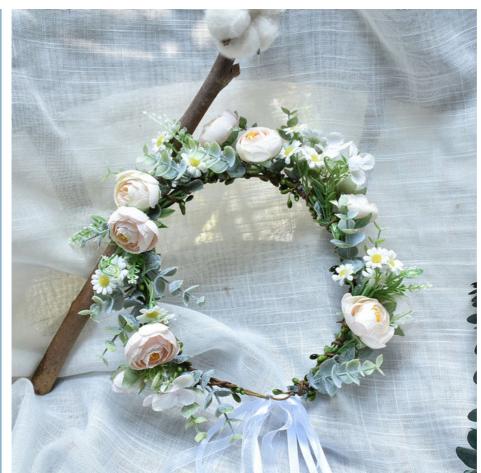

# **Product Specification**

Features: Natural, Romantic, Highly RealisticKeyeords: Artificial Flower Wreath For Wedding

Color: White\pink\champagneOccasion: Wedding\ Holiday\etc.

• Shape: Circle

Material: Silk Floral For Flowers, Plastic exquisite

### **Product Description**

This Bridal Beach Photo Handmade Artificial Wreath is a sophisticated and chic headpiece, specially designed for seaside vacations and wedding photography. The handmade artwork shows the unique charm of forest style. Made from artificial flowers, they are guaranteed to stay bright for a long time while not being affected by climate change.

| Product Name         | artificial flower wreath for wedding                           |
|----------------------|----------------------------------------------------------------|
| Material             | Silk floral for flowers, Plastic for leaves, exquisite ribbons |
| Outer Layer          | Plastic with plant-like texture for leaves                     |
| Wreath Circumference | Approximately 50 cm                                            |
| Adjustable Design    | Ribbon at the back for size adjustment                         |
| Flower Size          | Approximately 3cm                                              |
| Suitable for         | Wedding, Vacation, Photography Shoots                          |
| Special Features     | Natural, Romantic, Highly Realistic                            |