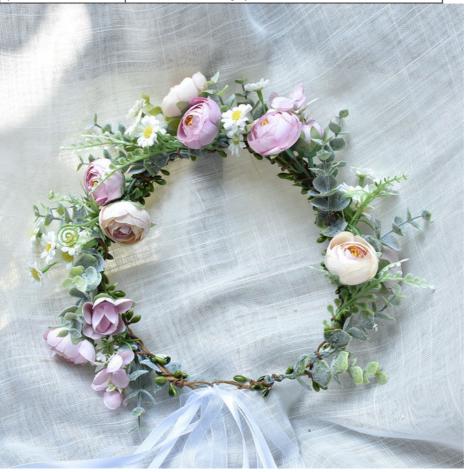

# More Images

### **Product Description**

This Bridal Beach Photo Handmade Artificial Wreath is a sophisticated and chic headpiece, specially designed for seaside vacations and wedding photography. The handmade artwork shows the unique charm of forest style. Made from artificial flowers, they are guaranteed to stay bright for a long time while not being affected by climate change.

- 1. Equipped with exquisite ribbons, the size of the garland can be easily adjusted according to individual needs to ensure a perfect fit on the head, making the bride feel comfortable and comfortable when taking photos or on vacation.
- 2. There are a variety of colors and styles to choose from, and they can be paired with beautiful clothes to bring out the beauty of the bride.
- 3. Selected materials ensure the texture and visual effects of the product. Suitable for wedding photography and beach vacations, it brings a unique headwear choice to the bride.

| Product Name         | artificial flower wreath for wedding                           |
|----------------------|----------------------------------------------------------------|
| Material             | Silk floral for flowers, Plastic for leaves, exquisite ribbons |
| Outer Layer          | Plastic with plant-like texture for leaves                     |
| Wreath Circumference | Approximately 50 cm                                            |
| Adjustable Design    | Ribbon at the back for size adjustment                         |
| Flower Size          | Approximately 3cm                                              |
| Suitable for         | Wedding, Vacation, Photography Shoots                          |
| Special Features     | Natural, Romantic, Highly Realistic                            |