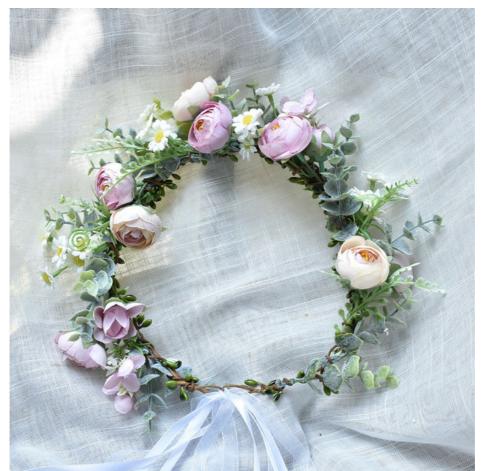

# **Product Specification**

Features: Natural, Romantic, Highly RealisticKeyeords: Artificial Flower Wreath For Wedding

Color: White\pink\champagneOccasion: Wedding\ Holiday\etc.

• Shape: Circle

Material: Silk Floral For Flowers, Plastic exquisite

### **Product Description**

This Bridal Beach Photo Handmade Artificial Wreath is a sophisticated and chic headpiece, specially designed for seaside vacations and wedding photography. The handmade artwork shows the unique charm of forest style. Made from artificial flowers, they are guaranteed to stay bright for a long time while not being affected by climate change.

| Product Name         | artificial flower wreath for wedding                           |
|----------------------|----------------------------------------------------------------|
| Material             | Silk floral for flowers, Plastic for leaves, exquisite ribbons |
| Outer Layer          | Plastic with plant-like texture for leaves                     |
| Wreath Circumference | Approximately 50 cm                                            |
| Adjustable Design    | Ribbon at the back for size adjustment                         |
| Flower Size          | Approximately 3cm                                              |
| Suitable for         | Wedding, Vacation, Photography Shoots                          |
| Special Features     | Natural, Romantic, Highly Realistic                            |