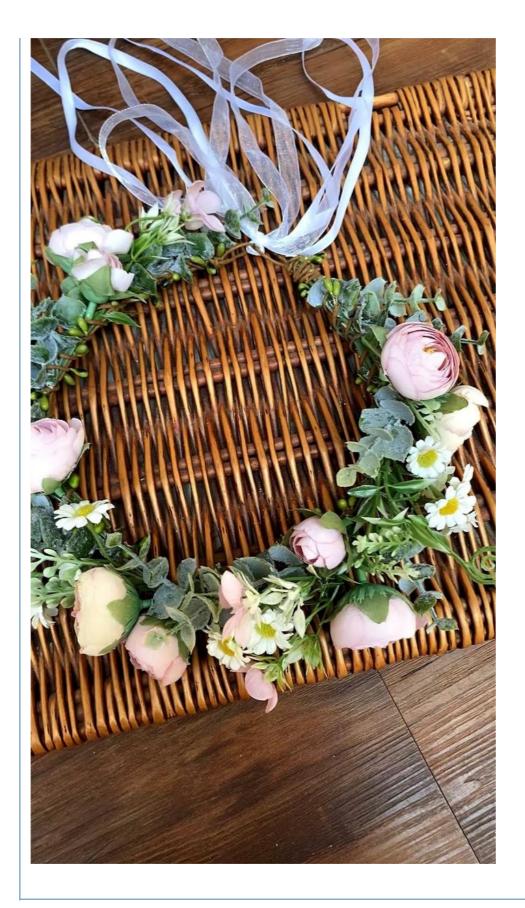

artificial flower wreath for wedding                           |
|----------------------|----------------------------------------------------------------|
| Material             | Silk floral for flowers, Plastic for leaves, exquisite ribbons |
| Outer Layer          | Plastic with plant-like texture for leaves                     |
| Wreath Circumference | Approximately 50 cm                                            |
| Adjustable Design    | Ribbon at the back for size adjustment                         |
| Flower Size          | Approximately 3cm                                              |
| Suitable for         | Wedding, Vacation, Photography Shoots                          |
| Special Features     | Natural, Romantic, Highly Realistic                            |



















Chongqing Prosper International Trade Co., Ltd.



15826062215