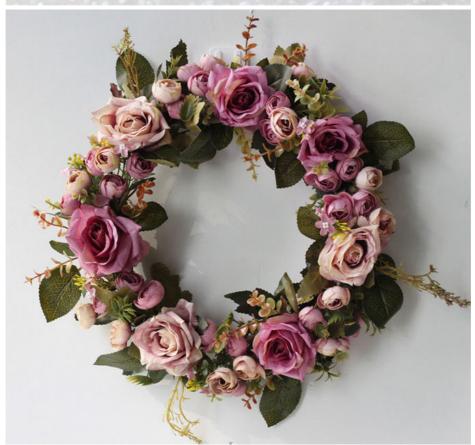

y burden, suitable for weddings, photography and other occasions.

Unique artificial flowers show the beauty of creativity and are the perfect symbol of fashion and personality.

| Size              | can be customized                                    |
|-------------------|------------------------------------------------------|
| Material          | professional floral silk fabric, ribbon              |
| Style             | fresh and modern style                               |
| Usage             | photography, travel, wedding                         |
| Texture           | real touch, delicate feel                            |
| Color matching    | multiple colors to choose from, fashionable matching |
| Adjustable design | equipped with ribbon for adjustment                  |















# Chongqing Prosper International Trade Co., Ltd.



prosperous\_yellow@foxmail.com

fakesflowers.com

Chongqing, China