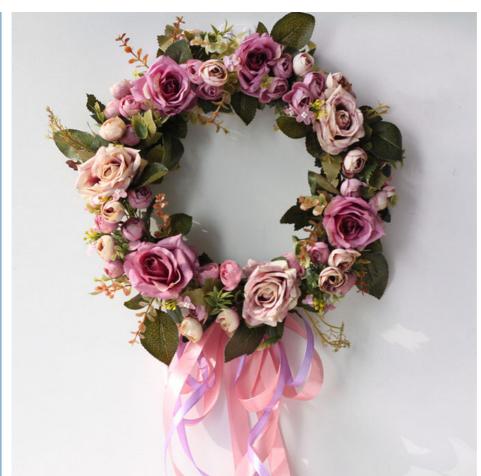

burden, suitable for weddings, photography and other occasions.

Unique artificial flowers show the beauty of creativity and are the perfect symbol of fashion and personality.

| Size              | can be customized                                    |
|-------------------|------------------------------------------------------|
| Material          | professional floral silk fabric, ribbon              |
| Style             | fresh and modern style                               |
| Usage             | photography, travel, wedding                         |
| Texture           | real touch, delicate feel                            |
| Color matching    | multiple colors to choose from, fashionable matching |
| Adjustable design | equipped with ribbon for adjustment                  |















# Chongqing Prosper International Trade Co., Ltd.



prosperous\_yellow@foxmail.com

fakesflowers.com

Chongqing, China