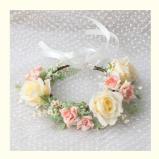

## **Product Specification**

Keyeords: Simulated Flower Wreath

Color: White\pink

• Usage: Photography, Travel, Wedding

• Occasion: Wedding\ Holiday\etc.

• Shape: Circle

• Texture: Real Touch, Delicate Feel

Material: Professional Floral Silk Fabric, Ribbon

High-quality silk fabric remains bright and looks like new all the time.

Exquisite ribbon, original design, flexible matching, creating various styles for different occasions.

Light and comfortable, without any burden, suitable for weddings, photography and other occasions.

Unique artificial flowers show the beauty of creativity and are the perfect symbol of fashion and personality.

| Size              | can be customized                                    |
|-------------------|------------------------------------------------------|
| Material          | professional floral silk fabric, ribbon              |
| Style             | fresh and modern style                               |
| Usage             | photography, travel, wedding                         |
| Texture           | real touch, delicate feel                            |
| Color matching    | multiple colors to choose from, fashionable matching |
| Adjustable design | equipped with ribbon for adjustment                  |