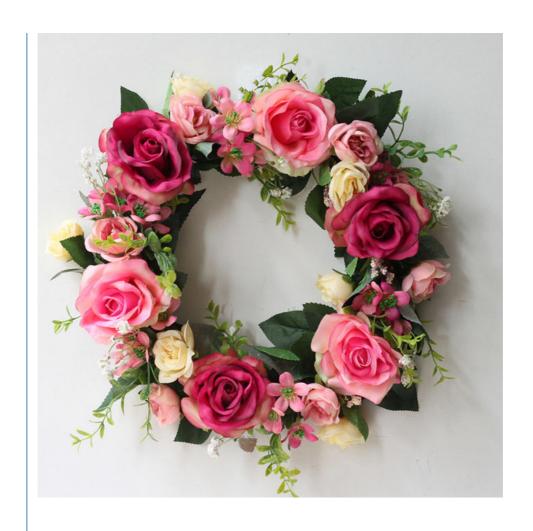

## **Product Specification**

Keyeords: Simulated Flower Wreath

Color: White\pink

• Usage: Photography, Travel, Wedding

• Occasion: Wedding\ Holiday\etc.

• Shape: Circle

• Texture: Real Touch, Delicate Feel

Material: Professional Floral Silk Fabric, Ribbon

Advantages: Light And Comfortable

• Highlight: Birch faux floral wreath, 30CM faux floral wreath

, 30CM silk wreaths for funerals

#### **Product Description**

This uniquely designed artificial silk flower wreaths combines original creativity and distinctive shapes, showing unique beauty. From the wearer's perspective, its lightweight design ensures a comfortable wearing experience without irritating the skin, making it feel like immersing yourself in nature. The unique adjustable design cleverly meets the needs of different head circumferences and is flexible. More than just a decorative item, these silk wreaths are a comfortable and stylish experience that inject a unique and pleasant atmosphere into any occasion.