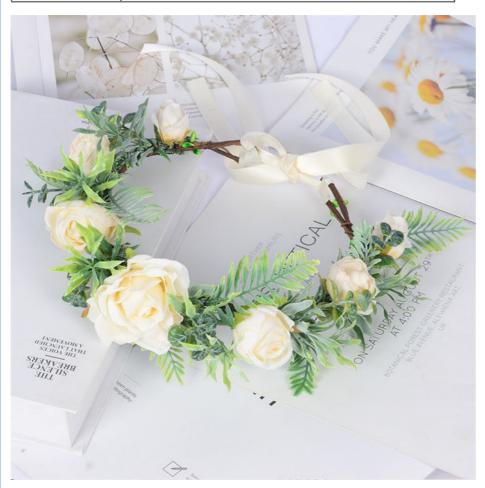

# Birch Silk Faux Floral Wreath Pendant 30CM For Funerals Door Hanging

Advantages: Light And Comfortable

• Highlight: Birch faux floral wreath, 30CM faux floral wreath

, 30CM silk wreaths for funerals

High-quality silk fabric remains bright and looks like new all the time.

Exquisite ribbon, original design, flexible matching, creating various styles for different occasions.

Light and comfortable, without any burden, suitable for weddings, photography and other occasions.

Unique artificial flowers show the beauty of creativity and are the perfect symbol of fashion and personality.

| Size              | can be customized                                    |
|-------------------|------------------------------------------------------|
| Material          | professional floral silk fabric, ribbon              |
| Style             | fresh and modern style                               |
| Usage             | photography, travel, wedding                         |
| Texture           | real touch, delicate feel                            |
| Color matching    | multiple colors to choose from, fashionable matching |
| Adjustable design | equipped with ribbon for adjustment                  |