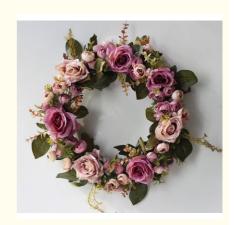

## **Product Specification**

Keyeords: Simulated Flower Wreath

Color: White\pink

• Usage: Photography, Travel, Wedding

• Occasion: Wedding\ Holiday\etc.

• Shape: Circle

• Texture: Real Touch, Delicate Feel

Material: Professional Floral Silk Fabric, Ribbon

Advantages: Light And Comfortable

• Highlight: Birch faux floral wreath, 30CM faux floral wreath

, 30CM silk wreaths for funerals

#### **Product Description**

This uniquely designed artificial silk flower wreaths combines original creativity and distinctive shapes, showing unique beauty. From the wearer's perspective, its lightweight design ensures a comfortable wearing experience without irritating the skin, making it feel like immersing yourself in nature. The unique adjustable design cleverly meets the needs of different head circumferences and is flexible. More than just a decorative item, these silk wreaths are a comfortable and stylish experience that inject a unique and pleasant atmosphere into any occasion.

High-quality silk fabric remains bright and looks like new all the time.

Exquisite ribbon, original design, flexible matching, creating various styles for different occasions.

Light and comfortable, without any burden, suitable for weddings, photography and other occasions.

Unique artificial flowers show the beauty of creativity and are the perfect symbol of fashion and personality.

| Size              | can be customized                                    |
|-------------------|------------------------------------------------------|
| Material          | professional floral silk fabric, ribbon              |
| Style             | fresh and modern style                               |
| Usage             | photography, travel, wedding                         |
| Texture           | real touch, delicate feel                            |
| Color matching    | multiple colors to choose from, fashionable matching |
| Adjustable design | equipped with ribbon for adjustment                  |