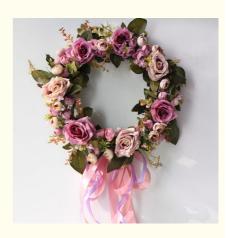

## **Product Specification**

Keyeords: Simulated Flower Wreath

Color: White\pink

• Usage: Photography, Travel, Wedding

• Occasion: Wedding\ Holiday\etc.

• Shape: Circle

• Texture: Real Touch, Delicate Feel

Material: Professional Floral Silk Fabric, Ribbon

Advantages: Light And Comfortable

• Highlight: Birch faux floral wreath, 30CM faux floral wreath

, 30CM silk wreaths for funerals

#### **Product Description**

This uniquely designed artificial silk flower wreaths combines original creativity and distinctive shapes, showing unique beauty. From the wearer's perspective, its lightweight design ensures a comfortable wearing experience without irritating the skin, making it feel like immersing yourself in nature. The unique adjustable design cleverly meets the needs of different head circumferences and is flexible. More than just a decorative item, these silk wreaths are a comfortable and stylish experience that inject a unique and pleasant atmosphere into any occasion.

High-quality silk fabric remains bright and looks like new all the time.

Exquisite ribbon, original design, flexible matching, creating various styles for different occasions.

Light and comfortable, without any burden, suitable for weddings, photography and other occasions.

Unique artificial flowers show the beauty of creativity and are the perfect symbol of fashion and personality.

| Size              | can be customized                                    |
|-------------------|------------------------------------------------------|
| Material          | professional floral silk fabric, ribbon              |
| Style             | fresh and modern style                               |
| Usage             | photography, travel, wedding                         |
| Texture           | real touch, delicate feel                            |
| Color matching    | multiple colors to choose from, fashionable matching |
| Adjustable design | equipped with ribbon for adjustment                  |