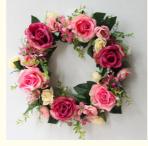

## **Product Specification**

Keyeords: Simulated Flower Wreath

Color: White\pink

• Usage: Photography, Travel, Wedding

• Occasion: Wedding\ Holiday\etc.

• Shape: Circle

• Texture: Real Touch, Delicate Feel

Material: Professional Floral Silk Fabric, Ribbon

Advantages: Light And Comfortable

• Highlight: Birch faux floral wreath, 30CM faux floral wreath

, 30CM silk wreaths for funerals

High-quality silk fabric remains bright and looks like new all the time.

Exquisite ribbon, original design, flexible matching, creating various styles for different occasions.

Light and comfortable, without any burden, suitable for weddings, photography and other occasions.