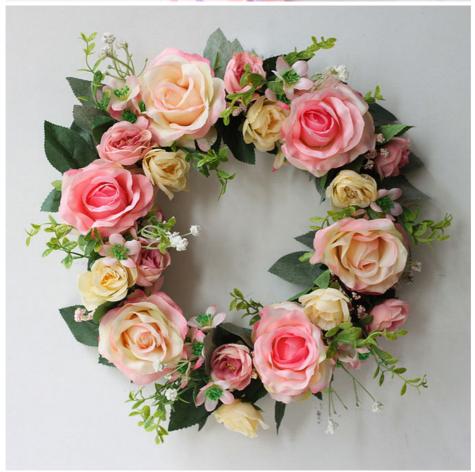

rden, suitable for weddings, photography and other occasions.

Unique artificial flowers show the beauty of creativity and are the perfect symbol of fashion and personality.

| Size              | can be customized                                    |
|-------------------|------------------------------------------------------|
| Material          | professional floral silk fabric, ribbon              |
| Style             | fresh and modern style                               |
| Usage             | photography, travel, wedding                         |
| Texture           | real touch, delicate feel                            |
| Color matching    | multiple colors to choose from, fashionable matching |
| Adjustable design | equipped with ribbon for adjustment                  |















# Chongqing Prosper International Trade Co., Ltd.



prosperous\_yellow@foxmail.com

fakesflowers.com

Chongqing, China