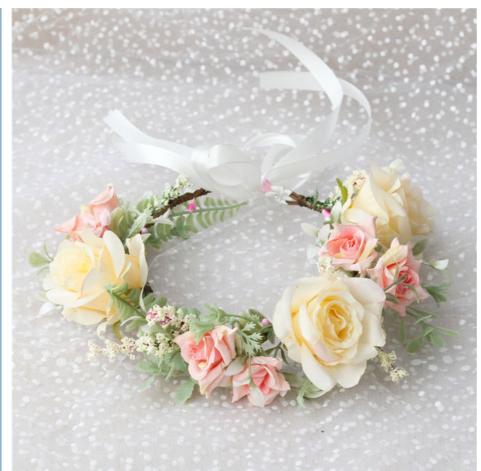

## **Product Specification**

Keyeords: Simulated Flower Wreath

Color: White\pink

• Usage: Photography, Travel, Wedding

• Occasion: Wedding\ Holiday\etc.

• Shape: Circle

• Texture: Real Touch, Delicate Feel

Material: Professional Floral Silk Fabric, Ribbon

#### **Product Description**

This uniquely designed artificial silk flower wreaths combines original creativity and distinctive shapes, showing unique beauty. From the wearer's perspective, its lightweight design ensures a comfortable wearing experience without irritating the skin, making it feel like immersing yourself in nature. The unique adjustable design cleverly meets the needs of different head circumferences and is flexible. More than just a decorative item, these silk wreaths are a comfortable and stylish experience that inject a unique and pleasant atmosphere into any occasion.

High-quality silk fabric remains bright and looks like new all the time.

Exquisite ribbon, original design, flexible matching, creating various styles for different occasions.

Light and comfortable, without any burden, suitable for weddings, photography and other occasions.

Unique artificial flowers show the beauty of creativity and are the perfect symbol of fashion and personality.

| Size              | can be customized                                    |
|-------------------|------------------------------------------------------|
| Material          | professional floral silk fabric, ribbon              |
| Style             | fresh and modern style                               |
| Usage             | photography, travel, wedding                         |
| Texture           | real touch, delicate feel                            |
| Color matching    | multiple colors to choose from, fashionable matching |
| Adjustable design | equipped with ribbon for adjustment                  |