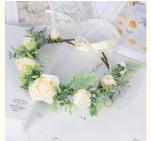

## **Product Specification**

Keyeords: Simulated Flower Wreath

Color: White\pink

• Usage: Photography, Travel, Wedding

• Occasion: Wedding\ Holiday\etc.

• Shape: Circle

• Texture: Real Touch, Delicate Feel

Material: Professional Floral Silk Fabric, Ribbon

High-quality silk fabric remains bright and looks like new all the time.

Exquisite ribbon, original design, flexible matching, creating various styles for different occasions.

Light and comfortable, without any burden, suitable for weddings, photography and other occasions.

Unique artificial flowers show the beauty of creativity and are the perfect symbol of fashion and personality.

| Size              | can be customized                                    |
|-------------------|------------------------------------------------------|
| Material          | professional floral silk fabric, ribbon              |
| Style             | fresh and modern style                               |
| Usage             | photography, travel, wedding                         |
| Texture           | real touch, delicate feel                            |
| Color matching    | multiple colors to choose from, fashionable matching |
| Adjustable design | equipped with ribbon for adjustment                  |