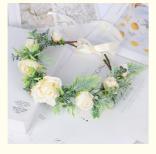

## **Product Specification**

Keyeords: Simulated Flower Wreath

Color: White\pink

• Usage: Photography, Travel, Wedding

• Occasion: Wedding\ Holiday\etc.

• Shape: Circle

• Texture: Real Touch, Delicate Feel

Material: Professional Floral Silk Fabric, Ribbon

Advantages: Light And Comfortable

• Highlight: Birch faux floral wreath, 30CM faux floral wreath

, 30CM silk wreaths for funerals

#### **Product Description**

This uniquely designed artificial silk flower wreaths combines original creativity and distinctive shapes, showing unique beauty. From the wearer's perspective, its lightweight design ensures a comfortable wearing experience without irritating the skin, making it feel like immersing yourself in nature. The unique adjustable design cleverly meets the needs of different head circumferences and is flexible. More than just a decorative item, these silk wreaths are a comfortable and stylish experience that inject a unique and pleasant atmosphere into any occasion.

High-quality silk fabric remains bright and looks like new all the time.

Exquisite ribbon, original design, flexible matching, creating various styles for different occasions.

Light and comfortable, without any burden, suitable for weddings, photography and other occasions.

Unique artificial flowers show the beauty of creativity and are the perfect symbol of fashion and personality.

| Size              | can be customized                                    |
|-------------------|------------------------------------------------------|
| Material          | professional floral silk fabric, ribbon              |
| Style             | fresh and modern style                               |
| Usage             | photography, travel, wedding                         |
| Texture           | real touch, delicate feel                            |
| Color matching    | multiple colors to choose from, fashionable matching |
| Adjustable design | equipped with ribbon for adjustment                  |