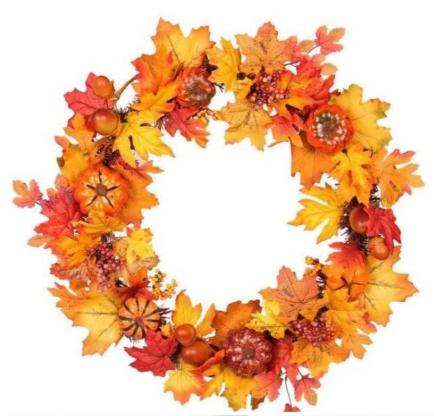

# More Images

#### 2. Multi-purpose, multi-shape:

Nearly natural fall wreath features diversity. It can not only be used as an autumn wreath for the front door, but can also be used flexibly for decoration in homes, shopping malls, squares and other occasions. Its colorful color selection allows to create a variety of shapes and decorative effects according to different scenes or personal preferences, adding flexibility and practicality.