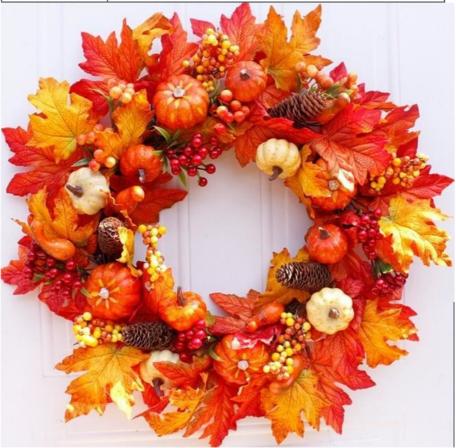

# More Images

#### 1. The garland is full and feels real:

This near natural autumn and artificial fall wreath uses exquisite craftsmanship to present full flowers, which feel real to the touch and feel like being close to nature. Each maple leaf, grass, pine cone and cotton ball is carefully designed to show a high degree of simulation, injecting life and beauty into the decorations.

## Craftsmanship:

Silk fall wreaths are made of professionally made floral silk fabrics and ribbons. Every maple leaf, grass, and pine cone is carefully designed and produced to ensure that every detail is just right. The clever combination makes the overall garland present a beautiful layering, bringing visual pleasure to the viewer.