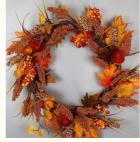

# **Product Specification**

Features: Weather-proof, Low Maintenance

Keyeords: Near Natural Autumn And Artificial Fall

Wreath

Color: Autumn, Champagne, Lemon

• Design: Floral,grass, Pine Cones, Cotton Balls

• Shape: Circle

• Occasion: Home\ Shop\ Holiday\etc.

• Highlight: Autumn Sunflower Fake Flower Wreath,

Sunflower Fake Flower Wreath, Natural artificial hydrangea wreath

| Name              | near natural autumn and artificial fall wreath                                                             |
|-------------------|------------------------------------------------------------------------------------------------------------|
| Color             | autumn, champagne, lemon, ginger, etc.                                                                     |
| Ulher decorations | Artificial maple leaves, pumpkin, grass, pine cones, cotton balls, small bells, etc. can be freely matched |
| Size              | can be customized                                                                                          |
| Design            | Creative design, novel style                                                                               |
| ADDIICATION       | Door and wall decoration for homes, shops, shopping malls or squares                                       |
| Features          | Durable, weather-resistant, low maintenance                                                                |
| Advantages        | The garland is full and feels real to the touch                                                            |