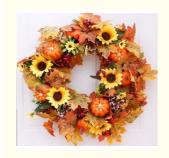

# **Product Specification**

Features: Weather-proof, Low Maintenance

Keyeords: Near Natural Autumn And Artificial Fall

Wreath

Color: Autumn, Champagne, Lemon

• Design: Floral,grass, Pine Cones, Cotton Balls

• Shape: Circle

• Occasion: Home\ Shop\ Holiday\etc.

• Highlight: Autumn Sunflower Fake Flower Wreath,

Sunflower Fake Flower Wreath, Natural artificial hydrangea wreath

| Name              | near natural autumn and artificial fall wreath                                                             |
|-------------------|------------------------------------------------------------------------------------------------------------|
| Color             | autumn, champagne, lemon, ginger, etc.                                                                     |
| Ulher decorations | Artificial maple leaves, pumpkin, grass, pine cones, cotton balls, small bells, etc. can be freely matched |
| Size              | can be customized                                                                                          |
| Design            | Creative design, novel style                                                                               |
| ADDIICATION       | Door and wall decoration for homes, shops, shopping malls or squares                                       |
| Features          | Durable, weather-resistant, low maintenance                                                                |
| Advantages        | The garland is full and feels real to the touch                                                            |