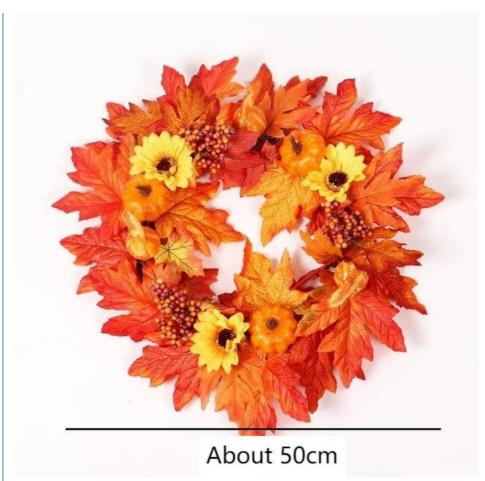

# More Images

| Name              | near natural autumn and artificial fall wreath                                                             |
|-------------------|------------------------------------------------------------------------------------------------------------|
| Color             | autumn, champagne, lemon, ginger, etc.                                                                     |
| Ulher decorations | Artificial maple leaves, pumpkin, grass, pine cones, cotton balls, small bells, etc. can be freely matched |
| Size              | can be customized                                                                                          |
| Design            | Creative design, novel style                                                                               |
| ADDIICATION       | Door and wall decoration for homes, shops, shopping malls or squares                                       |
| Features          | Durable, weather-resistant, low maintenance                                                                |
| Advantages        | The garland is full and feels real to the touch                                                            |

50CM