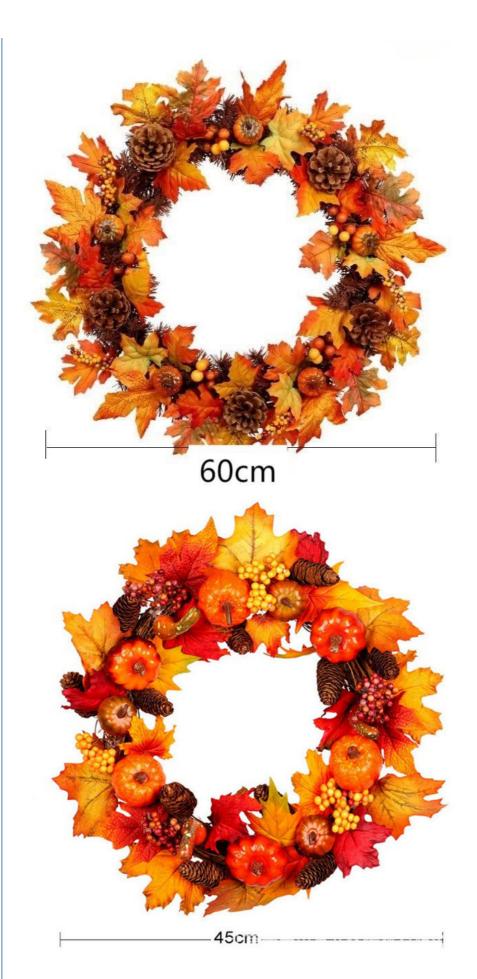

# More Images

| Name              | near natural autumn and artificial fall wreath                                                             |
|-------------------|------------------------------------------------------------------------------------------------------------|
| Color             | autumn, champagne, lemon, ginger, etc.                                                                     |
| Ulher decorations | Artificial maple leaves, pumpkin, grass, pine cones, cotton balls, small bells, etc. can be freely matched |
| Size              | can be customized                                                                                          |
| Design            | Creative design, novel style                                                                               |
| ADDIICATION       | Door and wall decoration for homes, shops, shopping malls or squares                                       |
| Features          | Durable, weather-resistant, low maintenance                                                                |
| Advantages        | The garland is full and feels real to the touch                                                            |