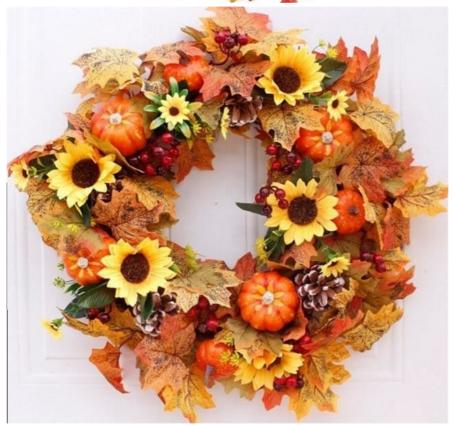

# More Images

| Name              | near natural autumn and artificial fall wreath                                                             |
|-------------------|------------------------------------------------------------------------------------------------------------|
| Color             | autumn, champagne, lemon, ginger, etc.                                                                     |
| Ulher decorations | Artificial maple leaves, pumpkin, grass, pine cones, cotton balls, small bells, etc. can be freely matched |
| Size              | can be customized                                                                                          |
| Design            | Creative design, novel style                                                                               |
| ADDIICATION       | Door and wall decoration for homes, shops, shopping malls or squares                                       |
| Features          | Durable, weather-resistant, low maintenance                                                                |
| Advantages        | The garland is full and feels real to the touch                                                            |