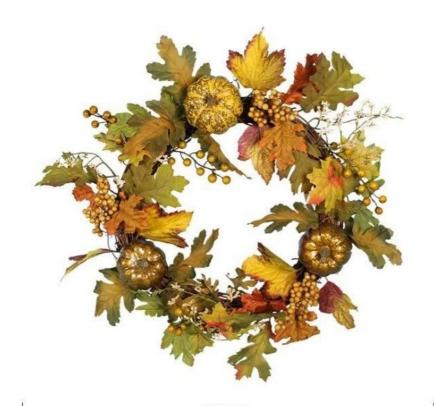

# More Images

#### 2. Multi-purpose, multi-shape:

Nearly natural fall wreath features diversity. It can not only be used as an autumn wreath for the front door, but can also be used flexibly for decoration in homes, shopping malls, squares and other occasions. Its colorful color selection allows to create a variety of shapes and decorative effects according to different scenes or personal preferences, adding flexibility and practicality.