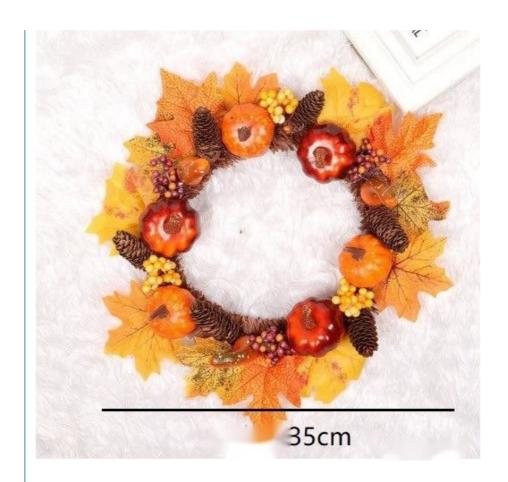

# More Images

#### 1. The garland is full and feels real:

This near natural autumn and artificial fall wreath uses exquisite craftsmanship to present full flowers, which feel real to the touch and feel like being close to nature. Each maple leaf, grass, pine cone and cotton ball is carefully designed to show a high degree of simulation, injecting life and beauty into the decorations.

## Craftsmanship:

Silk fall wreaths are made of professionally made floral silk fabrics and ribbons. Every maple leaf, grass, and pine cone is carefully designed and produced to ensure that every detail is just right. The clever combination makes the overall garland present a beautiful layering, bringing visual pleasure to the viewer.