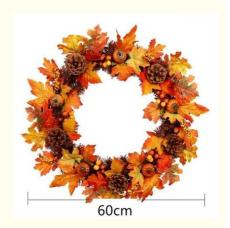

# **Product Specification**

Features: Weather-proof, Low Maintenance

Keyeords: Near Natural Autumn And Artificial Fall

Wreath

Color: Autumn, Champagne, Lemon

• Design: Floral,grass, Pine Cones, Cotton Balls

• Shape: Circle

• Occasion: Home\ Shop\ Holiday\etc.

• Highlight: Autumn Sunflower Fake Flower Wreath,

Sunflower Fake Flower Wreath, Natural artificial hydrangea wreath

| Name              | near natural autumn and artificial fall wreath                                                             |
|-------------------|------------------------------------------------------------------------------------------------------------|
| Color             | autumn, champagne, lemon, ginger, etc.                                                                     |
| Ulher decorations | Artificial maple leaves, pumpkin, grass, pine cones, cotton balls, small bells, etc. can be freely matched |
| Size              | can be customized                                                                                          |
| Design            | Creative design, novel style                                                                               |
| ADDIICATION       | Door and wall decoration for homes, shops, shopping malls or squares                                       |
| Features          | Durable, weather-resistant, low maintenance                                                                |
| Advantages        | The garland is full and feels real to the touch                                                            |