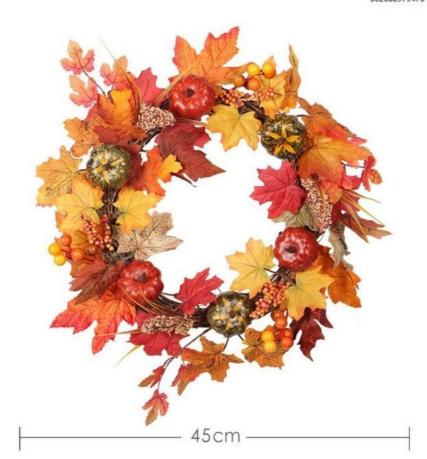

# More Images

| Name              | near natural autumn and artificial fall wreath                                                             |
|-------------------|------------------------------------------------------------------------------------------------------------|
| Color             | autumn, champagne, lemon, ginger, etc.                                                                     |
| Ulher decorations | Artificial maple leaves, pumpkin, grass, pine cones, cotton balls, small bells, etc. can be freely matched |
| Size              | can be customized                                                                                          |
| Design            | Creative design, novel style                                                                               |
| ADDIICATION       | Door and wall decoration for homes, shops, shopping malls or squares                                       |
| Features          | Durable, weather-resistant, low maintenance                                                                |
| Advantages        | The garland is full and feels real to the touch                                                            |