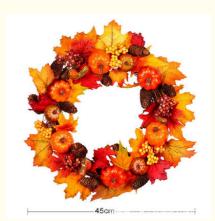

# **Product Specification**

Features: Weather-proof, Low Maintenance

Keyeords: Near Natural Autumn And Artificial Fall

Wreath

Color: Autumn, Champagne, Lemon

• Design: Floral,grass, Pine Cones, Cotton Balls

• Shape: Circle

• Occasion: Home\ Shop\ Holiday\etc.

• Highlight: Autumn Sunflower Fake Flower Wreath,

Sunflower Fake Flower Wreath, Natural artificial hydrangea wreath

| Name              | near natural autumn and artificial fall wreath                                                             |
|-------------------|------------------------------------------------------------------------------------------------------------|
| Color             | autumn, champagne, lemon, ginger, etc.                                                                     |
| Ulher decorations | Artificial maple leaves, pumpkin, grass, pine cones, cotton balls, small bells, etc. can be freely matched |
| Size              | can be customized                                                                                          |
| Design            | Creative design, novel style                                                                               |
| ADDIICATION       | Door and wall decoration for homes, shops, shopping malls or squares                                       |
| Features          | Durable, weather-resistant, low maintenance                                                                |
| Advantages        | The garland is full and feels real to the touch                                                            |