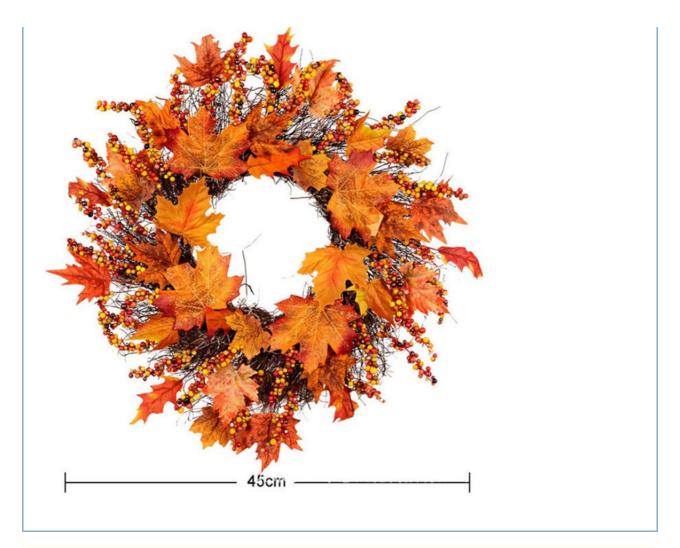

# Natural Autumn Fake Flower Wreath Maple Hydrangea Sunflower

# **Product Specification**

Features: Weather-proof, Low Maintenance

Keyeords: Near Natural Autumn And Artificial Fall

Wreath

Color: Autumn, Champagne, Lemon

• Design: Floral,grass, Pine Cones, Cotton Balls

• Shape: Circle

• Occasion: Home\ Shop\ Holiday\etc.

• Highlight: Autumn Sunflower Fake Flower Wreath,

Sunflower Fake Flower Wreath, Natural artificial hydrangea wreath

#### 1. The garland is full and feels real:

This near natural autumn and artificial fall wreath uses exquisite craftsmanship to present full flowers, which feel real to the touch and feel like being close to nature. Each maple leaf, grass, pine cone and cotton ball is carefully designed to show a high degree of simulation, injecting life and beauty into the decorations.

## Craftsmanship:

Silk fall wreaths are made of professionally made floral silk fabrics and ribbons. Every maple leaf, grass, and pine cone is carefully designed and produced to ensure that every detail is just right. The clever combination makes the overall garland present a beautiful layering, bringing visual pleasure to the viewer.

| Name              | near natural autumn and artificial fall wreath                                                             |
|-------------------|------------------------------------------------------------------------------------------------------------|
| Color             | autumn, champagne, lemon, ginger, etc.                                                                     |
| Ulher decorations | Artificial maple leaves, pumpkin, grass, pine cones, cotton balls, small bells, etc. can be freely matched |
| Size              | can be customized                                                                                          |
| Design            | Creative design, novel style                                                                               |
| ADDIICATION       | Door and wall decoration for homes, shops, shopping malls or squares                                       |
| Features          | Durable, weather-resistant, low maintenance                                                                |
| Advantages        | The garland is full and feels real to the touch                                                            |