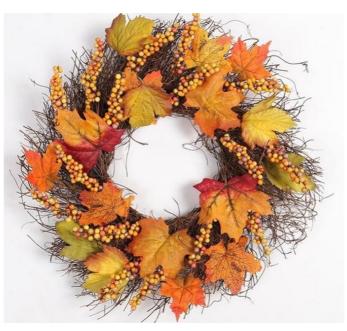

## **Product Description**

Maple leaf simulated garland hangings bring a warm atmosphere of autumn, and are available in champagne, lemon, ginger and other colors.

Fake fall maple leaf wreath size can be customized to suit different spaces. The creative design and novel style make it an ideal choice for bedrooms, background walls, and Thanksgiving door decorations. Durable and weather-resistant, it eliminates the need for tedious care. The flowers are full and real to the touch, adding a natural beauty to the space.

Artificial fall maple leaf wreath is suitable for home decoration of door walls, shops, shopping malls or squares. It is the perfect choice to create a warm autumn atmosphere. The maple leaf simulated garland hanging decoration injects warmth and comfort into your space, showing a novel and classic autumn style.