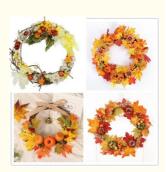

## More Images

## **Product Description**

Maple leaf simulated garland hangings bring a warm atmosphere of autumn, and are available in champagne, lemon, ginger and other colors.

Fake fall maple leaf wreath size can be customized to suit different spaces. The creative design and novel style make it an ideal choice for bedrooms, background walls, and Thanksgiving door decorations. Durable and weather-resistant, it eliminates the need for tedious care. The flowers are full and real to the touch, adding a natural beauty to the space.

Artificial fall maple leaf wreath is suitable for home decoration of door walls, shops, shopping malls or squares. It is the perfect choice to create a warm autumn atmosphere. The maple leaf simulated garland hanging decoration injects warmth and comfort into your space, showing a novel and classic autumn style.