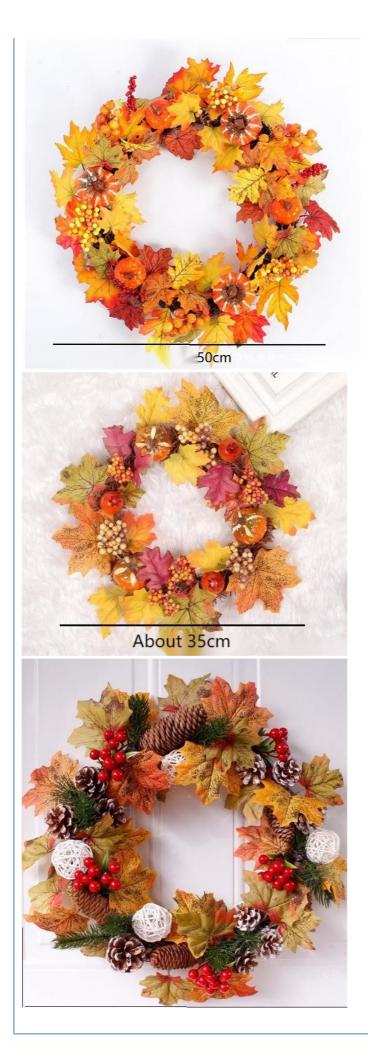

rmth and comfort into your space, showing a novel and classic autumn style.

| Name        | Maple Leaf Simulated Wreath Ornaments                                |
|-------------|----------------------------------------------------------------------|
| Color       | champagne, lemon, ginger, etc.                                       |
| Size        | see details, can be customized                                       |
| Design      | Creative design, novel style                                         |
| Application | Door and wall decoration for homes, shops, shopping malls or squares |
| Features    | Durable, weather-resistant, low maintenance                          |
| Advantages  | full flowers, real touch                                             |





Outer Dia 50cm









Chongqing, China