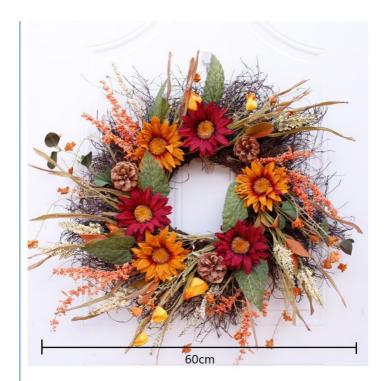

## **Product Description**

Maple leaf simulated garland hangings bring a warm atmosphere of autumn, and are available in champagne, lemon, ginger and other colors.

Fake fall maple leaf wreath size can be customized to suit different spaces. The creative design and novel style make it an ideal choice for bedrooms, background walls, and Thanksgiving door decorations. Durable and weather-resistant, it eliminates the need for tedious care. The flowers are full and real to the touch, adding a natural beauty to the space.

Artificial fall maple leaf wreath is suitable for home decoration of door walls, shops, shopping malls or squares. It is the perfect choice to create a warm autumn atmosphere. The maple leaf simulated garland hanging decoration injects warmth and comfort into your space, showing a novel and classic autumn style.