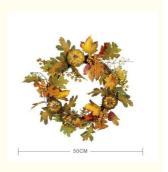

## **Product Description**

Maple leaf simulated garland hangings bring a warm atmosphere of autumn, and are available in champagne, lemon, ginger and other colors.

Fake fall maple leaf wreath size can be customized to suit different spaces. The creative design and novel style make it an ideal choice for bedrooms, background walls, and Thanksgiving door decorations. Durable and weather-resistant, it eliminates the need for tedious care. The flowers are full and real to the touch, adding a natural beauty to the space.

Outer Dia 50cm

Chongqing, China