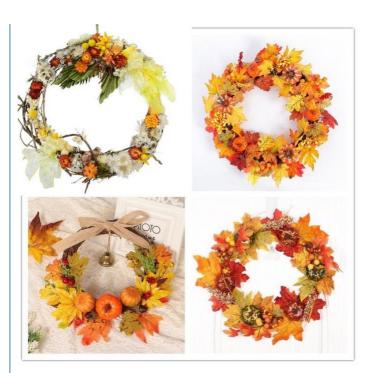

## More Images

## **Product Description**

Maple leaf simulated garland hangings bring a warm atmosphere of autumn, and are available in champagne, lemon, ginger and other colors.

Fake fall maple leaf wreath size can be customized to suit different spaces. The creative design and novel style make it an ideal choice for bedrooms, background walls, and Thanksgiving door decorations. Durable and weather-resistant, it eliminates the need for tedious care. The flowers are full and real to the touch, adding a natural beauty to the space.

Artificial fall maple leaf wreath is suitable for home decoration of door walls, shops, shopping malls or squares. It is the perfect choice to create a warm autumn atmosphere. The maple leaf simulated garland hanging decoration injects warmth and comfort into your space, showing a novel and classic autumn style.