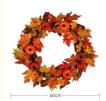

## **Product Description**

Maple leaf simulated garland hangings bring a warm atmosphere of autumn, and are available in champagne, lemon, ginger and other colors.

Fake fall maple leaf wreath size can be customized to suit different spaces. The creative design and novel style make it an ideal choice for bedrooms, background walls, and Thanksgiving door decorations. Durable and weather-resistant, it eliminates the need for tedious care. The flowers are full and real to the touch, adding a natural beauty to the space.

Outer Dia 50cm

Chongqing, China