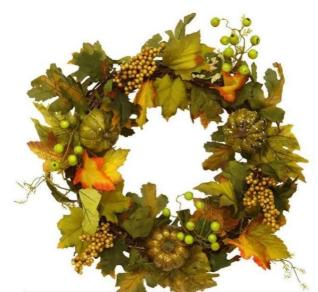

## **Product Description**

Maple leaf simulated garland hangings bring a warm atmosphere of autumn, and are available in champagne, lemon, ginger and other colors.

Fake fall maple leaf wreath size can be customized to suit different spaces. The creative design and novel style make it an ideal choice for bedrooms, background walls, and Thanksgiving door decorations. Durable and weather-resistant, it eliminates the need for tedious care. The flowers are full and real to the touch, adding a natural beauty to the space.

Artificial fall maple leaf wreath is suitable for home decoration of door walls, shops, shopping malls or squares. It is the perfect choice to create a warm autumn atmosphere. The maple leaf simulated garland hanging decoration injects warmth and comfort into your space, showing a novel and classic autumn style.