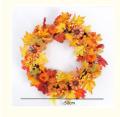

## **Product Description**

Maple leaf simulated garland hangings bring a warm atmosphere of autumn, and are available in champagne, lemon, ginger and other colors.

Fake fall maple leaf wreath size can be customized to suit different spaces. The creative design and novel style make it an ideal choice for bedrooms, background walls, and Thanksgiving door decorations. Durable and weather-resistant, it eliminates the need for tedious care. The flowers are full and real to the touch, adding a natural beauty to the space.

Outer Dia 50cm

Chongqing, China