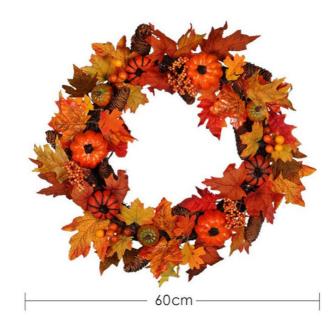

## **Product Description**

Maple leaf simulated garland hangings bring a warm atmosphere of autumn, and are available in champagne, lemon, ginger and other colors.

Fake fall maple leaf wreath size can be customized to suit different spaces. The creative design and novel style make it an ideal choice for bedrooms, background walls, and Thanksgiving door decorations. Durable and weather-resistant, it eliminates the need for tedious care. The flowers are full and real to the touch, adding a natural beauty to the space.

Artificial fall maple leaf wreath is suitable for home decoration of door walls, shops, shopping malls or squares. It is the perfect choice to create a warm autumn atmosphere. The maple leaf simulated garland hanging decoration injects warmth and comfort into your space, showing a novel and classic autumn style.