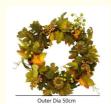

## Basic Information

• Place of Origin: . Brand Name: Certification: ISO9001 Model Number: Custom • Minimum Order Quantity: 5000pcs • Price: Negotiable Packaging Details: Carton • Delivery Time: Negotiable • Payment Terms: Negotiable • Supply Ability: High



## **Product Specification**

Features: Weather-resistant, Low Maintenance
Keyeords: Simulated Maple Leaf Wreath Ornaments

Color: Lemon, Ginger, Etc.Occasion: Wedding\ Holiday\etc.

• Shape: Circle

Advantages: Full Flowers, Real Touch
Highlight: Maple faux flower wreath,
Weatherproof faux flower wreath,
Weatherproof silk floral wreaths



## More Images











## **Product Description**

Maple leaf simulated garland hangings bring a warm atmosphere of autumn, and are available in champagne, lemon, ginger and other colors.

Fake fall maple leaf wreath size can be customized to suit different spaces. The creative design and novel style make it an ideal choice for bedrooms, background walls, and Thanksgiving door decorations. Durable and weather-resistant, it eliminates the need for tedious care. The flowers are full and real to the touch, adding a natural beauty to the space.

Artificial fall maple leaf wreath is suitable for home decoration of door walls, shops, shopping malls or squares. It is the perfect choice to create a warm autumn atmosphere. The maple leaf simulated garland hanging decoration injects warmth and comfort into your spac