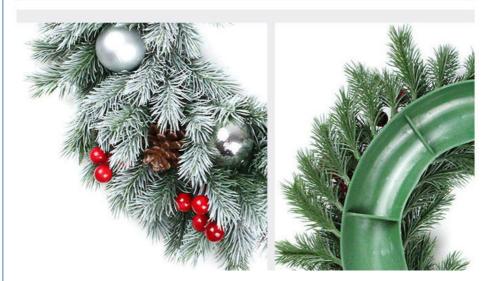

### **Product Description**

This faux outdoor wreath made of American environmentally friendly PE material, with a diameter of 35cm, is a representative of green environmental protection. Carefully designed and highly simulated, it adds a warm atmosphere to Christmas decorations. A light yet sturdy hanging decoration that can be hung on the door to create a cheerful festive atmosphere.

| Name           | Artificial christmas wreaths decoration                |
|----------------|--------------------------------------------------------|
| Category       | Simulated Christmas pendants                           |
| material       | plastic                                                |
| Size           | 35cm in diameter, support size customization           |
| Style          | American                                               |
| Technology     | Semi-manual and semi-mechanical                        |
| Accessories    | pine wood, pine cones, pine needles, auspicious fruits |
| Material       | environmentally friendly PE material                   |
| Product weight | Net weight approximately 300g                          |
| 14             |                                                        |