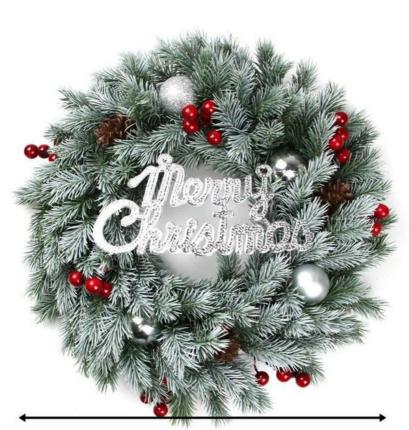

### **Product Description**

This faux outdoor wreath made of American environmentally friendly PE material, with a diameter of 35cm, is a representative of green environmental protection. Carefully designed and highly simulated, it adds a warm atmosphere to Christmas decorations. A light yet sturdy hanging decoration that can be hung on the door to create a cheerful festive atmosphere.

| Name           | Artificial christmas wreaths decoration                |
|----------------|--------------------------------------------------------|
| Category       | Simulated Christmas pendants                           |
| material       | plastic                                                |
| Size           | 35cm in diameter, support size customization           |
| Style          | American                                               |
| Technology     | Semi-manual and semi-mechanical                        |
| Accessories    | pine wood, pine cones, pine needles, auspicious fruits |
| Material       | environmentally friendly PE material                   |
| Product weight | Net weight approximately 300g                          |
| 14             |                                                        |