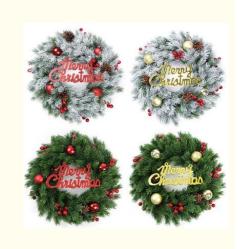

## **Product Specification**

- Keyeords:
- Color:
- Size:
- Occasion:
- Shape:
- Lifespan:
- Highlight:

| Realistic Fake Christmas | Wreaths |
|--------------------------|---------|
| Green Sliver             |         |

13.7inch/35cm

- Christmas \ Holiday\etc.
- Circle

China

Prosper

ISO9001

Custom

Negotiable

Negotiable

Negotiable

Carton

High

- 3 Years
- Christmas fake flower reef, 35CM fake flower reef, outdoor artificial wreaths Reef

13.7inch/35cm