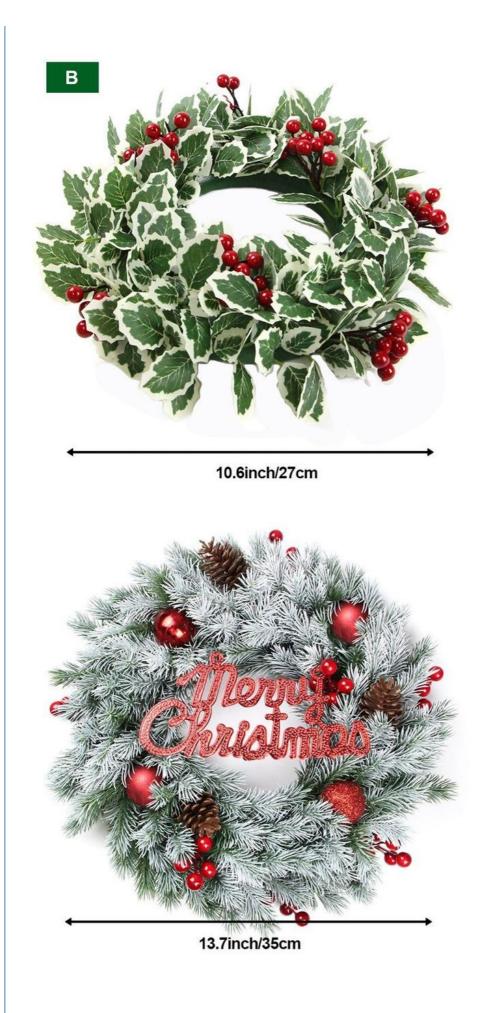

13.7inch/35cm

- Christmas \ Holiday\etc.
- Circle

China

Prosper

ISO9001

Custom

Negotiable

Negotiable

Negotiable

Carton

High

- 3 Years
- Christmas fake flower reef, 35CM fake flower reef, outdoor artificial wreaths Reef

13.7inch/35cm

13.7inch/35cm

13.7inch/35cm

13.7inch/35cm

Chongqing Prosper International Trade Co., Ltd.

Chongqing, China