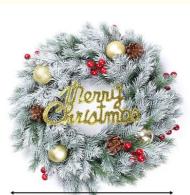

### **Product Description**

This faux outdoor wreath made of American environmentally friendly PE material, with a diameter of 35cm, is a representative of green environmental protection. Carefully designed and highly simulated, it adds a warm atmosphere to Christmas decorations. A light yet sturdy hanging decoration that can be hung on the door to create a cheerful festive atmosphere.