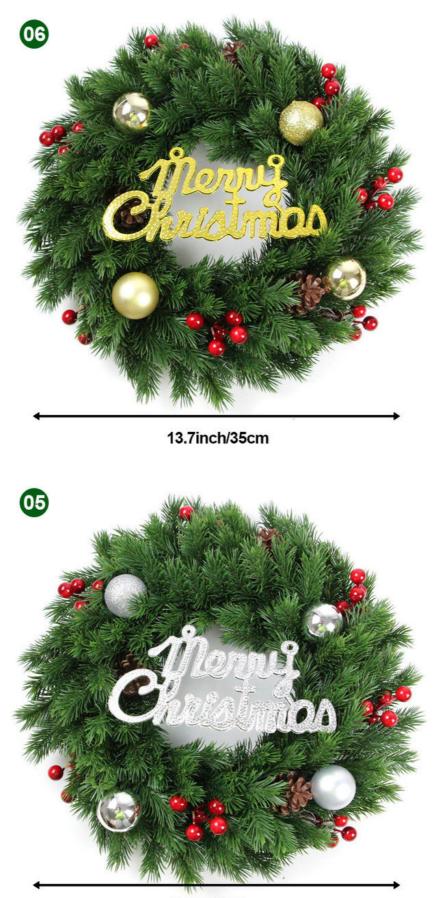

13.7inch/35cm

- Christmas \ Holiday\etc.
- Circle

China

Prosper

ISO9001

Custom

Negotiable

Negotiable

Negotiable

Carton

High

- 3 Years
- Christmas fake flower reef, 35CM fake flower reef, outdoor artificial wreaths Reef

13.7inch/35cm

13.7inch/35cm

13.7inch/35cm

13.7inch/35cm

Chongqing Prosper International Trade Co., Ltd.

Chongqing, China