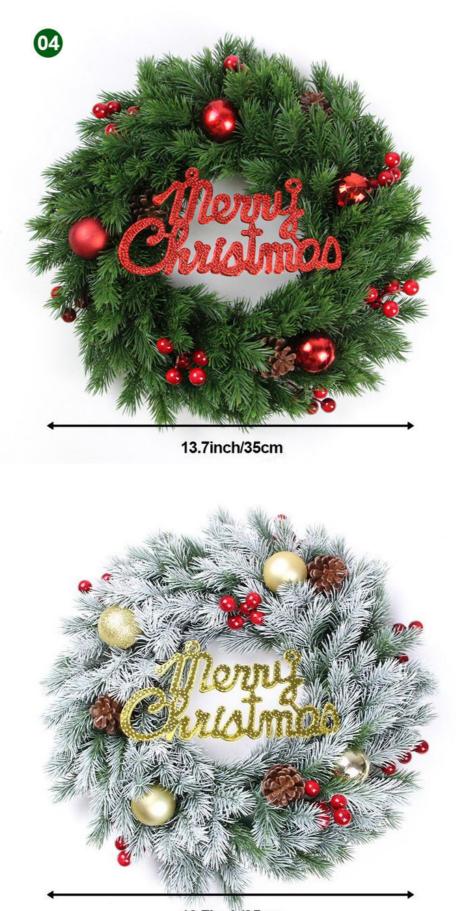

13.7inch/35cm

- Christmas \ Holiday\etc.
- Circle

China

Prosper

ISO9001

Custom

Negotiable

Negotiable

Negotiable

Carton

High

- 3 Years
- Christmas fake flower reef, 35CM fake flower reef, outdoor artificial wreaths Reef

13.7inch/35cm

13.7inch/35cm

13.7inch/35cm

13.7inch/35cm

Chongqing Prosper International Trade Co., Ltd.

Chongqing, China