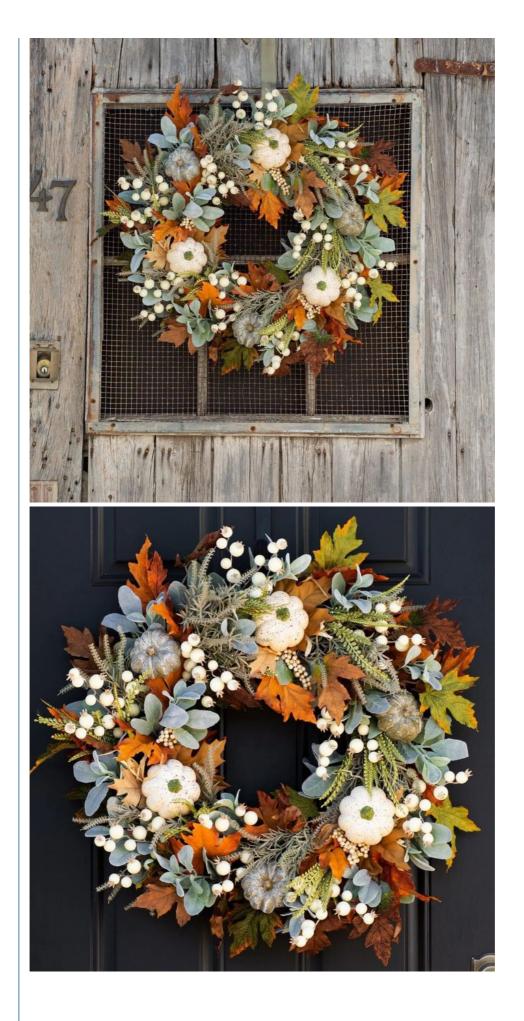

# Festivals, Weddings, Outdoor, Photography Props, Home

Pumpkin artificial floral wreath, Maple Leaf artificial floral wreath, Thanksgiving artificial leaf wreath

#### Applicable scene:

This artificial autumn wreath is not only suitable as a unique decoration for Thanksgiving, but can also be used for wedding ceremonies, outdoor event decorations, and even photography props. Its design of white pumpkin garland and white maple leaf pumpkin lintel makes autumn artificial wreath unique in terms of festive atmosphere and visual effect. Whether it is used to decorate the courtyard or add color to the interior, it will inject a strong autumn feeling into the space.

| Item number | Autumn color                                          |
|-------------|-------------------------------------------------------|
| Category    | Garland, rattan, claw vine, upside down tree          |
| Material    | silk plastic, foam, cloth, etc.                       |
| Process     | shaping, embossing                                    |
| Color       | white pumpkin garlandwhite maple leaf pumpkin lintel  |
| Variety     | hanging, wall-mounted                                 |
| Size        | 50cm 80cm custom                                      |
| Usage       | festivals, weddings, outdoor, photography props, home |