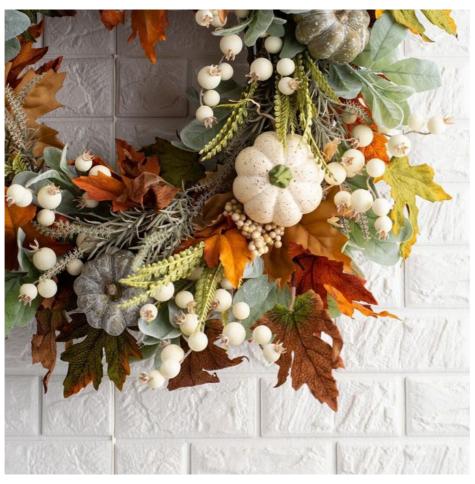

#### Applicable scene:

This artificial autumn wreath is not only suitable as a unique decoration for Thanksgiving, but can also be used for wedding ceremonies, outdoor event decorations, and even photography props. Its design of white pumpkin garland and white maple leaf pumpkin lintel makes autumn artificial wreath unique in terms of festive atmosphere and visual effect. Whether it is used to decorate the courtyard or add color to the interior, it will inject a strong autumn feeling into the space.

| Item number | Autumn color                                          |
|-------------|-------------------------------------------------------|
| Category    | Garland, rattan, claw vine, upside down tree          |
| Material    | silk plastic, foam, cloth, etc.                       |
| Process     | shaping, embossing                                    |
| Color       | white pumpkin garlandwhite maple leaf pumpkin lintel  |
| Variety     | hanging, wall-mounted                                 |
| Size        | 50cm 80cm custom                                      |
| Usage       | festivals, weddings, outdoor, photography props, home |