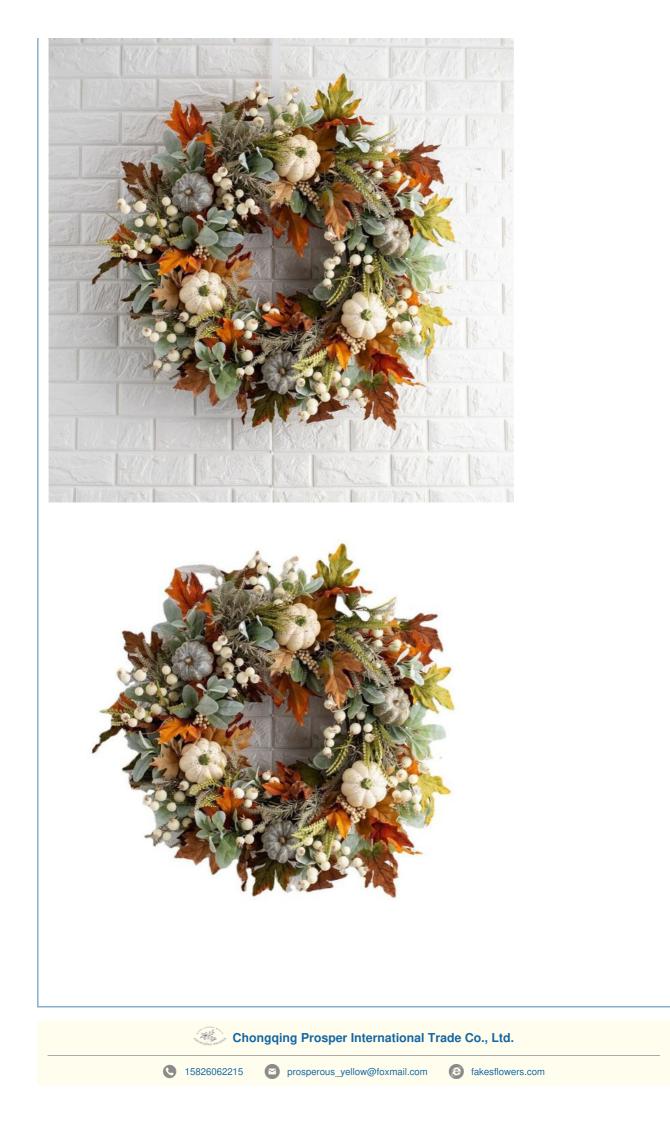

#### More Images

#### Applicable scene:

This artificial autumn wreath is not only suitable as a unique decoration for Thanksgiving, but can also be used for wedding ceremonies, outdoor event decorations, and even photography props. Its design of white pumpkin garland and white maple leaf pumpkin lintel makes autumn artificial wreath unique in terms of festive atmosphere and visual effect. Whether it is used to decorate the courtyard or add color to the interior, it will inject a strong autumn feeling into the space.

| Item number | Autumn color                                          |
|-------------|-------------------------------------------------------|
| Category    | Garland, rattan, claw vine, upside down tree          |
| Material    | silk plastic, foam, cloth, etc.                       |
| Process     | shaping, embossing                                    |
| Color       | white pumpkin garlandwhite maple leaf pumpkin lintel  |
| Variety     | hanging, wall-mounted                                 |
| Size        | 50cm 80cm custom                                      |
| Usage       | festivals, weddings, outdoor, photography props, home |