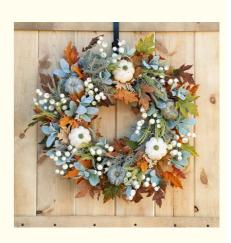

# Festivals, Weddings, Outdoor, Photography Props, Home

Pumpkin artificial floral wreath, Maple Leaf artificial floral wreath, Thanksgiving artificial leaf wreath

#### Applicable scene:

This artificial autumn wreath is not only suitable as a unique decoration for Thanksgiving, but can also be used for wedding ceremonies, outdoor event decorations, and even photography props. Its design of white pumpkin garland and white maple leaf pumpkin lintel makes autumn artificial wreath unique in terms of festive atmosphere and visual effect. Whether it is used to decorate the courtyard or add color to the interior, it will inject a strong autumn feeling into the space.

| Item number | Autumn color                                          |
|-------------|-------------------------------------------------------|
| Category    | Garland, rattan, claw vine, upside down tree          |
| Material    | silk plastic, foam, cloth, etc.                       |
| Process     | shaping, embossing                                    |
| Color       | white pumpkin garlandwhite maple leaf pumpkin lintel  |
| Variety     | hanging, wall-mounted                                 |
| Size        | 50cm 80cm custom                                      |
| Usage       | festivals, weddings, outdoor, photography props, home |