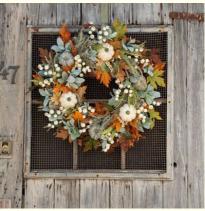

# Autumn Artificial Floral Wreath Maple Leaf Pumpkin Garland For Thanksgiving

## **Basic Information**

- Place of Origin:
- Brand Name:
- Certification:
- Model Number:
- Minimum Order Quantity: 5000pcs
- Price: Negotiable
- · Packaging Details:
- Delivery Time:
- Payment Terms: Negotiable
- Supply Ability:



### **Product Specification**

. Keyeords: Fake Autumn White Maple Leaf Pumpkin Wreath Process: Shaping, Embossing Hanging, Wall-mounted Variety: • Size: 50cm 80cm Custom Material: Plastic, Foam, Cloth, Etc. • Usage:

China

Prosper

ISO9001

Custom

Carton

High

Negotiable

• Highlight:

# Festivals, Weddings, Outdoor, Photography Props, Home

Pumpkin artificial floral wreath, Maple Leaf artificial floral wreath, Thanksgiving artificial leaf wreath



#### More Images



#### **Product Description**

#### Features:

Multiple varieties of hanging: artificial autumn wreath can be used as hanging garlands and wall hangings, with multiple varieties suitable for different space and decoration needs.

Customizable size: The size can be customized according to personal needs to meet the matching requirements of different scenes.

Multi-Purpose Application: Suitable for festivals, weddings, outdoor decorations, and also ideal as photography props and home decoration.

#### Applicable scene:

This artificial autumn wreath is not only suitable as a unique decoration for Thanksgiving, but can also be used for wedding ceremonies, outdoor event decorations, and even photography props. Its design of white pumpkin garland and white maple leaf pumpki