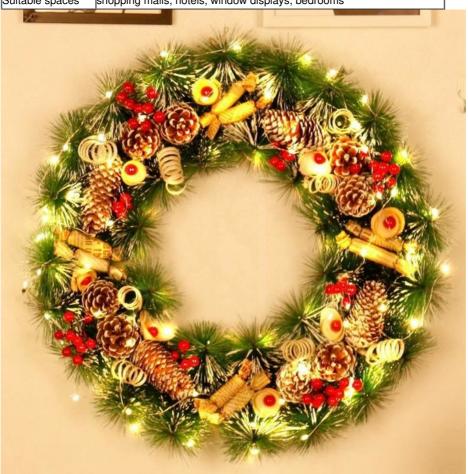

#### **Product Description**

This American-style artificial christmas wreath with lights is a unique Christmas wreath with a diameter of 30cm. Made of high-quality PVC and Rattan and other environmentally friendly materials, the total weight is about 300g, lightweight and easy to hang. Hand-woven and shaped, showing rich layering and exquisite details.

The carefully designed simulated outdoor window wreaths not only add a strong festive atmosphere to the furniture, but also match the lighting, emitting a warm glow at night, injecting joy and warmth into your space. Artificial pine wreath is not only a unique home decoration, but also an eye-catching holiday focus.

Whether hung on the door or used as interior decoration, these handwoven artificial xmas wreaths will create a warm and festive Christmas atmosphere in your home.

| Name            | christmas outdoor window wreaths with lights      |
|-----------------|---------------------------------------------------|
| Category        | outdoor christmas wreath                          |
| Material        | plastic                                           |
| Size            | 20cm 30cm, support size customization             |
| Style           | European style                                    |
| Material        | environmentally friendly PE material              |
| Design          | Original                                          |
| Suitable spaces | shopping malls, hotels, window displays, bedrooms |