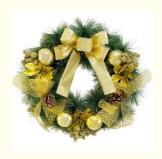

#### **Product Description**

This American-style artificial christmas wreath with lights is a unique Christmas wreath with a diameter of 30cm. Made of high-quality PVC and Rattan and other environmentally friendly materials, the total weight is about 300g, lightweight and easy to hang. Hand-woven and shaped, showing rich layering and exquisite details.

The carefully designed simulated outdoor window wreaths not only add a strong festive atmosphere to the furniture, but also match the lighting, emitting a warm glow at night, injecting joy and warmth into your space. Artificial pine wreath is not only a unique home decoration, but also an eye-catching holiday focus.

Whether hung on the door or used as interior decoration, these handwoven artificial xmas wreaths will create a warm and festive Christmas atmosphere in your home.

| Name            | christmas outdoor window wreaths with lights      |
|-----------------|---------------------------------------------------|
| Category        | outdoor christmas wreath                          |
| Material        | plastic                                           |
| Size            | 20cm 30cm, support size customization             |
| Style           | European style                                    |
| Material        | environmentally friendly PE material              |
| Design          | Original                                          |
| Suitable spaces | shopping malls, hotels, window displays, bedrooms |