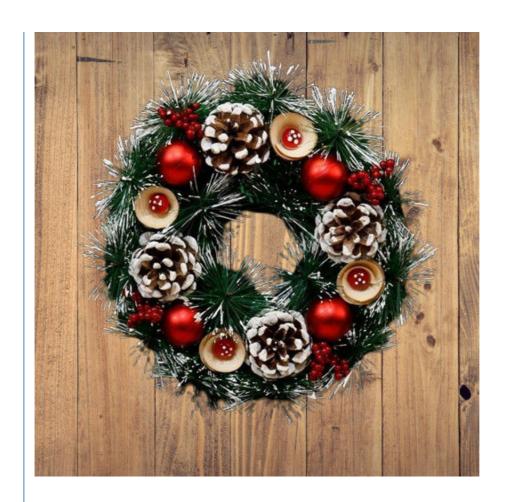

the door or used as interior decoration, these handwoven artificial xmas wreaths will create a warm and festive Christmas atmosphere in your home.

| Name            | christmas outdoor window wreaths with lights      |
|-----------------|---------------------------------------------------|
| Category        | outdoor christmas wreath                          |
| Material        | plastic                                           |
| Size            | 20cm 30cm, support size customization             |
| Style           | European style                                    |
| Material        | environmentally friendly PE material              |
| Design          | Original                                          |
| Suitable spaces | shopping malls, hotels, window displays, bedrooms |













## Chongqing Prosper International Trade Co., Ltd.



15826062215



prosperous\_yellow@foxmail.com



fakesflowers.com

Chongqing, China