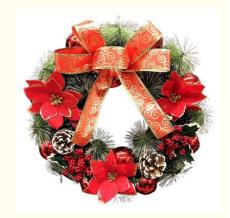

#### **Product Description**

This American-style artificial christmas wreath with lights is a unique Christmas wreath with a diameter of 30cm. Made of high-quality PVC and Rattan and other environmentally friendly materials, the total weight is about 300g, lightweight and easy to hang. Hand-woven and shaped, showing rich layering and exquisite details.

The carefully designed simulated outdoor window wreaths not only add a strong festive atmosphere to the furniture, but also match the lighting, emitting a warm glow at night, injecting joy and warmth into your space. Artificial pine wreath is not only a unique home decoration, but also an eye-catching holiday focus.

Whether hung on the door or used as interior decoration, these handwoven artificial xmas wreaths will create a warm and festive Christmas atmosphere in your home.

| Name            | christmas outdoor window wreaths with lights      |
|-----------------|---------------------------------------------------|
| Category        | outdoor christmas wreath                          |
| Material        | plastic                                           |
| Size            | 20cm 30cm, support size customization             |
| Style           | European style                                    |
| Material        | environmentally friendly PE material              |
| Design          | Original                                          |
| Suitable spaces | shopping malls, hotels, window displays, bedrooms |