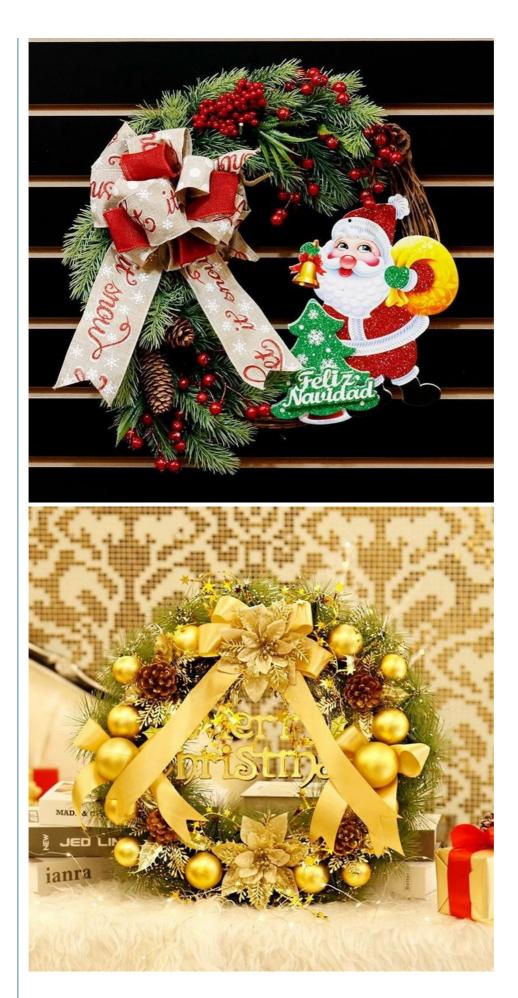

door or used as interior decoration, these handwoven artificial xmas wreaths will create a warm and festive Christmas atmosphere in your home.

| Name            | christmas outdoor window wreaths with lights      |
|-----------------|---------------------------------------------------|
| Category        | outdoor christmas wreath                          |
| Material        | plastic                                           |
| Size            | 20cm 30cm, support size customization             |
| Style           | European style                                    |
| Material        | environmentally friendly PE material              |
| Design          | Original                                          |
| Suitable spaces | shopping malls, hotels, window displays, bedrooms |













## Chongqing Prosper International Trade Co., Ltd.



15826062215



prosperous\_yellow@foxmail.com



fakesflowers.com

Chongqing, China