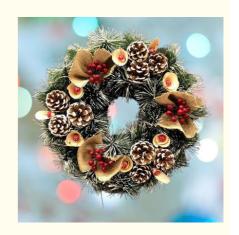

#### **Product Description**

This American-style artificial christmas wreath with lights is a unique Christmas wreath with a diameter of 30cm. Made of high-quality PVC and Rattan and other environmentally friendly materials, the total weight is about 300g, lightweight and easy to hang. Hand-woven and shaped, showing rich layering and exquisite details.

The carefully designed simulated outdoor window wreaths not only add a strong festive atmosphere to the furniture, but also match the lighting, emitting a warm glow at night, injecting joy and warmth into your space. Artificial pine wreath is not only a unique home decoration, but also an eye-catching holiday focus.

Whether hung on the door or used as interior decoration, these handwoven artificial xmas wreaths will create a warm and festive Christmas atmosphere in your home.

| Name            | christmas outdoor window wreaths with lights      |
|-----------------|---------------------------------------------------|
| Category        | outdoor christmas wreath                          |
| Material        | plastic                                           |
| Size            | 20cm 30cm, support size customization             |
| Style           | European style                                    |
| Material        | environmentally friendly PE material              |
| Design          | Original                                          |
| Suitable spaces | shopping malls, hotels, window displays, bedrooms |