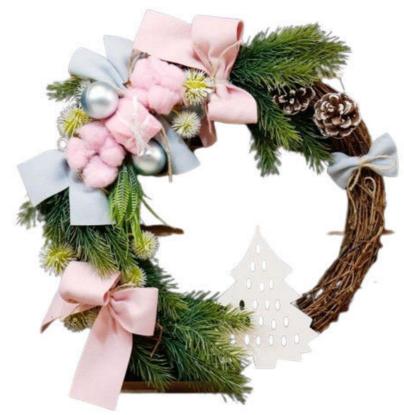

he door or used as interior decoration, these handwoven artificial xmas wreaths will create a warm and festive Christmas atmosphere in your home.

| Name            | christmas outdoor window wreaths with lights      |
|-----------------|---------------------------------------------------|
| Category        | outdoor christmas wreath                          |
| Material        | plastic                                           |
| Size            | 20cm 30cm, support size customization             |
| Style           | European style                                    |
| Material        | environmentally friendly PE material              |
| Design          | Original                                          |
| Suitable spaces | shopping malls, hotels, window displays, bedrooms |













## Chongqing Prosper International Trade Co., Ltd.



15826062215



prosperous\_yellow@foxmail.com



fakesflowers.com

Chongqing, China