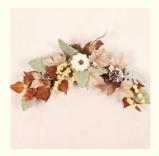

### **Product Specification**

Features: Durable, Weather-proof

Keyeords: Front Door Autumn Wreath Artificial

Color: Fall Color\ Ginger, Etc.Design: Hanging Decorations

• Decorations: Artificial Maple Leaves, Garlic, Grass

• Shape: Circle\creative Style

• Highlight: ODM large artificial wreaths christmas,

Maple large artificial wreaths christmas,

**ODM** faux peony wreath

| Name              | autumn wreath artificial                                                                     |
|-------------------|----------------------------------------------------------------------------------------------|
| Color             | autumn, champagne, green, lemon, ginger, etc.                                                |
| Other decorations | Artificial maple leaves, garlic, grass, pine cones, cotton balls, etc. can be freely matched |
| Size              | can be customized                                                                            |
| Design            | Creative design, novel style                                                                 |
| Application       | Door and wall decoration for homes, shops, shopping malls or squares                         |
| Features          | Durable, weather-resistant, low maintenance                                                  |
| Advantages        | The garland is full and feels real to the touch                                              |
|                   |                                                                                              |