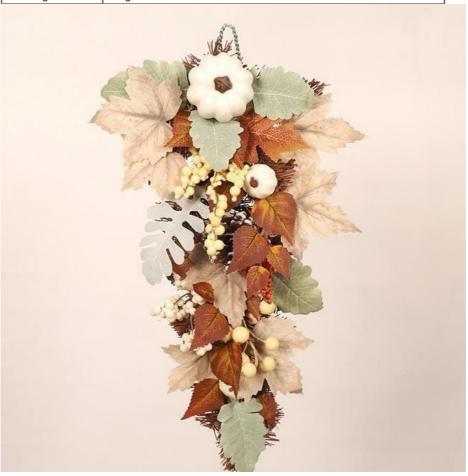

### **Product Specification**

Features: Durable, Weather-proof

Keyeords: Front Door Autumn Wreath Artificial

Color: Fall Color\ Ginger, Etc.Design: Hanging Decorations

• Decorations: Artificial Maple Leaves, Garlic, Grass

• Shape: Circle\creative Style

• Highlight: ODM large artificial wreaths christmas,

Maple large artificial wreaths christmas,

**ODM** faux peony wreath

| Name              | autumn wreath artificial                                                                     |
|-------------------|----------------------------------------------------------------------------------------------|
| Color             | autumn, champagne, green, lemon, ginger, etc.                                                |
| Other decorations | Artificial maple leaves, garlic, grass, pine cones, cotton balls, etc. can be freely matched |
| Size              | can be customized                                                                            |
| Design            | Creative design, novel style                                                                 |
| Application       | Door and wall decoration for homes, shops, shopping malls or squares                         |
| Features          | Durable, weather-resistant, low maintenance                                                  |
| Advantages        | The garland is full and feels real to the touch                                              |
|                   |                                                                                              |