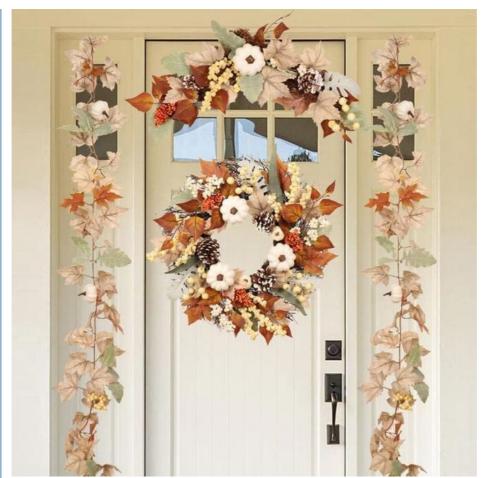

#### 2. Multi-purpose, multi-shape:

Fall artificial wreaths are characterized by diversity. They are not only sartificial fall wreaths for front doors, but can also be flexibly used for decoration in homes, shopping malls, squares and other occasions. Its colorful color choices allow it to create a variety of shapes and decorative effects according to different scenes or personal preferences, adding flexibility and practicality.

| Name              | autumn wreath artificial                                                                     |
|-------------------|----------------------------------------------------------------------------------------------|
| Color             | autumn, champagne, green, lemon, ginger, etc.                                                |
| Other decorations | Artificial maple leaves, garlic, grass, pine cones, cotton balls, etc. can be freely matched |
| Size              | can be customized                                                                            |
| Design            | Creative design, novel style                                                                 |
| Application       | Door and wall decoration for homes, shops, shopping malls or squares                         |
| Features          | Durable, weather-resistant, low maintenance                                                  |
| Advantages        | The garland is full and feels real to the touch                                              |
|                   |                                                                                              |