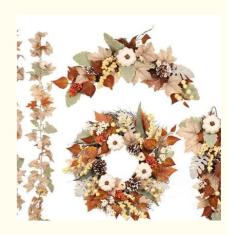

## More Images

#### 1. The garland is full and feels real:

This artificial fall wreath uses exquisite craftsmanship to present full flowers, which feel real to the touch, as if you are close to nature. Each maple leaf, each pinecone, garlic and other accessories are carefully designed to show a high degree of simulation, injecting life and beauty into the decorations.

#### 2. Multi-purpose, multi-shape:

Fall artificial wreaths are characterized by diversity. They are not only sartificial fall wreaths for front doors, but can also be flexibly used for decoration in homes, shopping malls, squares and other occasions. Its colorful color choices allow it to create a variety of shapes and decorative effects according to different scenes or personal preferences, adding flexibility and practicality.

#### 3. Craftsmanship:

Silk fall wreaths are made of professionally made floral silk fabrics and ribbons. Every maple leaf, grass, and pine cone is carefully designed and made to ensure that every detail is just right. The clever combination makes the overall garland present a beautiful layered feeling, bringing visual pleasure to the viewer.