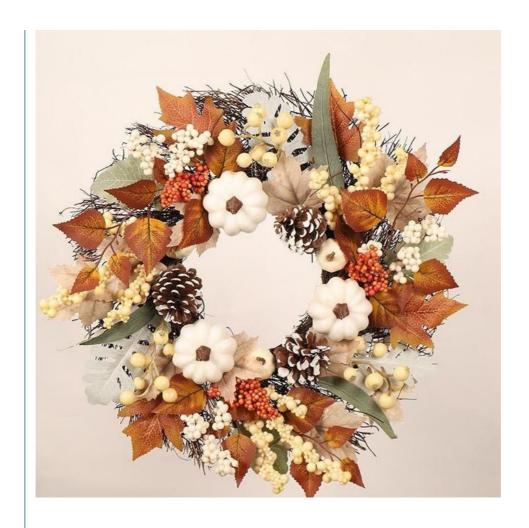

#### **Product Description**

With its full, authentic character, versatility and styling flexibility, as well as its professional craftsmanship and easy maintenance, this artificial autumn wreath is ideal for creating an autumn atmosphere and decorating your space.

#### 1. The garland is full and feels real:

This artificial fall wreath uses exquisite craftsmanship to present full flowers, which feel real to the touch, as if you are close to nature. Each maple leaf, each pinecone, garlic and other accessories are carefully designed to show a high degree of simulation, injecting life and beauty into the decorations.

#### 2. Multi-purpose, multi-shape:

Fall artificial wreaths are characterized by diversity. They are not only sartificial fall wreaths for front doors, but can also be flexibly used for decoration in homes, shopping malls, squares and other occasions. Its colorful color choices allow it to create a variety of shapes and decorative effects according to different scenes or personal preferences, adding flexibility and practicality.

#### 3. Craftsmanship:

Silk fall wreaths are made of professionally made floral silk fabrics and ribbons. Every maple leaf, grass, and pine cone is carefully designed and made to ensure that every detail is just right. The clever combination makes the overall garland present a beautiful layered feeling, bringing visual pleasure to the viewer.

| Name              | autumn wreath artificial                                                                     |
|-------------------|----------------------------------------------------------------------------------------------|
| Color             | autumn, champagne, green, lemon, ginger, etc.                                                |
| Other decorations | Artificial maple leaves, garlic, grass, pine cones, cotton balls, etc. can be freely matched |
| Size              | can be customized                                                                            |
| Design            | Creative design, novel style                                                                 |
| Application       | Door and wall decoration for homes, shops, shopping malls or squares                         |
| Features          | Durable, weather-resistant, low maintenance                                                  |
| Advantages        | The garland is full and feels real to the touch                                              |
|                   |                                                                                              |