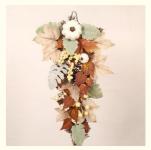

### **Product Specification**

Features: Durable, Weather-proof

Keyeords: Front Door Autumn Wreath Artificial

Color: Fall Color\ Ginger, Etc.Design: Hanging Decorations

• Decorations: Artificial Maple Leaves, Garlic, Grass

• Shape: Circle\creative Style

• Highlight: ODM large artificial wreaths christmas,

Maple large artificial wreaths christmas,

**ODM** faux peony wreath

| Name              | autumn wreath artificial                                                                     |
|-------------------|----------------------------------------------------------------------------------------------|
| Color             | autumn, champagne, green, lemon, ginger, etc.                                                |
| Other decorations | Artificial maple leaves, garlic, grass, pine cones, cotton balls, etc. can be freely matched |
| Size              | can be customized                                                                            |
| Design            | Creative design, novel style                                                                 |
| Application       | Door and wall decoration for homes, shops, shopping malls or squares                         |
| Features          | Durable, weather-resistant, low maintenance                                                  |
| Advantages        | The garland is full and feels real to the touch                                              |
|                   |                                                                                              |