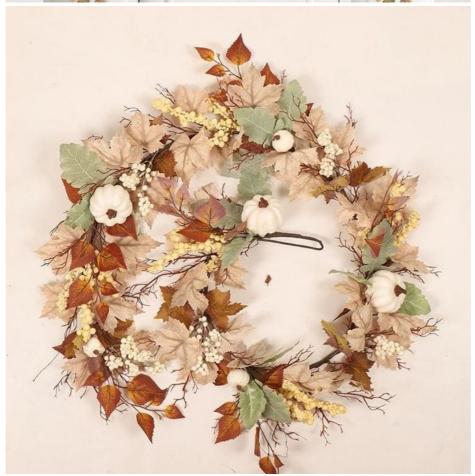

#### 1. The garland is full and feels real:

This artificial fall wreath uses exquisite craftsmanship to present full flowers, which feel real to the touch, as if you are close to nature. Each maple leaf, each pinecone, garlic and other accessories are carefully designed to show a high degree of simulation, injecting life and beauty into the decorations.

| Name              | autumn wreath artificial                                                                     |
|-------------------|----------------------------------------------------------------------------------------------|
| Color             | autumn, champagne, green, lemon, ginger, etc.                                                |
| Other decorations | Artificial maple leaves, garlic, grass, pine cones, cotton balls, etc. can be freely matched |
| Size              | can be customized                                                                            |
| Design            | Creative design, novel style                                                                 |
| Application       | Door and wall decoration for homes, shops, shopping malls or squares                         |
| Features          | Durable, weather-resistant, low maintenance                                                  |
| Advantages        | The garland is full and feels real to the touch                                              |
|                   |                                                                                              |