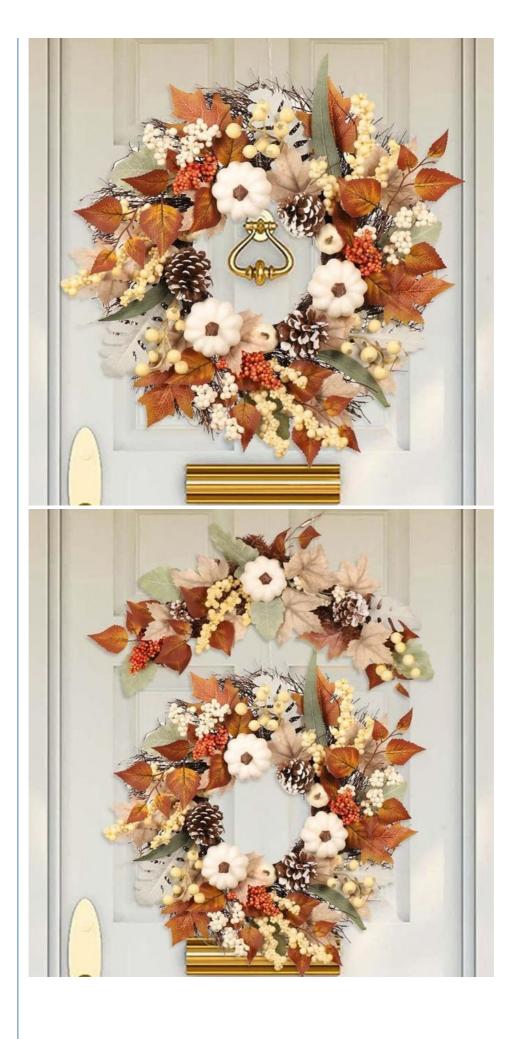

#### 3. Craftsmanship:

Silk fall wreaths are made of professionally made floral silk fabrics and ribbons. Every maple leaf, grass, and pine cone is carefully designed and made to ensure that every detail is just right. The clever combination makes the overall garland present a beautiful layered feeling, bringing visual pleasure to the viewer.

| Name              | autumn wreath artificial                                                                     |
|-------------------|----------------------------------------------------------------------------------------------|
| Color             | autumn, champagne, green, lemon, ginger, etc.                                                |
| Other decorations | Artificial maple leaves, garlic, grass, pine cones, cotton balls, etc. can be freely matched |
| Size              | can be customized                                                                            |
| Design            | Creative design, novel style                                                                 |
| Application       | Door and wall decoration for homes, shops, shopping malls or squares                         |
| Features          | Durable, weather-resistant, low maintenance                                                  |
| Advantages        | The garland is full and feels real to the touch                                              |
|                   |                                                                                              |