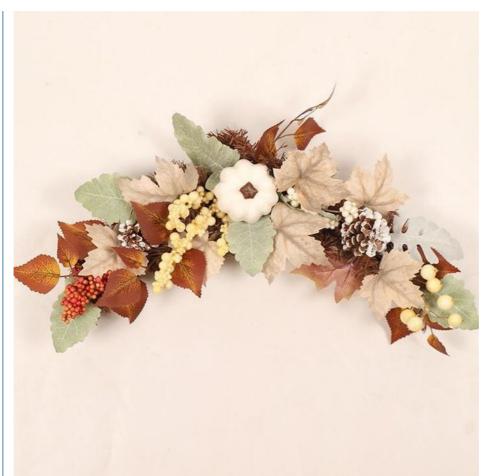

### **Product Specification**

Features: Durable, Weather-proof

Keyeords: Front Door Autumn Wreath Artificial

Color: Fall Color\ Ginger, Etc.Design: Hanging Decorations

• Decorations: Artificial Maple Leaves, Garlic, Grass

• Shape: Circle\creative Style

• Highlight: ODM large artificial wreaths christmas,

Maple large artificial wreaths christmas,

**ODM** faux peony wreath

| Name              | autumn wreath artificial                                                                     |
|-------------------|----------------------------------------------------------------------------------------------|
| Color             | autumn, champagne, green, lemon, ginger, etc.                                                |
| Other decorations | Artificial maple leaves, garlic, grass, pine cones, cotton balls, etc. can be freely matched |
| Size              | can be customized                                                                            |
| Design            | Creative design, novel style                                                                 |
| Application       | Door and wall decoration for homes, shops, shopping malls or squares                         |
| Features          | Durable, weather-resistant, low maintenance                                                  |
| Advantages        | The garland is full and feels real to the touch                                              |
|                   |                                                                                              |