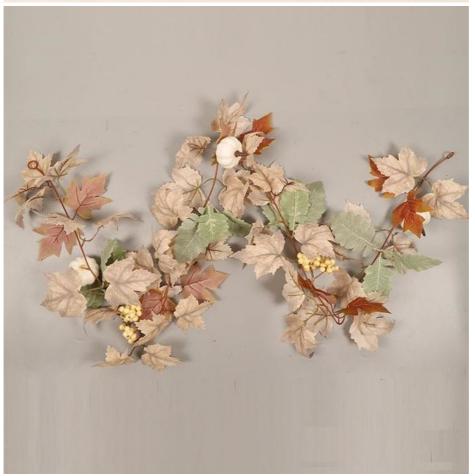

### **Product Specification**

Features: Durable, Weather-proof

Keyeords: Front Door Autumn Wreath Artificial

Color: Fall Color\ Ginger, Etc.Design: Hanging Decorations

• Decorations: Artificial Maple Leaves, Garlic, Grass

#### 1. The garland is full and feels real:

This artificial fall wreath uses exquisite craftsmanship to present full flowers, which feel real to the touch, as if you are close to nature. Each maple leaf, each pinecone, garlic and other accessories are carefully designed to show a high degree of simulation, injecting life and beauty into the decorations.

| Name              | autumn wreath artificial                                                                     |
|-------------------|----------------------------------------------------------------------------------------------|
| Color             | autumn, champagne, green, lemon, ginger, etc.                                                |
| Other decorations | Artificial maple leaves, garlic, grass, pine cones, cotton balls, etc. can be freely matched |
| Size              | can be customized                                                                            |
| Design            | Creative design, novel style                                                                 |
| Application       | Door and wall decoration for homes, shops, shopping malls or squares                         |
| Features          | Durable, weather-resistant, low maintenance                                                  |
| Advantages        | The garland is full and feels real to the touch                                              |
|                   |                                                                                              |