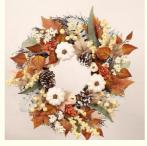

## More Images

#### 1. The garland is full and feels real:

This artificial fall wreath uses exquisite craftsmanship to present full flowers, which feel real to the touch, as if you are close to nature. Each maple leaf, each pinecone, garlic and other accessories are carefully designed to show a high degree of simulation, injecting life and beauty into the decorations.

#### 3. Craftsmanship:

Silk fall wreaths are made of professionally made floral silk fabrics and ribbons. Every maple leaf, grass, and pine cone is carefully designed and made to ensure that every detail is just right. The clever combination makes the overall garland present a beautiful layered feeling, bringing visual pleasure to the viewer.