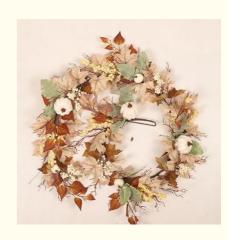

## More Images

#### 1. The garland is full and feels real:

This artificial fall wreath uses exquisite craftsmanship to present full flowers, which feel real to the touch, as if you are close to nature. Each maple leaf, each pinecone, garlic and other accessories are carefully designed to show a high degree of simulation, injecting life and beauty into the decorations.

#### 3. Craftsmanship:

Silk fall wreaths are made of professionally made floral silk fabrics and ribbons. Every maple leaf, grass, and pine cone is carefully designed and made to ensure that every detail is just right. The clever combination makes the overall garland present a beautiful layered feeling, bringing visual pleasure to the viewer.